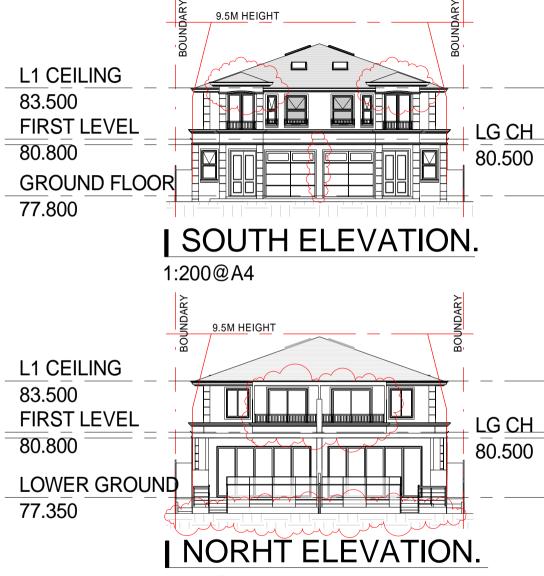

## LEAST ELEVATION. 1:200@A4

## WEST ELEVATION.1:200@A4

| PROJECT NAME:    | NEW DUPLEX DEVELOPMENT       | NOTE:                                          | DRAWING NAME:  | NOTIFICATION PLAN | — DΔ 31 |
|------------------|------------------------------|------------------------------------------------|----------------|-------------------|---------|
| PROJECT ADDRESS: | 25 RUTLEDGE STREET, EASTWOOD | THESE DRAWINGS ARE PREPARED FOR DA ONLY.       | DRAWING NO:    |                   | - DA 31 |
| CLIENT:          | BRIAN ZHAO                   | DO NOT SCALE MEASUREMENTS FROM THESE DRAWINGS. | DRAWING SCALE: | AS INDICATED      |         |
| DRAWN   REVIEW:  | VZ   BW                      |                                                | DRAWING DATE:  | 09/03/21          |         |