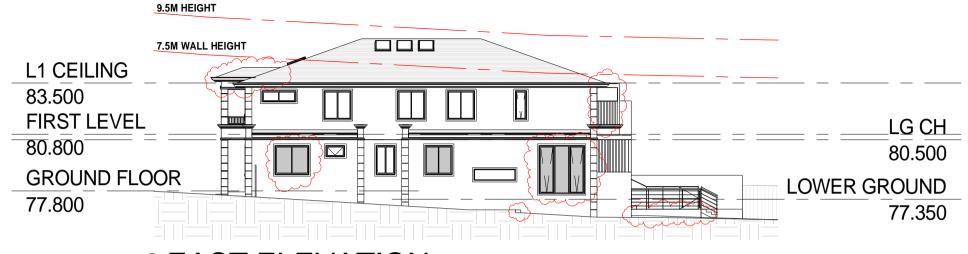

## LEGEND:



-TILE ROOF

-TO BE DEMOLISHED

-PROPOSED ALTERATION

ADDITIONAL AREA

-DECORATIVE WINDOW





## | PROPOSED SITE PLAN NP 1:500@A4



PROJECT NAME NEW DUPLEX DEVELOPMENT PROJECT ADDRESS: 25 RUTLEDGE STREET, EASTWOOD CLIENT: **BRIAN ZHAO** DRAWN | REVIEW: VZ | BW

NOTE: THESE DRAWINGS ARE PREPARED FOR DA ONLY. DO NOT SCALE MEASUREMENTS FROM THESE DRAWINGS.



1:200@A4

| DRAWING NAME:  | NOTIFICATION PLAN | DV 30 |
|----------------|-------------------|-------|
| DRAWING NO:    |                   | DA 30 |
| DRAWING SCALE: | AS INDICATED      |       |
| DRAWING DATE:  | 09/03/21          |       |





## LEAST ELEVATION. 1:200@A4



## WEST ELEVATION.1:200@A4

| PROJECT NAME:    | NEW DUPLEX DEVELOPMENT       | NOTE:                                          | DRAWING NAME:  | NOTIFICATION PLAN | — DΔ 31 |
|------------------|------------------------------|------------------------------------------------|----------------|-------------------|---------|
| PROJECT ADDRESS: | 25 RUTLEDGE STREET, EASTWOOD | THESE DRAWINGS ARE PREPARED FOR DA ONLY.       | DRAWING NO:    |                   | - DA 31 |
| CLIENT:          | BRIAN ZHAO                   | DO NOT SCALE MEASUREMENTS FROM THESE DRAWINGS. | DRAWING SCALE: | AS INDICATED      |         |
| DRAWN   REVIEW:  | VZ   BW                      |                                                | DRAWING DATE:  | 09/03/21          |