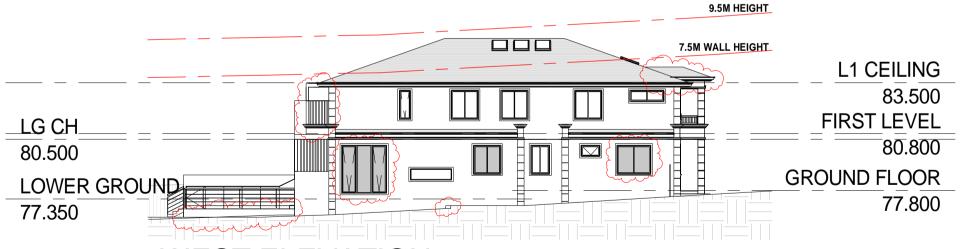

## WEST ELEVATION.1:200@A4

| PROJECT NAME:    | NEW DUPLEX DEVELOPMENT       | NOTE:                                          | DRAWING NAME:  | NOTIFICATION PLAN | — DΔ 31 |
|------------------|------------------------------|------------------------------------------------|----------------|-------------------|---------|
| PROJECT ADDRESS: | 25 RUTLEDGE STREET, EASTWOOD | THESE DRAWINGS ARE PREPARED FOR DA ONLY.       | DRAWING NO:    |                   | - DA 31 |
| CLIENT:          | BRIAN ZHAO                   | DO NOT SCALE MEASUREMENTS FROM THESE DRAWINGS. | DRAWING SCALE: | AS INDICATED      |         |
| DRAWN   REVIEW:  | VZ   BW                      |                                                | DRAWING DATE:  | 09/03/21          |         |