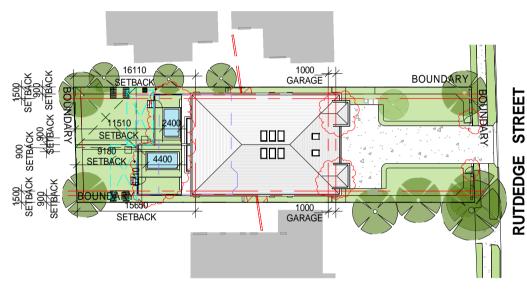

## | PROPOSED SITE PLAN NP 1:500@A4

PROJECT NAME NEW DUPLEX DEVELOPMENT PROJECT ADDRESS: 25 RUTLEDGE STREET, EASTWOOD CLIENT: **BRIAN ZHAO** DRAWN | REVIEW: VZ | BW

NOTE: THESE DRAWINGS ARE PREPARED FOR DA ONLY. DO NOT SCALE MEASUREMENTS FROM THESE DRAWINGS.