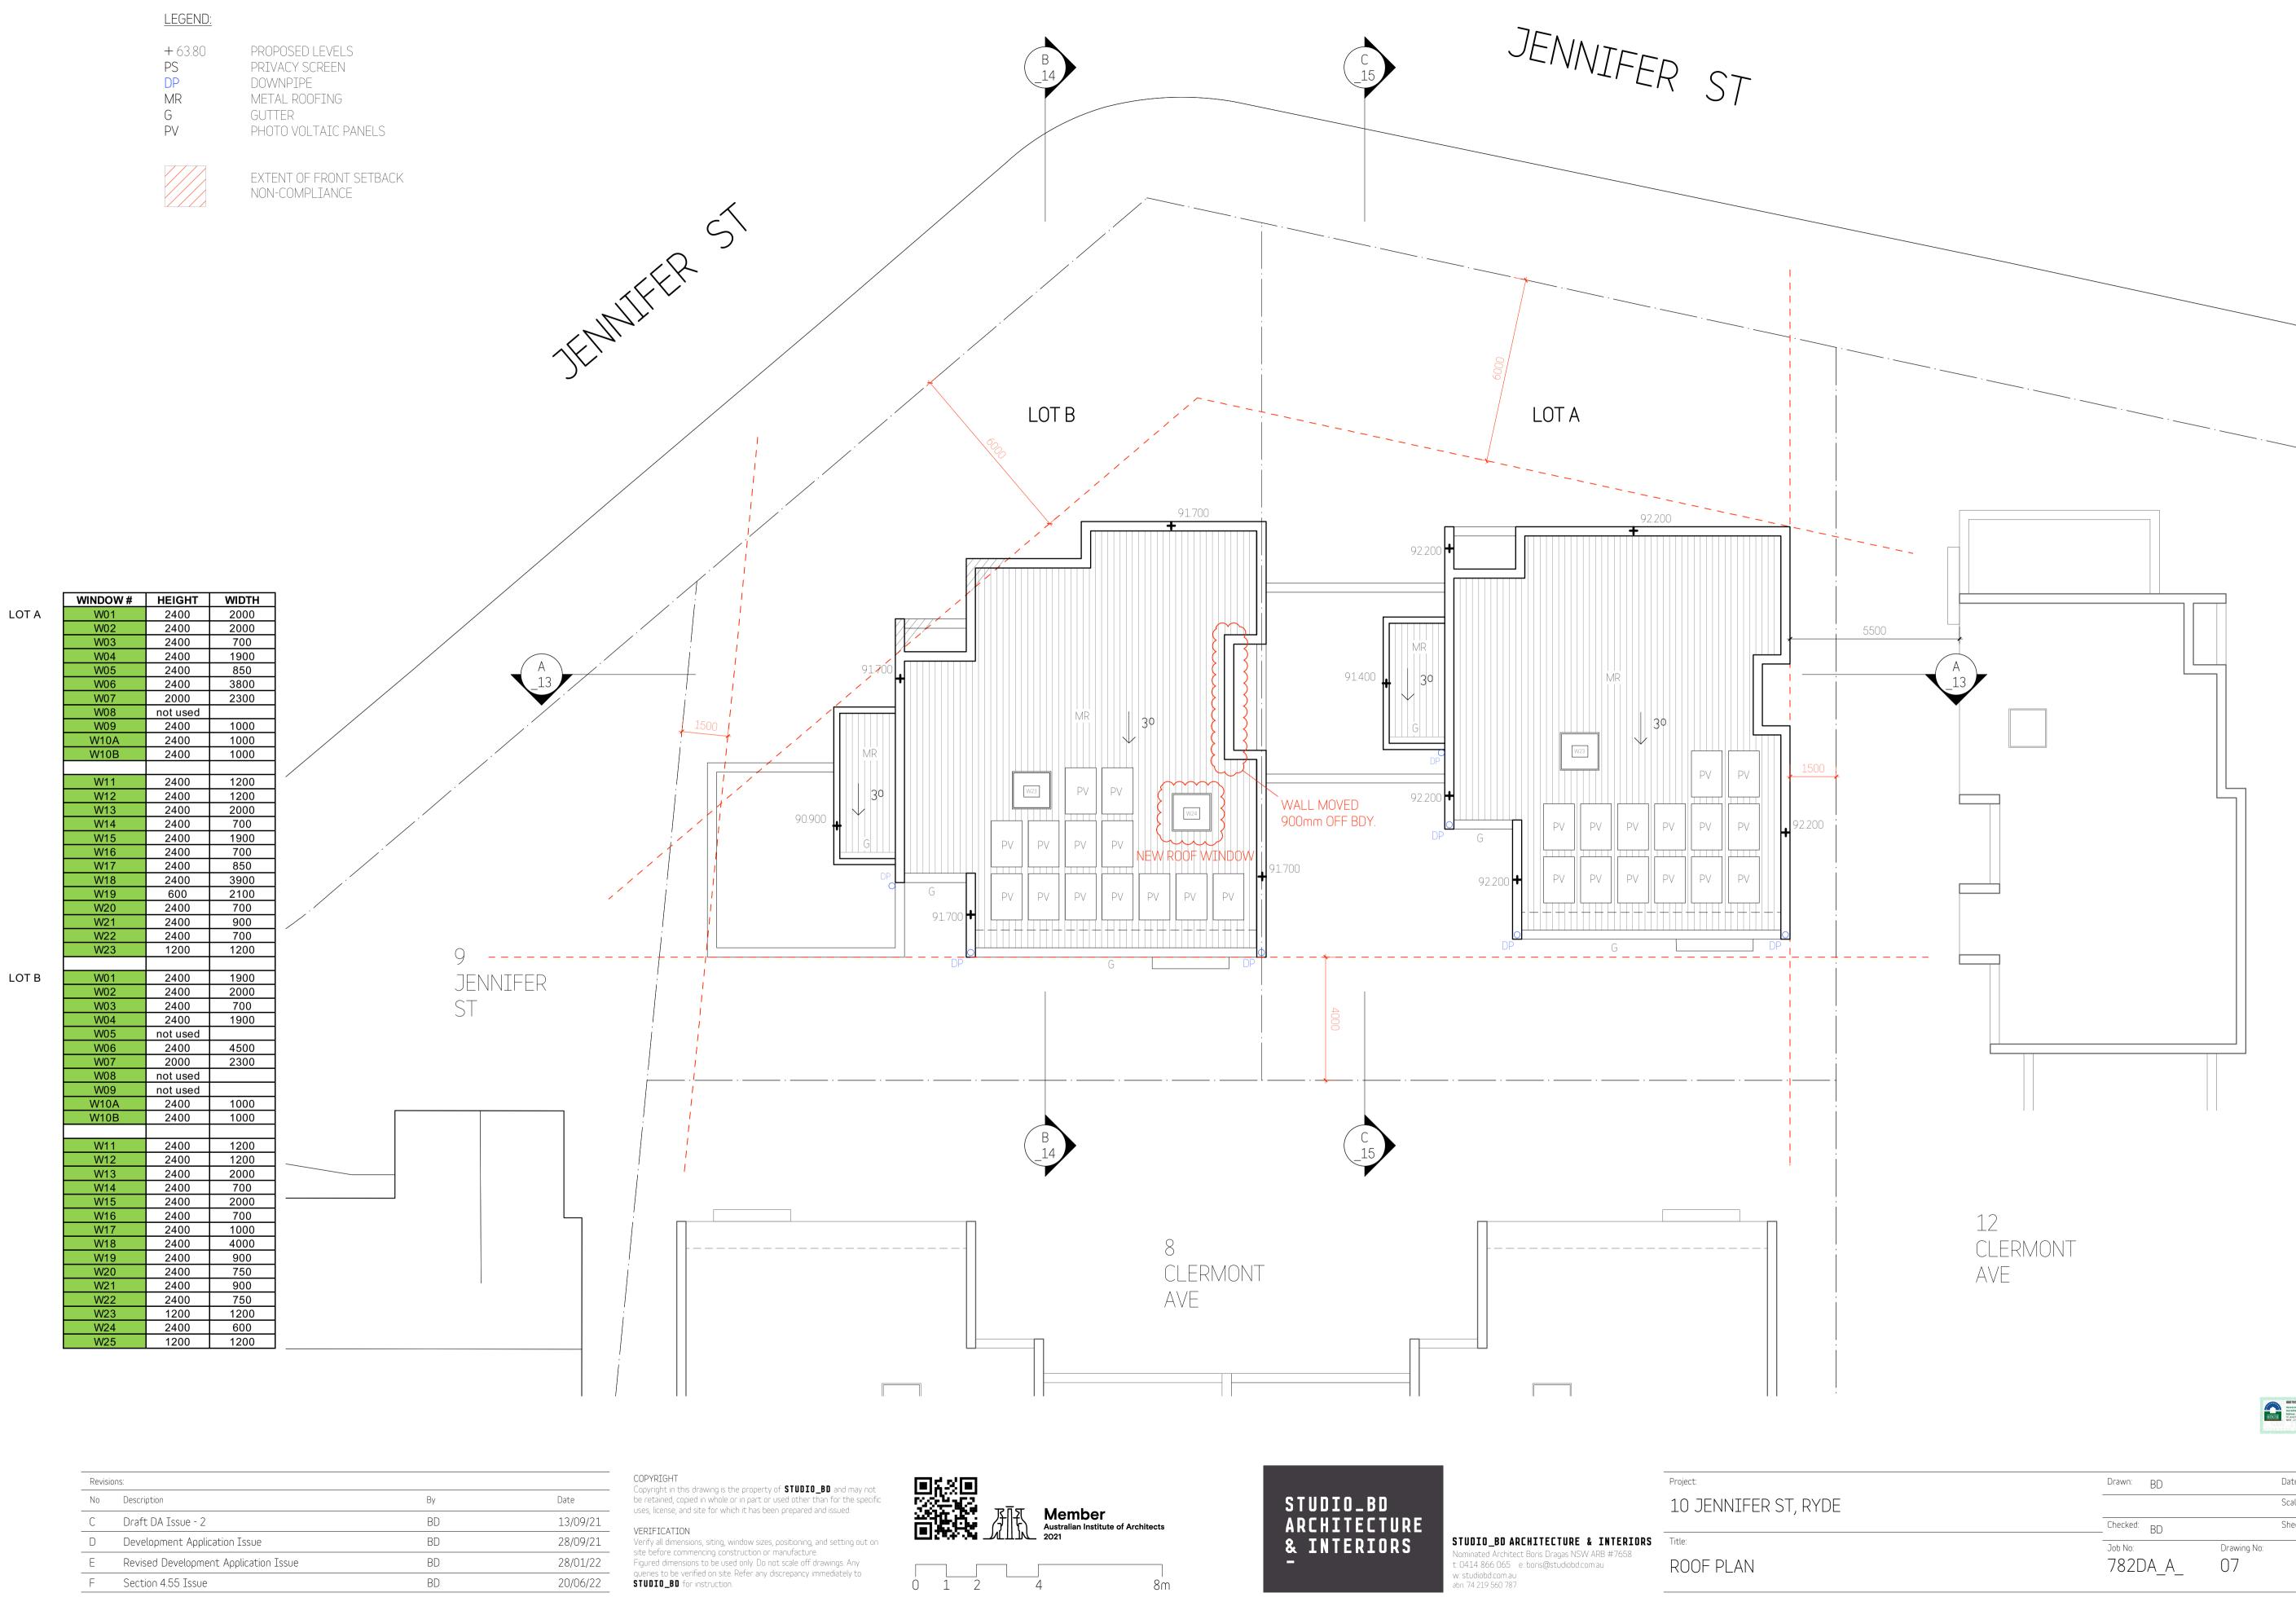

## LEGEND:

## + 63.80 PS DP BD BS

PROPOSED LEVELS PRIVACY SCREEN DOWNPIPE BALCONY DRAIN BRICKWORK SCREEN

EXTENT OF FRONT SETBACK NON-COMPLIANCE

|       |                                                                                                                     |                                                                                                            |                                                                                                               |                     | JENNITHER J               |
|-------|---------------------------------------------------------------------------------------------------------------------|------------------------------------------------------------------------------------------------------------|---------------------------------------------------------------------------------------------------------------|---------------------|---------------------------|
| LOT A | WINDOW #<br>W01<br>W02<br>W03<br>W04<br>W05<br>W06<br>W07<br>W08<br>W09<br>W10A                                     | HEIGHT<br>2400<br>2400<br>2400<br>2400<br>2400<br>2400<br>2400<br>2000<br>not used<br>2400<br>2400<br>2400 | WIDTH<br>2000<br>2000<br>700<br>1900<br>850<br>3800<br>2300<br>1000<br>1000<br>1000                           |                     | A<br>13<br>1500<br>88.000 |
|       | W10B<br>W11<br>W12<br>W13<br>W14<br>W15<br>W16<br>W17<br>W18<br>W19<br>W20<br>W21<br>W22<br>W23                     | 2400<br>2400<br>2400<br>2400<br>2400<br>2400<br>2400<br>2400                                               | 1200<br>1200<br>2000<br>700<br>1900<br>700<br>850<br>3900<br>2100<br>700<br>900<br>700<br>1200                |                     |                           |
| LOT B | W01<br>W02<br>W03<br>W04<br>W05<br>W06<br>W07<br>W08<br>W09<br>W10A<br>W10B                                         | 2400<br>2400<br>2400<br>2400<br>not used<br>2400<br>2000<br>not used<br>not used<br>2400<br>2400           | 1900<br>2000<br>700<br>1900<br>4500<br>2300<br>1000<br>1000                                                   | 9<br>JENNIFER<br>ST |                           |
|       | W11<br>W12<br>W13<br>W14<br>W15<br>W16<br>W17<br>W18<br>W19<br>W20<br>W21<br>W20<br>W21<br>W22<br>W23<br>W24<br>W25 | 2400<br>2400<br>2400<br>2400<br>2400<br>2400<br>2400<br>2400                                               | 1200<br>1200<br>2000<br>700<br>2000<br>700<br>1000<br>4000<br>900<br>750<br>900<br>750<br>1200<br>600<br>1200 |                     |                           |

|       | WINDOW # | HEIGHT   | WIDTH |
|-------|----------|----------|-------|
| LOT A | W01      | 2400     | 2000  |
|       | W02      | 2400     | 2000  |
|       | W03      | 2400     | 700   |
|       | W04      | 2400     | 1900  |
|       | W05      | 2400     | 850   |
|       | W06      | 2400     | 3800  |
|       | W07      | 2000     | 2300  |
|       | W08      | not used |       |
|       | W09      | 2400     | 1000  |
|       | W10A     | 2400     | 1000  |
|       | W10B     | 2400     | 1000  |
|       |          |          |       |
|       | W11      | 2400     | 1200  |
|       | W12      | 2400     | 1200  |
|       | W13      | 2400     | 2000  |
|       | W14      | 2400     | 700   |
|       | W15      | 2400     | 1900  |
|       | W16      | 2400     | 700   |
|       | W17      | 2400     | 850   |
|       | W18      | 2400     | 3900  |
|       | W19      | 600      | 2100  |
|       | W20      | 2400     | 700   |
|       | W21      | 2400     | 900   |
|       | W22      | 2400     | 700   |
|       | W23      | 1200     | 1200  |
| LOT B | W01      | 2400     | 1900  |
| LOID  | W01      | 2400     | 2000  |
|       | W02      | 2400     | 700   |
|       | W03      | 2400     | 1900  |
|       | W05      | not used | 1000  |
|       | W06      | 2400     | 4500  |
|       | W07      | 2000     | 2300  |
|       | W08      | not used | 2000  |
|       | W09      | not used |       |
|       | W10A     | 2400     | 1000  |
|       | W10B     | 2400     | 1000  |
|       |          |          |       |
|       | W11      | 2400     | 1200  |
|       | W12      | 2400     | 1200  |
|       | W13      | 2400     | 2000  |
|       | W14      | 2400     | 700   |
|       | W15      | 2400     | 2000  |
|       | W16      | 2400     | 700   |
|       | W17      | 2400     | 1000  |
|       | W18      | 2400     | 4000  |
|       | W19      | 2400     | 900   |
|       | W20      | 2400     | 750   |
|       | W21      | 2400     | 900   |
|       | W22      | 2400     | 750   |
|       | W23      | 1200     | 1200  |
|       | W24      | 2400     | 600   |
|       | W25      | 1200     | 1200  |