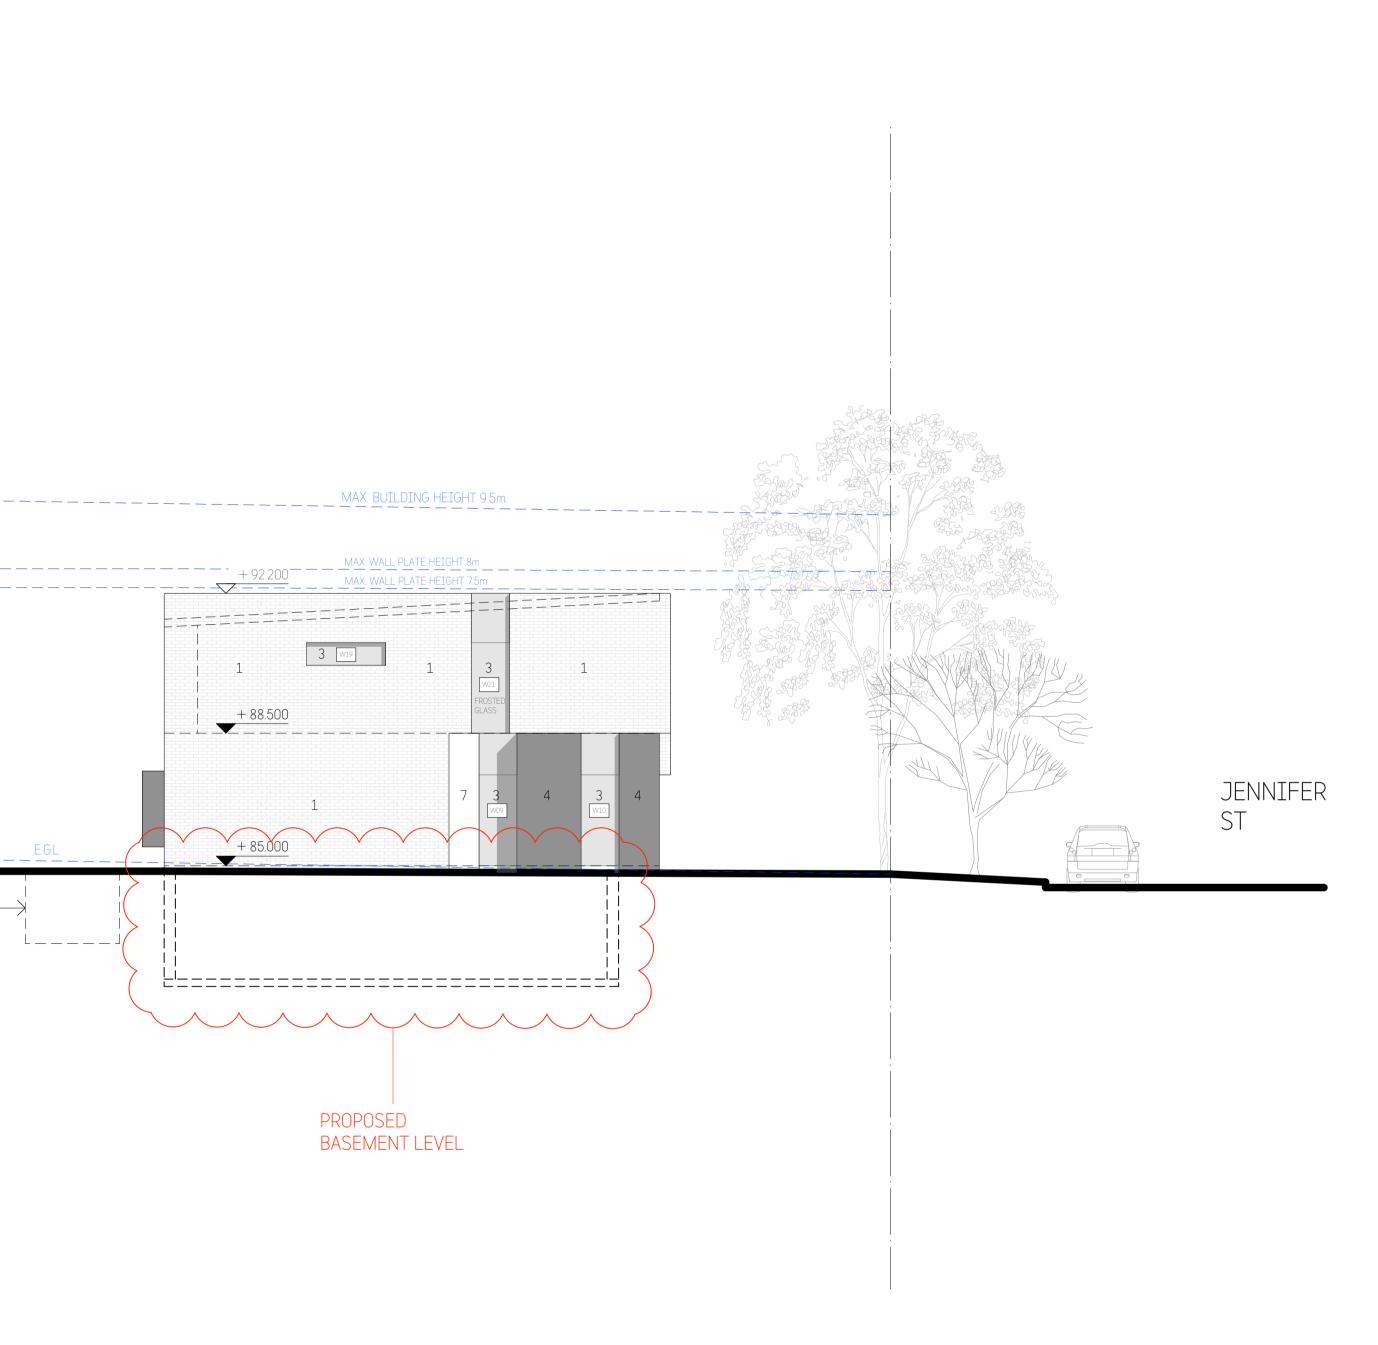

1 SECTION B-B

MAX. HEIGHT 9.5m

+ 91.700

MASTER

LIVING

+ 84.500

GENERAL WASTE / WINE CELLAR

+ 81.500

+ 88.000

ENS.

DECK

SITTING

SERVICES

PROPOSED BASEMENT LEVEL

 STUDIO\_BD ARCHITECTURE & INTERIORS
 Title:

 Nominated Architect Boris Dragas NSW ARB #7658
 t: 0414 866 065
 e: boris@studiobd.com.au
 SEC

 w: studiobd.com.au abn: 74 219 560 787

Project: 10 JENNIFER ST, RYDE

\_\_\_\_\_

8

AVE

FGL.

CLERMONT

SECTIONS - 2