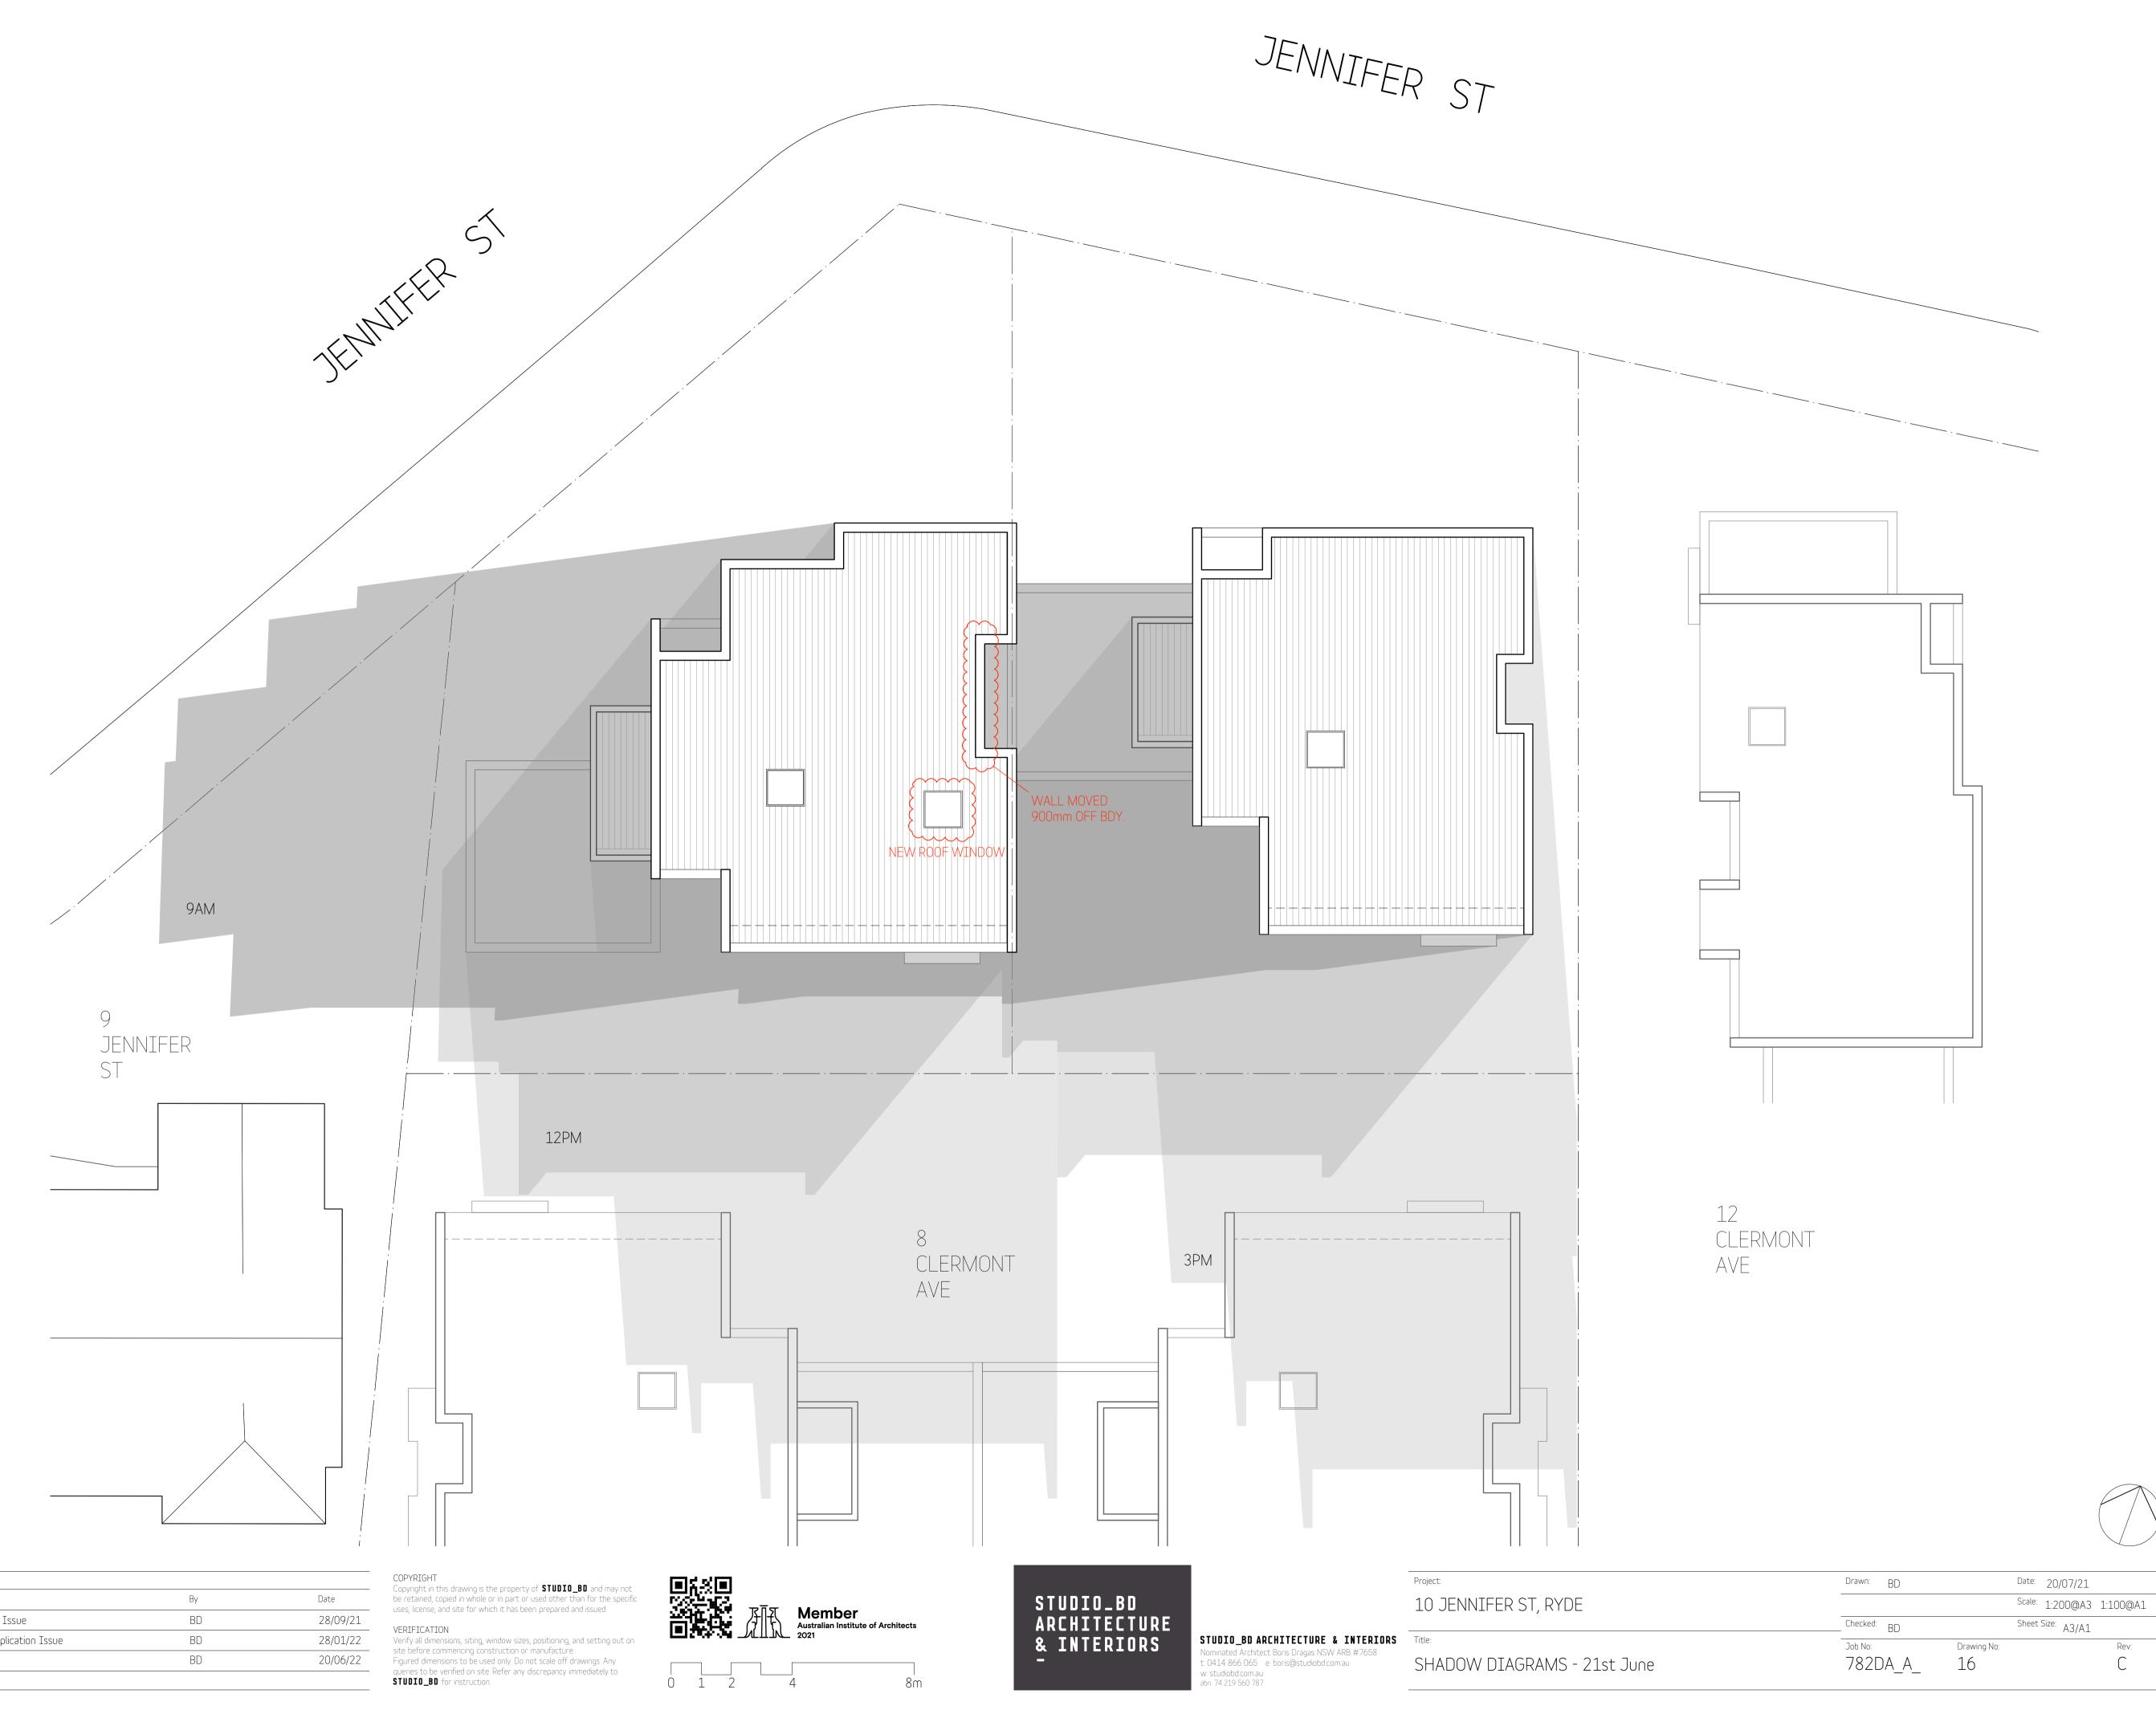

|             |             | 20,0                   | ,,,== |          |
|-------------|-------------|------------------------|-------|----------|
|             |             | <sup>Scale:</sup> 1:20 | 0@A3  | 1:100@A1 |
| Checked: BD |             | Sheet Size: 7          | A3/A1 |          |
| Job No:     | Drawing No: |                        |       | Rev:     |
| 782DA_A_    | 16          |                        |       | С        |
|             |             |                        |       |          |

PROPOSED

BASEMENT LEVEL

Title:

10 JENNIFER ST, RYDE

STUDIO\_BD ARCHITECTURE & INTERIORS

\_

Project:

AREA SCHEDULE