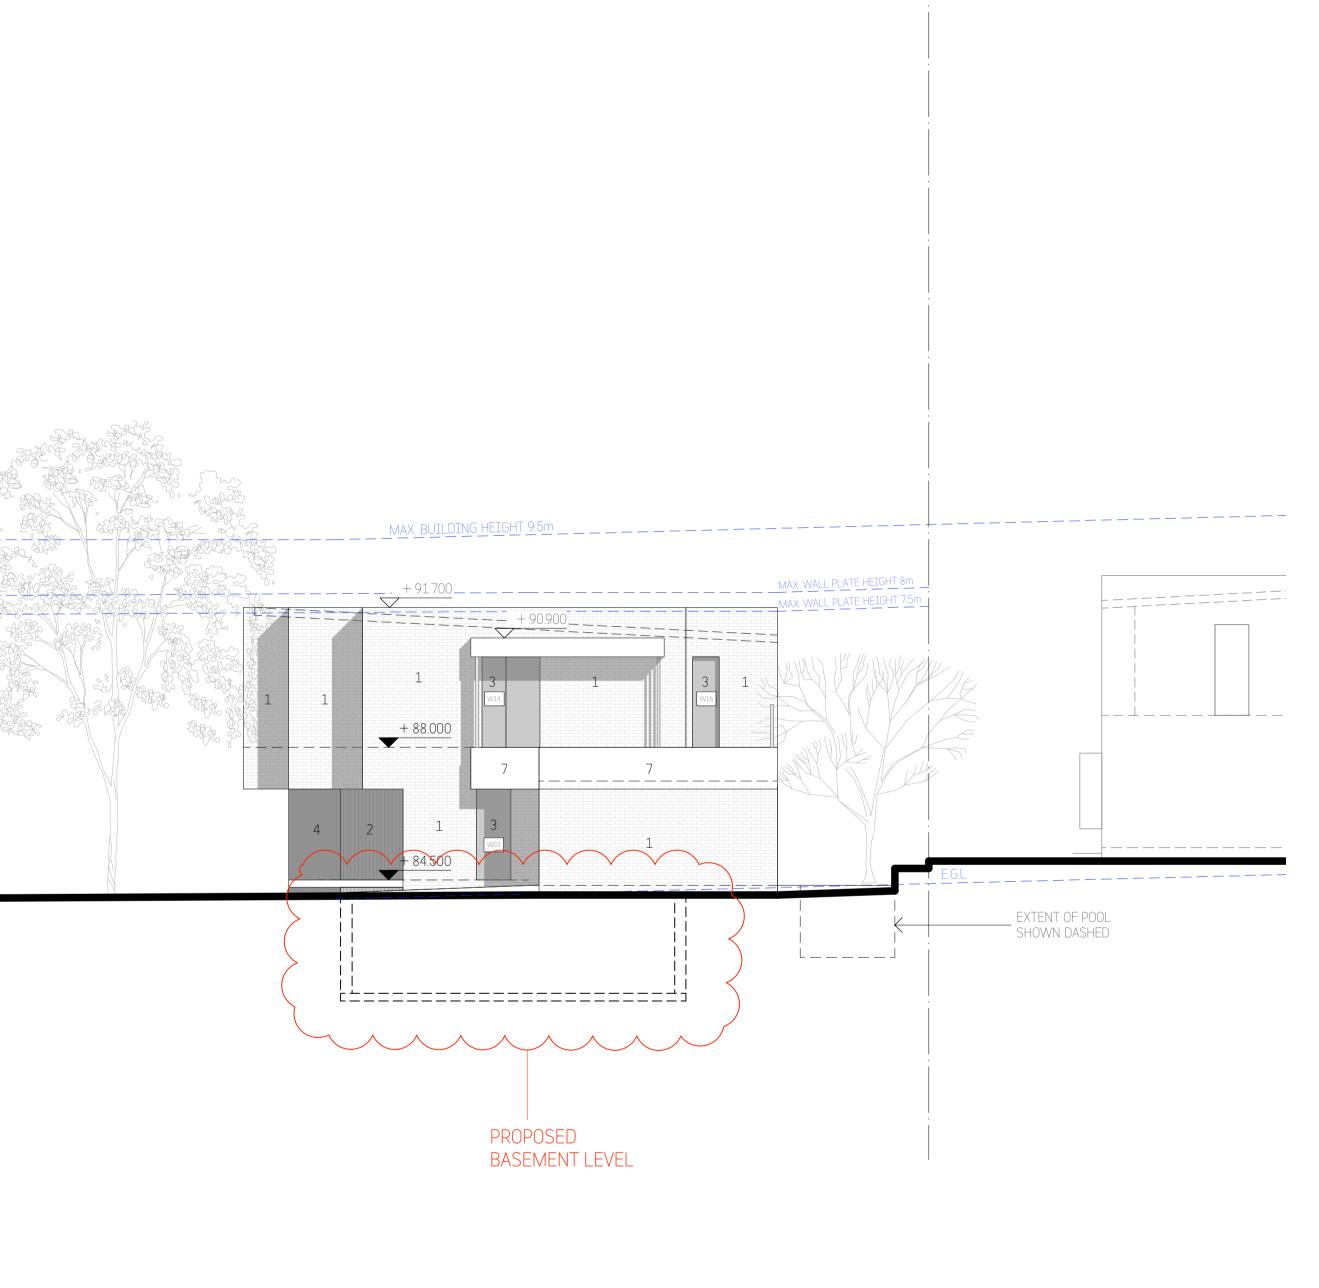

1 SECTION B-B

MAX. HEIGHT 9.5m

+ 91.700

MASTER

LIVING

+ 84.500

GENERAL WASTE / WINE CELLAR

+ 81.500

+ 88.000

ENS.

DECK

SITTING

SERVICES

PROPOSED BASEMENT LEVEL

 STUDIO\_BD ARCHITECTURE & INTERIORS
 Title:

 Nominated Architect Boris Dragas NSW ARB #7658
 t: 0414 866 065
 e: boris@studiobd.com.au
 SEC

 w: studiobd.com.au abn: 74 219 560 787

Project: 10 JENNIFER ST, RYDE

\_\_\_\_\_

8

AVE

FGL.

CLERMONT

SECTIONS - 2