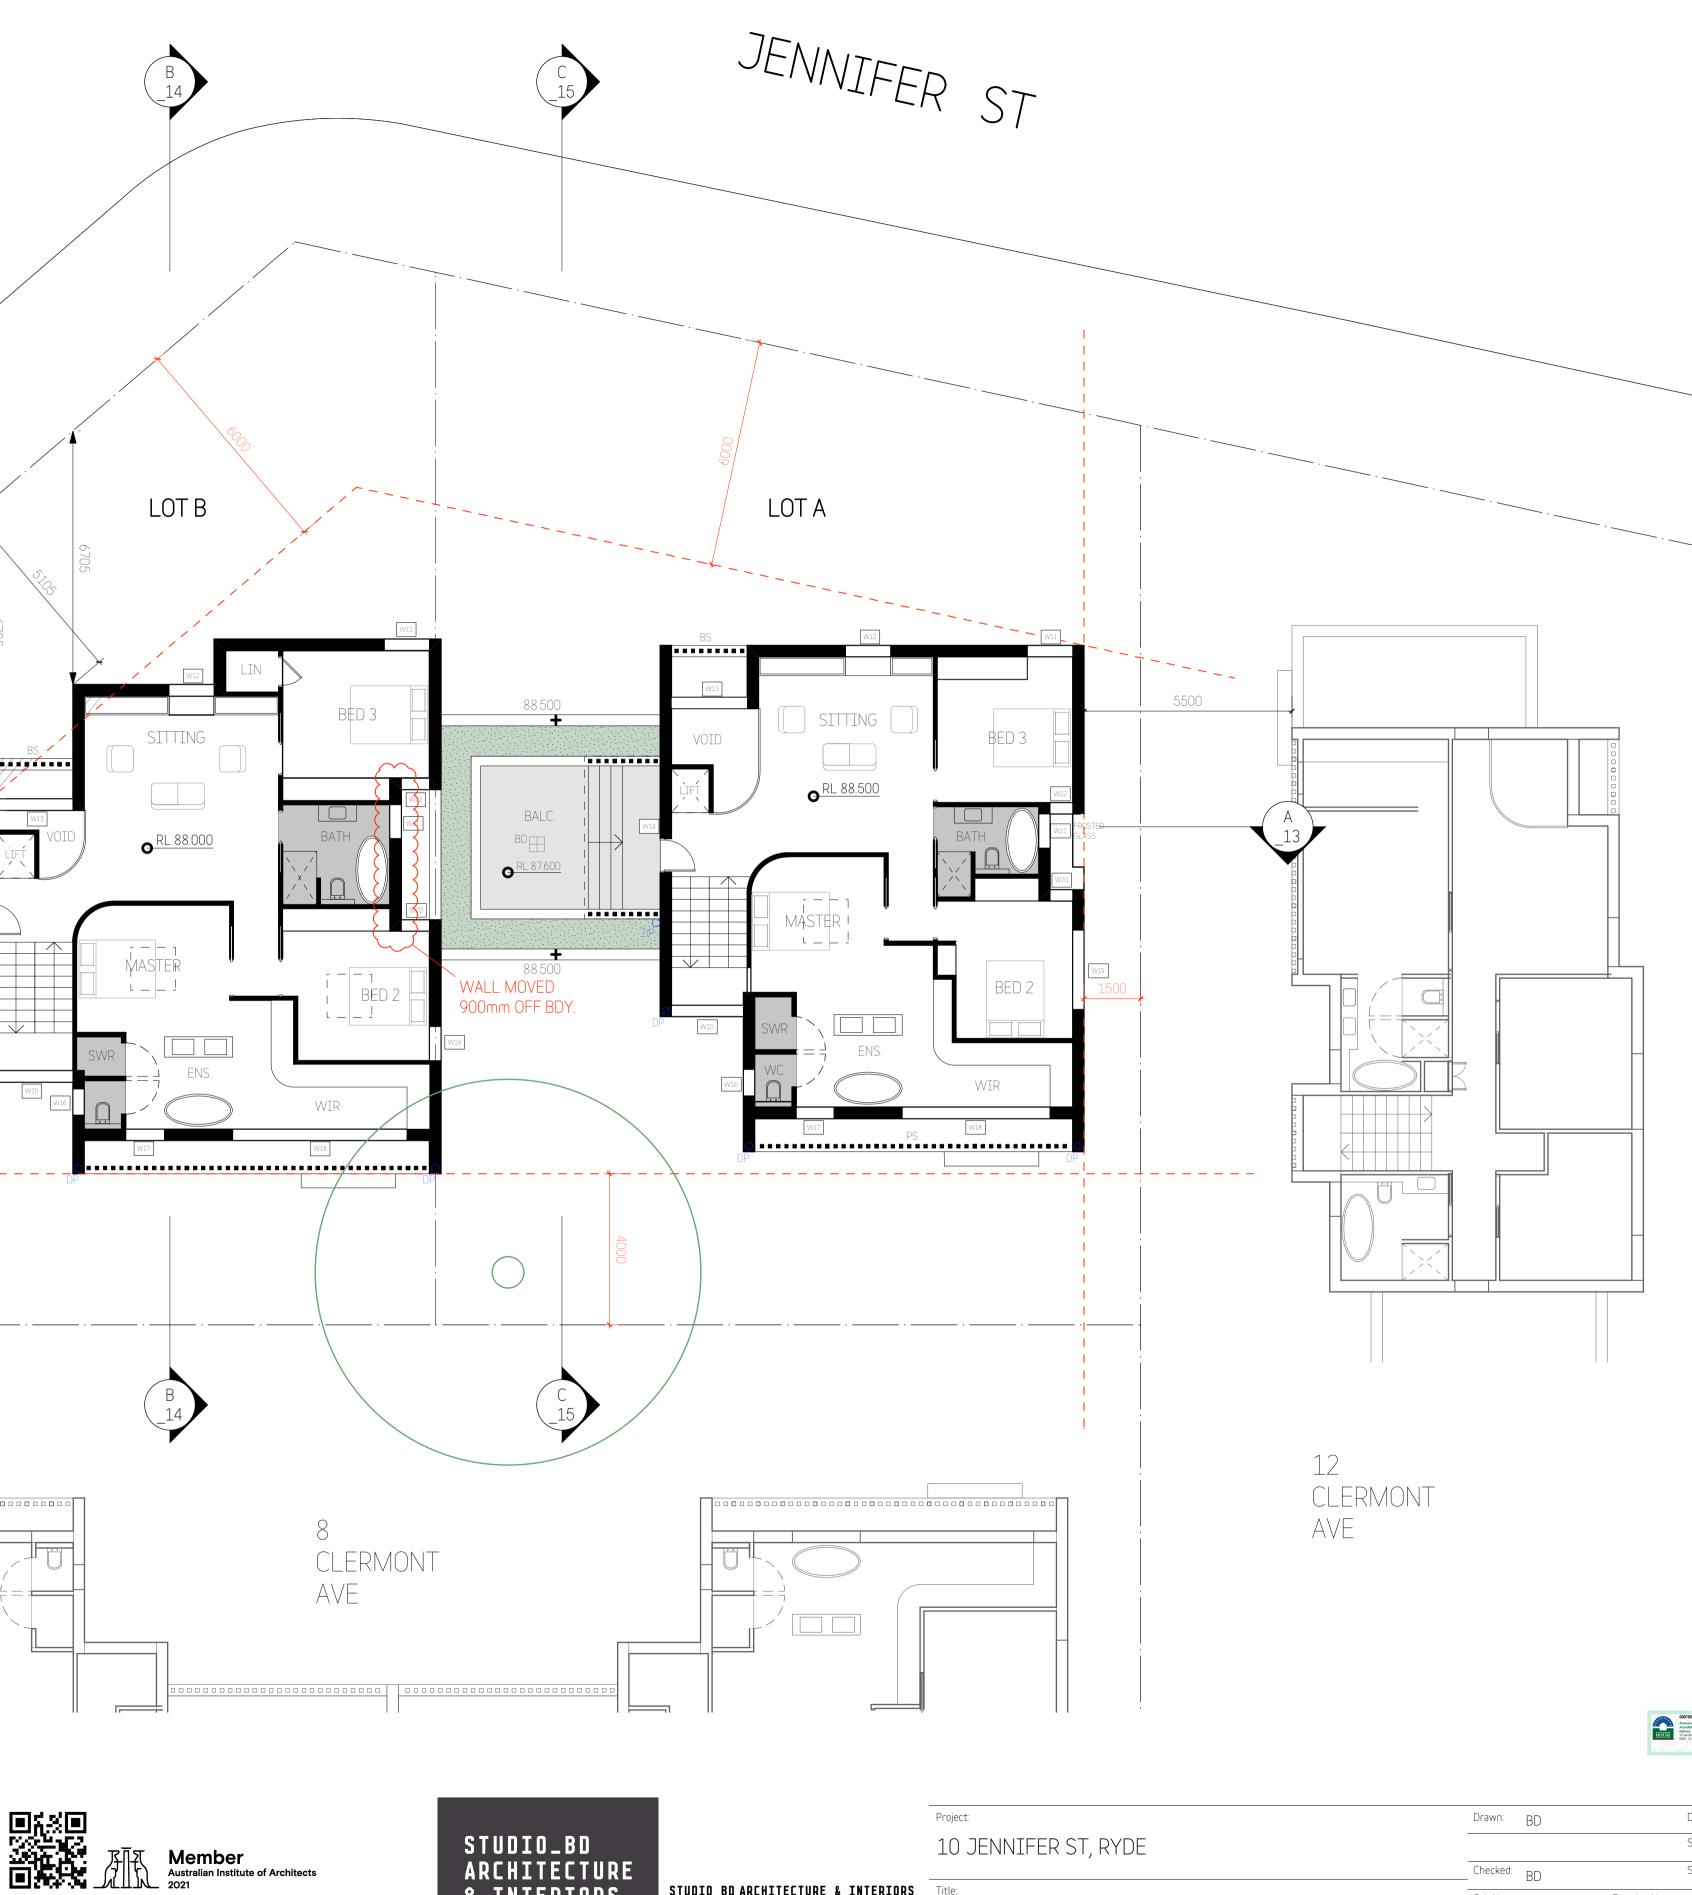

FIRST FLOOR PLAN

|          |      |             | 0007853330 04.Juli<br>Anterest in a Christel<br>Anterestication in a Christel<br>Anterestication in Anterna<br>Warran Street Index<br>Work 2112 | 555 B                  |          |
|----------|------|-------------|-------------------------------------------------------------------------------------------------------------------------------------------------|------------------------|----------|
| Drawn:   | BD   |             | Date:                                                                                                                                           | 20/07/21               |          |
|          |      |             | Scale:                                                                                                                                          | 1:200@A3               | 1:100@A1 |
| Checked: | BD   |             | Sheet                                                                                                                                           | <sup>Size:</sup> A3/A1 |          |
| Job No:  |      | Drawing No: |                                                                                                                                                 |                        | Rev:     |
| 782D     | A_A_ | 06          |                                                                                                                                                 |                        | G        |