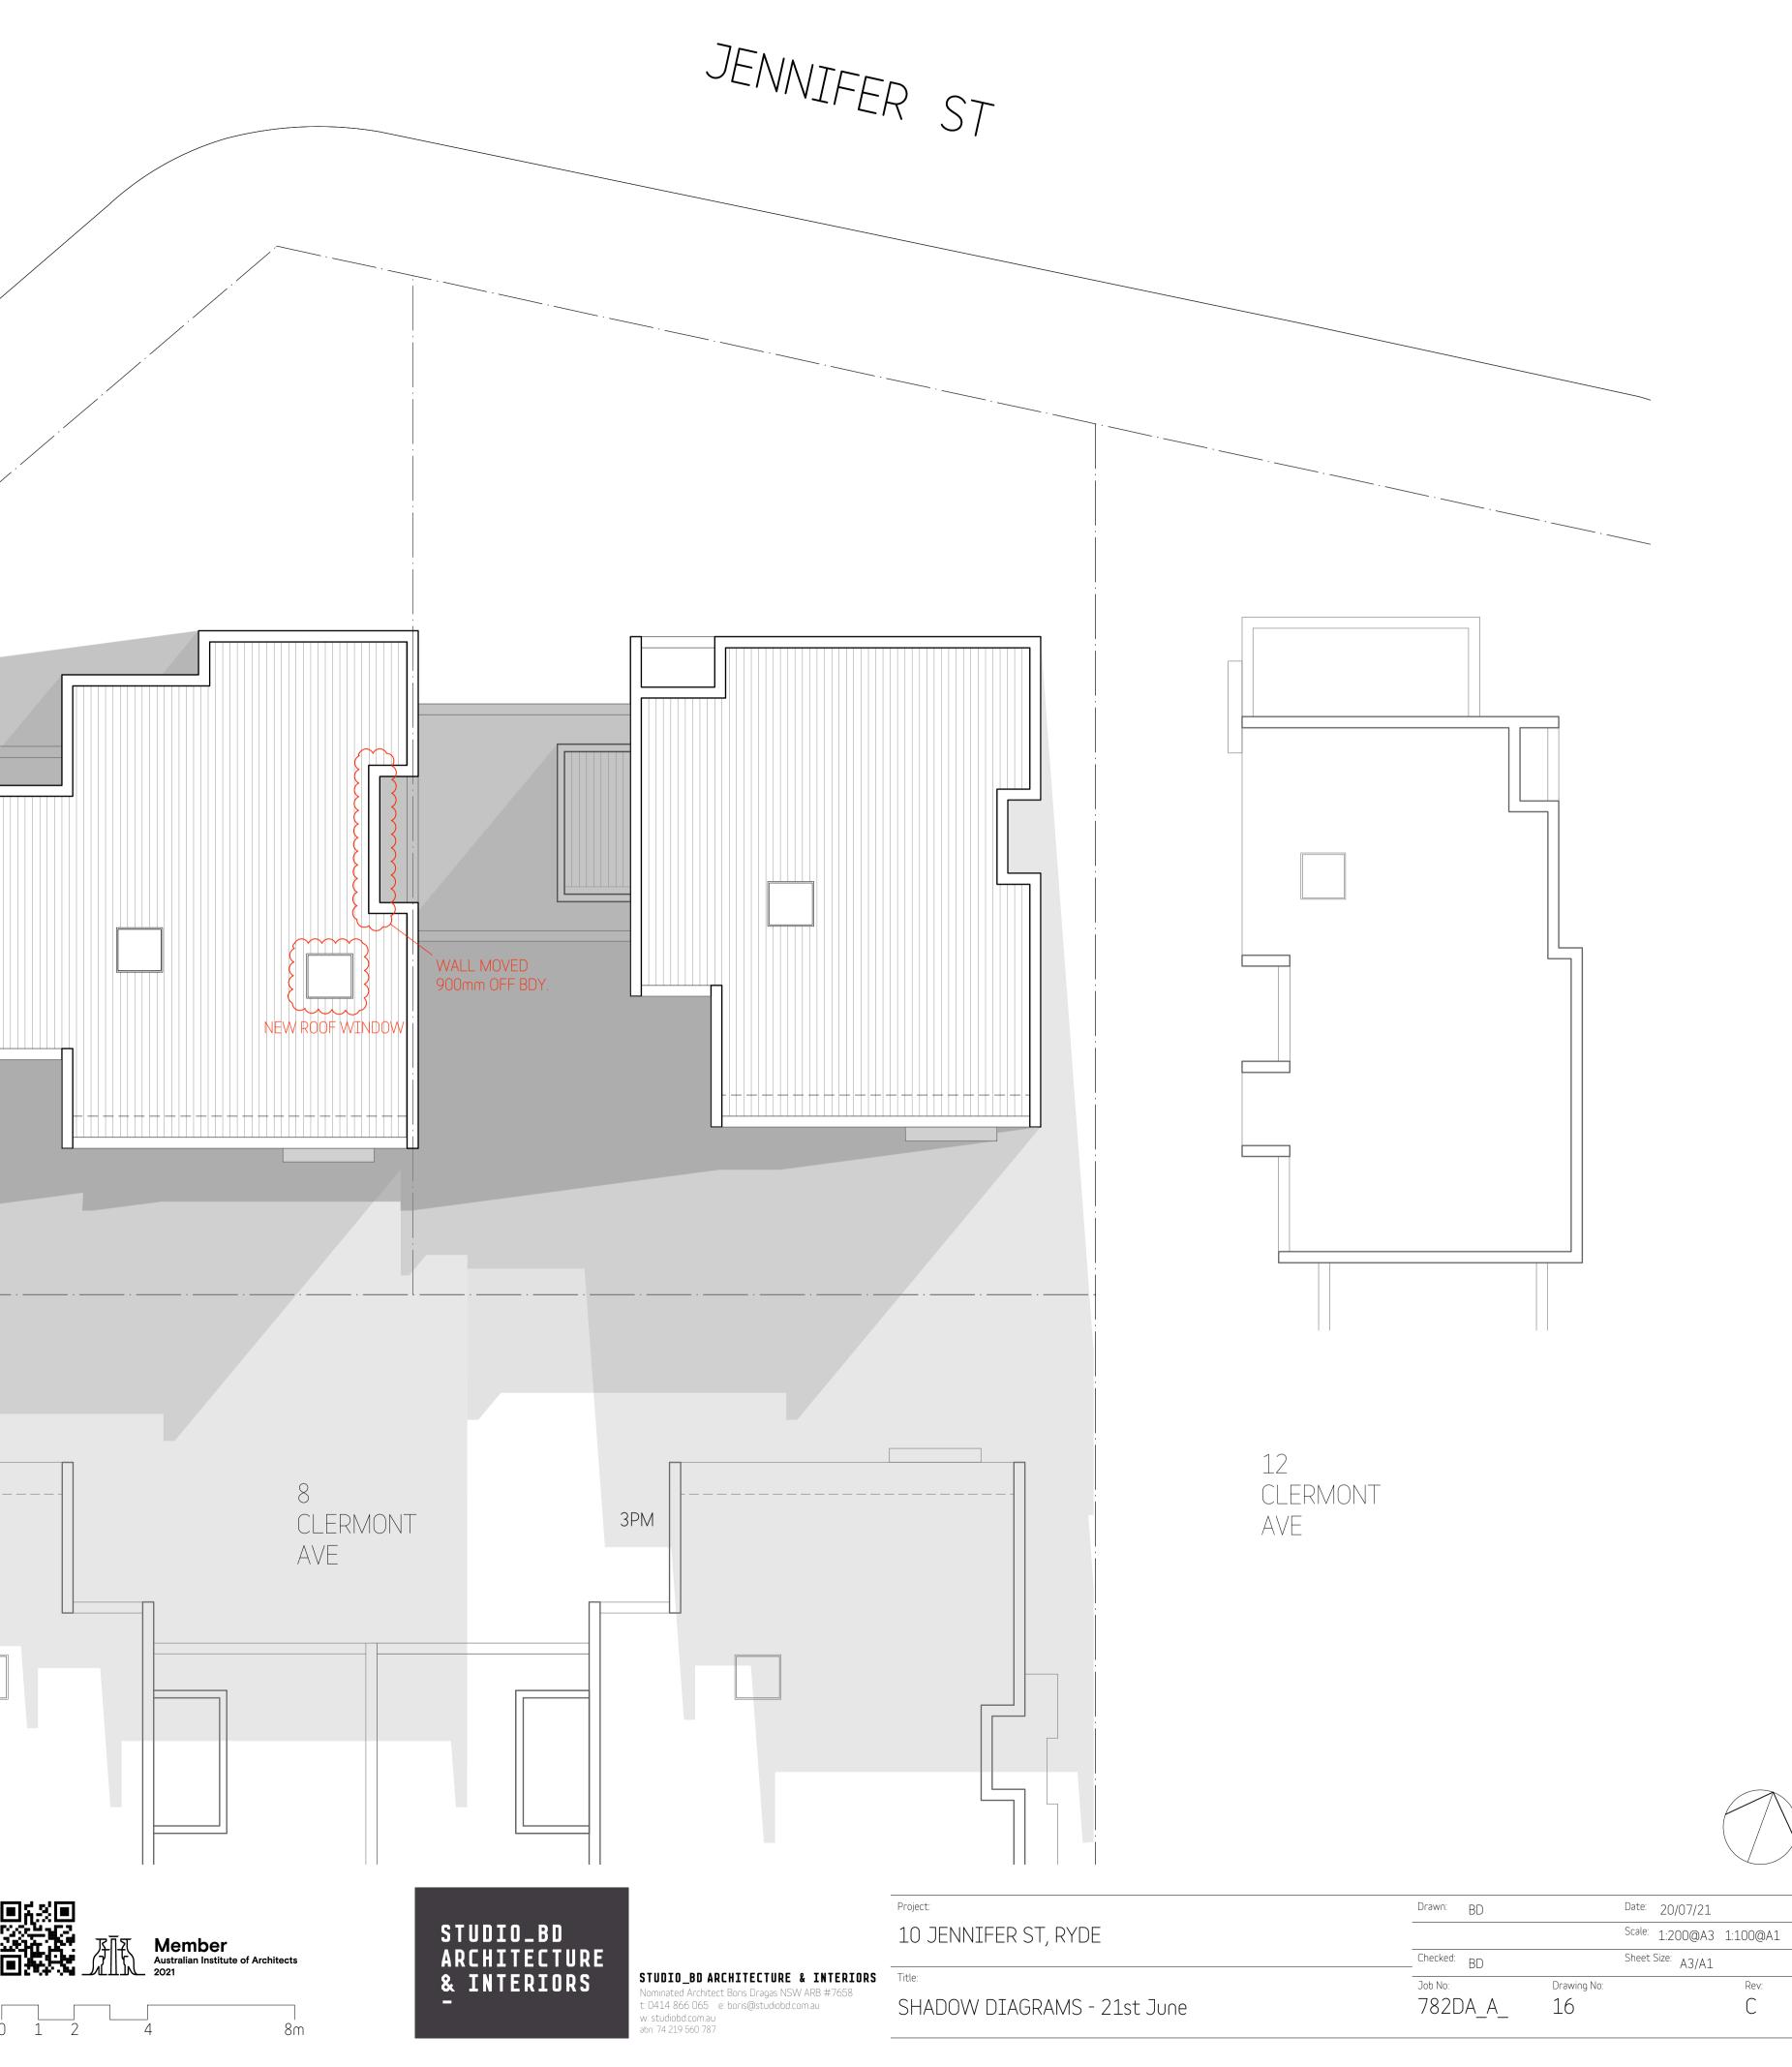

|             |             | 20,0                   | ,,,== |          |
|-------------|-------------|------------------------|-------|----------|
|             |             | <sup>Scale:</sup> 1:20 | 0@A3  | 1:100@A1 |
| Checked: BD |             | Sheet Size: 7          | A3/A1 |          |
| Job No:     | Drawing No: |                        |       | Rev:     |
| 782DA_A_    | 16          |                        |       | С        |
|             |             |                        |       |          |

PROPOSED

BASEMENT LEVEL

Title:

10 JENNIFER ST, RYDE

STUDIO\_BD ARCHITECTURE & INTERIORS

\_

Project:

AREA SCHEDULE