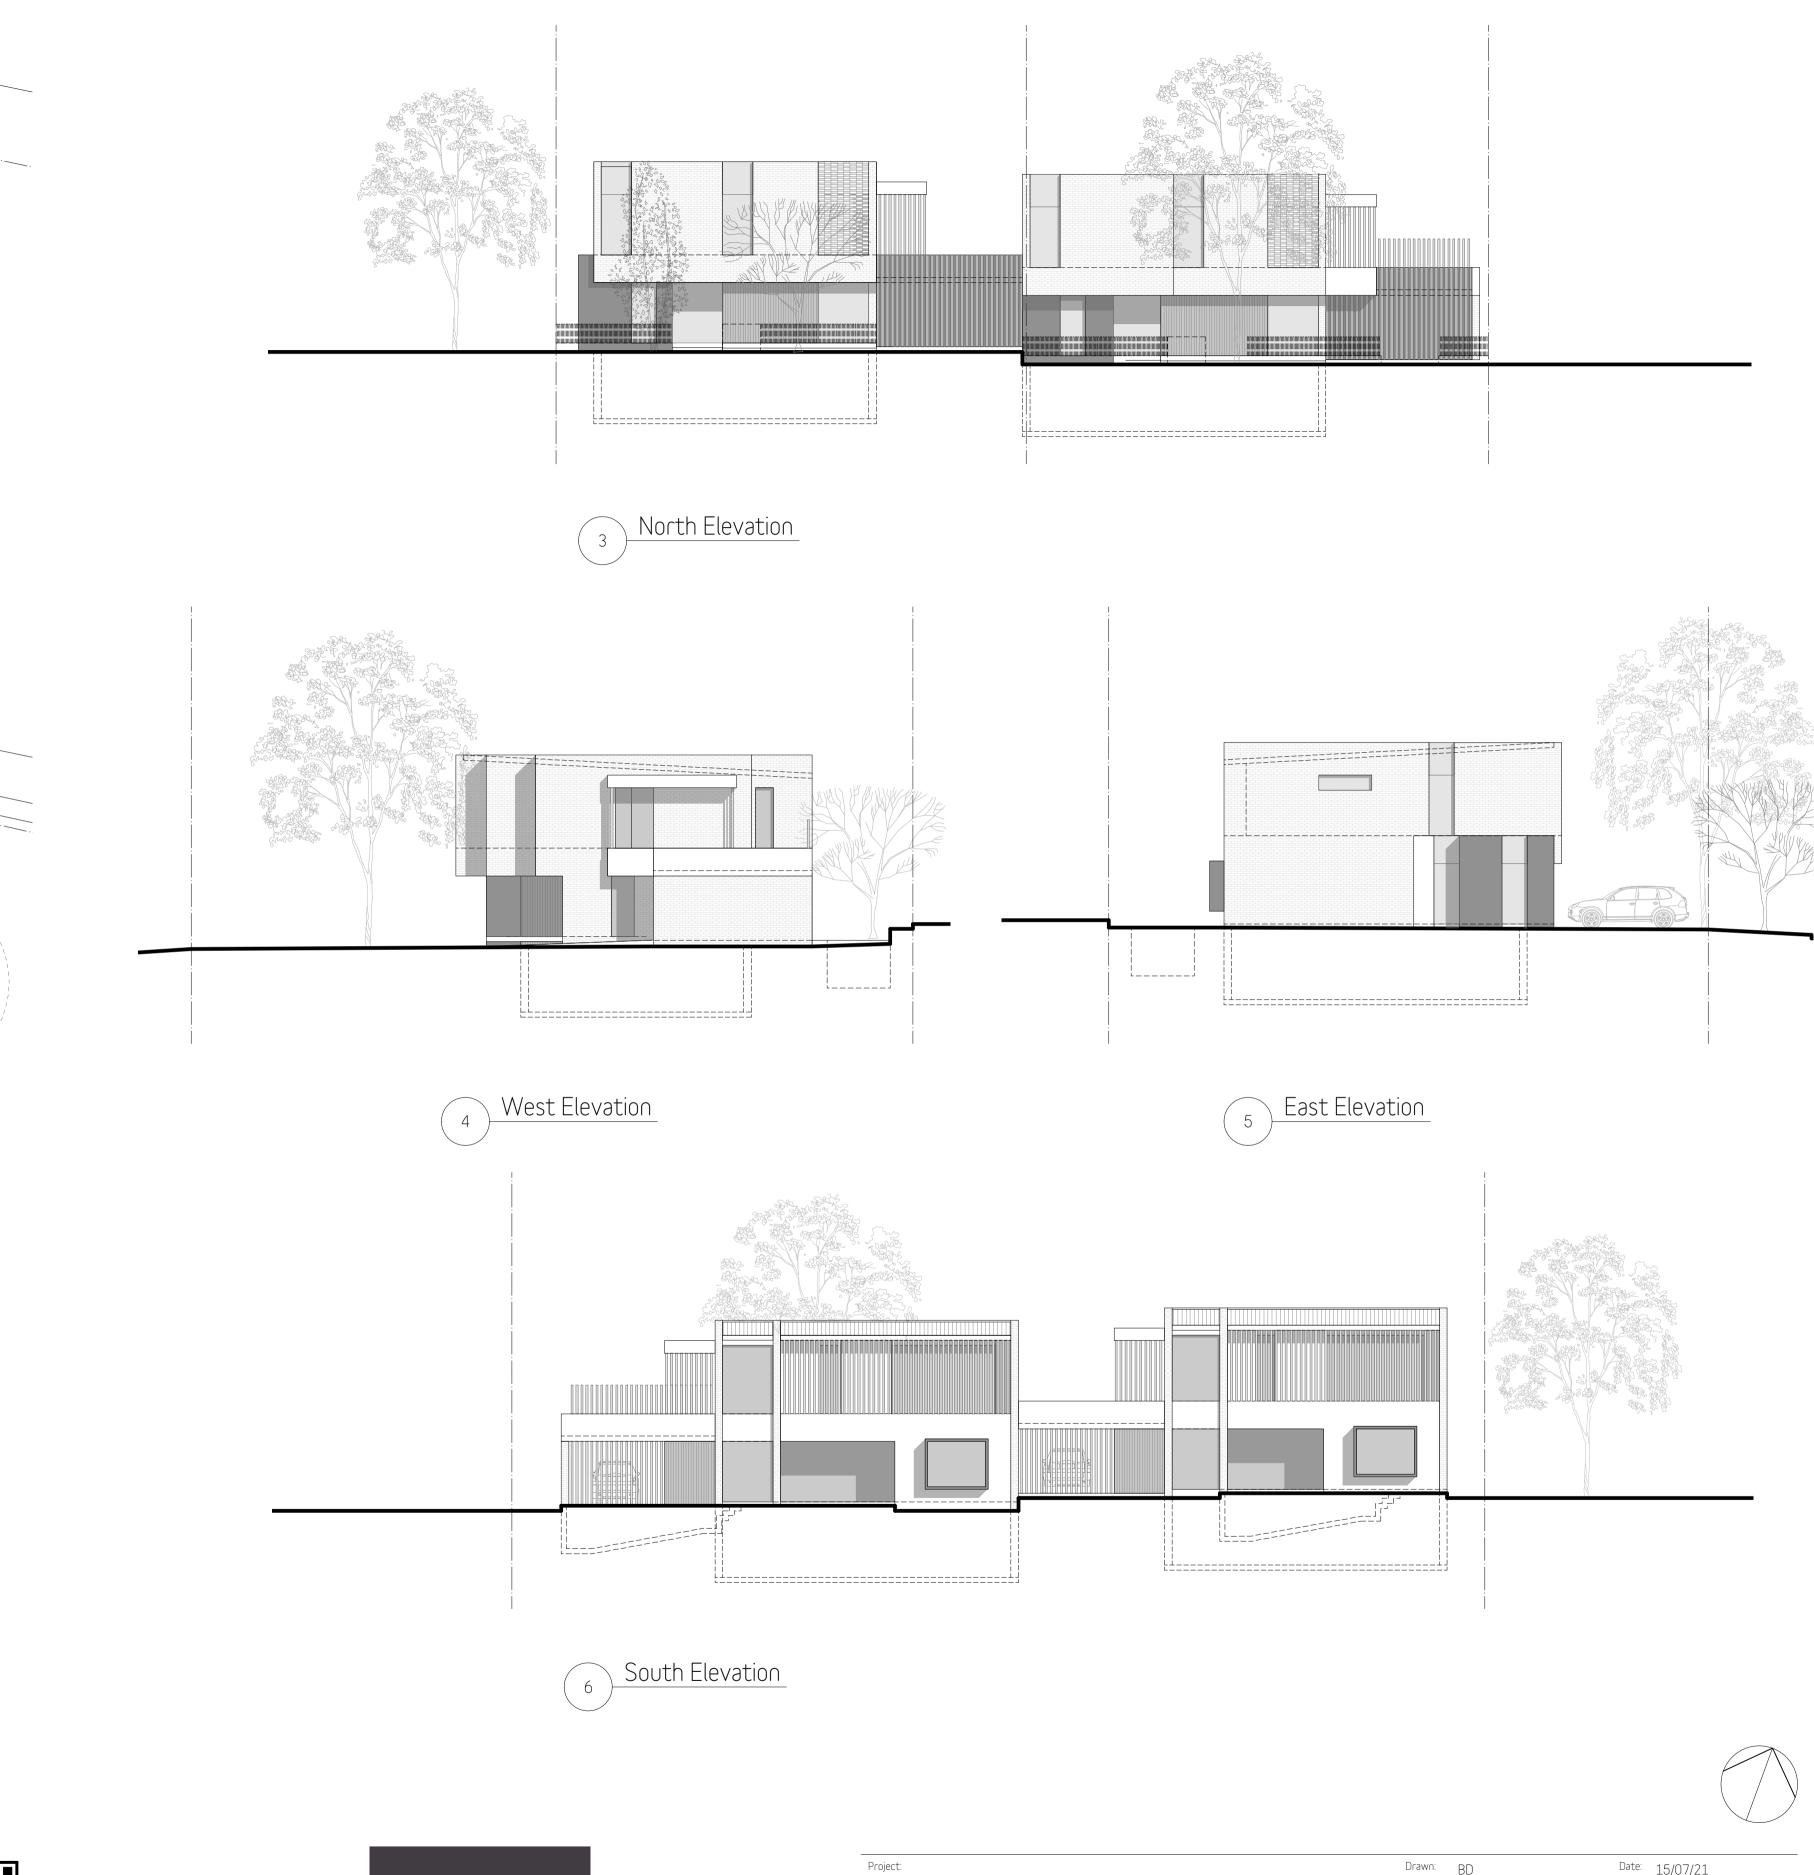

STUDIO\_BD ARCHITECTURE & INTERIORS Title: Nominated Architect Boris Dragas NSW ARB #7658 t: 0414 866 065 e: boris@studiobd.com.au NOR w: studiobd.com.au abn: 74 219 560 787

NORTH ELEVATION

Project: 10 JENNIFER ST, RYDE

 Nominated Architect Boris Dragas NSW ARB #7658
 t: 0414 866 065
 e: boris@studiobd.com.au

 unattudiated ages
 WFS

 w: studiobd.com.au abn: 74 219 560 787

Project: 10 JENNIFER ST, RYDE

WEST ELEVATION

SOUTH ELEVATION

EAST ELEVATION

MATERIALS LEGEND: Refer to External Finishes Schedule

- 1 BRICKWORKS WALLS PAINTED
- 2 EXPOSED CONCRETE WALLS ALUMINIUM FRAMED WINDOWS 3
- TEXTURED CLADDING 4
- GLASS ENTRY DOOR 5
- METAL ROOFING 6
- EXTERNAL WALLS PAINTED 7
- VERTICAL BATTENS 8