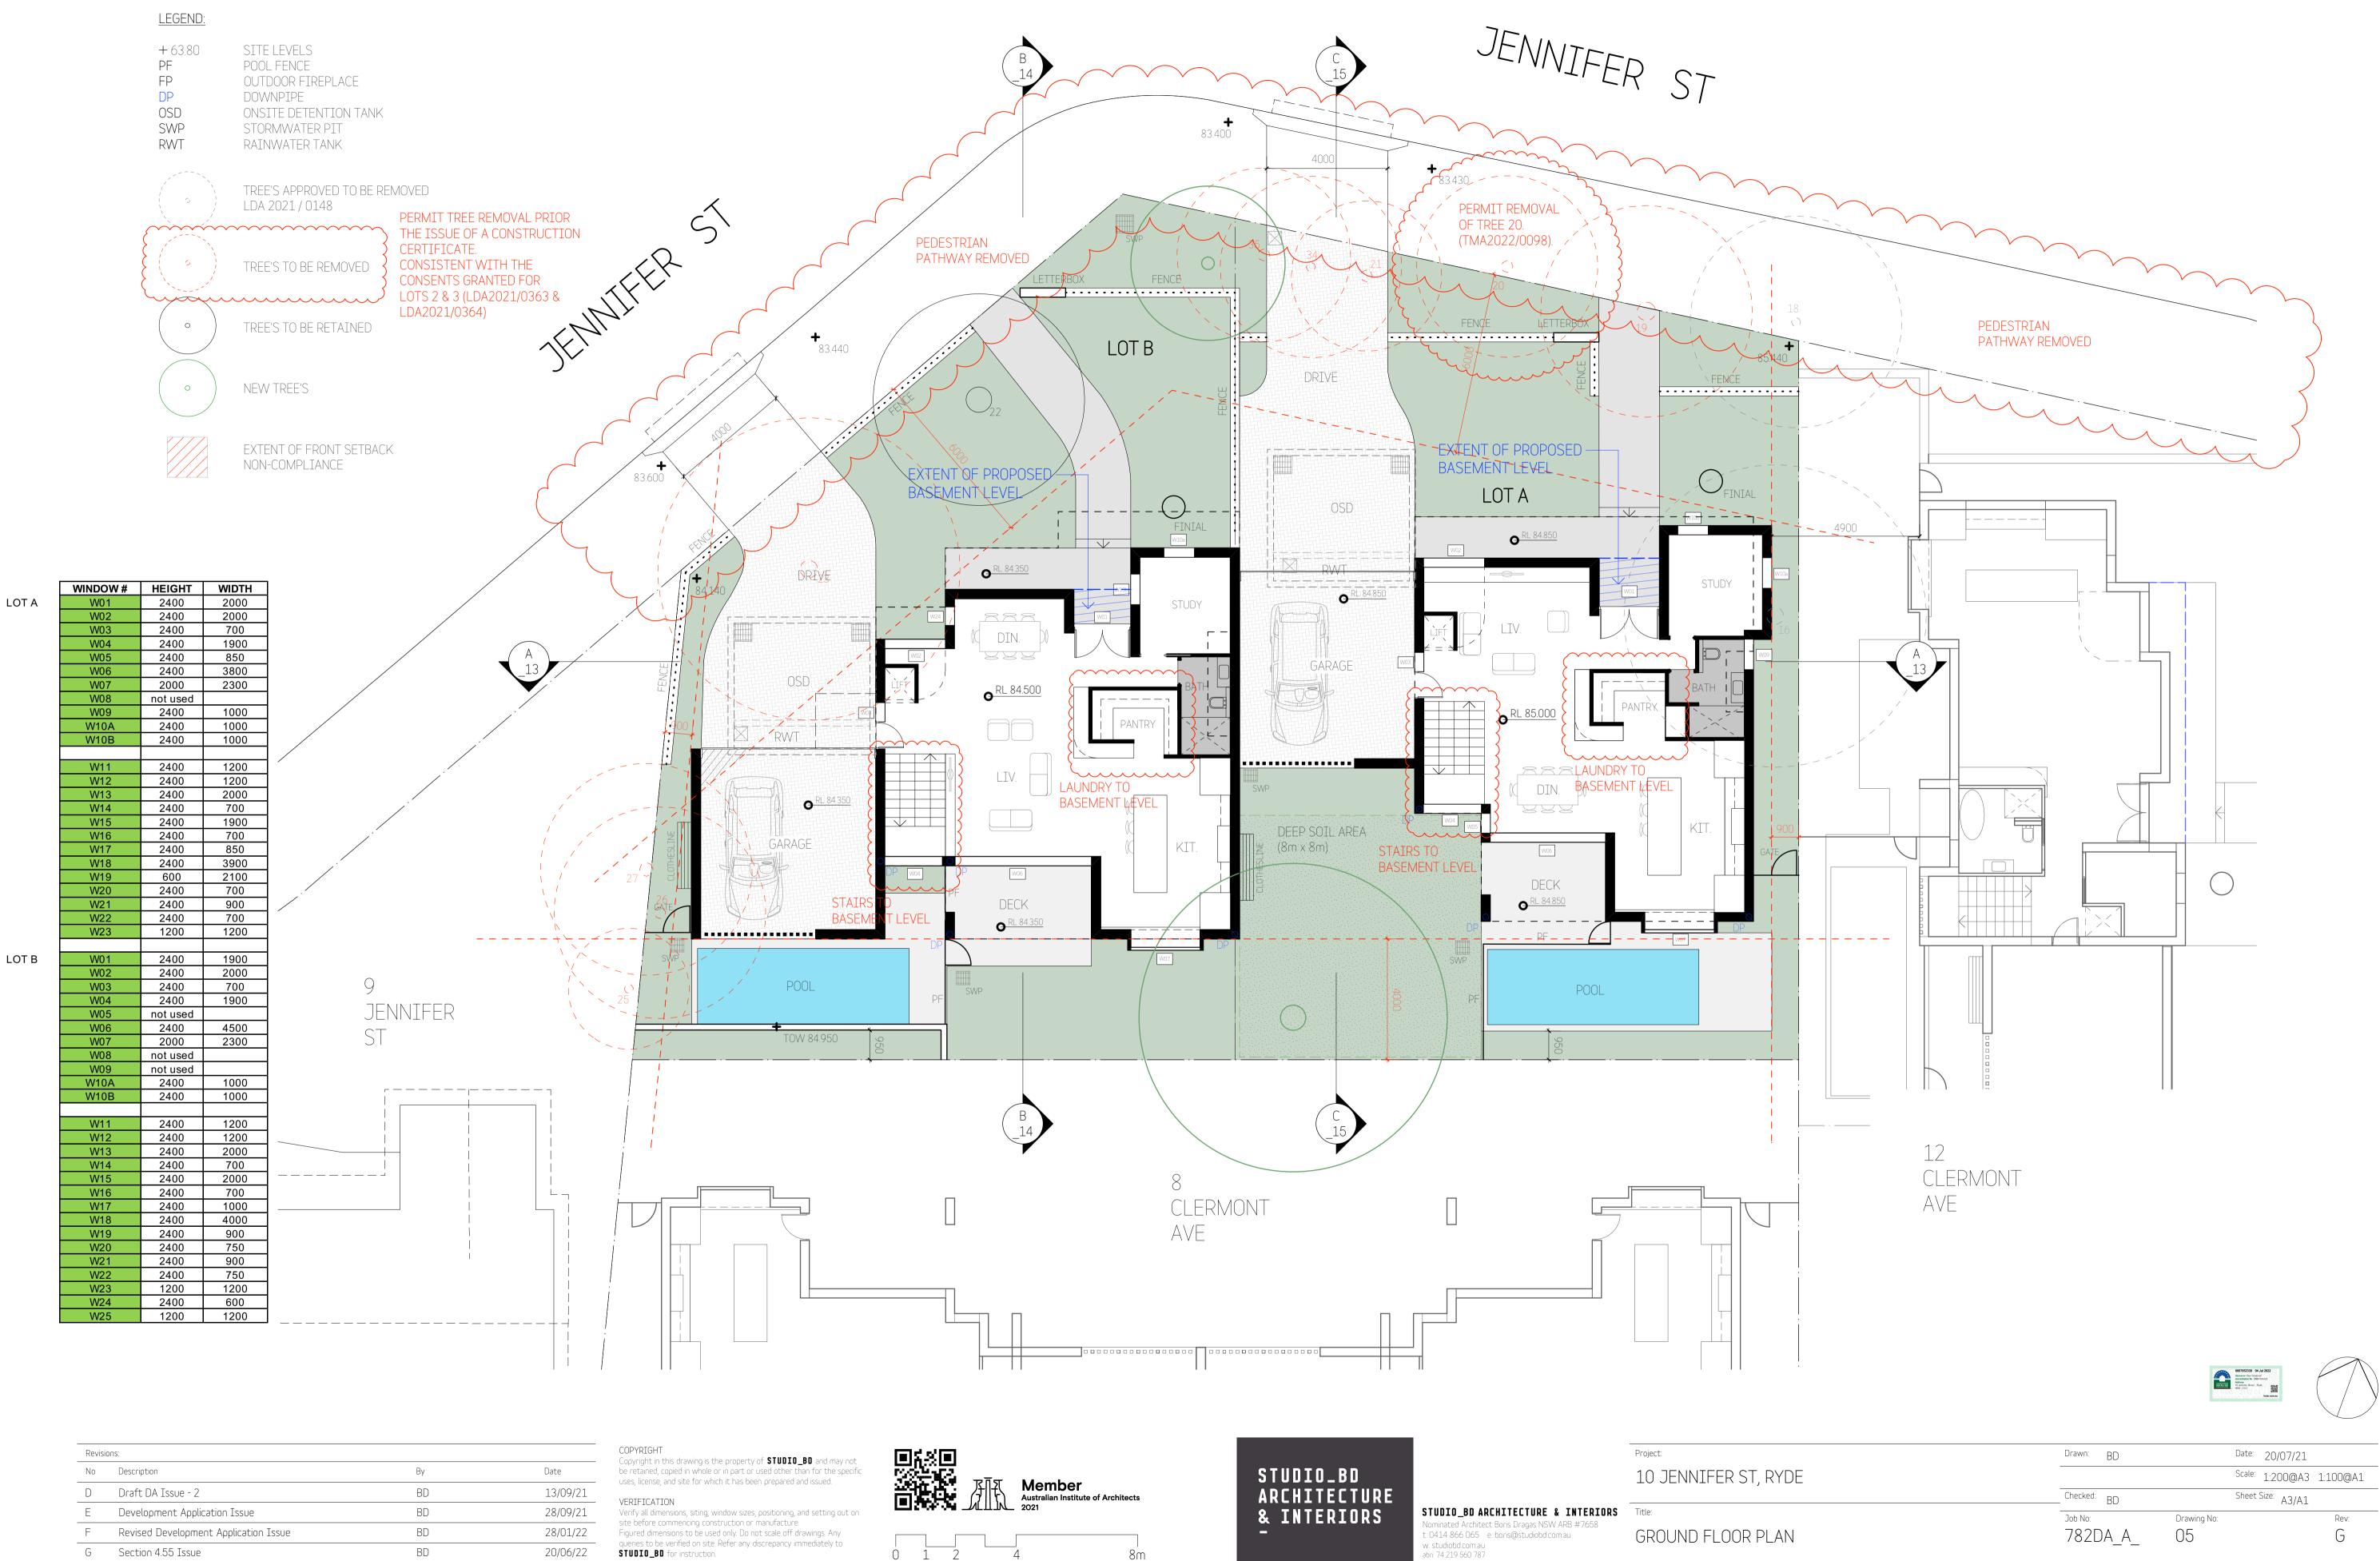

BASEMENT FLOOR PLAN

| Revisi | ONS:                                  |    |          |
|--------|---------------------------------------|----|----------|
| No     | Description                           | Ву | Date     |
| D      | Draft DA Issue - 2                    | BD | 13/09/21 |
| Е      | Development Application Issue         | BD | 28/09/21 |
| F      | Revised Development Application Issue | BD | 28/01/22 |
| G      | Section 4.55 Issue                    | BD | 20/06/22 |
|        |                                       |    |          |

## LEGEND:

## + 63.80 PS DP BD BS

PROPOSED LEVELS PRIVACY SCREEN DOWNPIPE BALCONY DRAIN BRICKWORK SCREEN

EXTENT OF FRONT SETBACK NON-COMPLIANCE

|       |                                                                                                                     |                                                                                                            |                                                                                                               |                     | JENNITHER J               |
|-------|---------------------------------------------------------------------------------------------------------------------|------------------------------------------------------------------------------------------------------------|---------------------------------------------------------------------------------------------------------------|---------------------|---------------------------|
| LOT A | WINDOW #<br>W01<br>W02<br>W03<br>W04<br>W05<br>W06<br>W07<br>W08<br>W09<br>W10A                                     | HEIGHT<br>2400<br>2400<br>2400<br>2400<br>2400<br>2400<br>2400<br>2000<br>not used<br>2400<br>2400<br>2400 | WIDTH<br>2000<br>2000<br>700<br>1900<br>850<br>3800<br>2300<br>1000<br>1000<br>1000                           |                     | A<br>13<br>1500<br>88.000 |
|       | W10B<br>W11<br>W12<br>W13<br>W14<br>W15<br>W16<br>W17<br>W18<br>W19<br>W20<br>W21<br>W22<br>W23                     | 2400<br>2400<br>2400<br>2400<br>2400<br>2400<br>2400<br>2400                                               | 1200<br>1200<br>2000<br>700<br>1900<br>700<br>850<br>3900<br>2100<br>700<br>900<br>700<br>1200                |                     |                           |
| LOT B | W01<br>W02<br>W03<br>W04<br>W05<br>W06<br>W07<br>W08<br>W09<br>W10A<br>W10B                                         | 2400<br>2400<br>2400<br>2400<br>not used<br>2400<br>2000<br>not used<br>not used<br>2400<br>2400           | 1900<br>2000<br>700<br>1900<br>4500<br>2300<br>1000<br>1000                                                   | 9<br>JENNIFER<br>ST |                           |
|       | W11<br>W12<br>W13<br>W14<br>W15<br>W16<br>W17<br>W18<br>W19<br>W20<br>W21<br>W20<br>W21<br>W22<br>W23<br>W24<br>W25 | 2400<br>2400<br>2400<br>2400<br>2400<br>2400<br>2400<br>2400                                               | 1200<br>1200<br>2000<br>700<br>2000<br>700<br>1000<br>4000<br>900<br>750<br>900<br>750<br>1200<br>600<br>1200 |                     |                           |