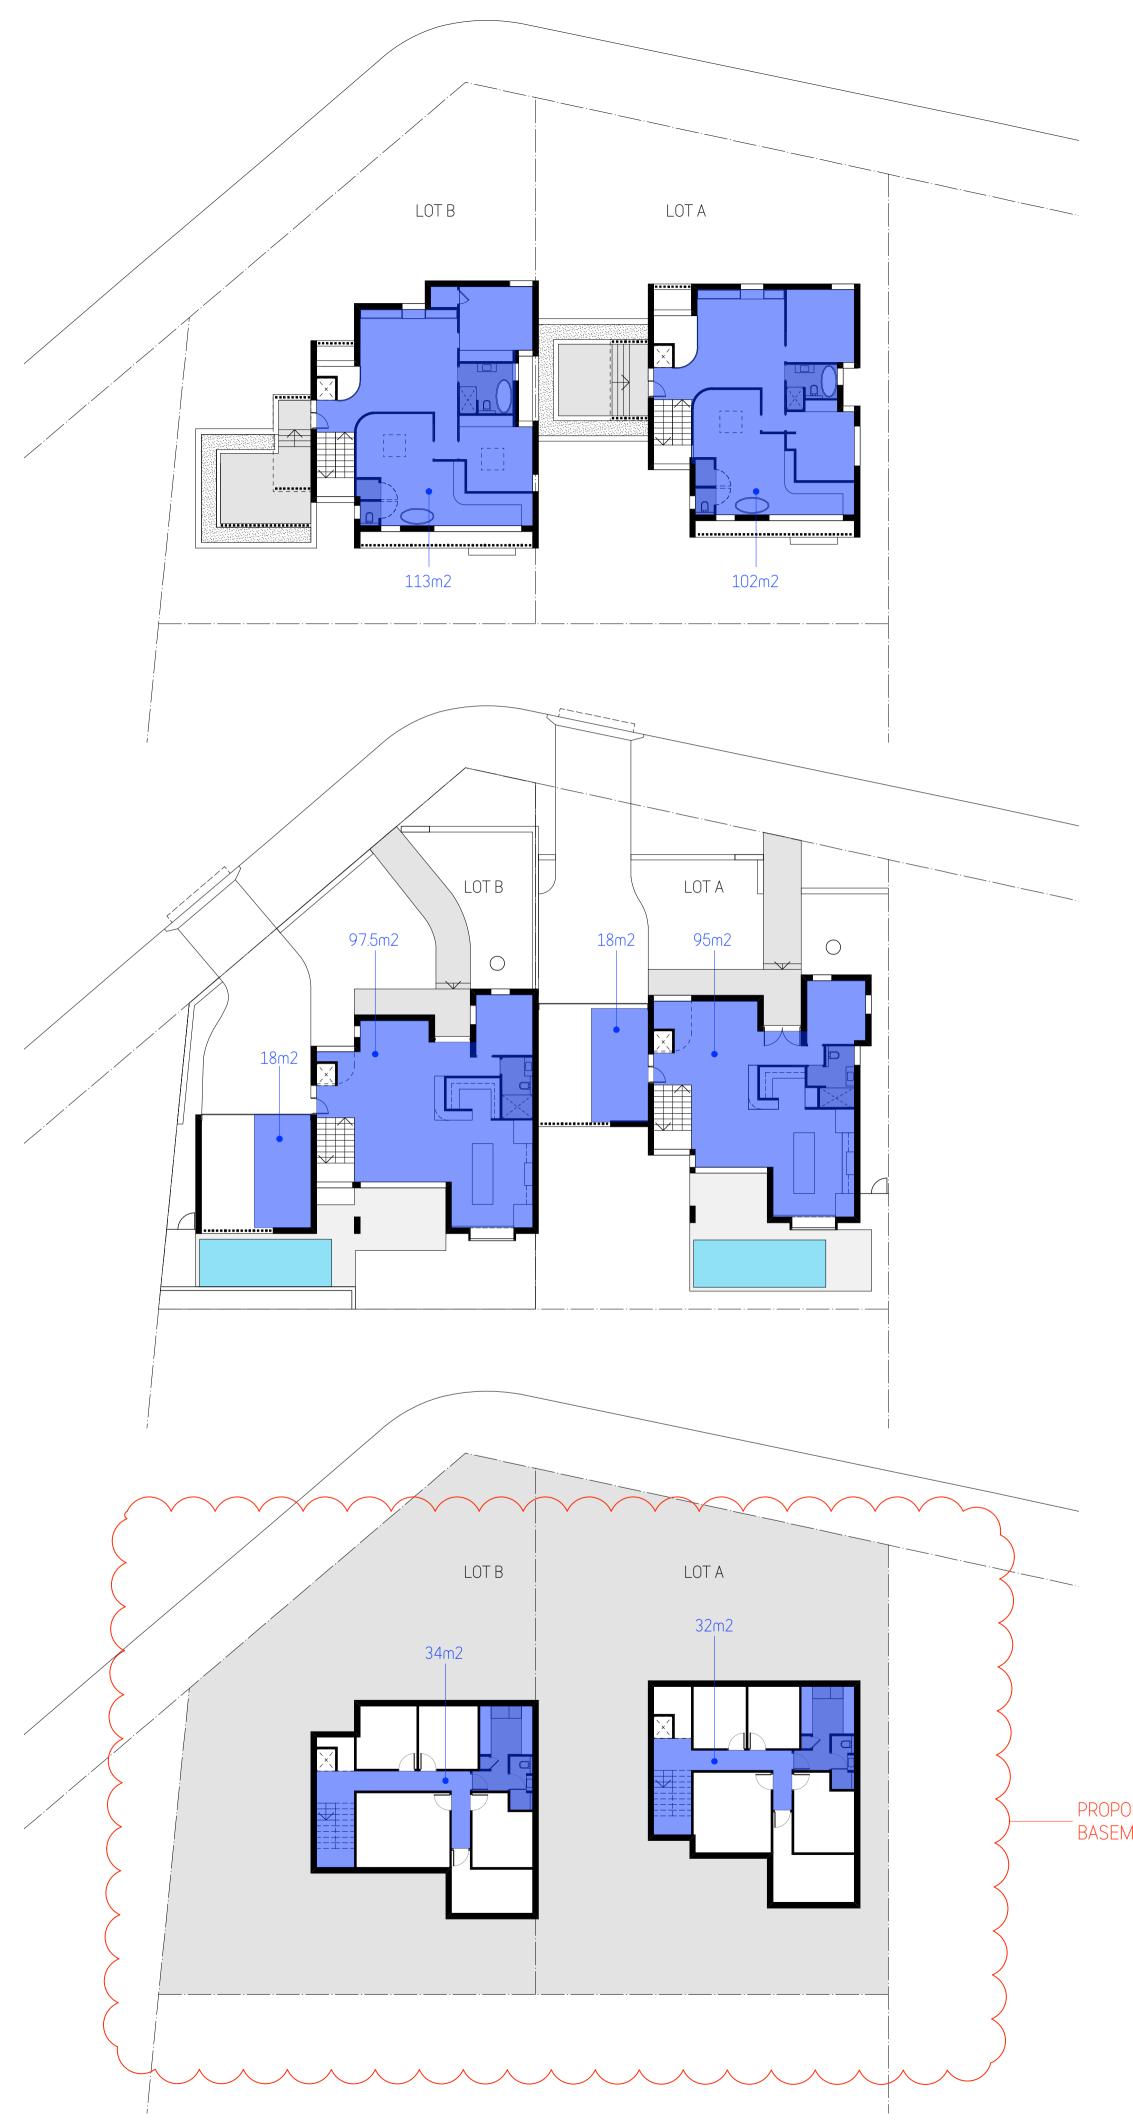

PROPOSED

BASEMENT LEVEL

Title:

10 JENNIFER ST, RYDE

STUDIO\_BD ARCHITECTURE & INTERIORS

\_

Project:

AREA SCHEDULE

LOT A = 247m2 gfa

 $\checkmark \checkmark \checkmark \checkmark \checkmark \checkmark \checkmark \checkmark$ 

SITE AREA = 927.4m2

LOT B = 262.5m2 gfa = 509.5m2 gfa (0.549:1)

COPYRIGHT Copyright in this drawing is the property of **STUDIO\_BD** and may not be retained, copied in whole or in part or used other than for the specific uses, license, and site for which it has been prepared and issued.