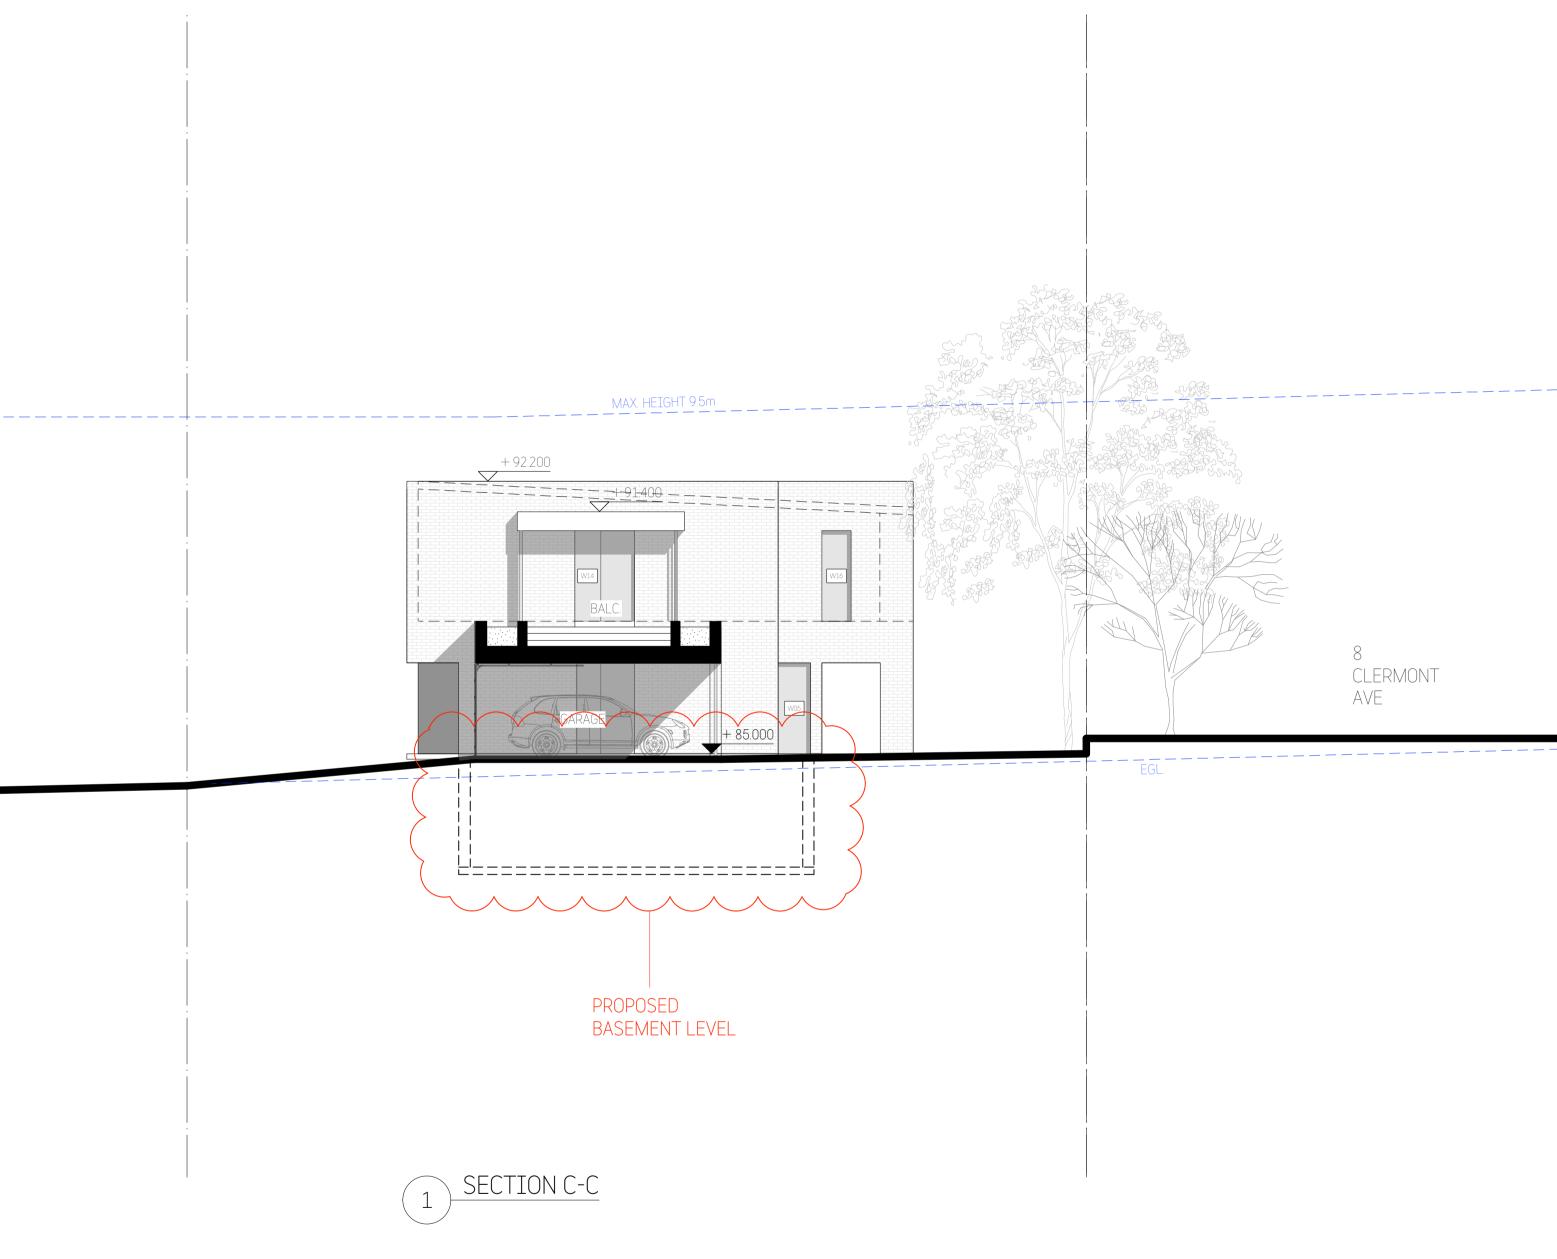

1 SECTION B-B

MAX. HEIGHT 9.5m

+ 91.700

MASTER

LIVING

+ 84.500

GENERAL WASTE / WINE CELLAR

+ 81.500

+ 88.000

ENS.

DECK

SITTING

SERVICES

PROPOSED BASEMENT LEVEL

 STUDIO\_BD ARCHITECTURE & INTERIORS
 Title:

 Nominated Architect Boris Dragas NSW ARB #7658
 t: 0414 866 065
 e: boris@studiobd.com.au
 SEC

 w: studiobd.com.au abn: 74 219 560 787

Project: 10 JENNIFER ST, RYDE

\_\_\_\_\_

8

AVE

FGL.

CLERMONT

SECTIONS - 2