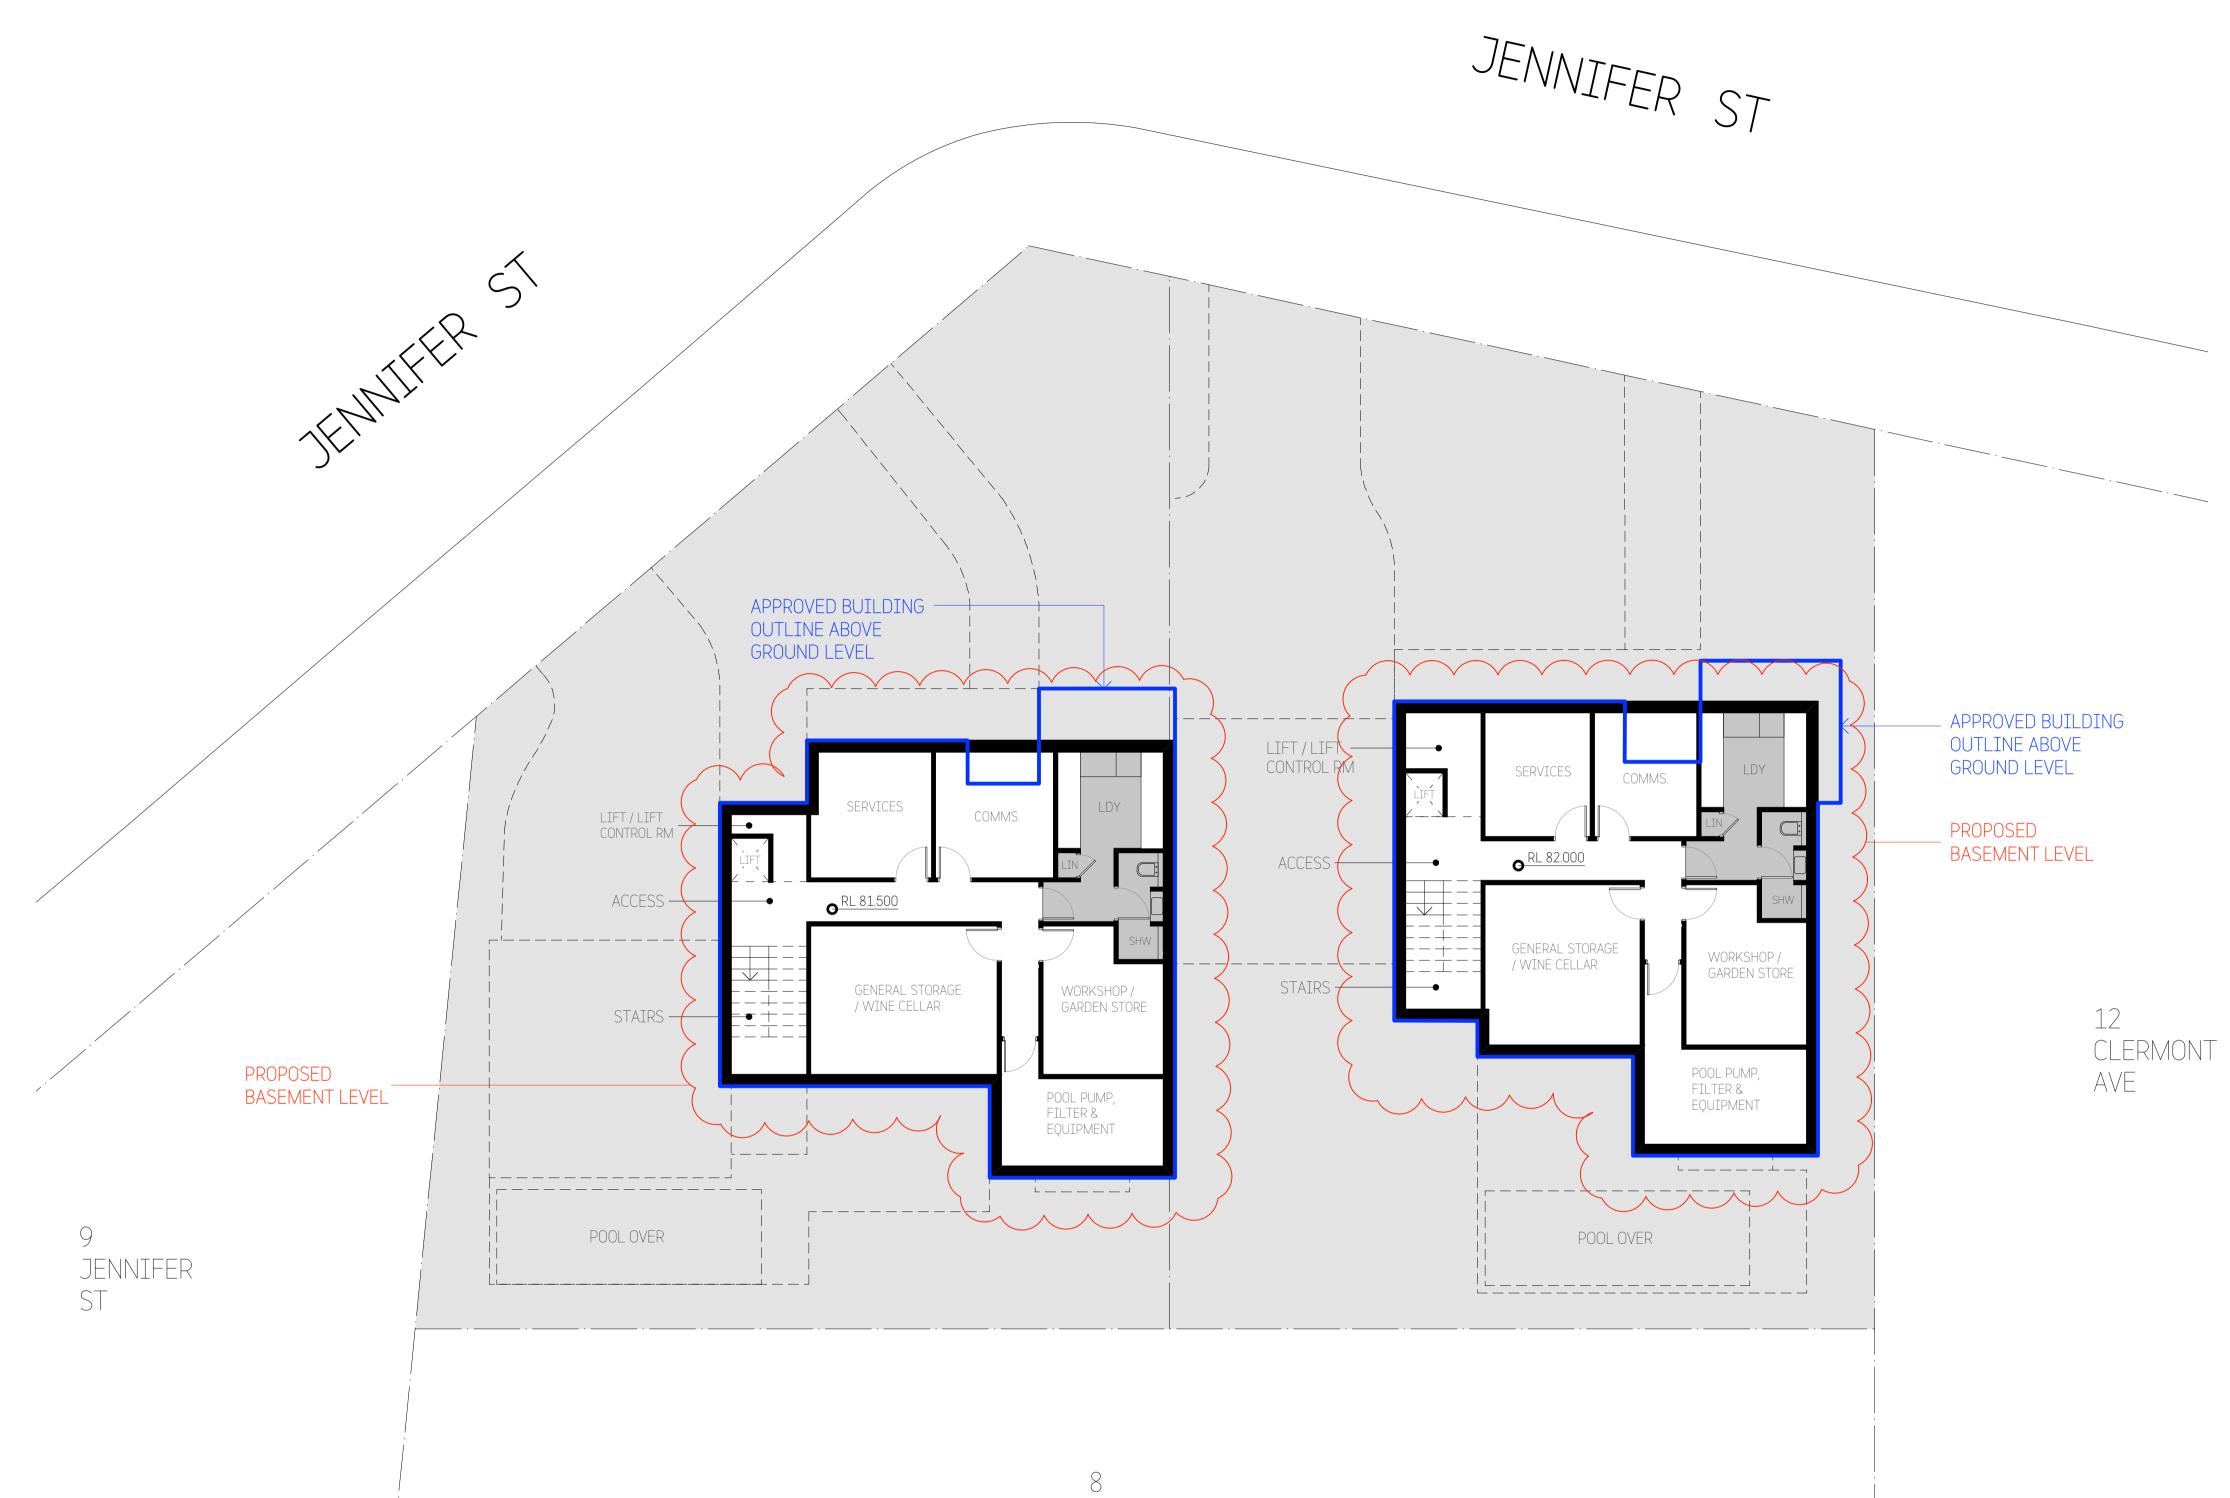

BASEMENT FLOOR PLAN

| Revisi | ONS:                                  |    |          |
|--------|---------------------------------------|----|----------|
| No     | Description                           | Ву | Date     |
| D      | Draft DA Issue - 2                    | BD | 13/09/21 |
| Е      | Development Application Issue         | BD | 28/09/21 |
| F      | Revised Development Application Issue | BD | 28/01/22 |
| G      | Section 4.55 Issue                    | BD | 20/06/22 |
|        |                                       |    |          |

## LEGEND:

## + 63.80 PS DP BD BS

PROPOSED LEVELS PRIVACY SCREEN DOWNPIPE BALCONY DRAIN BRICKWORK SCREEN

EXTENT OF FRONT SETBACK NON-COMPLIANCE

|       |                                                                                                                     |                                                                                                            |                                                                                                               |                     | JENNITHER J               |
|-------|---------------------------------------------------------------------------------------------------------------------|------------------------------------------------------------------------------------------------------------|---------------------------------------------------------------------------------------------------------------|---------------------|---------------------------|
| LOT A | WINDOW #<br>W01<br>W02<br>W03<br>W04<br>W05<br>W06<br>W07<br>W08<br>W09<br>W10A                                     | HEIGHT<br>2400<br>2400<br>2400<br>2400<br>2400<br>2400<br>2400<br>2000<br>not used<br>2400<br>2400<br>2400 | WIDTH<br>2000<br>2000<br>700<br>1900<br>850<br>3800<br>2300<br>1000<br>1000<br>1000                           |                     | A<br>13<br>1500<br>88.000 |
|       | W10B<br>W11<br>W12<br>W13<br>W14<br>W15<br>W16<br>W17<br>W18<br>W19<br>W20<br>W21<br>W22<br>W23                     | 2400<br>2400<br>2400<br>2400<br>2400<br>2400<br>2400<br>2400                                               | 1200<br>1200<br>2000<br>700<br>1900<br>700<br>850<br>3900<br>2100<br>700<br>900<br>700<br>1200                |                     |                           |
| LOT B | W01<br>W02<br>W03<br>W04<br>W05<br>W06<br>W07<br>W08<br>W09<br>W10A<br>W10B                                         | 2400<br>2400<br>2400<br>2400<br>not used<br>2400<br>2000<br>not used<br>not used<br>2400<br>2400           | 1900<br>2000<br>700<br>1900<br>4500<br>2300<br>1000<br>1000                                                   | 9<br>JENNIFER<br>ST |                           |
|       | W11<br>W12<br>W13<br>W14<br>W15<br>W16<br>W17<br>W18<br>W19<br>W20<br>W21<br>W20<br>W21<br>W22<br>W23<br>W24<br>W25 | 2400<br>2400<br>2400<br>2400<br>2400<br>2400<br>2400<br>2400                                               | 1200<br>1200<br>2000<br>700<br>2000<br>700<br>1000<br>4000<br>900<br>750<br>900<br>750<br>1200<br>600<br>1200 |                     |                           |