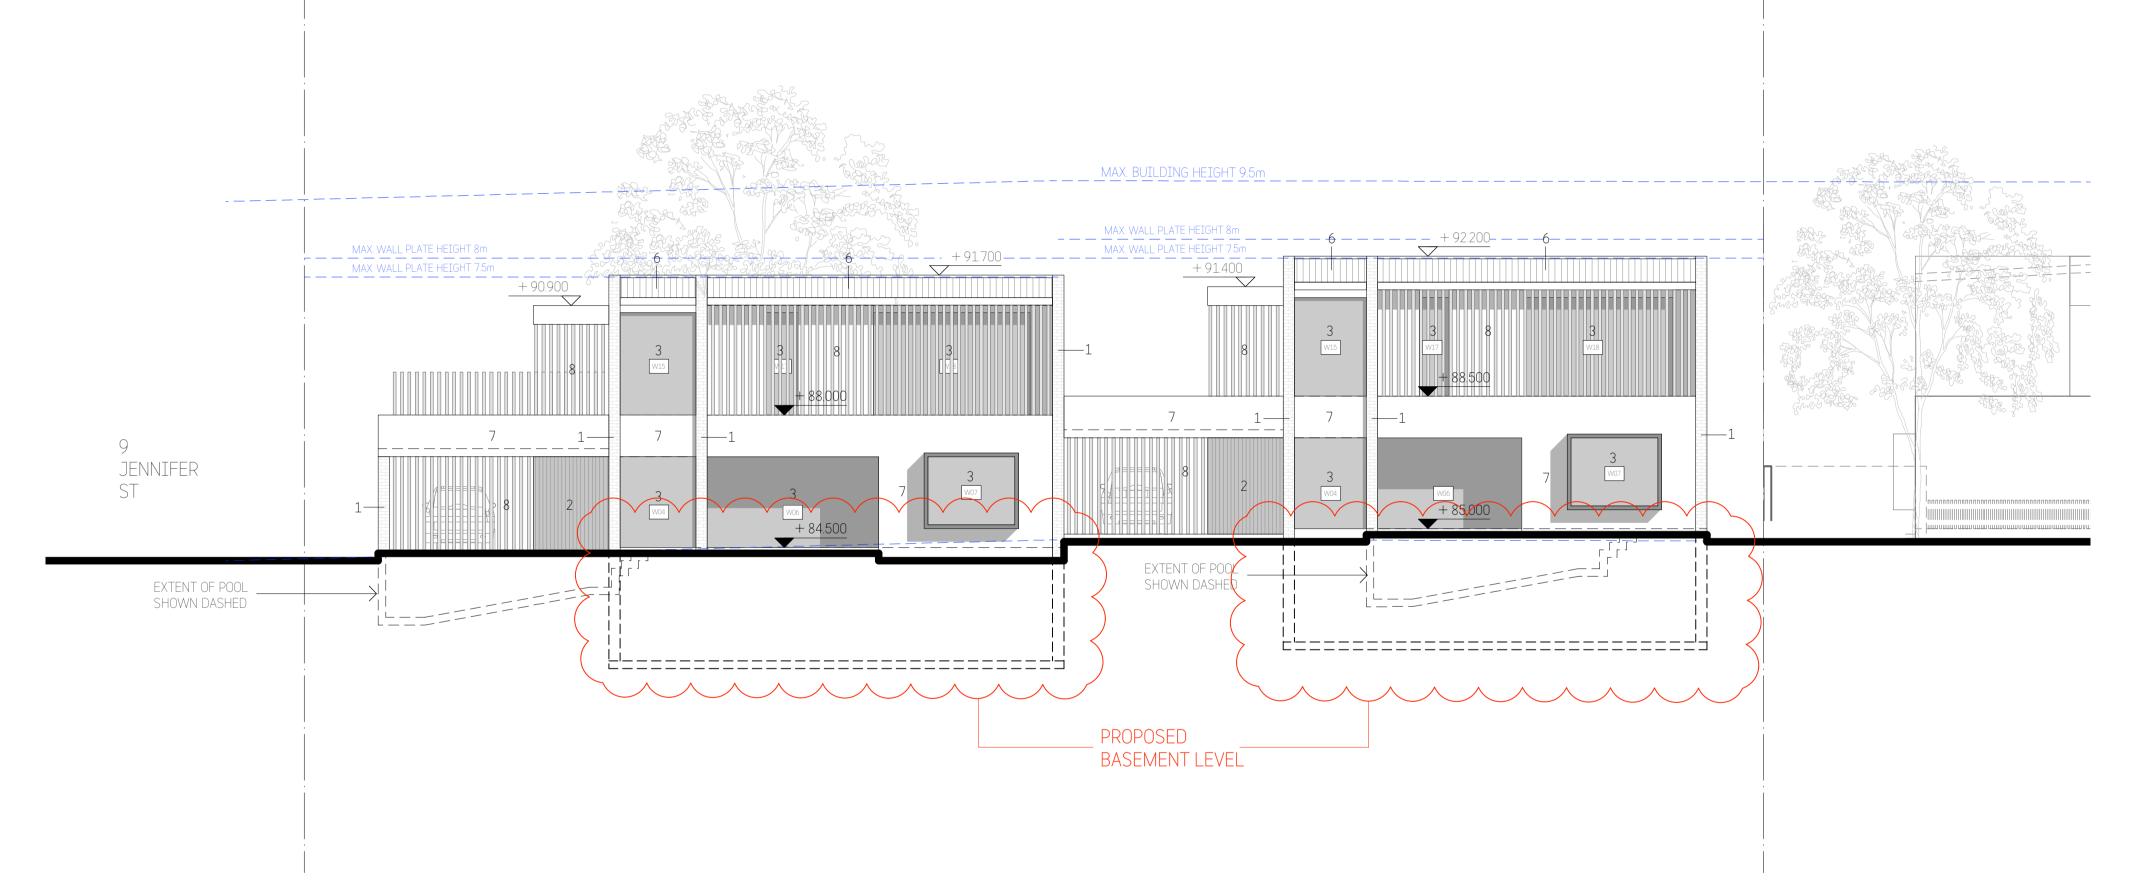

LOT E

JENNIFER ST

| No | Description                           | Ву | Date     |
|----|---------------------------------------|----|----------|
| А  | Draft DA Issue - 2                    | BD | 13/09/21 |
| В  | Development Application Issue         | BD | 28/09/21 |
| С  | Revised Development Application Issue | BD | 28/01/22 |
| D  | Section 4.55 Issue                    | BD | 20/06/22 |

 STUDIO\_BD ARCHITECTURE & INTERIORS
 Title:

 Nominated Architect Boris Dragas NSW ARB #7658
 Title:

 t: 0414 866 065
 e: boris@studiobd.com.au
 SEC

 w: studiobd.com.au abn: 74 219 560 787

Project: 10 JENNIFER ST, RYDE

SECTIONS - 3

| Drawn:   | BD   |             | Date:  | 20/07/21               |          |
|----------|------|-------------|--------|------------------------|----------|
|          |      |             | Scale: | 1:200@A3               | 1:100@A1 |
| Checked: | BD   |             | Sheet  | <sup>Size:</sup> A3/A1 |          |
| Job No:  |      | Drawing No: |        |                        | Rev:     |
| 782D     | A_A_ | 15          |        |                        | D        |
|          |      |             |        |                        |          |