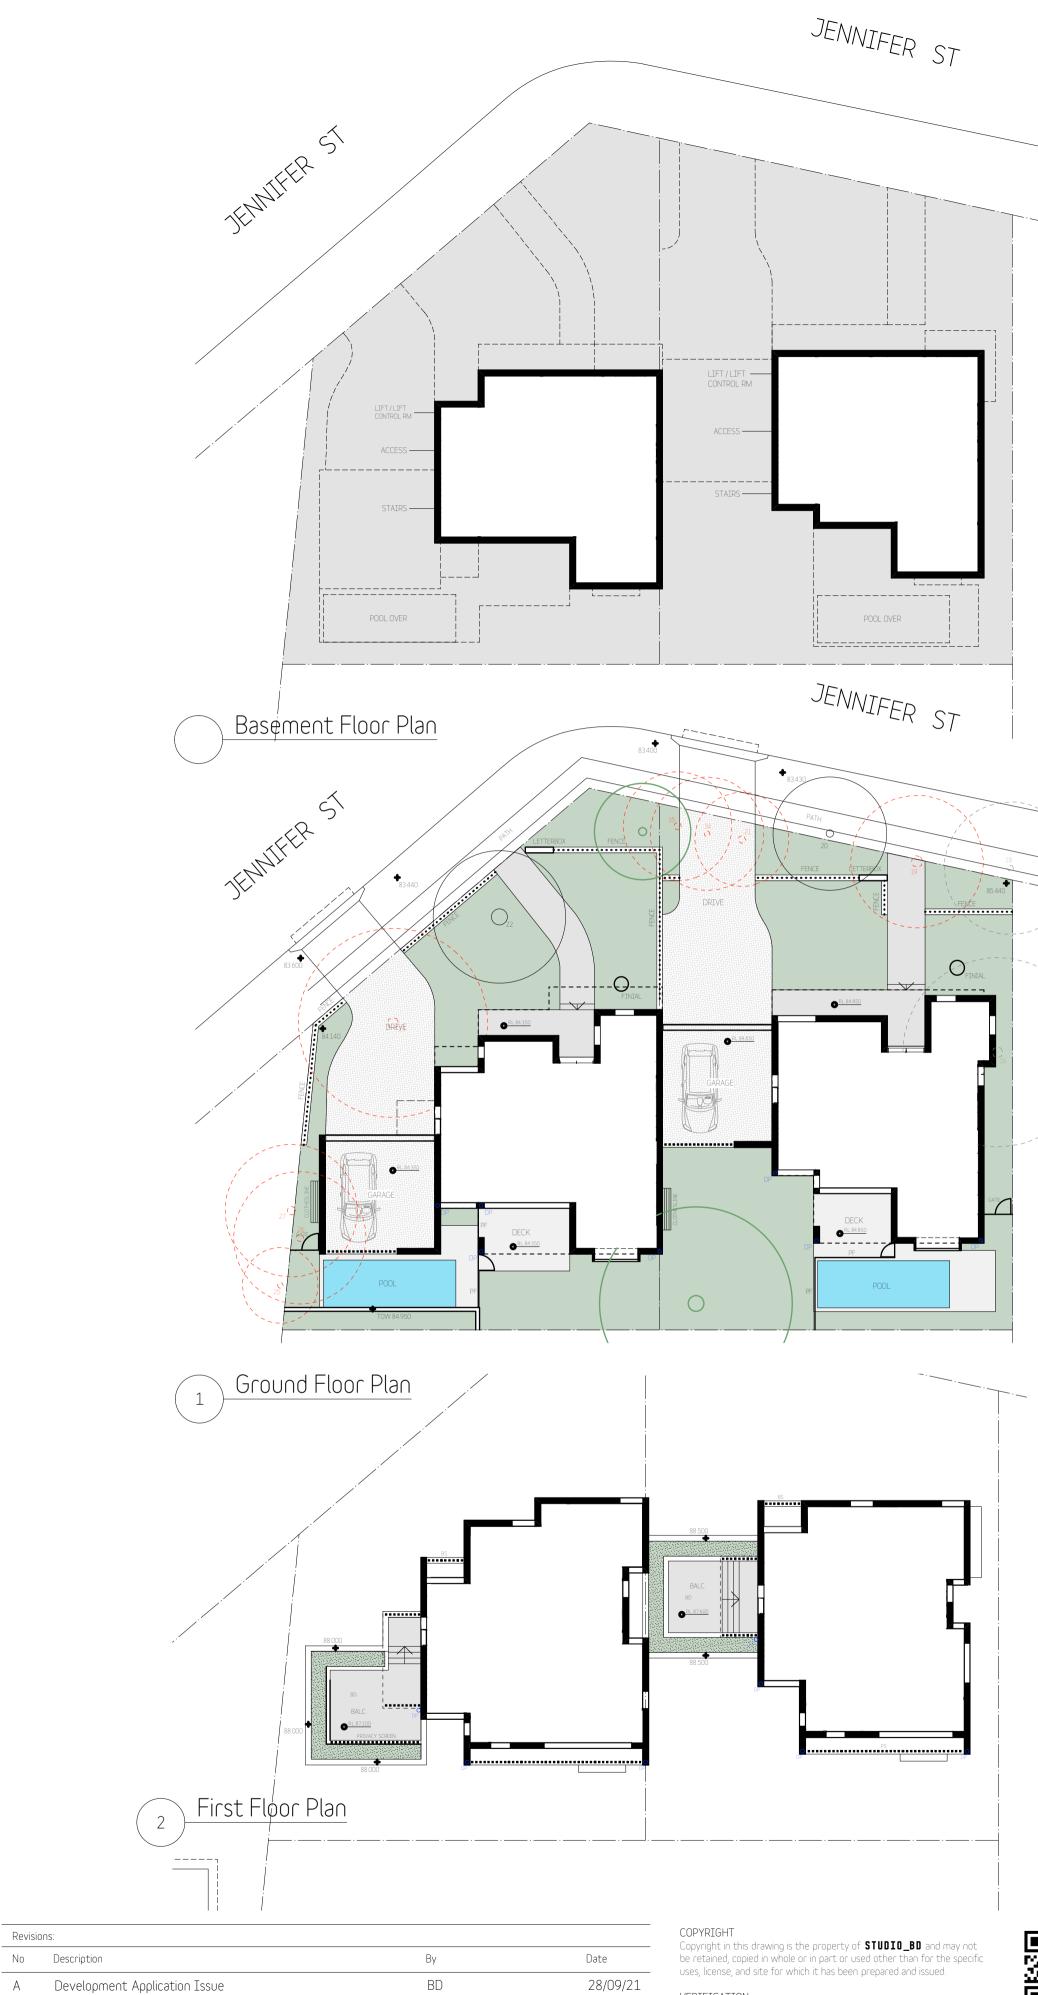

BASEMENT FLOOR PLAN

| Revisi | ONS:                                  |    |          |
|--------|---------------------------------------|----|----------|
| No     | Description                           | Ву | Date     |
| D      | Draft DA Issue - 2                    | BD | 13/09/21 |
| Е      | Development Application Issue         | BD | 28/09/21 |
| F      | Revised Development Application Issue | BD | 28/01/22 |
| G      | Section 4.55 Issue                    | BD | 20/06/22 |
|        |                                       |    |          |

FIRST FLOOR PLAN

|          |      |             | 0007853330 04.Juli<br>Anterest in a Christel<br>Anterestication in a Christel<br>Anterestication in Anterna<br>Warran Street Index<br>Work 2112 | 555 B                  |          |
|----------|------|-------------|-------------------------------------------------------------------------------------------------------------------------------------------------|------------------------|----------|
| Drawn:   | BD   |             | Date:                                                                                                                                           | 20/07/21               |          |
|          |      |             | Scale:                                                                                                                                          | 1:200@A3               | 1:100@A1 |
| Checked: | BD   |             | Sheet                                                                                                                                           | <sup>Size:</sup> A3/A1 |          |
| Job No:  |      | Drawing No: |                                                                                                                                                 |                        | Rev:     |
| 782D     | A_A_ | 06          |                                                                                                                                                 |                        | G        |