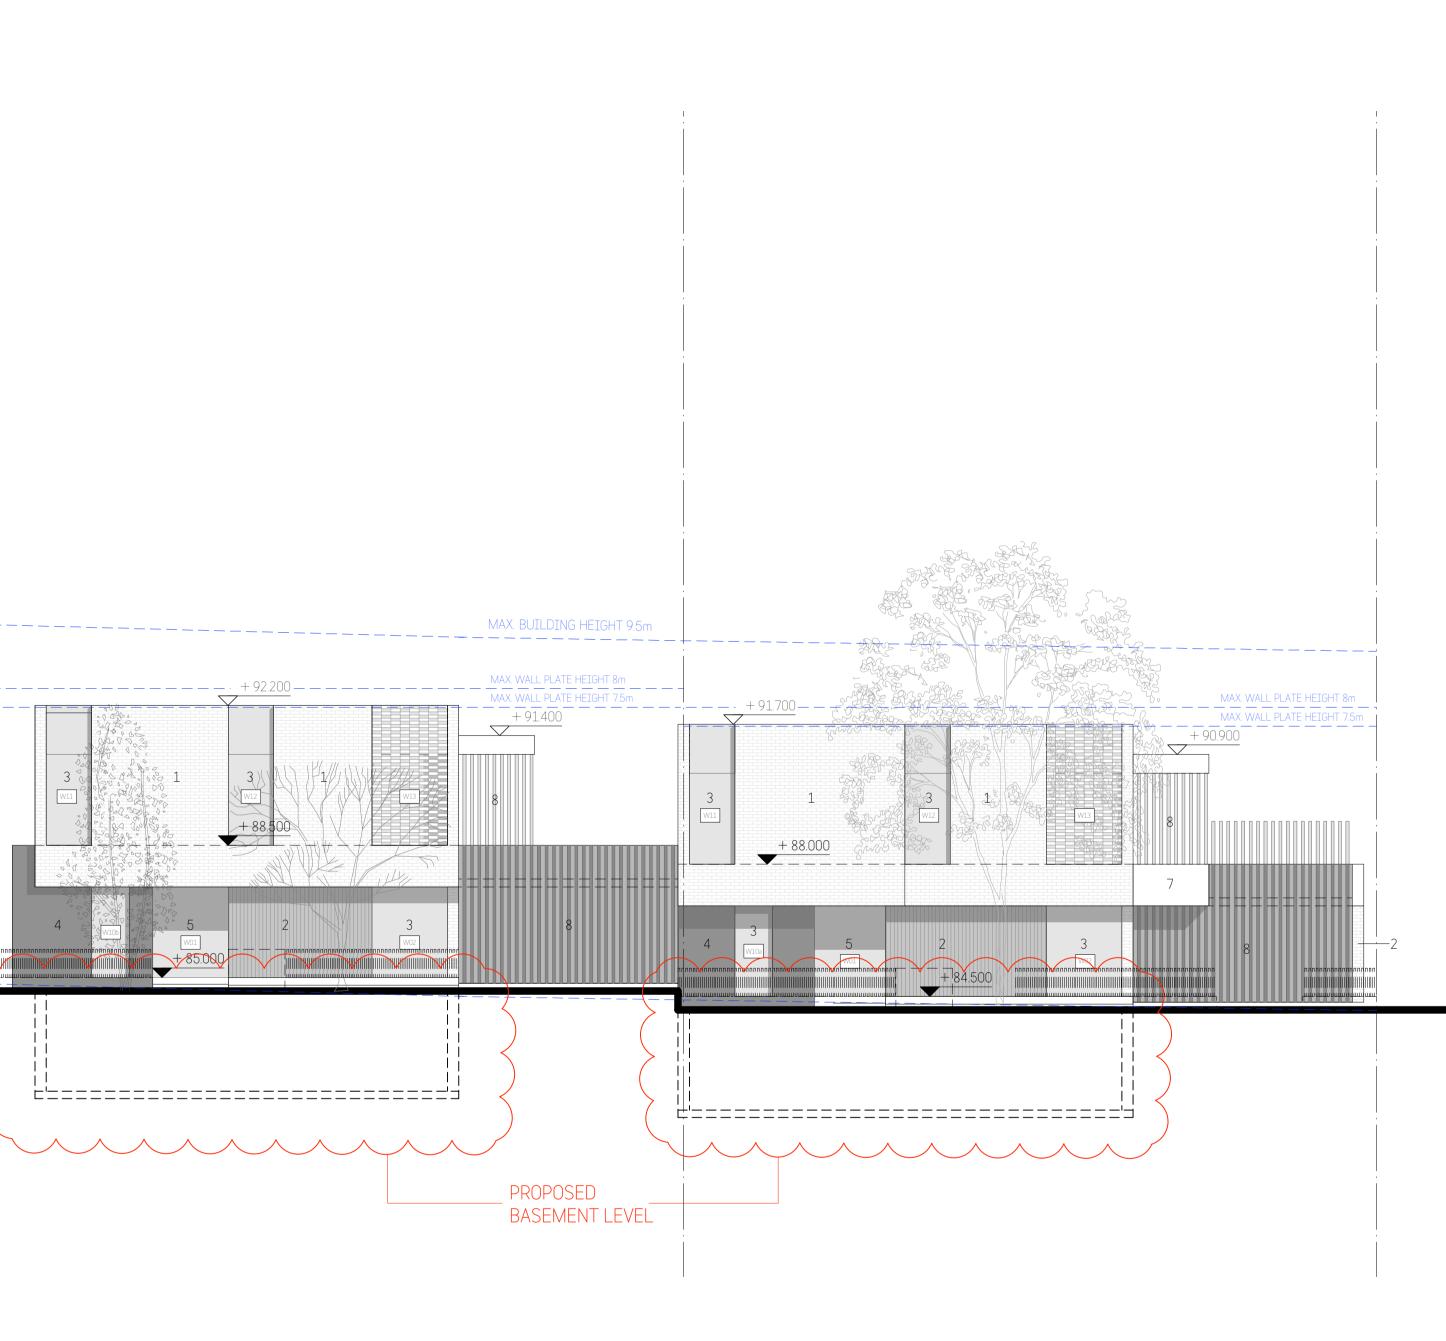

1 SECTION B-B

MAX. HEIGHT 9.5m

+ 91.700

MASTER

LIVING

+ 84.500

GENERAL WASTE / WINE CELLAR

+ 81.500

+ 88.000

ENS.

DECK

SITTING

SERVICES

PROPOSED BASEMENT LEVEL

 STUDIO\_BD ARCHITECTURE & INTERIORS
 Title:

 Nominated Architect Boris Dragas NSW ARB #7658
 t: 0414 866 065
 e: boris@studiobd.com.au
 SEC

 w: studiobd.com.au abn: 74 219 560 787

Project: 10 JENNIFER ST, RYDE

\_\_\_\_\_

8

AVE

FGL.

CLERMONT

SECTIONS - 2