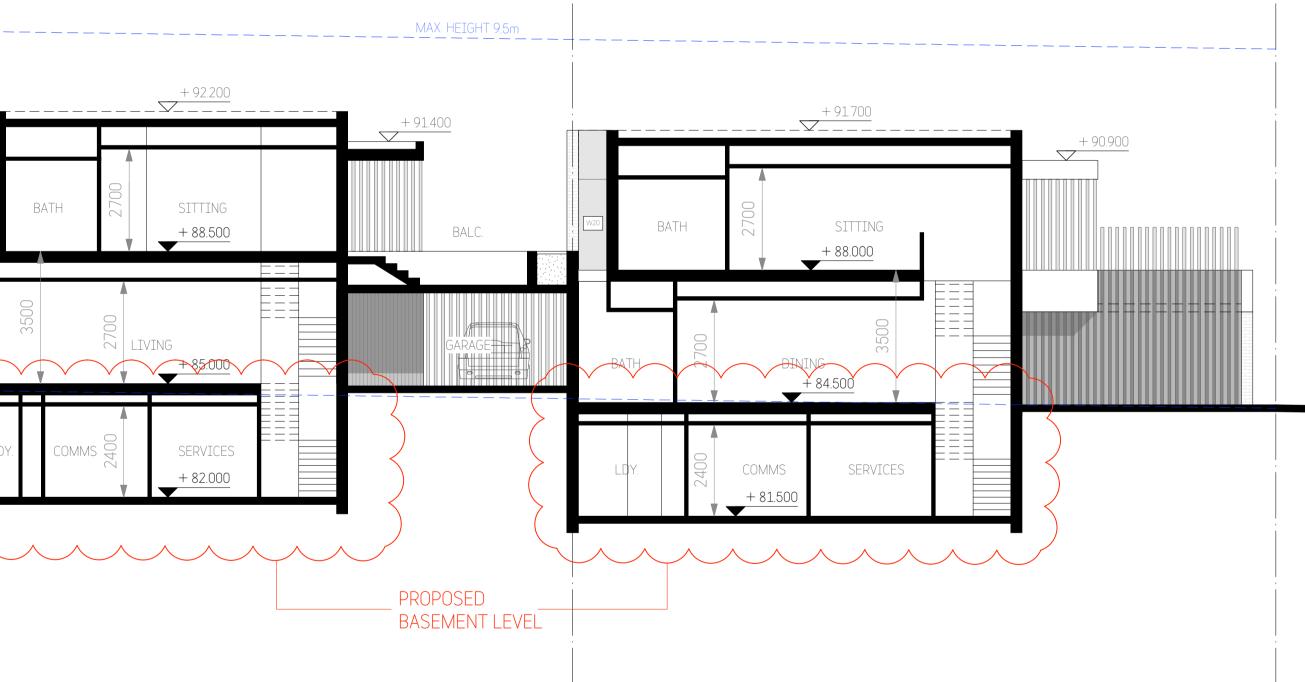

1 SECTION B-B

MAX. HEIGHT 9.5m

+ 91.700

MASTER

LIVING

+ 84.500

GENERAL WASTE / WINE CELLAR

+ 81.500

+ 88.000

ENS.

DECK

SITTING

SERVICES

PROPOSED BASEMENT LEVEL

 STUDIO\_BD ARCHITECTURE & INTERIORS
 Title:

 Nominated Architect Boris Dragas NSW ARB #7658
 t: 0414 866 065
 e: boris@studiobd.com.au
 SEC

 w: studiobd.com.au abn: 74 219 560 787

Project: 10 JENNIFER ST, RYDE

\_\_\_\_\_

8

AVE

FGL.

CLERMONT

SECTIONS - 2