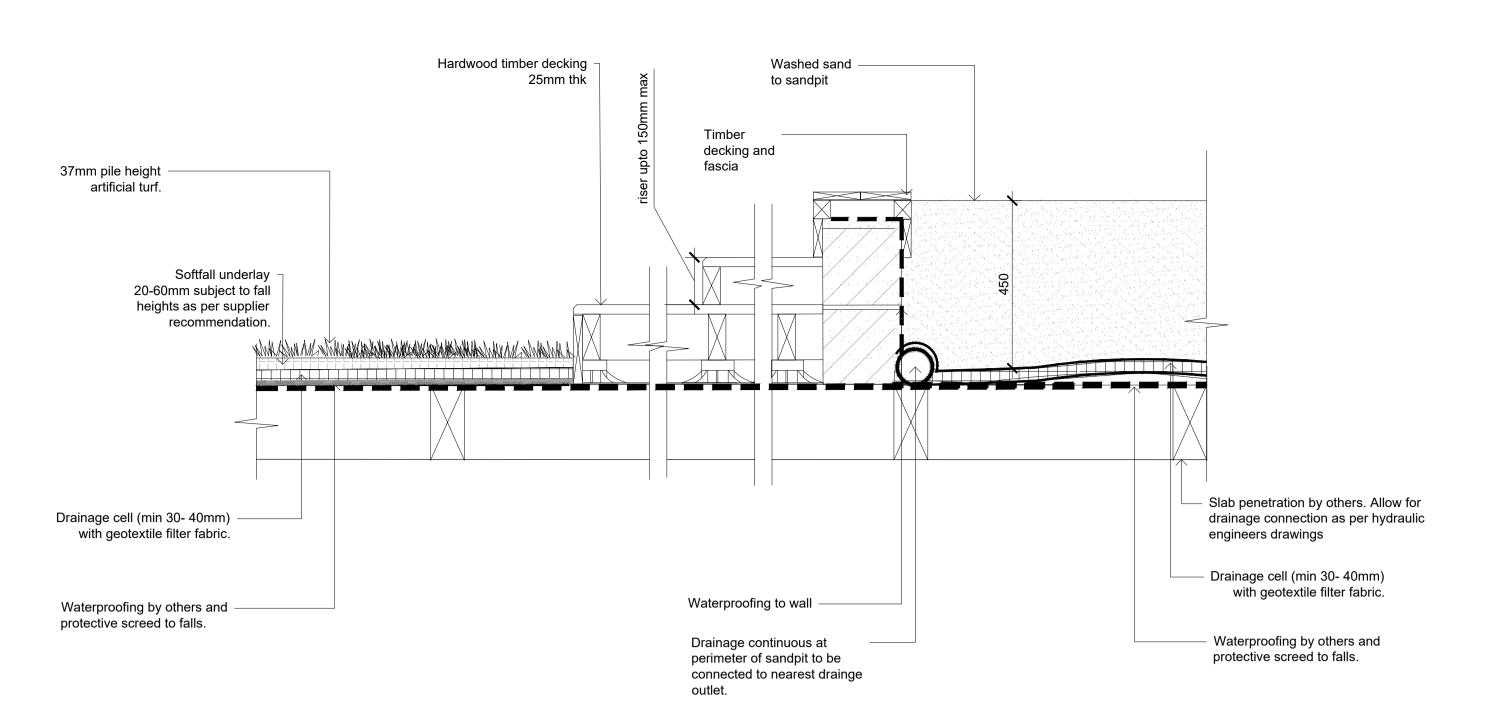

### DEVELOPMENT APPLICATION

**Drawing Name** Landscape detail

Scale As shown

SS20-5010

Job Number

NOT FOR CONSTRUCTION

01 Typical Detail of Sand Pit on slab 502 Scale 1:10

© 2022 Site Image (NSW) Pty Ltd ABN 44 801 262 380 as agent for Site Image NSW Partnership. All rights reserved. This drawing is copyright and shall not be reproduced or copied in any form or by any means (graphic, electronic or mechanical including photocopy) without the written permission of Site Image (NSW) Pty Ltd Any license, expressed or implied, to use this document for any purpose what so ever is restricted to the terms of the written agreement between Site Image (NSW) Pty Ltd and the instructing