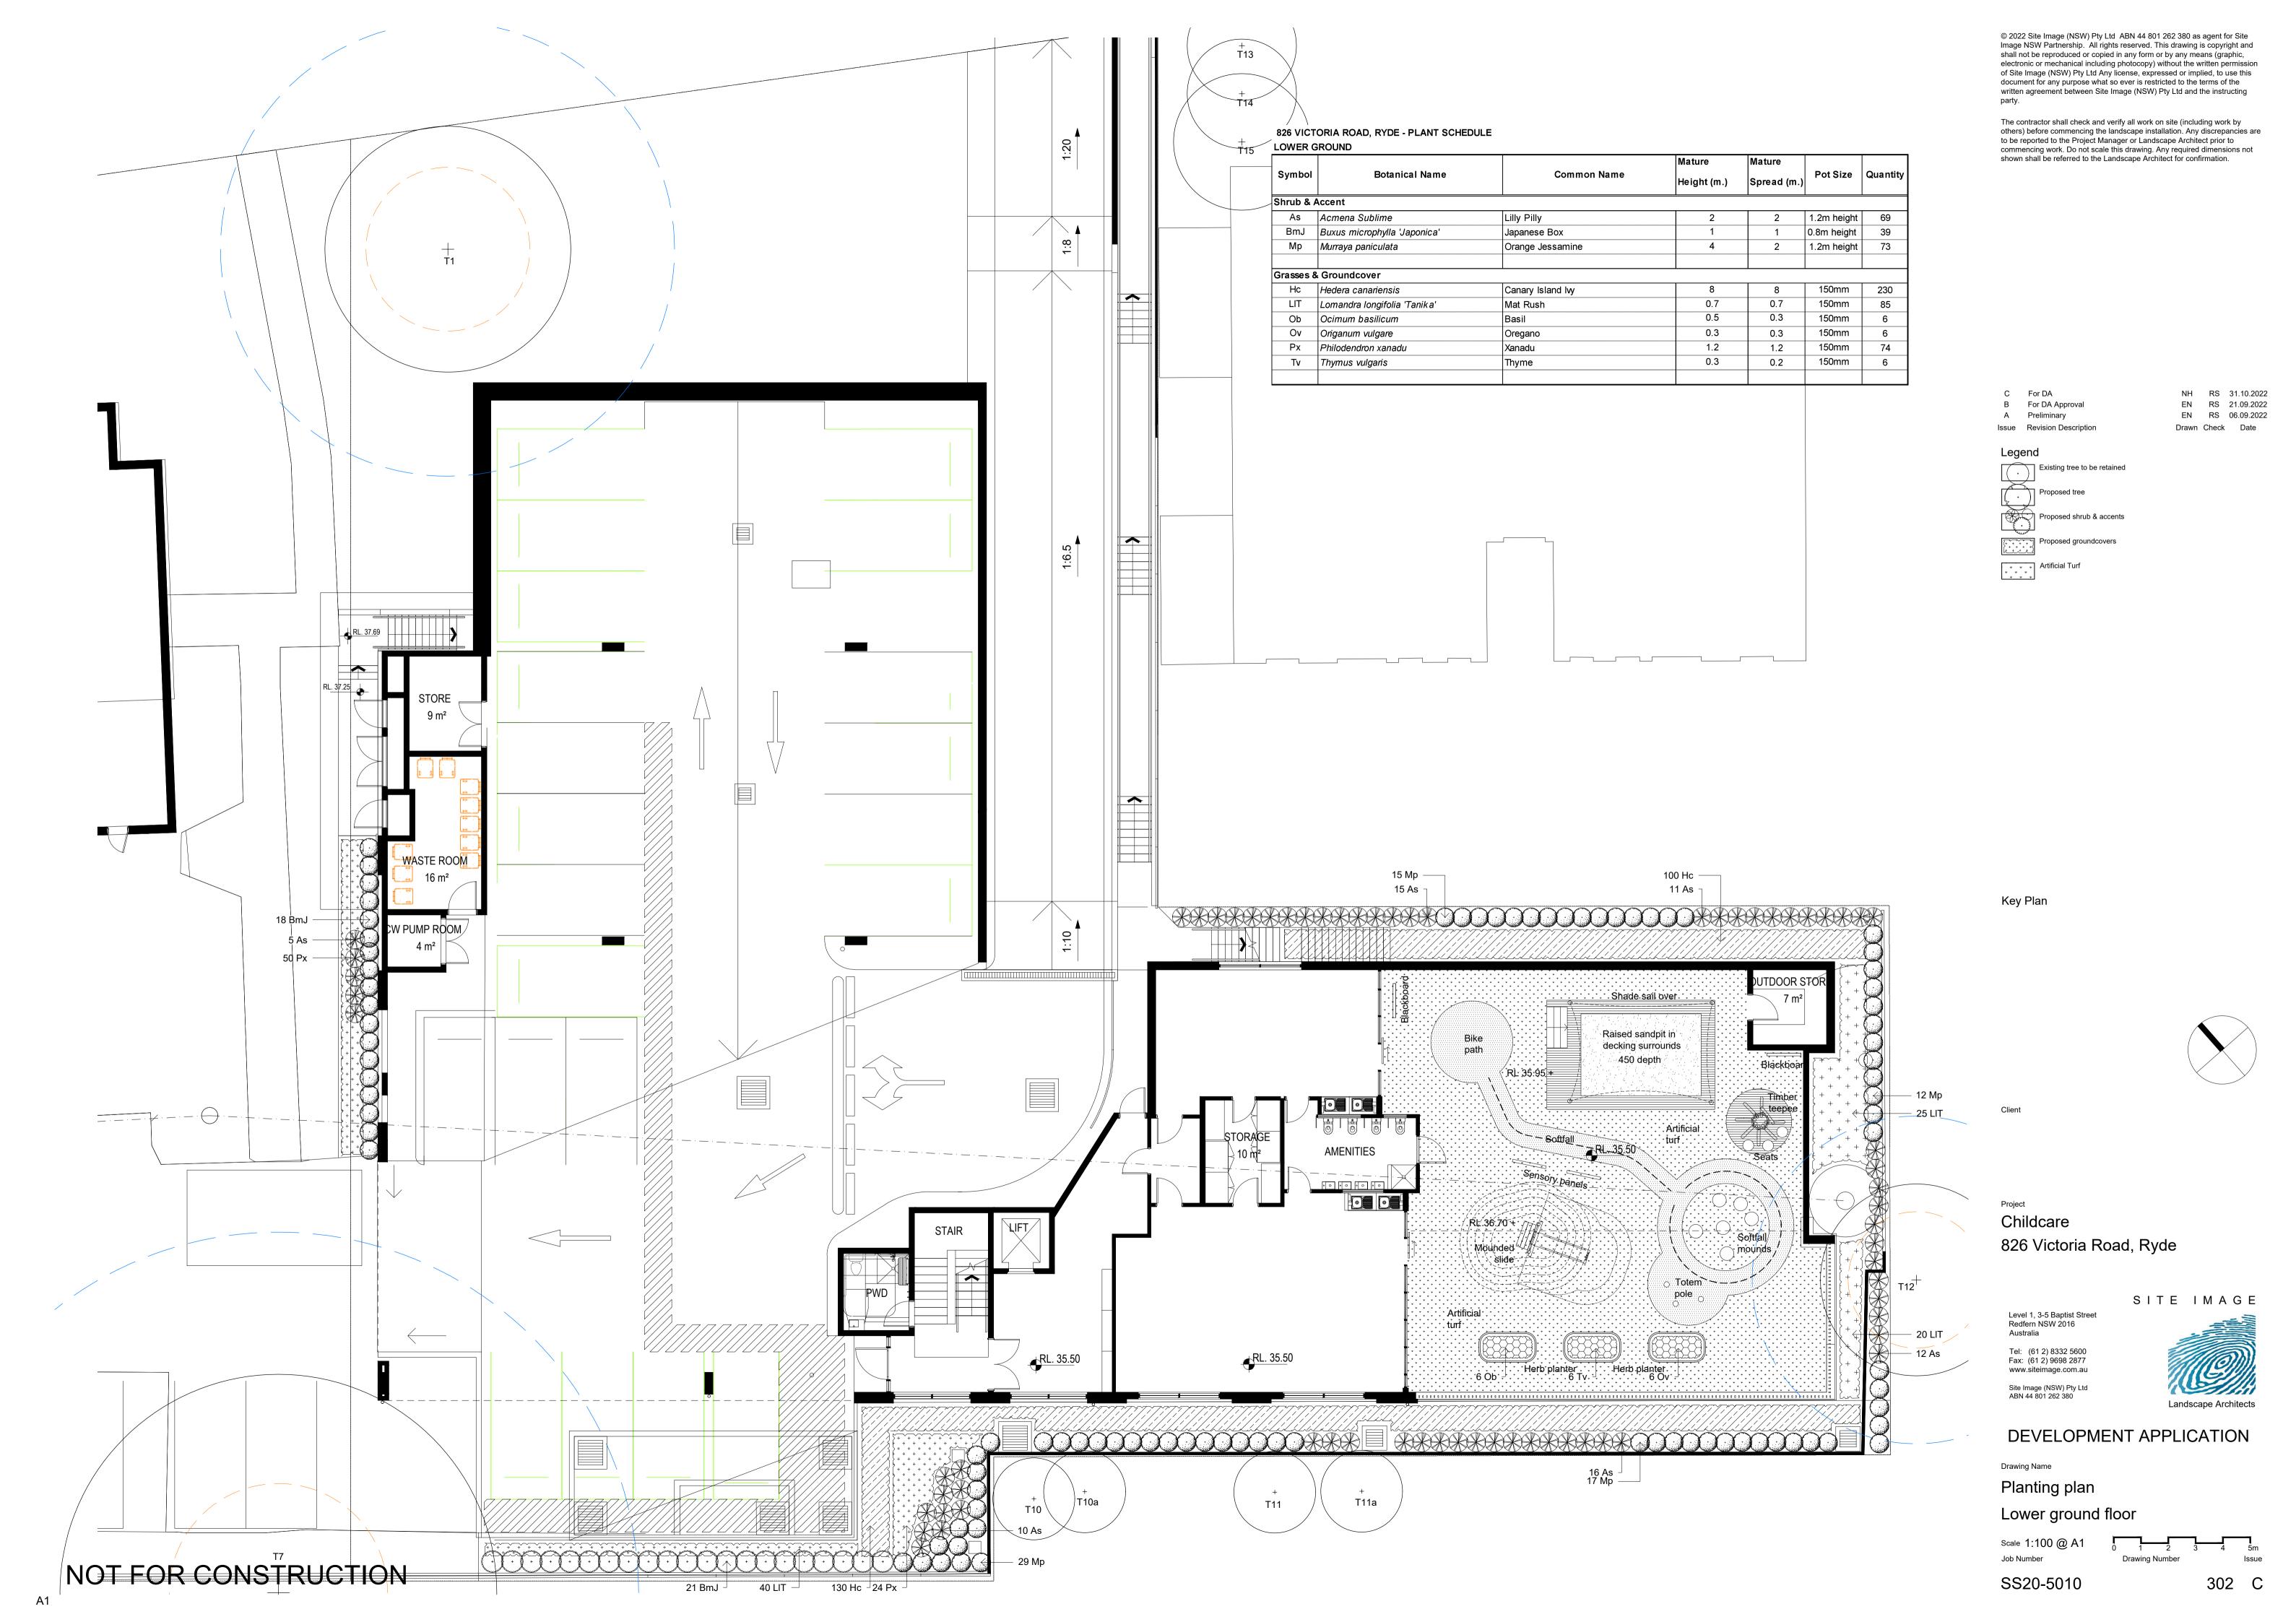

## Drawing Schedule

| Drawing Number | Drawing Title                           | Scale    |
|----------------|-----------------------------------------|----------|
| 000            | Coversheet                              | N/A      |
| 001            | Existing tree management plan           | 1:100    |
| 002            | Existing tree management plan           | 1:100    |
| 101            | General arrangement- Upper Ground Floor | 1:100    |
| 102            | Detailed plan - Upper Ground Floor 1    | 1:50     |
| 103            | Detailed plan - Upper Ground Floor 2    | 1:50     |
| 104            | General arrangement- Lower Ground Floor | 1:100    |
| 105            | Detailed plan- Lower Ground Floor 1     | 1:50     |
| 301            | Planting plan- Upper Ground Floor       | 1:100    |
| 302            | Planting plan- Lower Ground Floor       | 1:100    |
| 501            | Landscape details                       | As shown |
| 502            | Landscape details                       | As shown |

C For DA NH RS 31.10.2022 B For DA Approval EN RS 21.09.2022 A Preliminary EN RS 06.09.2022 Issue Revision Description Drawn Check Date

Legend

Key Plan

Client

Childcare 826 Victoria Road, Ryde

SITE IMAGE

Level 1, 3-5 Baptist Street Redfern NSW 2016 Australia Tel: (61 2) 8332 5600