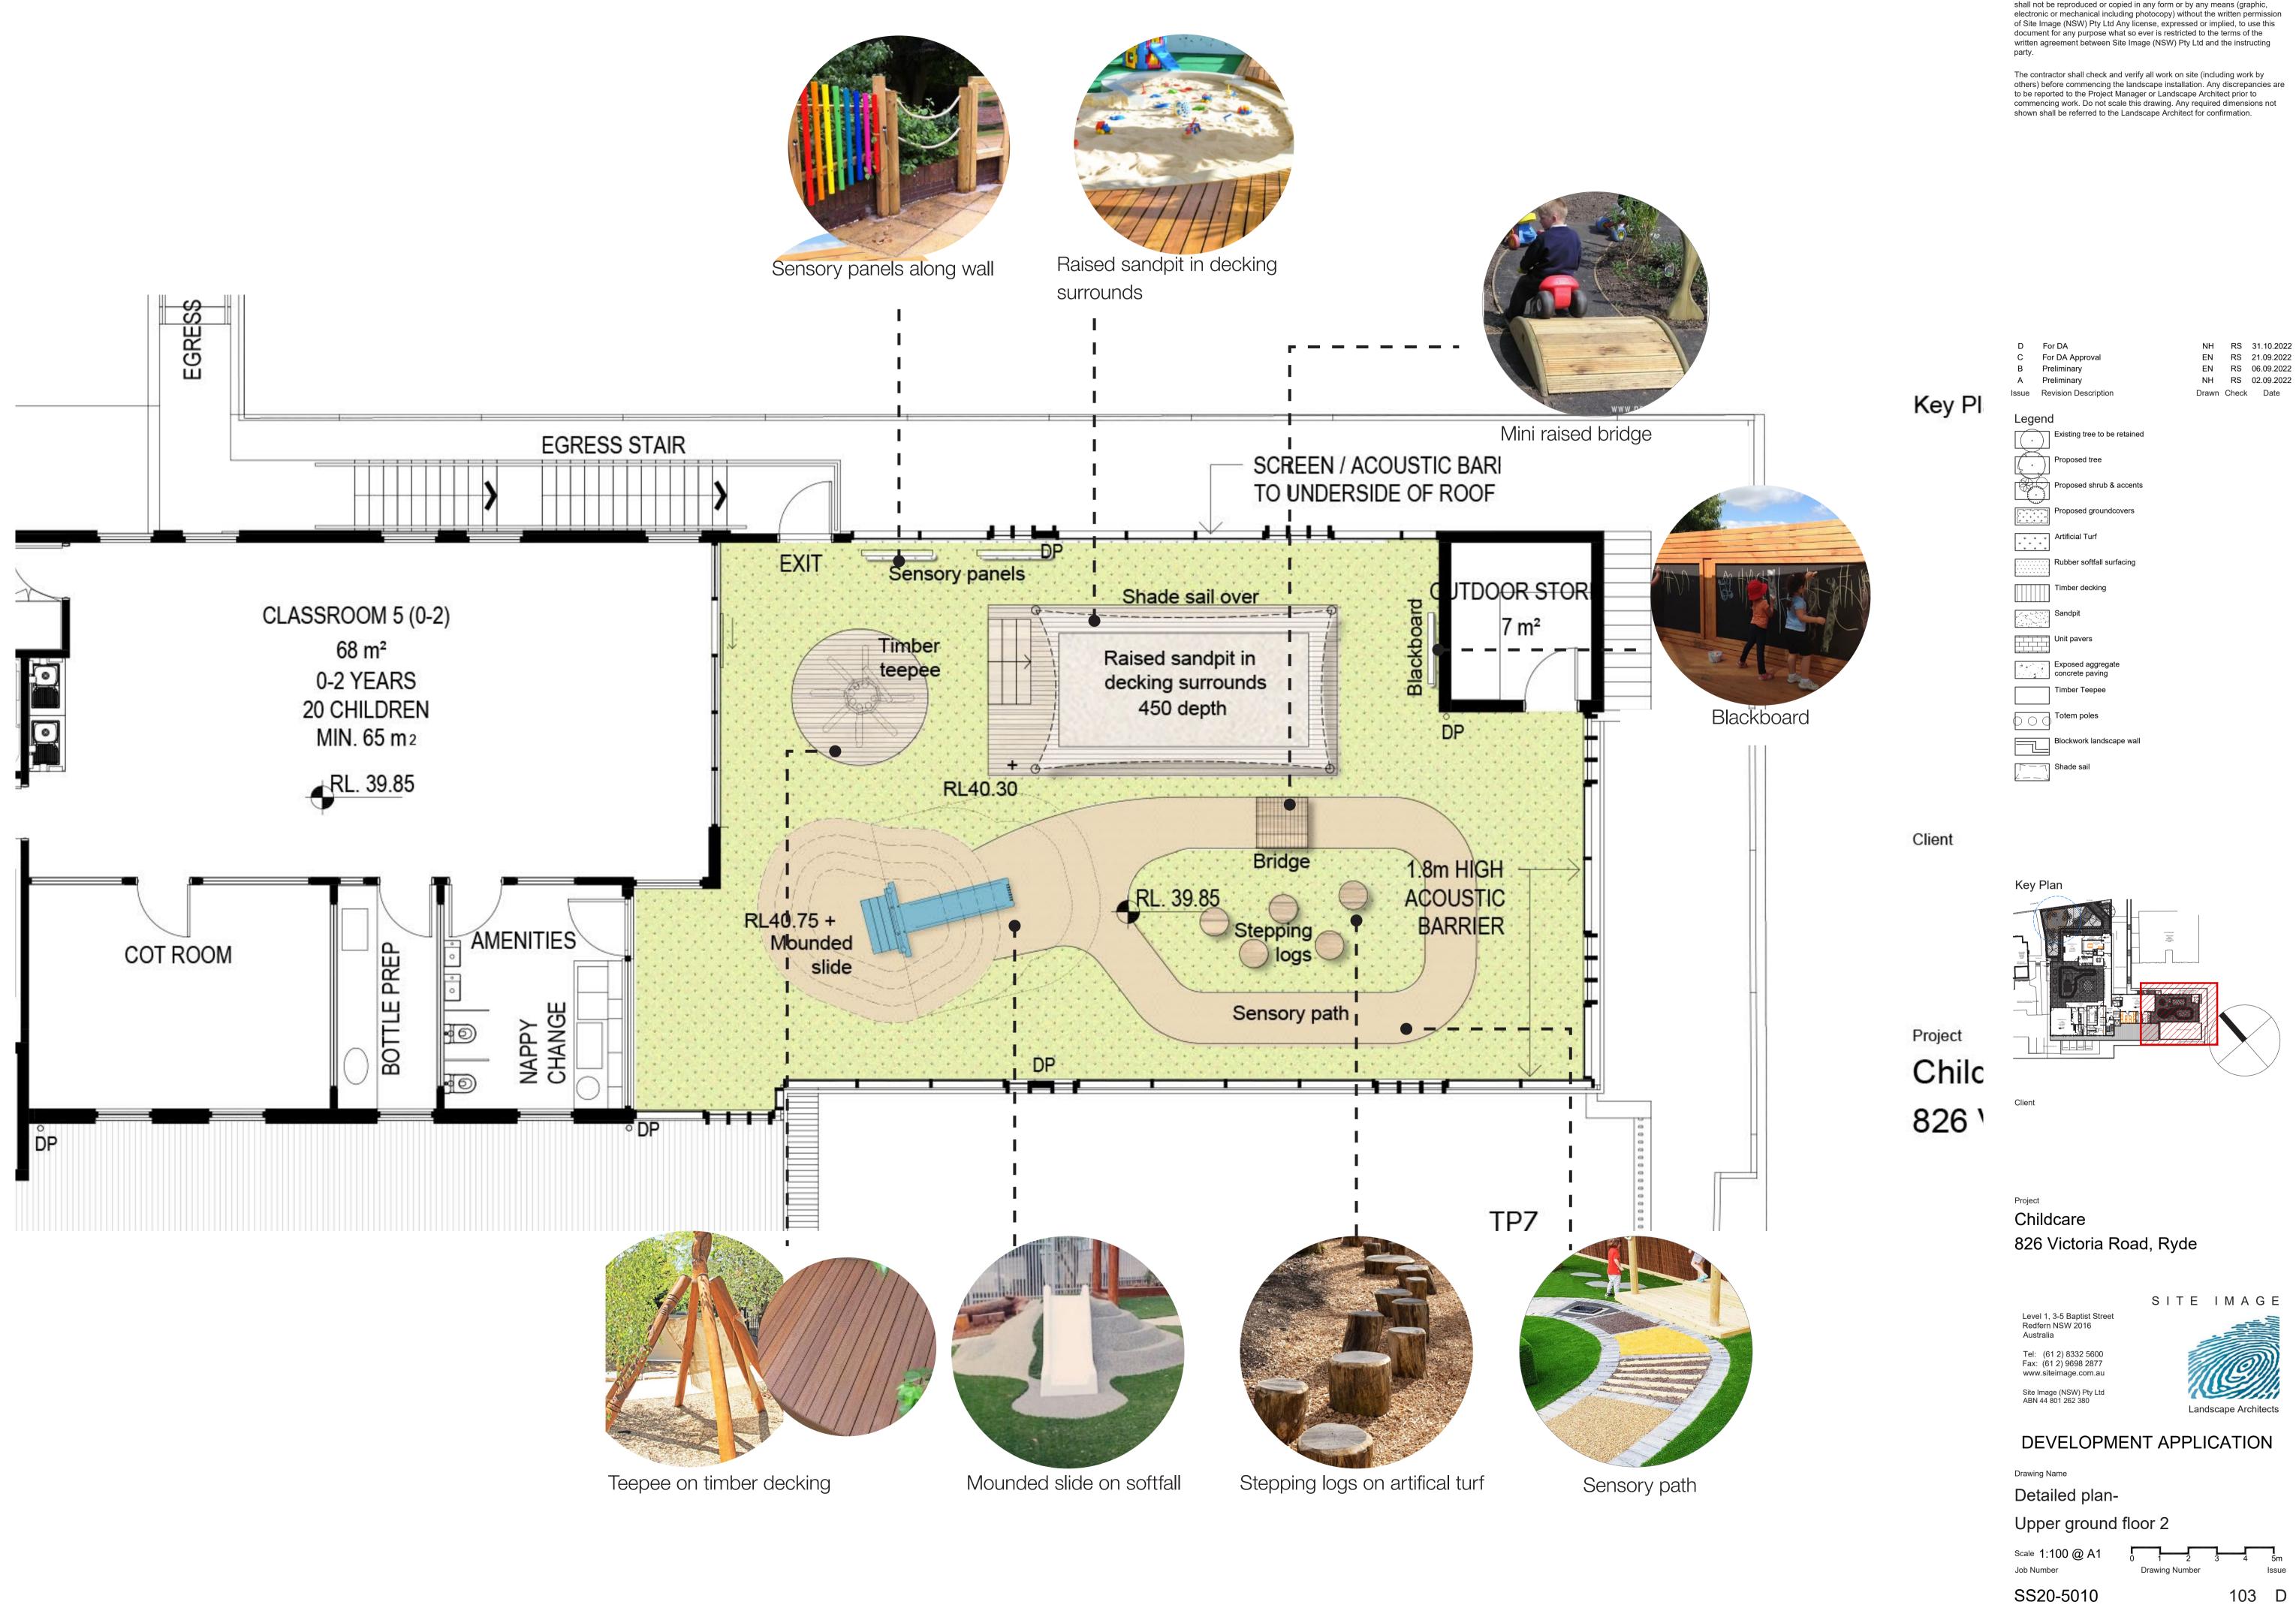

C For DA B For DA Approval A Preliminary

NH RS 31.10.2022 EN RS 21.09.2022 EN RS 06.09.2022 Drawn Check Date

Existing tree to be retained

Tree protection zone (TPZ)

(Refer to Arborist report for details) Structural Root Zone (SRZ) (Refer to Arborist report for details)

Key Plan

Childcare 826 Victoria Road, Ryde

SITE IMAGE

Level 1, 3-5 Baptist Street Redfern NSW 2016 Australia Tel: (61 2) 8332 5600

Fax: (61 2) 9698 2877 www.siteimage.com.au Site Image (NSW) Pty Ltd ABN 44 801 262 380

### DEVELOPMENT APPLICATION

Drawing Name

Existing tree management plan

**Upper Ground** 

001 C

A1

© 2022 Site Image (NSW) Pty Ltd ABN 44 801 262 380 as agent for Site Image NSW Partnership. All rights reserved. This drawing is copyright and shall not be reproduced or copied in any form or by any means (graphic,