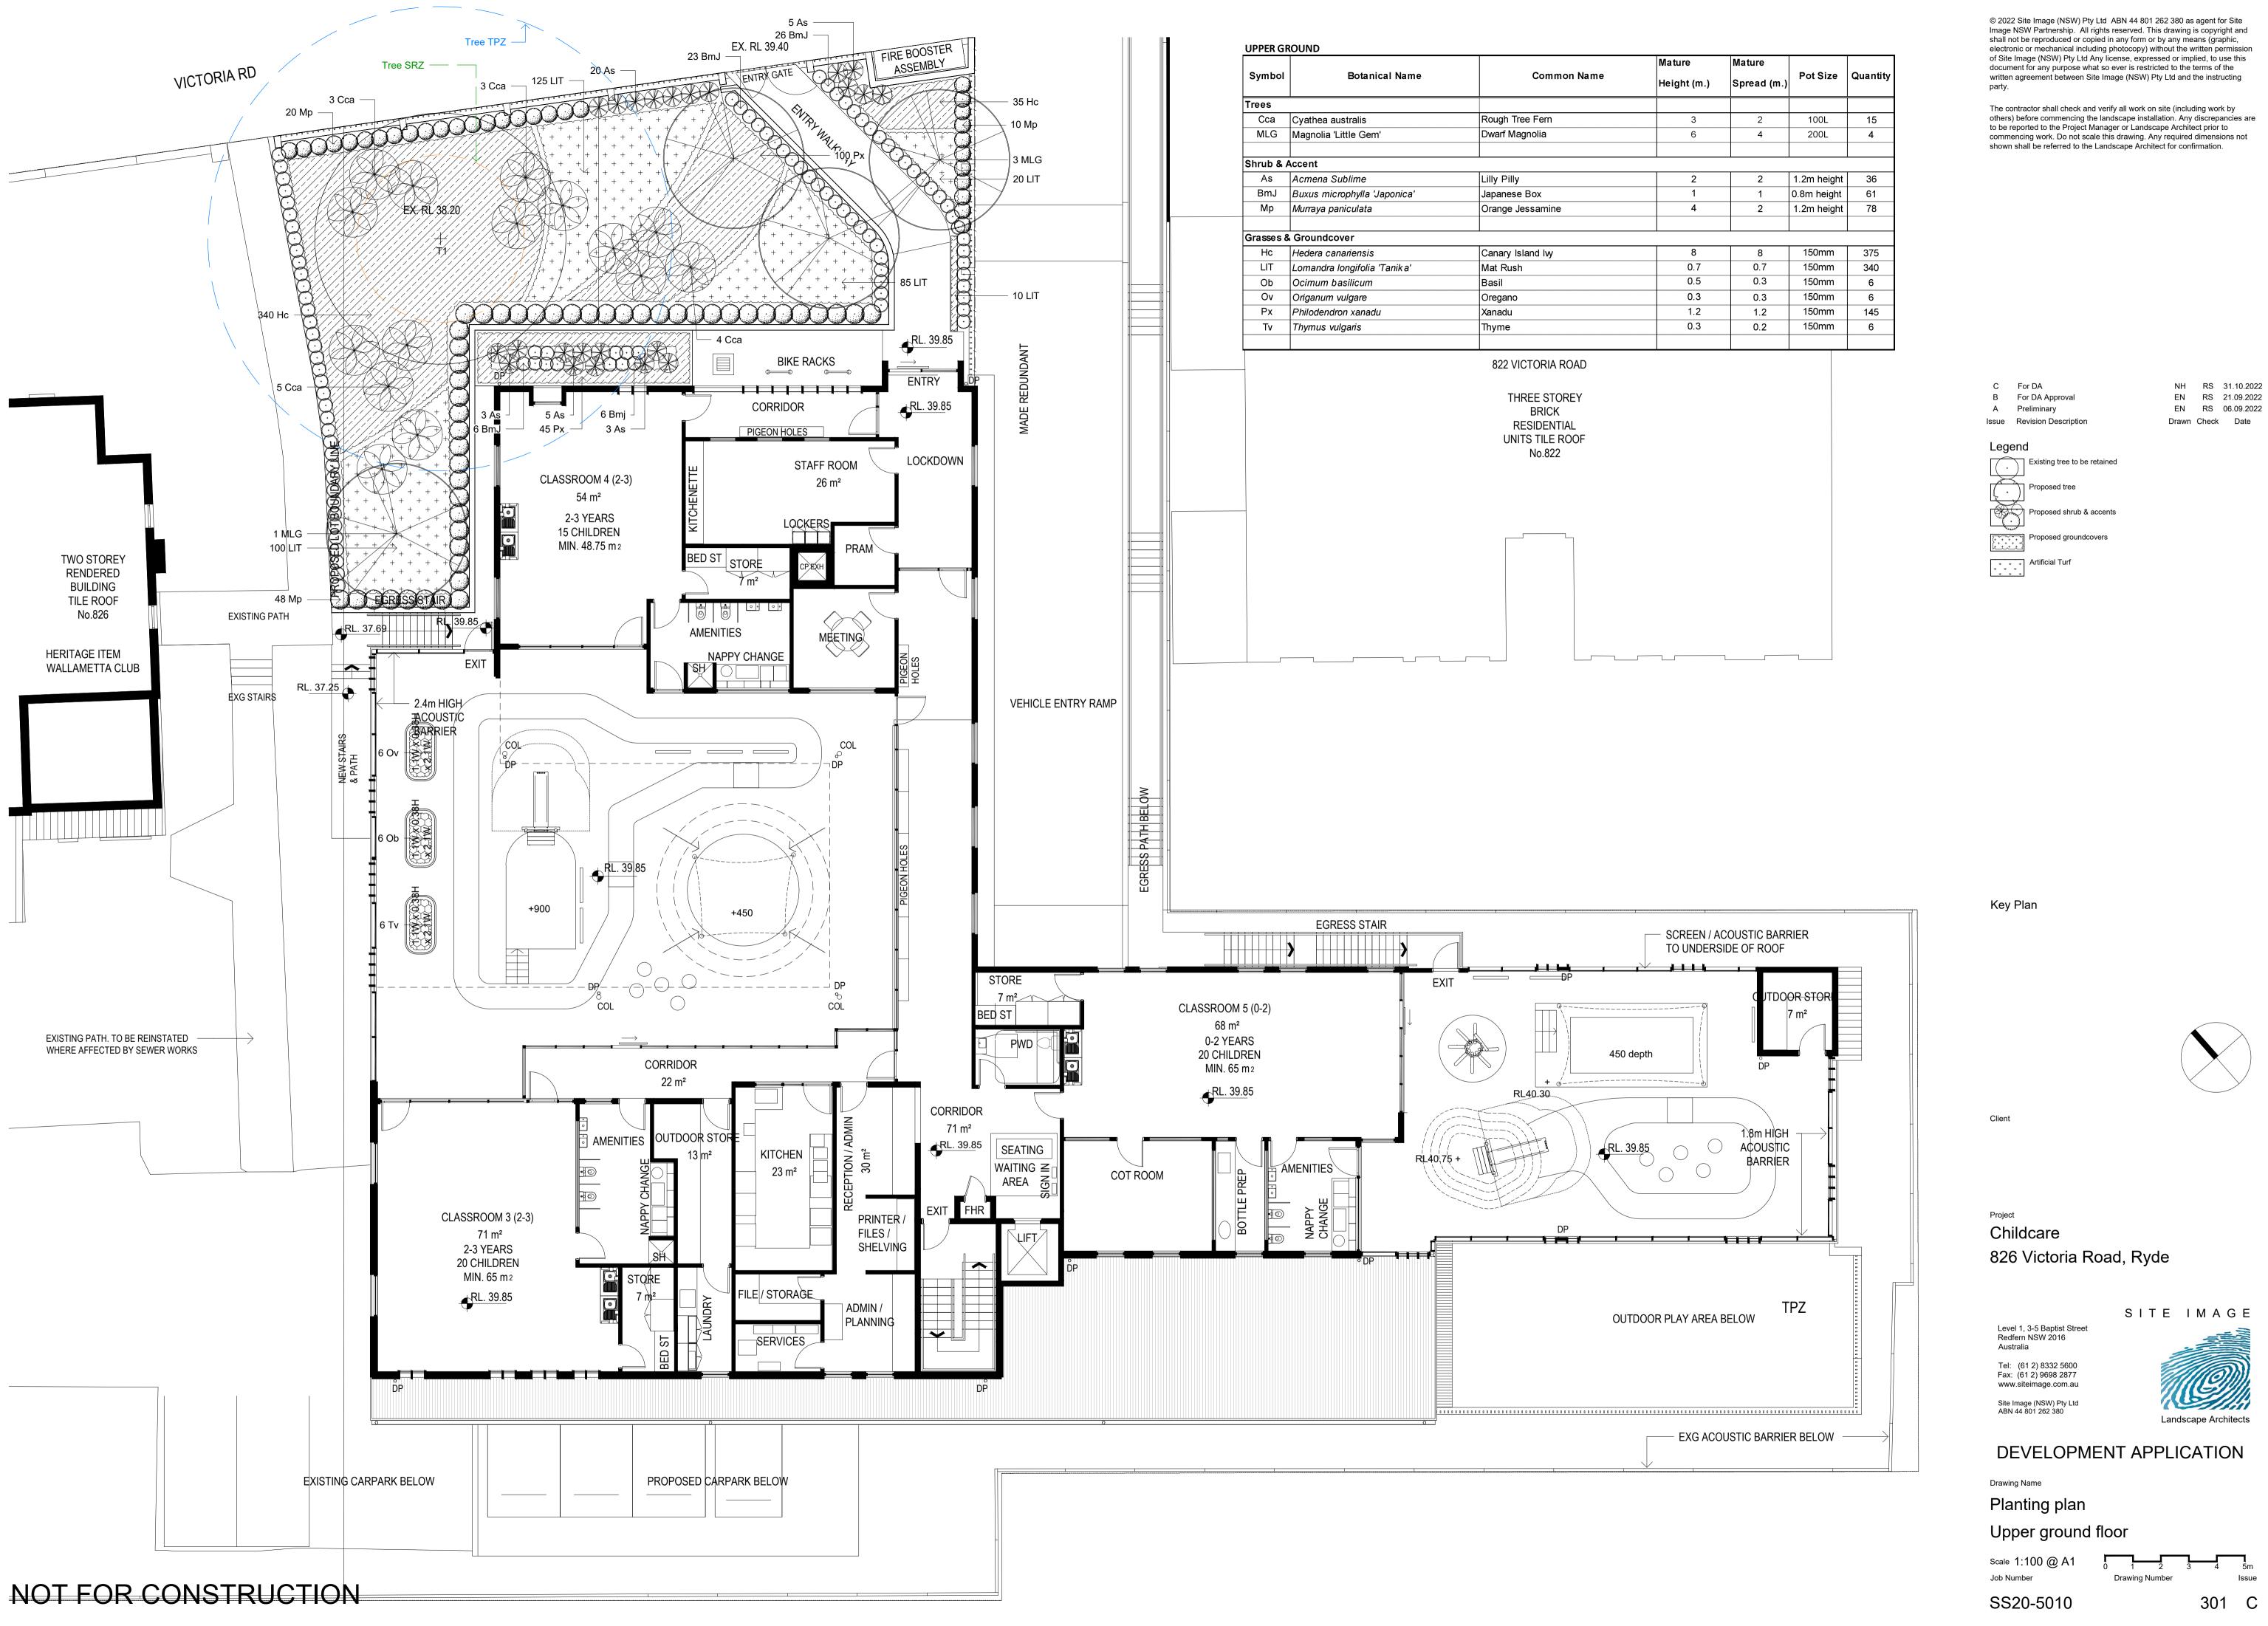

## Drawing Schedule

| Drawing Number | Drawing Title                           | Scale    |
|----------------|-----------------------------------------|----------|
| 000            | Coversheet                              | N/A      |
| 001            | Existing tree management plan           | 1:100    |
| 002            | Existing tree management plan           | 1:100    |
| 101            | General arrangement- Upper Ground Floor | 1:100    |
| 102            | Detailed plan - Upper Ground Floor 1    | 1:50     |
| 103            | Detailed plan - Upper Ground Floor 2    | 1:50     |
| 104            | General arrangement- Lower Ground Floor | 1:100    |
| 105            | Detailed plan- Lower Ground Floor 1     | 1:50     |
| 301            | Planting plan- Upper Ground Floor       | 1:100    |
| 302            | Planting plan- Lower Ground Floor       | 1:100    |
| 501            | Landscape details                       | As shown |
| 502            | Landscape details                       | As shown |

C For DA NH RS 31.10.2022 B For DA Approval A Preliminary Issue Revision Description

EN RS 21.09.2022 EN RS 06.09.2022 Drawn Check Date

Legend

Key Plan

Client

Childcare 826 Victoria Road, Ryde

SITE IMAGE

Level 1, 3-5 Baptist Street Redfern NSW 2016 Australia