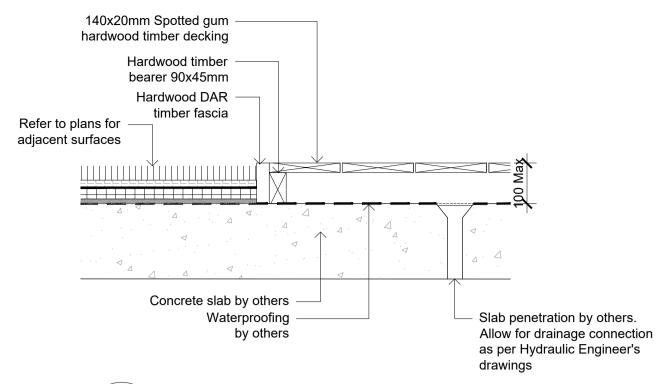

On-slab timber decking

04 Artificial Turf on Grade

06 Rubber softfall mound 501 1:10

© 2022 Site Image (NSW) Pty Ltd ABN 44 801 262 380 as agent for Site Image NSW Partnership. All rights reserved. This drawing is copyright and shall not be reproduced or copied in any form or by any means (graphic, electronic or mechanical including photocopy) without the written permission of Site Image (NSW) Pty Ltd Any license, expressed or implied, to use this document for any purpose what so ever is restricted to the terms of the written agreement between Site Image (NSW) Pty Ltd and the instructing