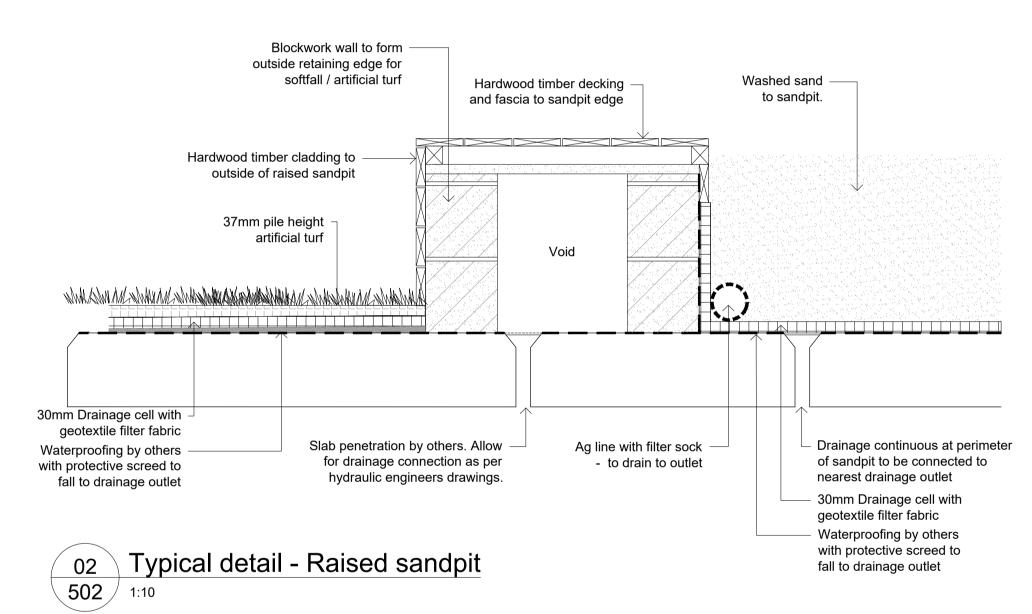

### DEVELOPMENT APPLICATION

**Drawing Name** Landscape detail

Scale As shown

SS20-5010

Job Number

NOT FOR CONSTRUCTION

01 Typical Detail of Sand Pit on slab 502 Scale 1:10

© 2022 Site Image (NSW) Pty Ltd ABN 44 801 262 380 as agent for Site Image NSW Partnership. All rights reserved. This drawing is copyright and shall not be reproduced or copied in any form or by any means (graphic, electronic or mechanical including photocopy) without the written permission of Site Image (NSW) Pty Ltd Any license, expressed or implied, to use this document for any purpose what so ever is restricted to the terms of the written agreement between Site Image (NSW) Pty Ltd and the instructing