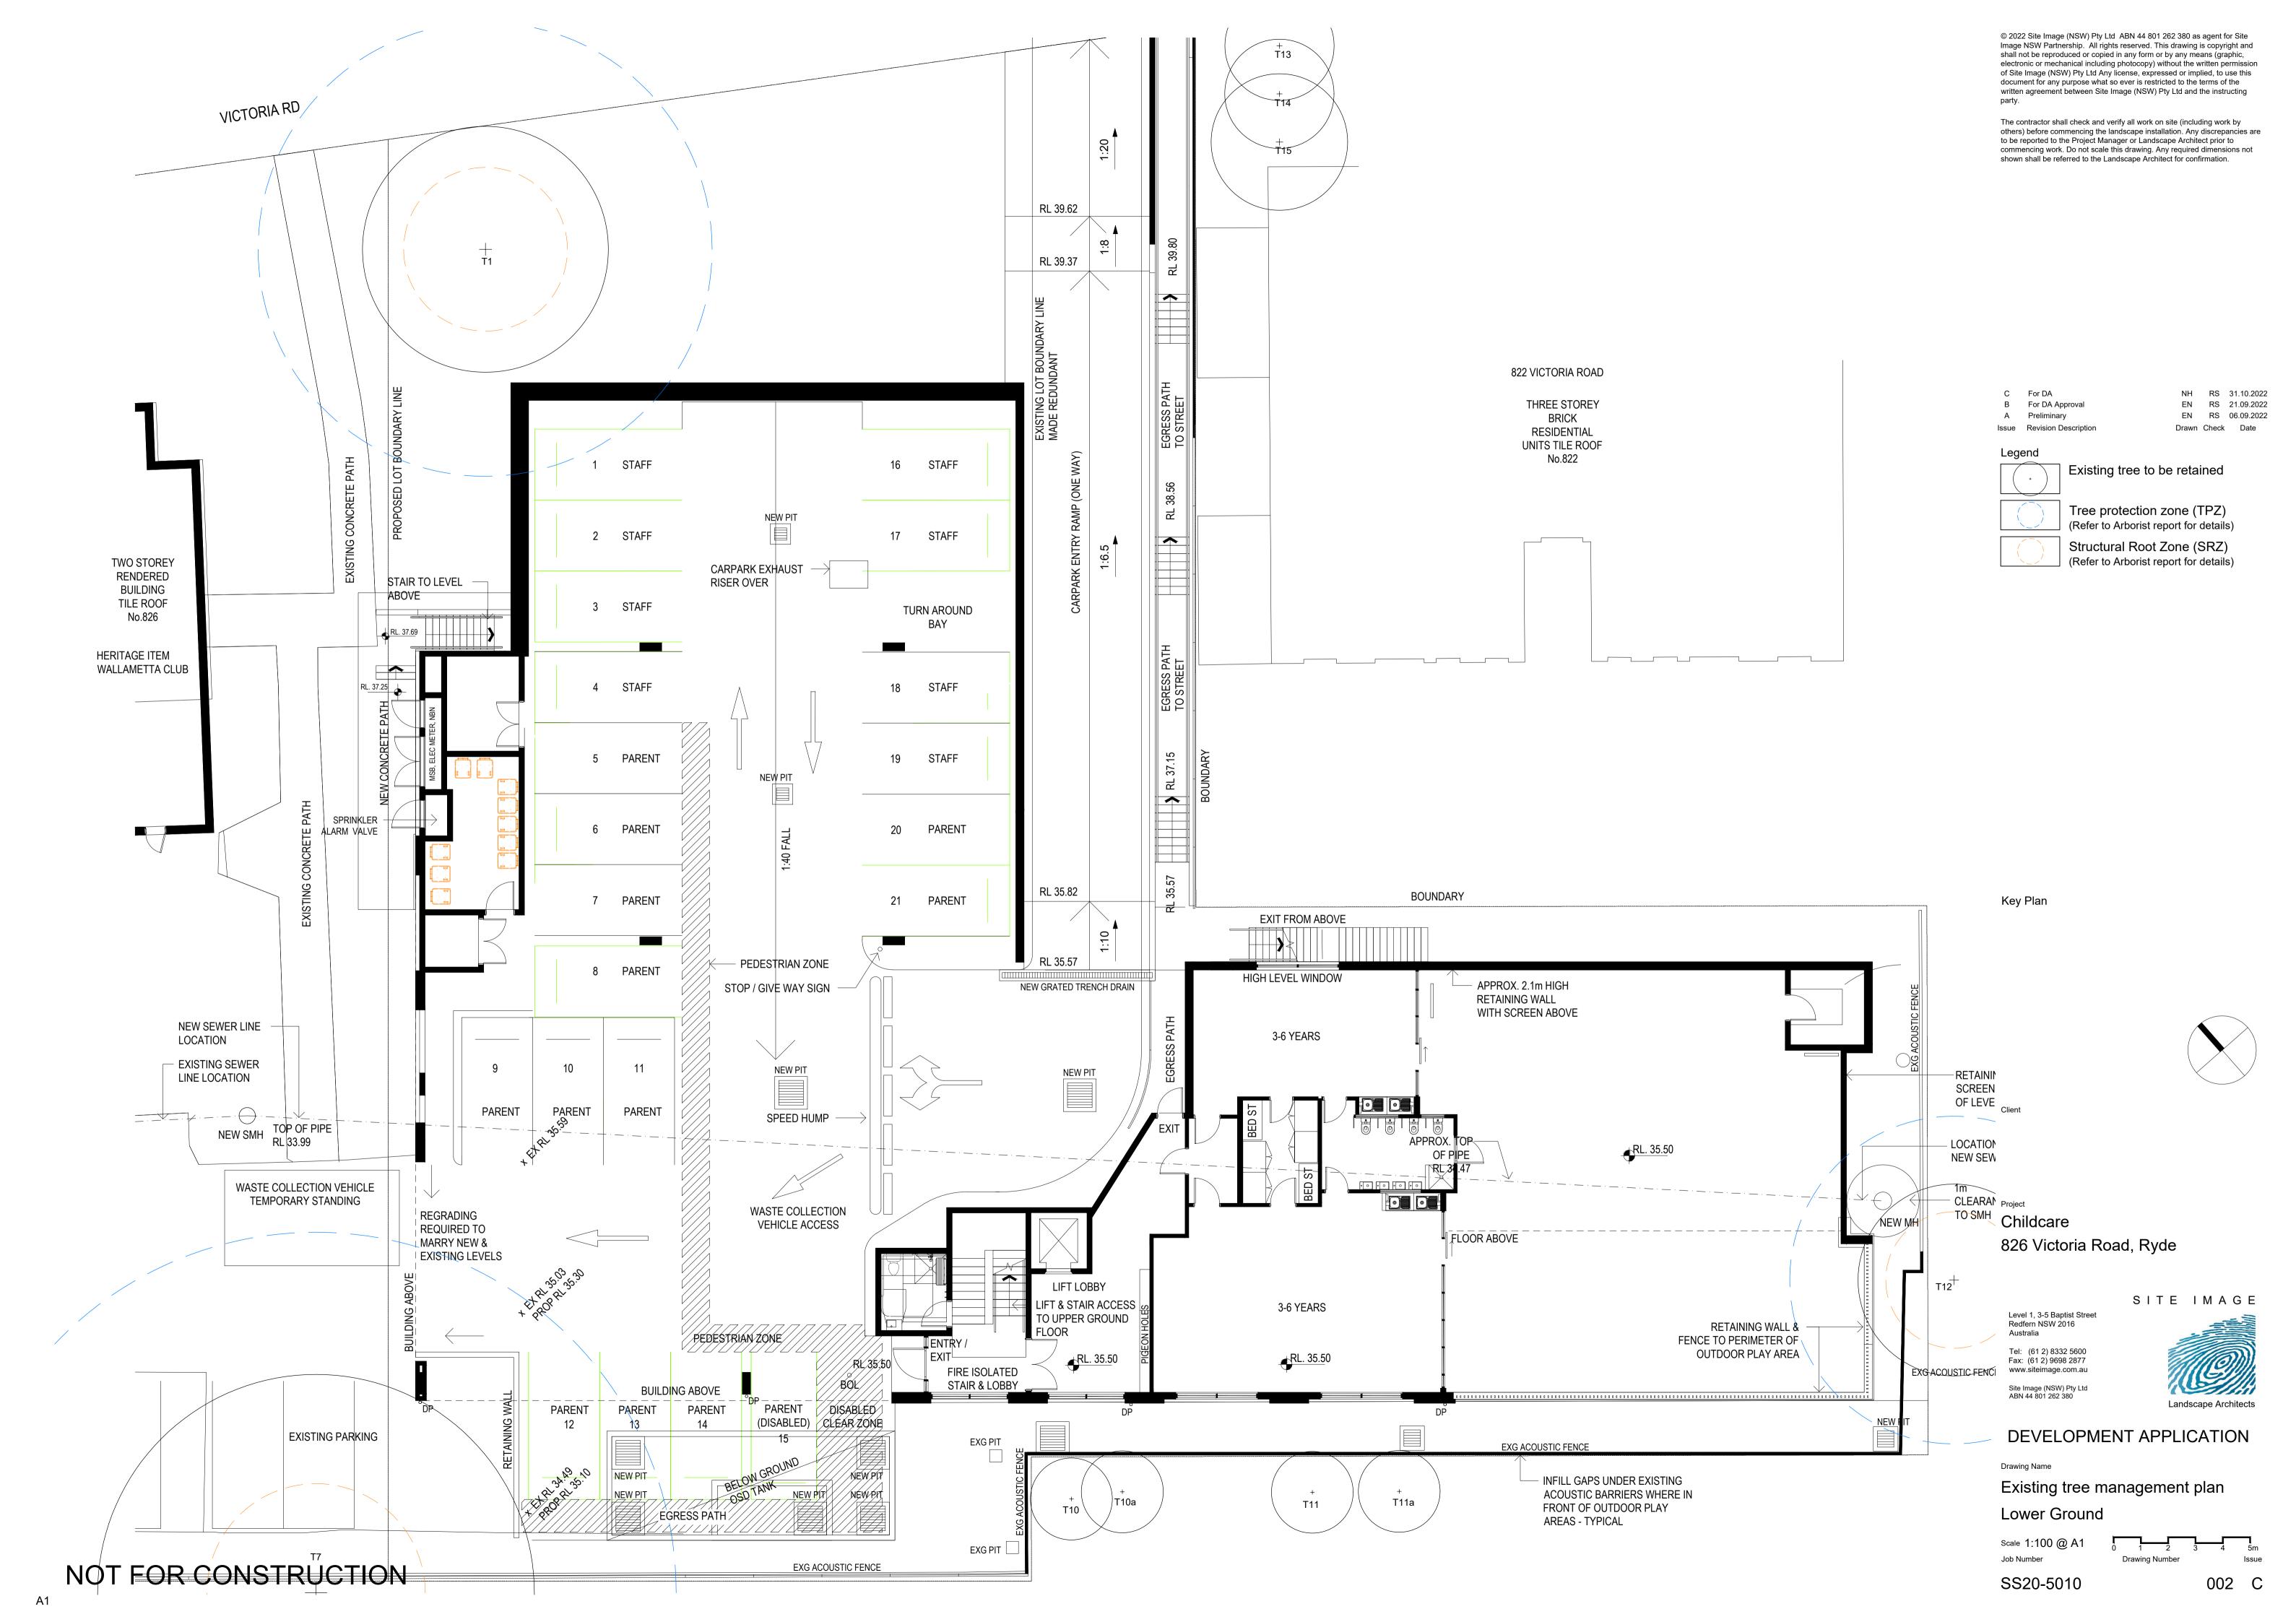

C For DA B For DA Approval A Preliminary

NH RS 31.10.2022 EN RS 21.09.2022 EN RS 06.09.2022 Drawn Check Date

Existing tree to be retained

Tree protection zone (TPZ)

(Refer to Arborist report for details) Structural Root Zone (SRZ) (Refer to Arborist report for details)

Key Plan

Childcare 826 Victoria Road, Ryde

SITE IMAGE

Level 1, 3-5 Baptist Street Redfern NSW 2016 Australia Tel: (61 2) 8332 5600

Fax: (61 2) 9698 2877 www.siteimage.com.au Site Image (NSW) Pty Ltd ABN 44 801 262 380