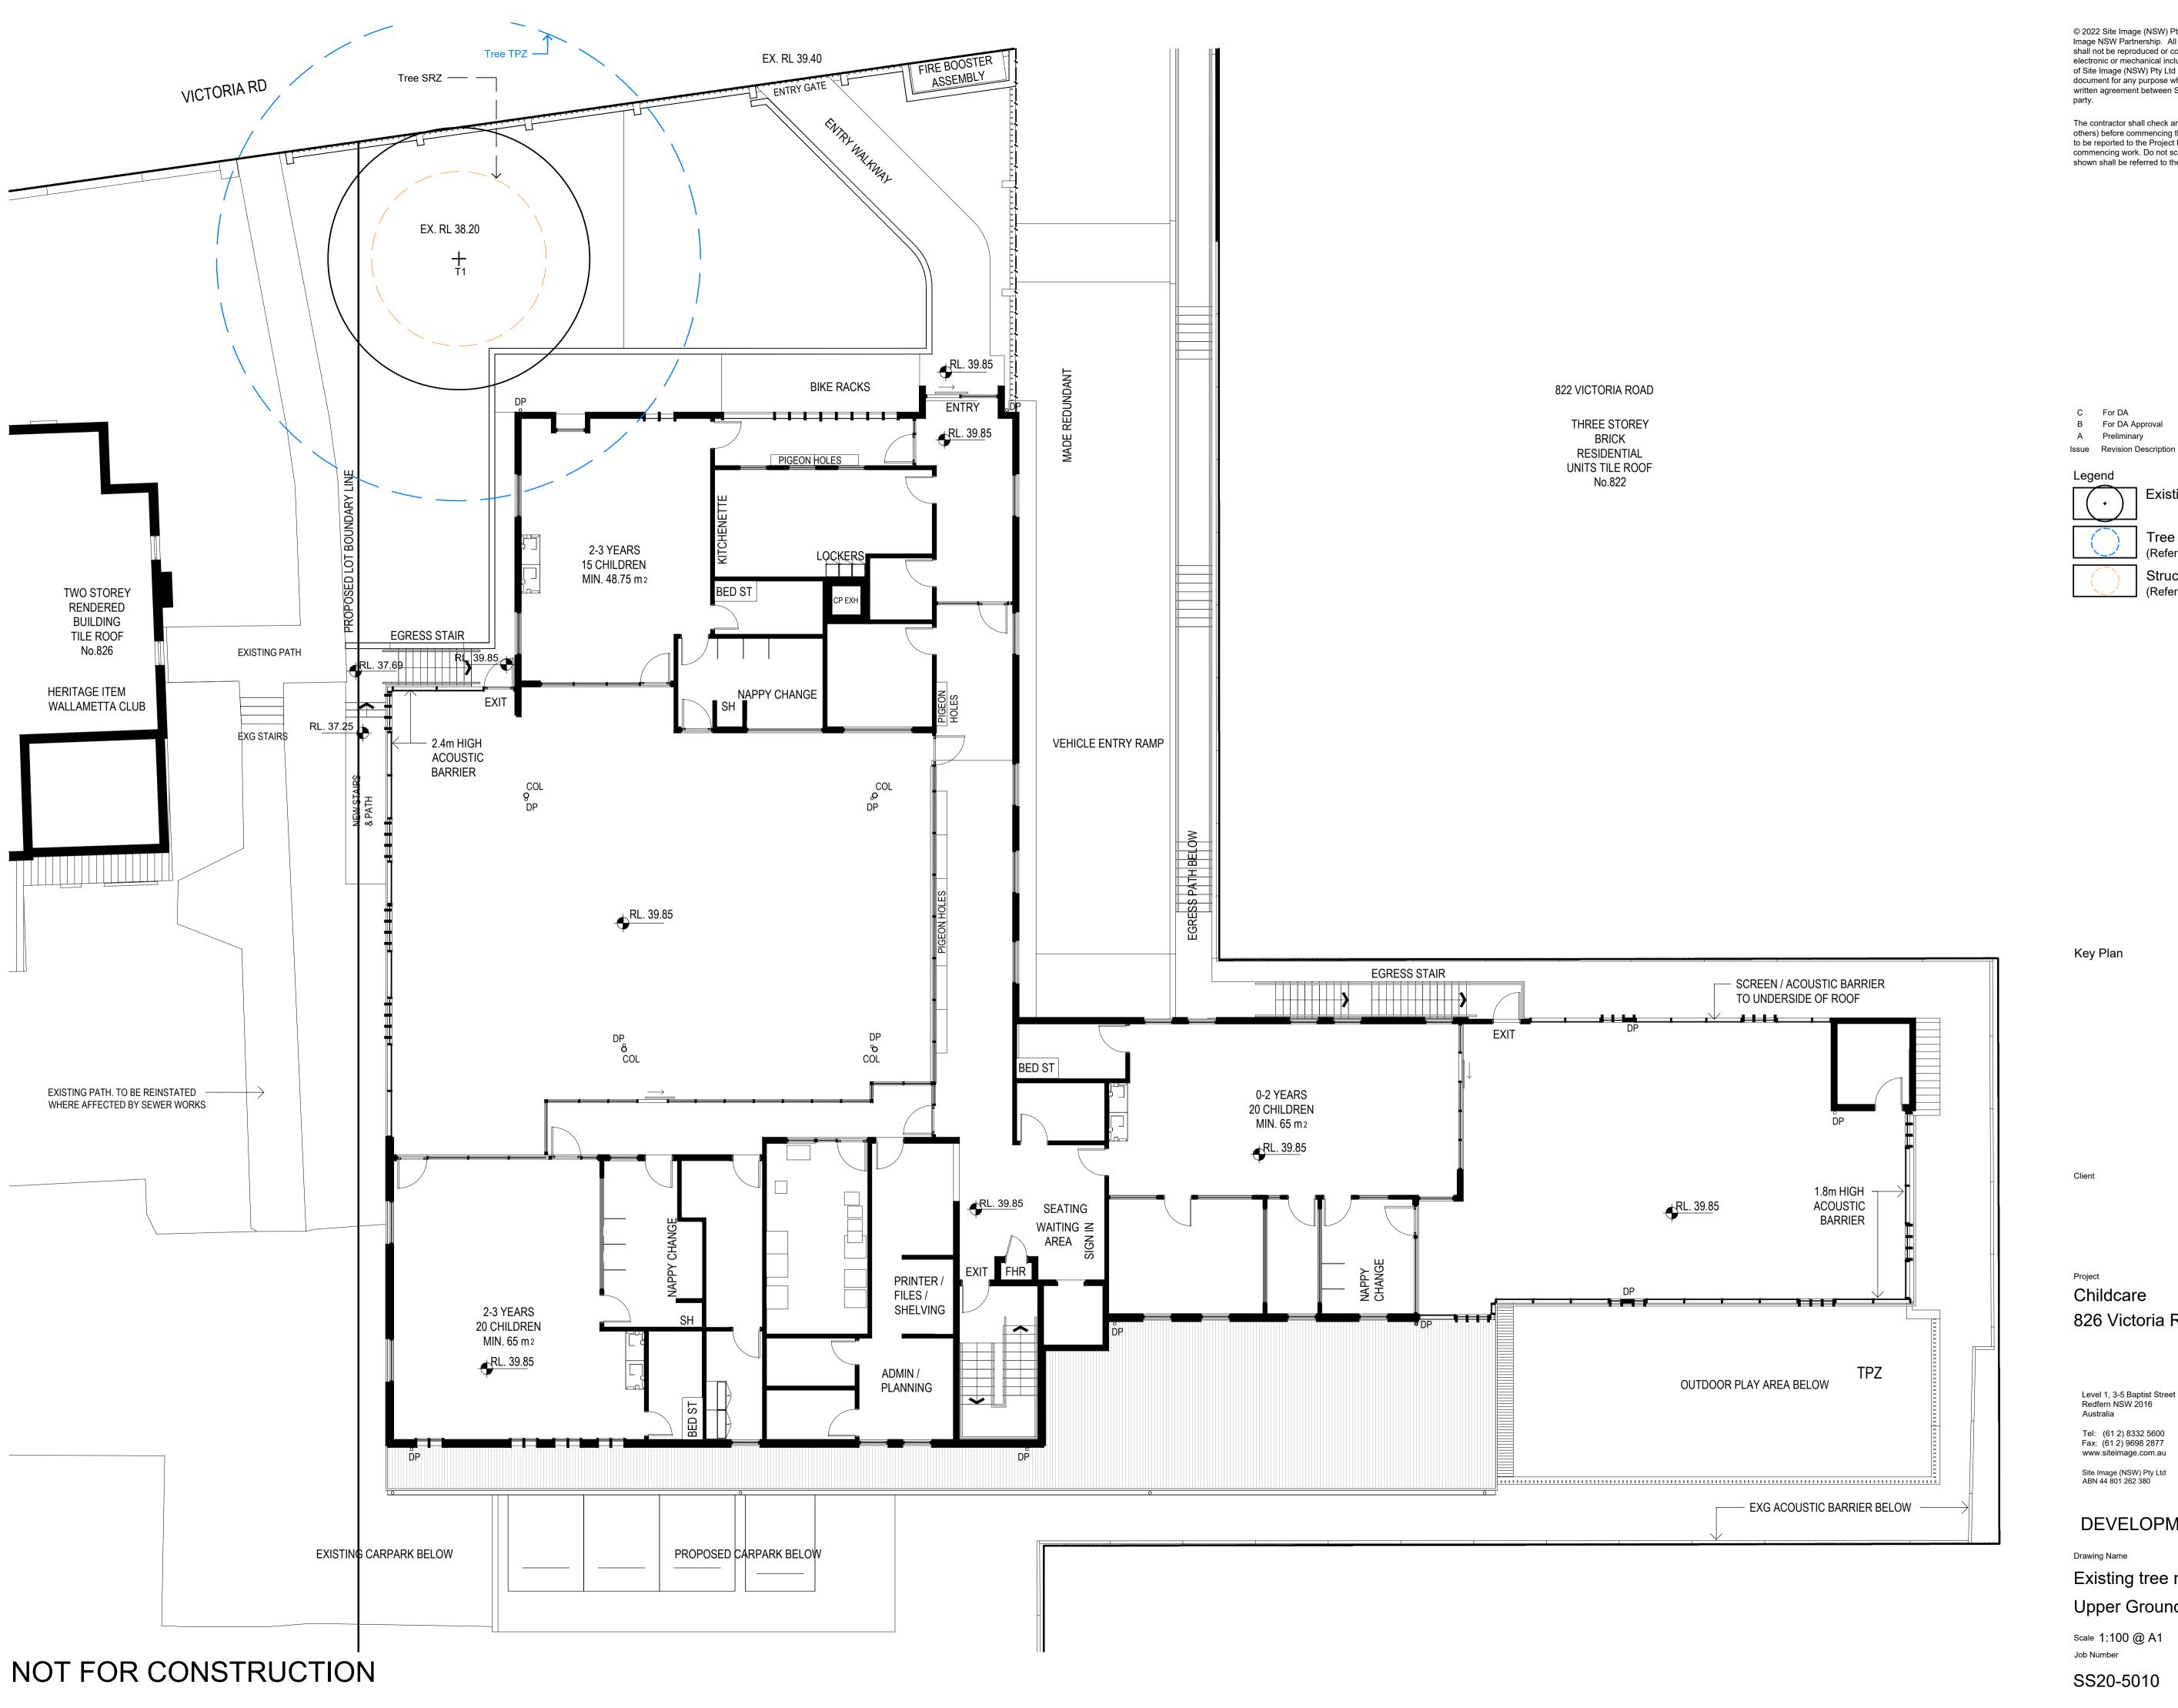

C For DA B For DA Approval A Preliminary

NH RS 31.10.2022 EN RS 21.09.2022 EN RS 06.09.2022 Drawn Check Date

Existing tree to be retained

Tree protection zone (TPZ)

(Refer to Arborist report for details) Structural Root Zone (SRZ) (Refer to Arborist report for details)

Key Plan

Childcare 826 Victoria Road, Ryde

SITE IMAGE

Level 1, 3-5 Baptist Street Redfern NSW 2016 Australia Tel: (61 2) 8332 5600

Fax: (61 2) 9698 2877 www.siteimage.com.au Site Image (NSW) Pty Ltd ABN 44 801 262 380

### DEVELOPMENT APPLICATION

Drawing Name

Existing tree management plan

**Upper Ground** 

001 C

A1

© 2022 Site Image (NSW) Pty Ltd ABN 44 801 262 380 as agent for Site Image NSW Partnership. All rights reserved. This drawing is copyright and shall not be reproduced or copied in any form or by any means (graphic,