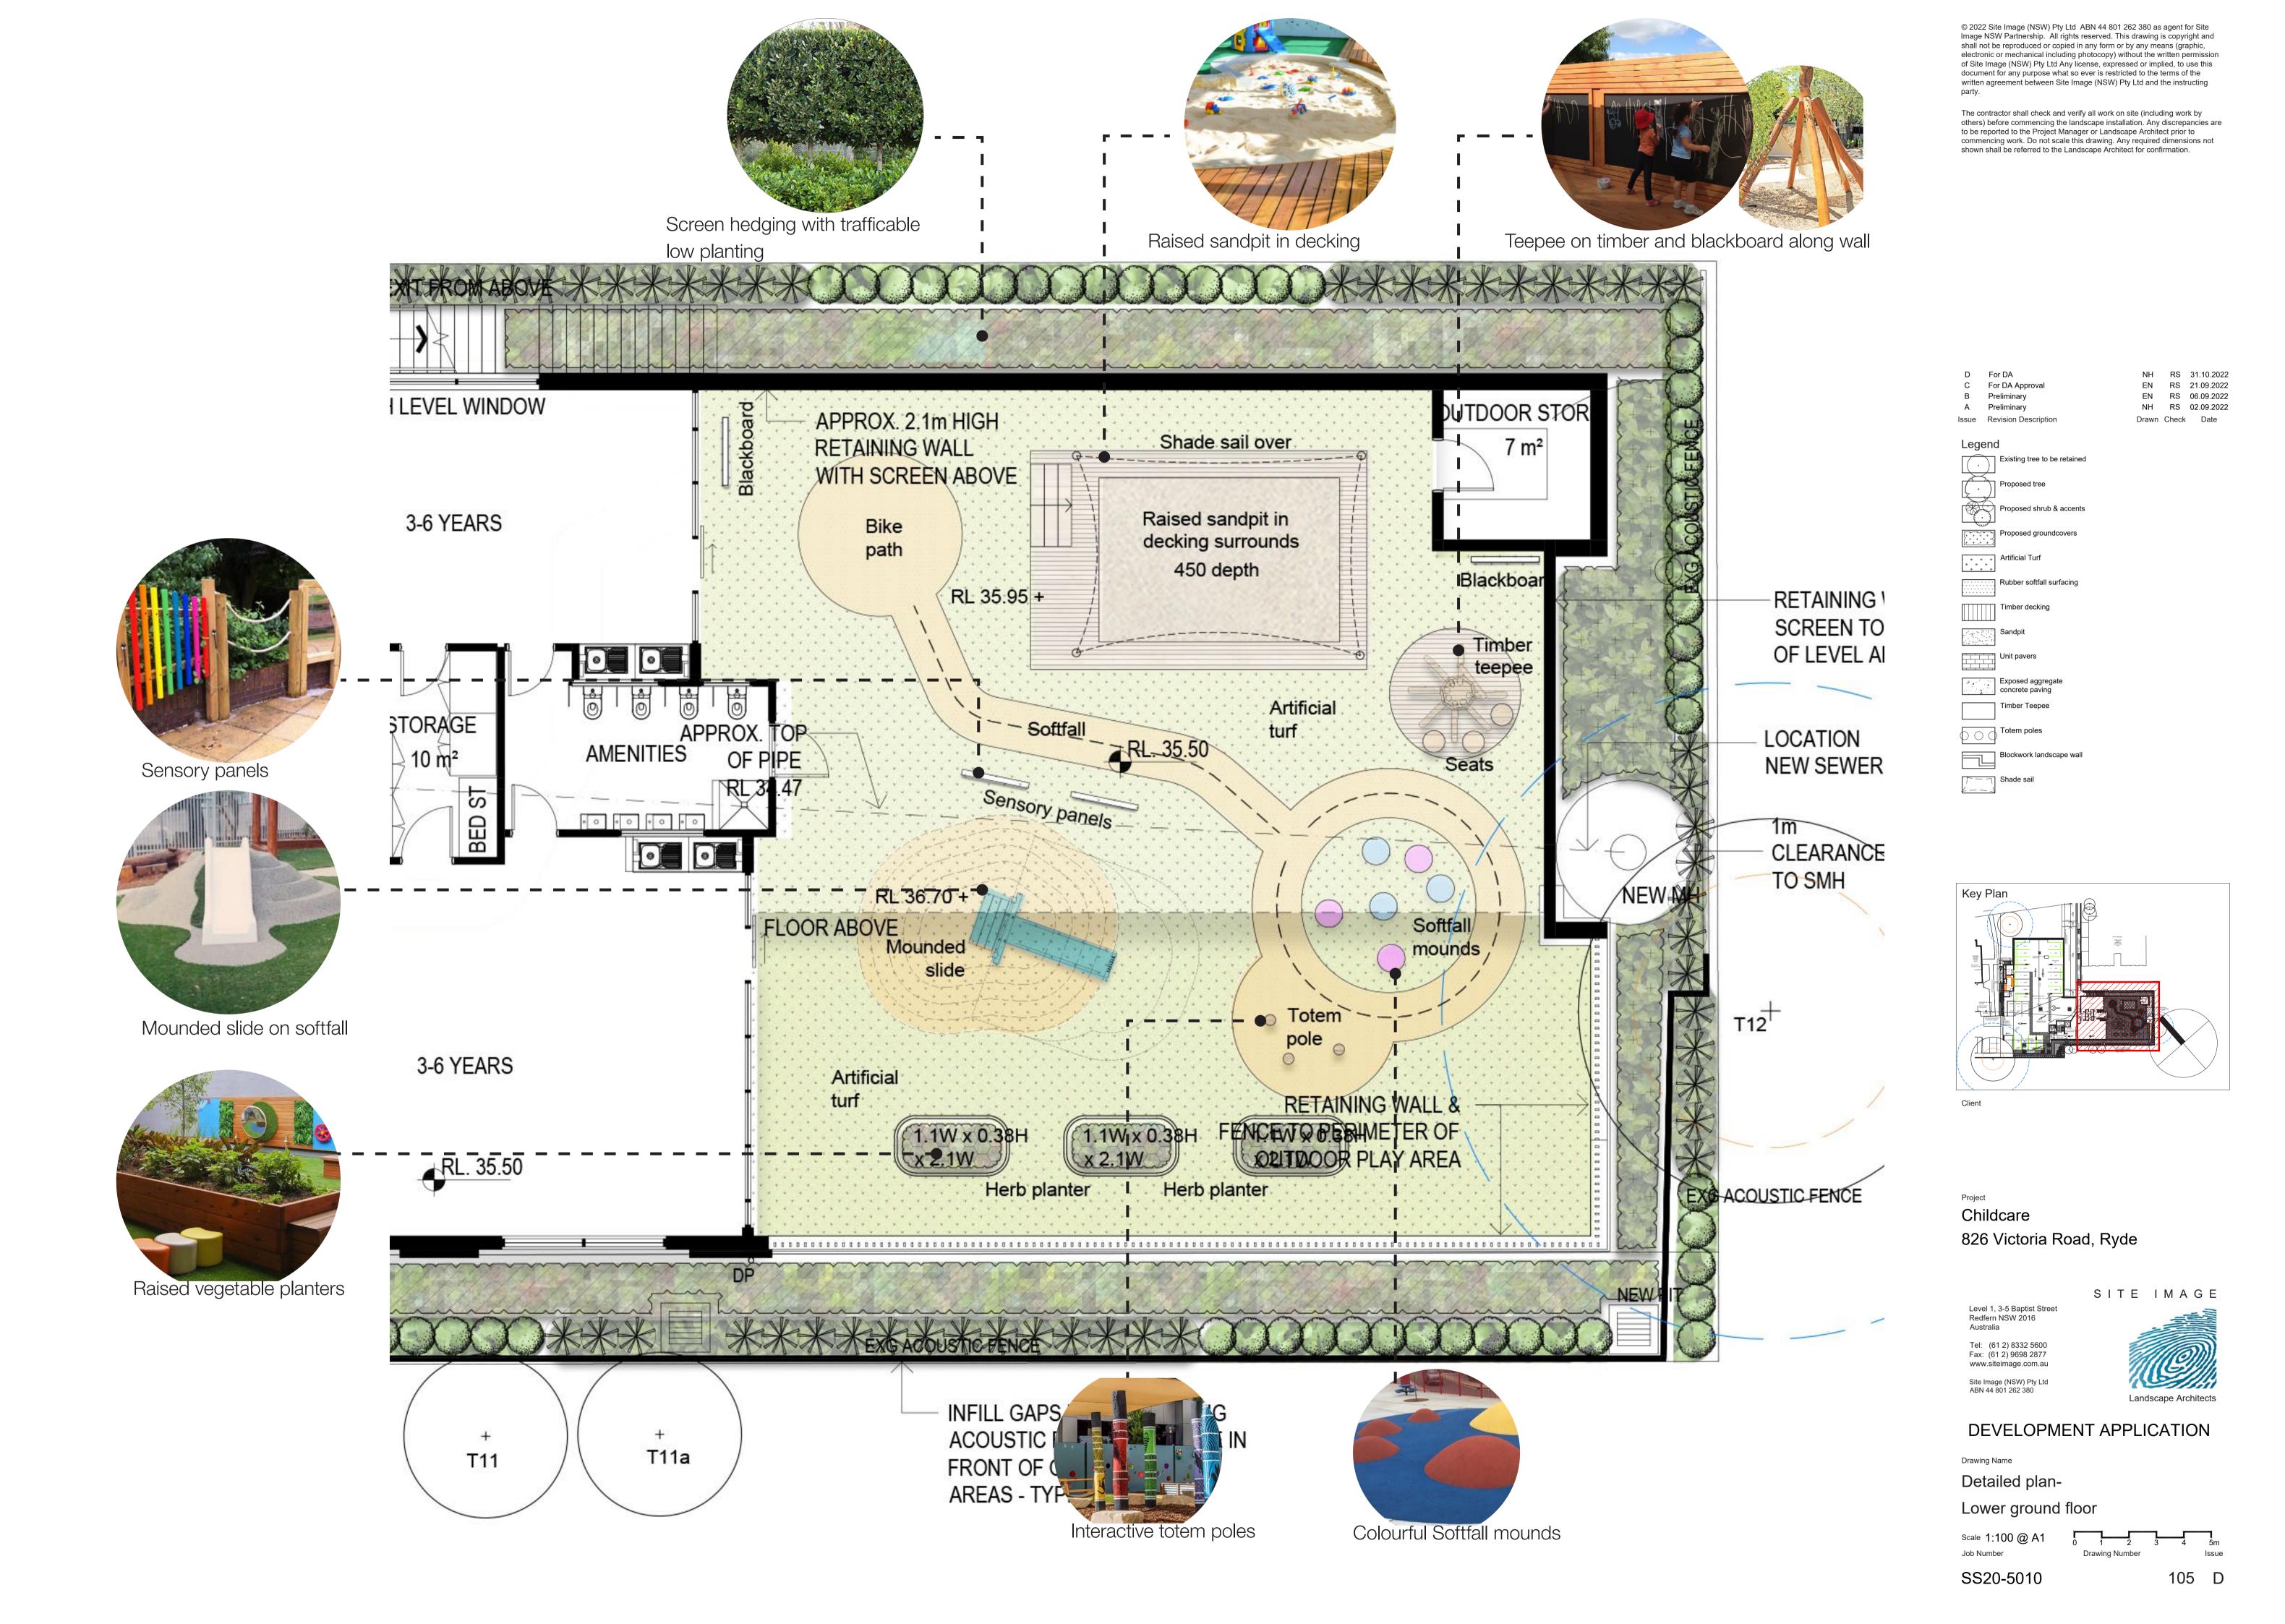

B For DA A For DA Approval Issue Revision Description

NH RS 31.10.2022 EN RS 21.09.2022 Drawn Check Date

Legend

Key Plan

Client

Childcare 826 Victoria Road, Ryde

SITE IMAGE Level 1, 3-5 Baptist Street Redfern NSW 2016

Tel: (61 2) 8332 5600 Fax: (61 2) 9698 2877 www.siteimage.com.au Site Image (NSW) Pty Ltd ABN 44 801 262 380

Australia

### DEVELOPMENT APPLICATION

**Drawing Name** Landscape detail

Scale As shown

Job Number

Drawing Number

501 B

SS20-5010

NOT FOR CONSTRUCTION