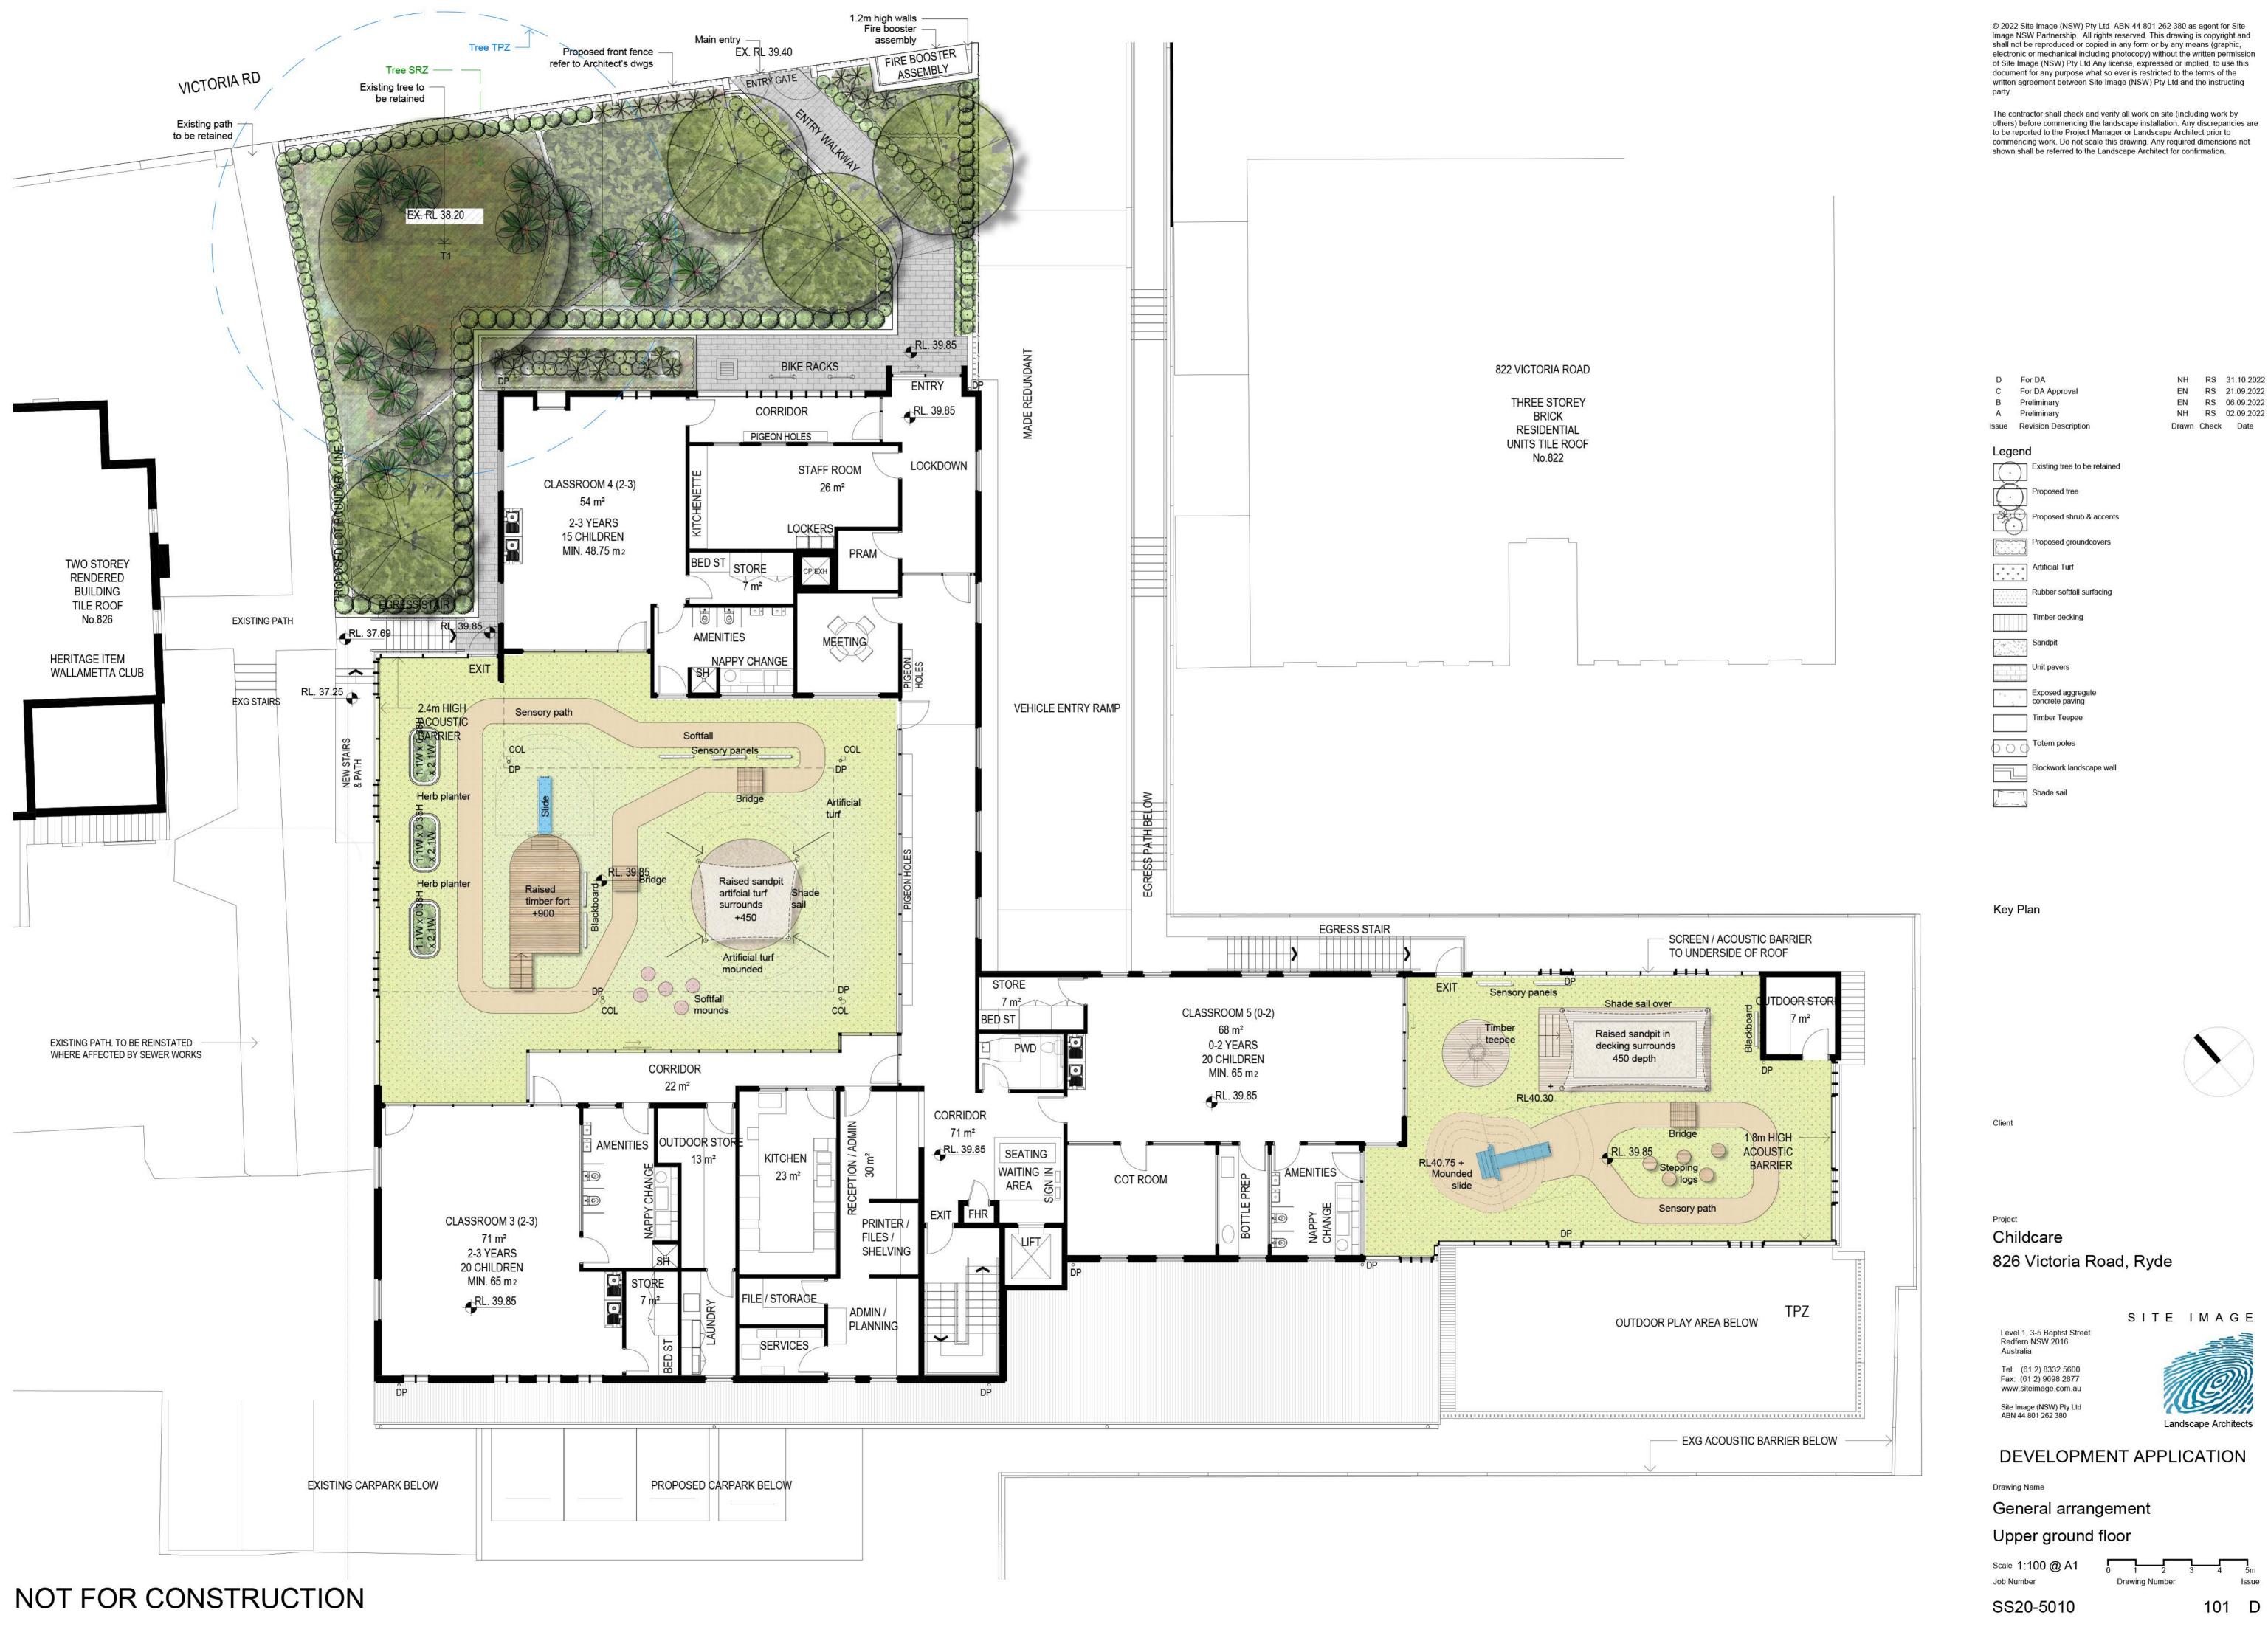

C For DA B For DA Approval A Preliminary

NH RS 31.10.2022 EN RS 21.09.2022 EN RS 06.09.2022 Drawn Check Date

Existing tree to be retained

Tree protection zone (TPZ)

(Refer to Arborist report for details) Structural Root Zone (SRZ) (Refer to Arborist report for details)

Key Plan

Childcare 826 Victoria Road, Ryde

SITE IMAGE

Level 1, 3-5 Baptist Street Redfern NSW 2016 Australia Tel: (61 2) 8332 5600

Fax: (61 2) 9698 2877 www.siteimage.com.au Site Image (NSW) Pty Ltd ABN 44 801 262 380