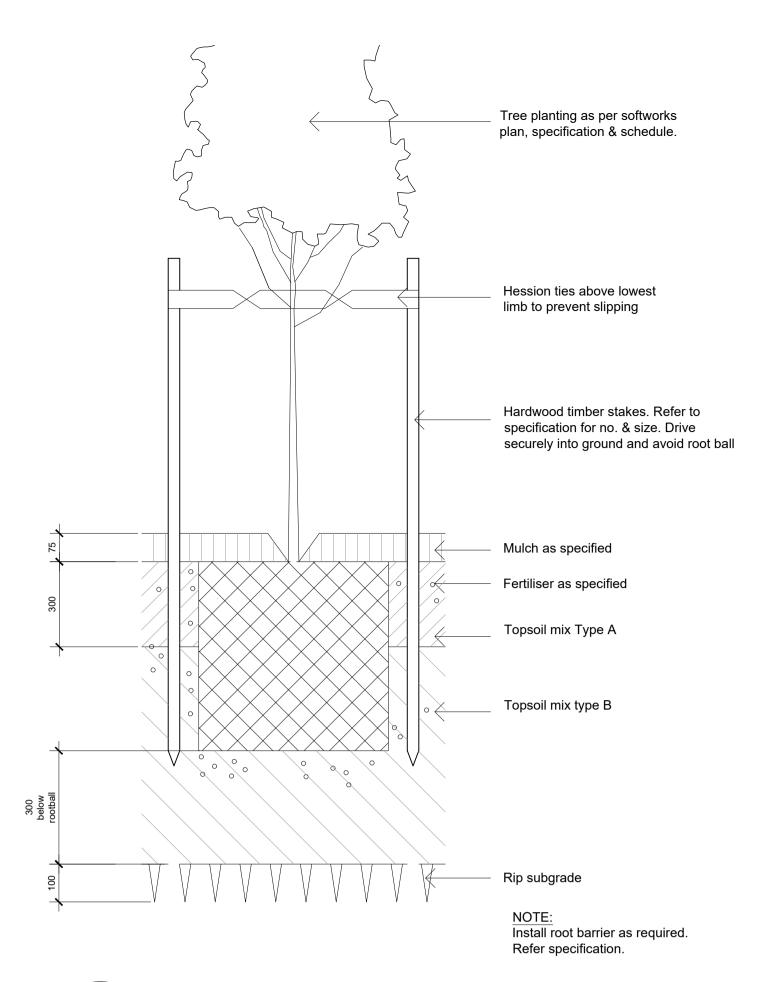

- 75-200L Tree planting on grade
- Shrub, accent & groundcover planting. 2 Refer plan & schedule Refer specification Soil mix Type A Soil mix Type B Rip subgrade to 100mm
  - Shrub, accent and groundcover planting on grade 02 Sh 501 1:10