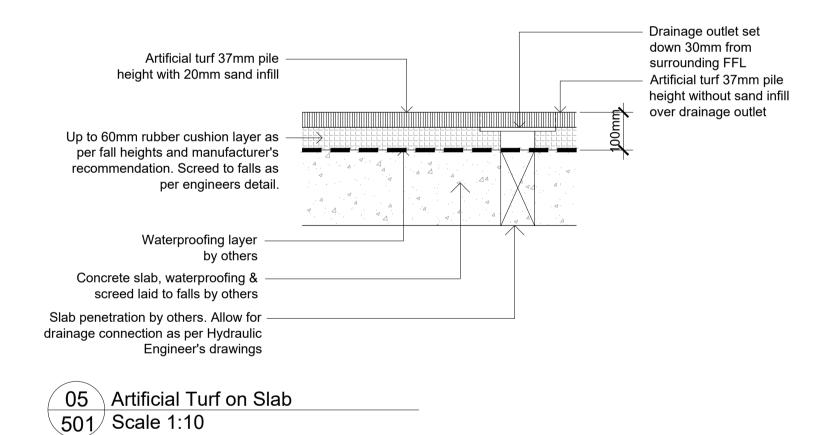

On-slab timber decking

04 Artificial Turf on Grade

06 Rubber softfall mound 501 1:10

© 2022 Site Image (NSW) Pty Ltd ABN 44 801 262 380 as agent for Site Image NSW Partnership. All rights reserved. This drawing is copyright and shall not be reproduced or copied in any form or by any means (graphic, electronic or mechanical including photocopy) without the written permission of Site Image (NSW) Pty Ltd Any license, expressed or implied, to use this document for any purpose what so ever is restricted to the terms of the written agreement between Site Image (NSW) Pty Ltd and the instructing