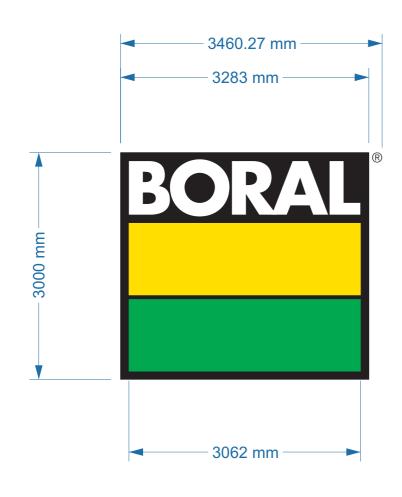

## Front View 50:1

## Side View 50:1

QTY 2

Title Boral Sky Sign West and East

Sheet

© Copyright

This design/drawing remains the property of signms and all rights strictly reserved. Reproduction either wholly or in part / or issuance to third parties in any form whatsoever is strictly prohibited without the written consent of signms.