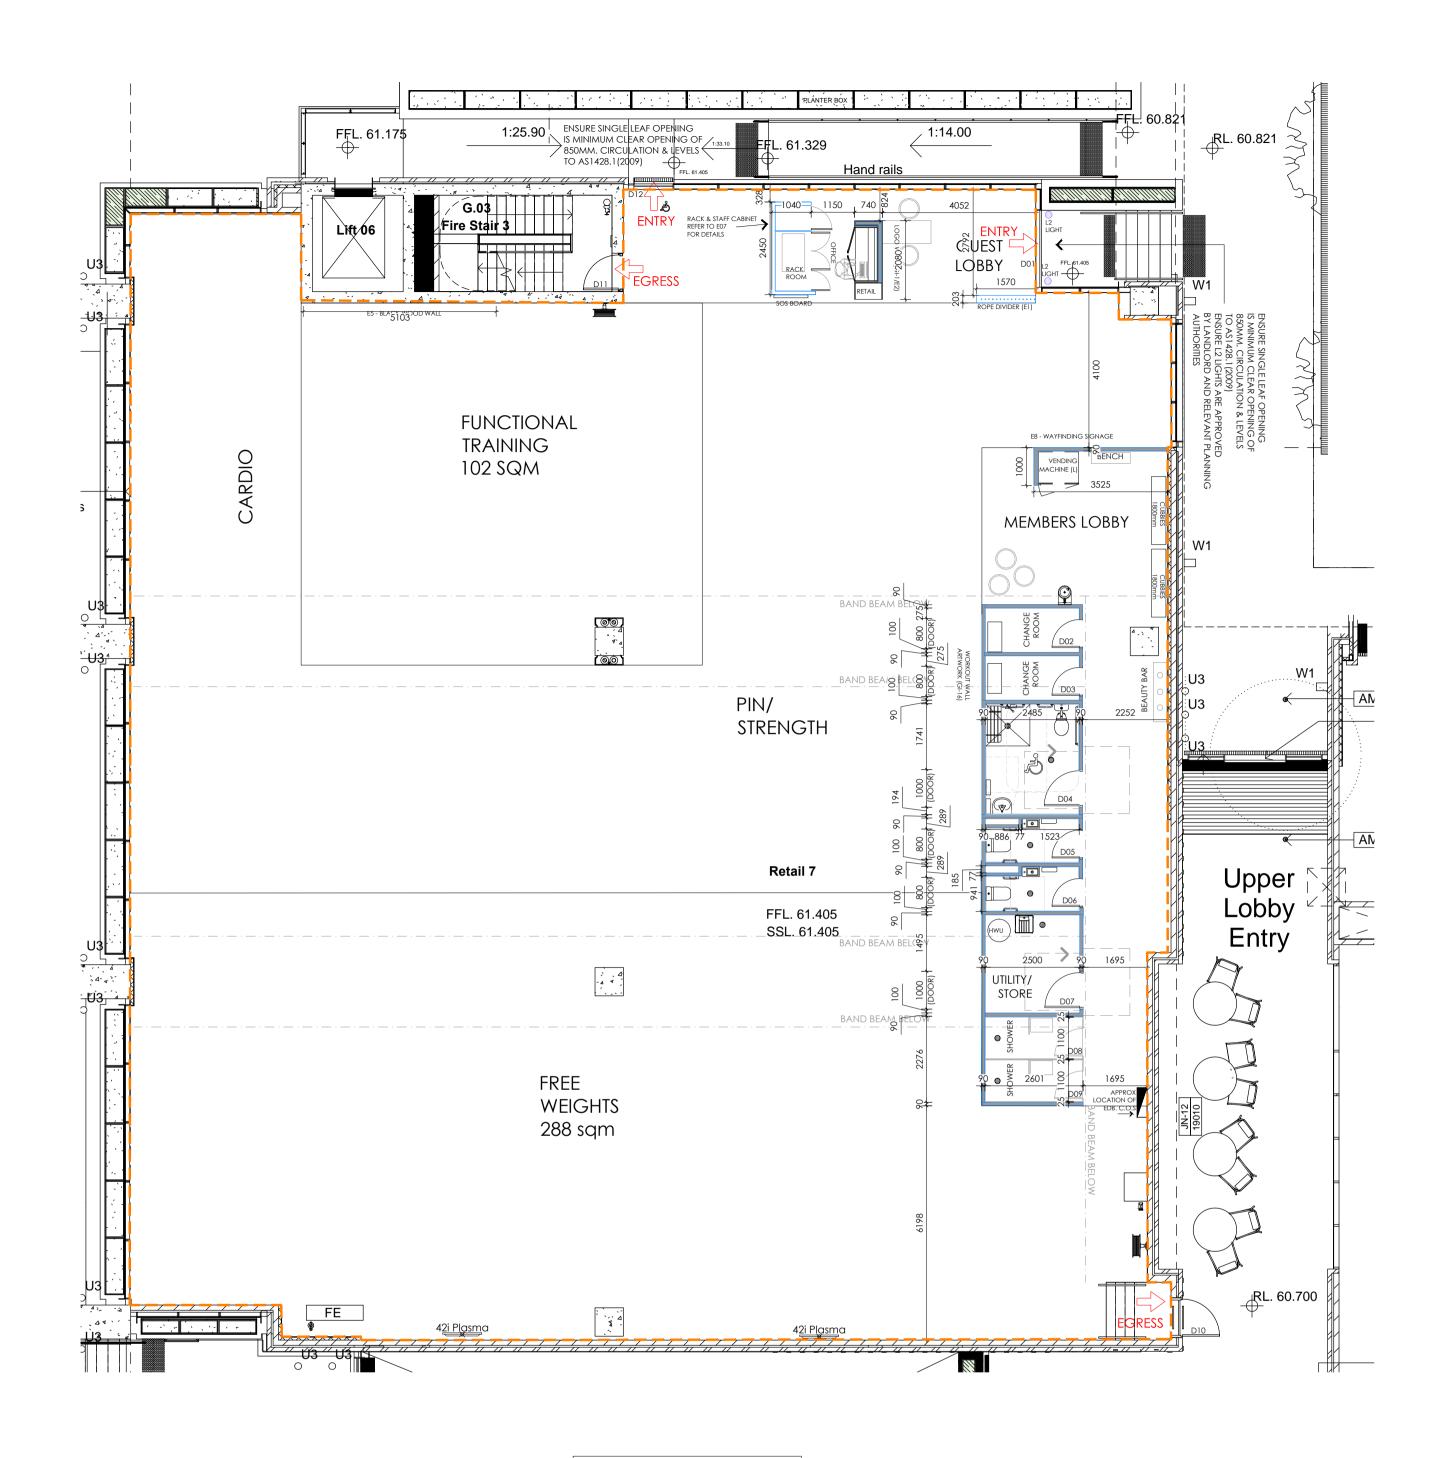

## PROJECT:

PROPOSED FITNESS CLUB FITOUT RETAIL 7, MACQUARIE EXCHANGE 1 GRIFFNOCK AVENUE MACQUARIE PARK NSW

DRAWING TITLE NUMBER:

FLOOR PLAN

A\_SP\_A01\_B

### REVISION\_AMENDMENTS\_DATE

- 01 PRELIMINARY
  02 PRELIMINARY
  03 PRELIMINARY
  04 TENDER
  A CONSTRUCTION
  B COUNCIL APPROVAL

SCALE: 1:100 (A2)

19.12.23 20.12.23 16.01.24 25.01.24 09.02.24 04.03.24