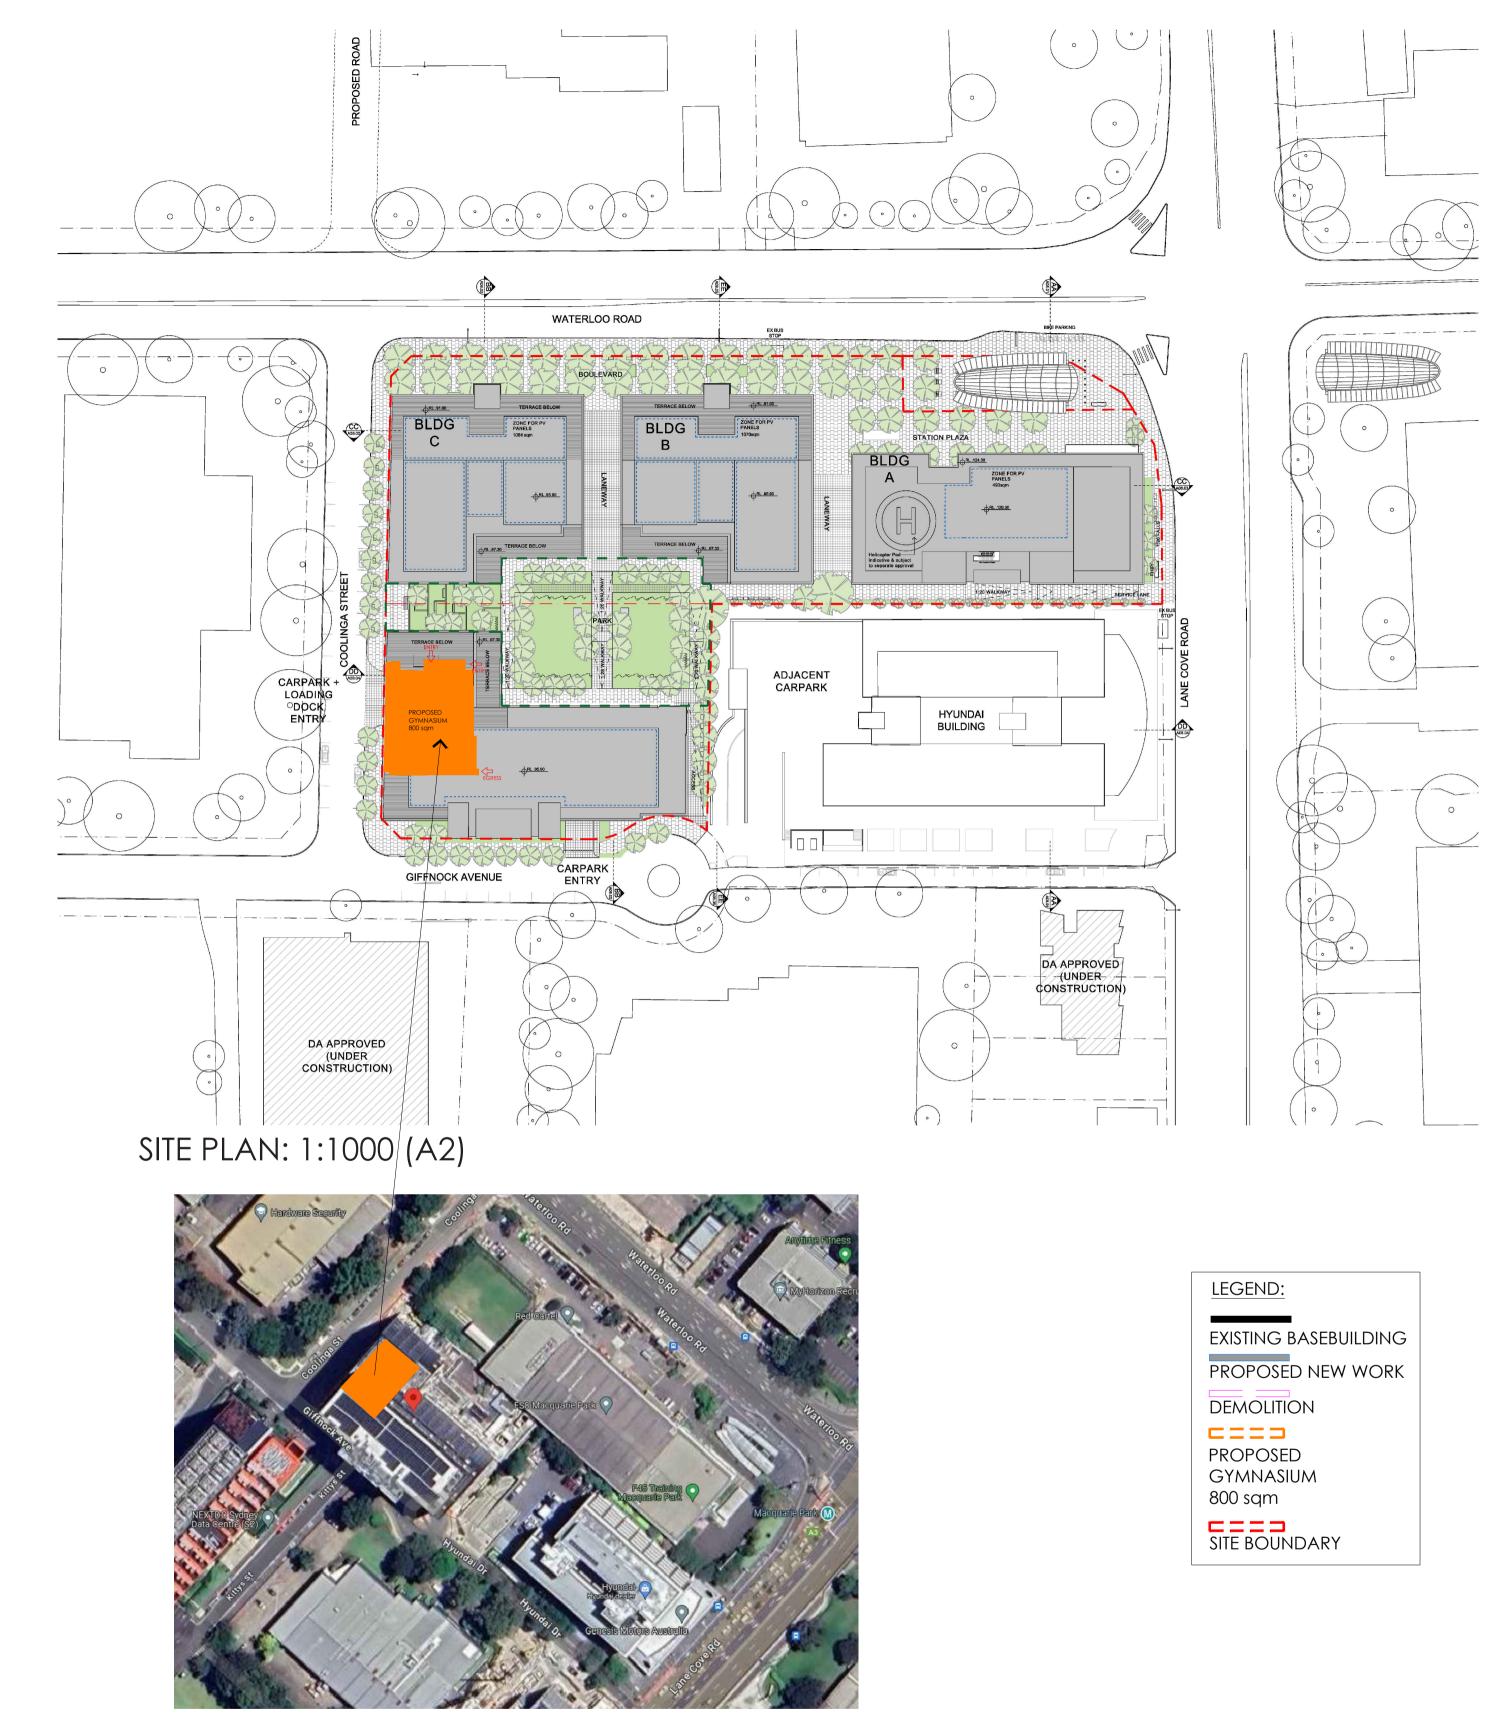

LOCATION PLAN: NTS (A2)

# PROJECT:

PROPOSED FITNESS CLUB FITOUT RETAIL 7, MACQUARIE EXCHANGE 1 GRIFFNOCK AVENUE MACQUARIE PARK NSW

DRAWING TITLE\_NUMBER:

SITE & LOCATION PLAN

A\_SP\_A00\_A

# REVISION\_AMENDMENTS\_DATE

A COUNCIL APPROVAL

SCALE: 1:1000 (A2)