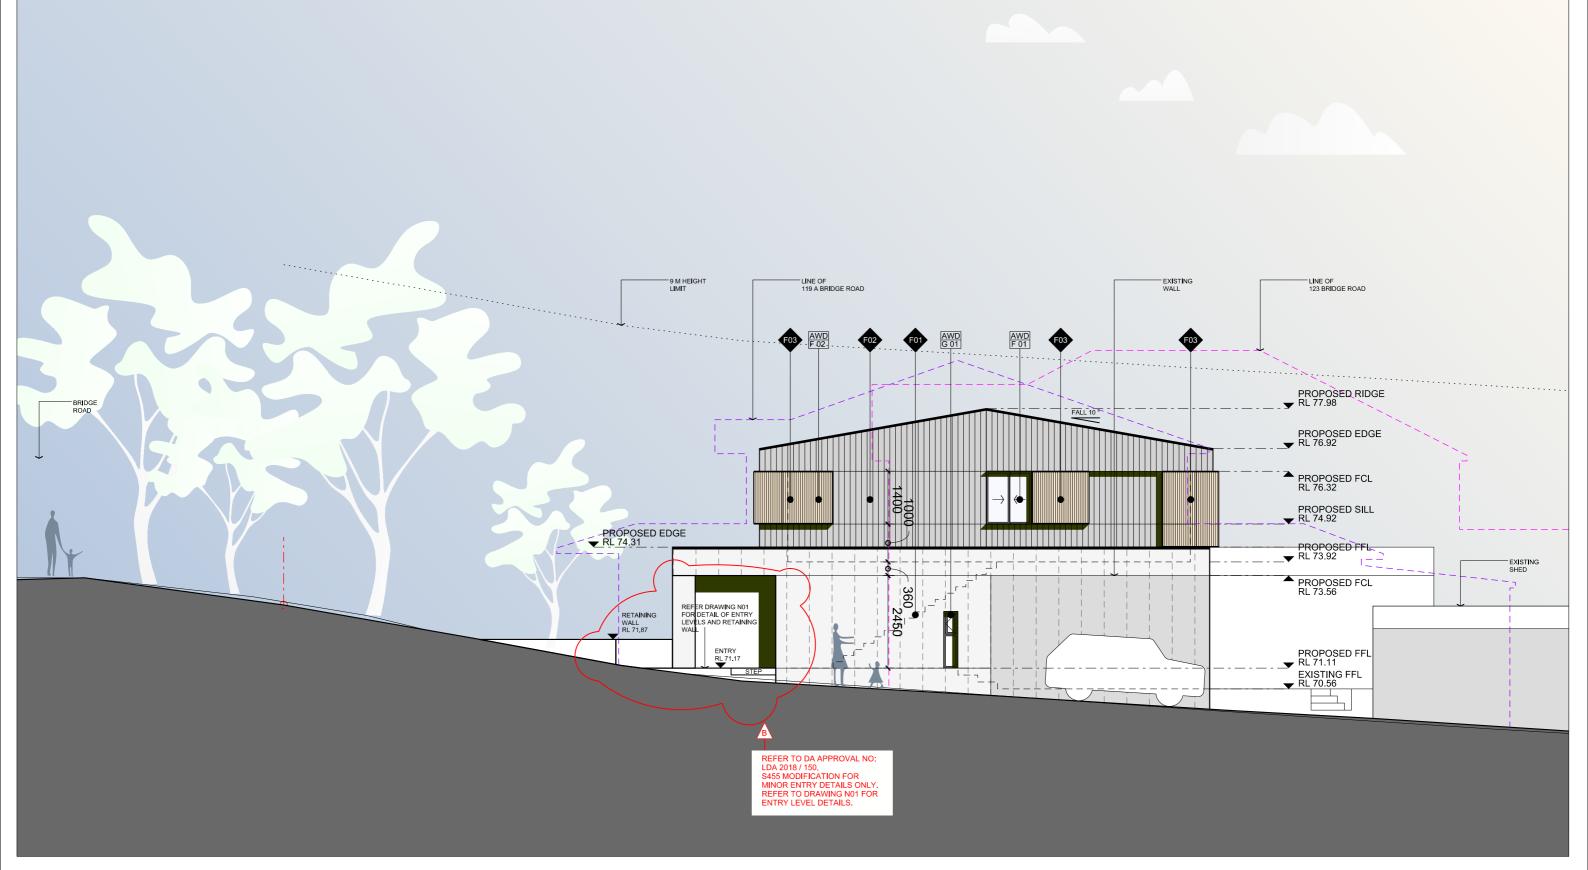

| DATE: ISSUE NO: ISSUE + REVISIONS:<br>20.02.18 A DA<br>24.04.23 B S 455 MODIFICATION | NORTH: KEY:<br>New TIMBER<br>New MASONRY<br>New CONCRETE<br>EXISTING BUILDING OUTLINE<br>DRAWN:<br>JDH<br>DEMOLITION | MATERIALS: | APPLICANT:<br>WHITTLE ARCHITECTS<br>ABN: 82158274198<br>NSW ARB No: 8015<br>CONTACT:<br>josh@whittlearchitects.com<br>0432886100 | PROJECT:<br>ALTERATION & ADDITION<br>121 BRIDGE ROAD<br>RYDE<br>CLIENT:<br>CECILIA PERKINS<br>NATHAN PERKINS |  |
|--------------------------------------------------------------------------------------|----------------------------------------------------------------------------------------------------------------------|------------|----------------------------------------------------------------------------------------------------------------------------------|--------------------------------------------------------------------------------------------------------------|--|
|--------------------------------------------------------------------------------------|----------------------------------------------------------------------------------------------------------------------|------------|----------------------------------------------------------------------------------------------------------------------------------|--------------------------------------------------------------------------------------------------------------|--|