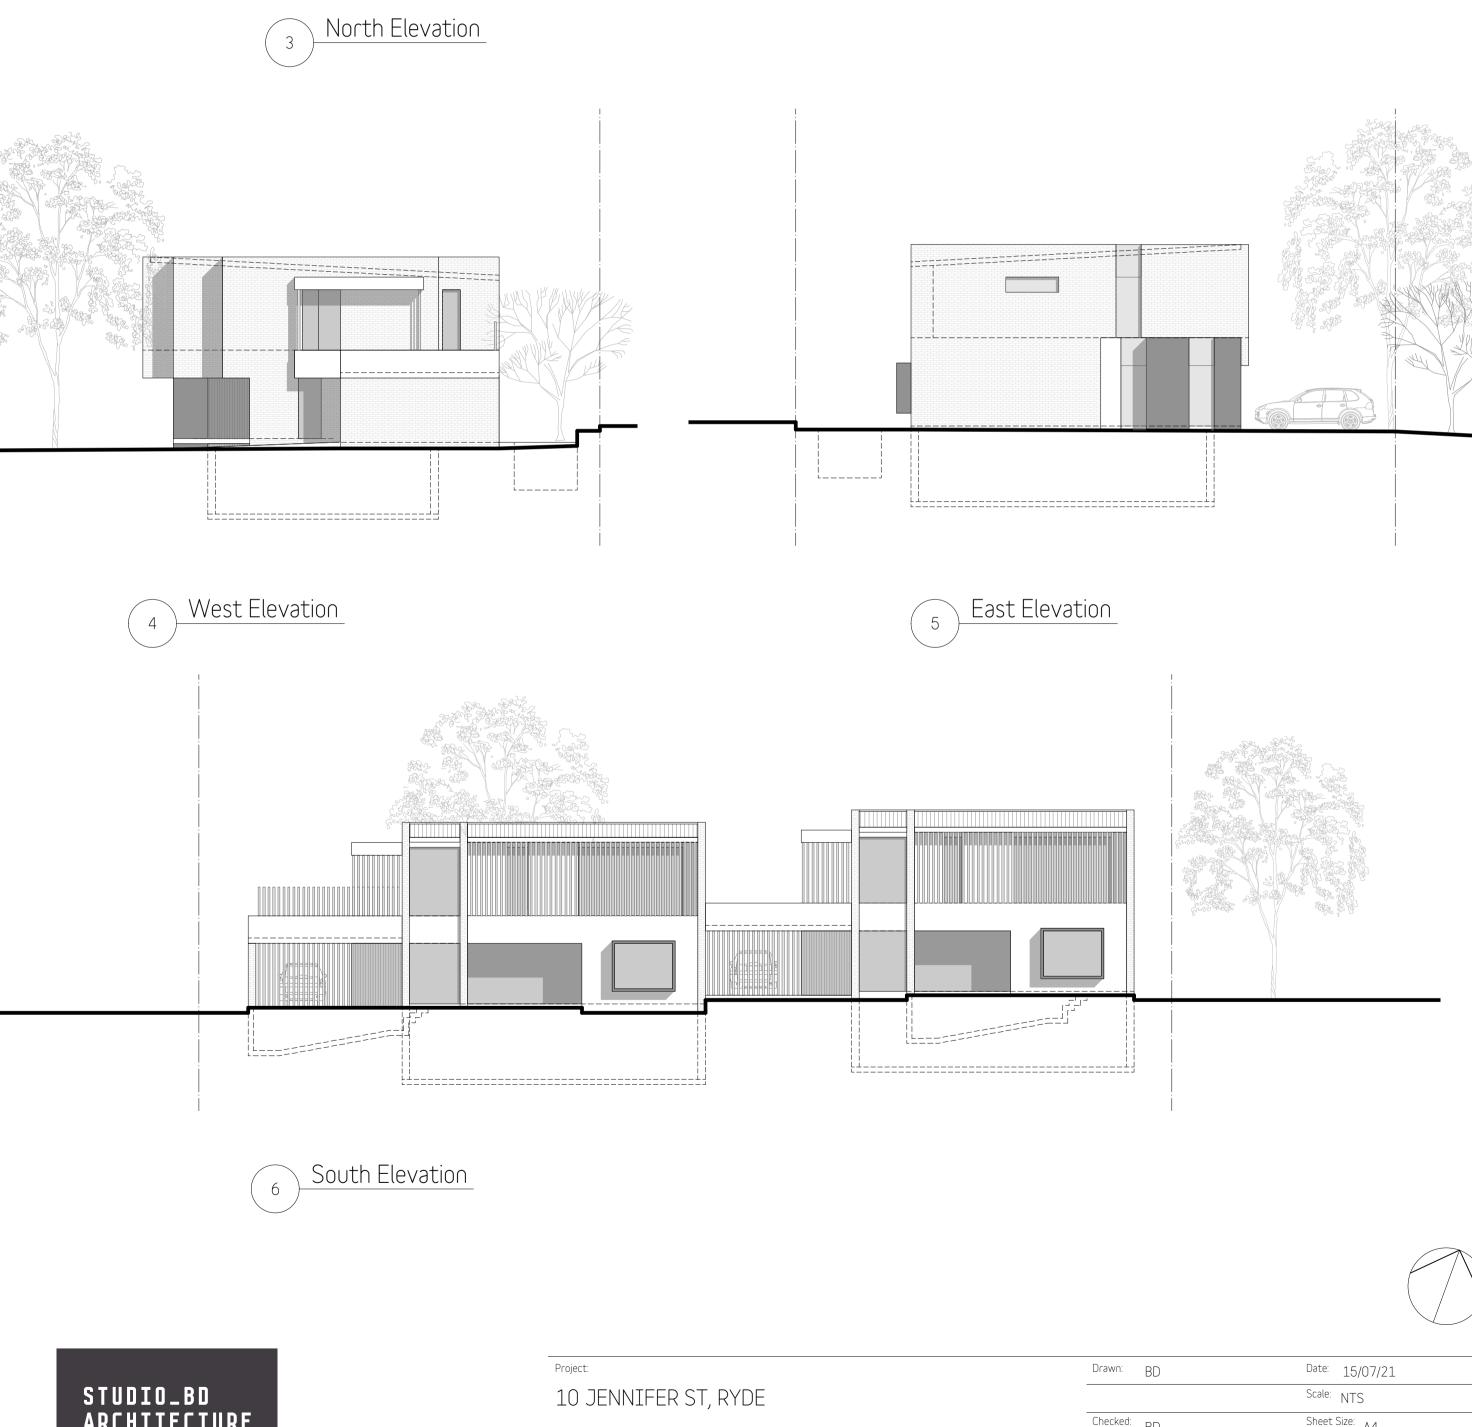

20/06/22

BD

Revisions:

No Description

Section 4.55 Issue



VERIFICATION

Verify all dimensions, siting, window sizes, positioning, and setting out on site before commencing construction or manufacture.

Figured dimensions to be used only. Do not scale off drawings. Any queries to be verified on site. Refer any discrepancy immediately to **STUDIO\_BD** for instruction.







| Project:             | Drawn:   | BD    |             | Date: 15/07/21 |      |
|----------------------|----------|-------|-------------|----------------|------|
| 10 JENNIFER ST, RYDE |          |       |             | Scale: NTS     |      |
| Title:               | Checked: | BD    |             | Sheet Size: A4 |      |
|                      | Job No:  |       | Drawing No: |                | Rev: |
| NOTIFICATION PLANS   | 782D     | )A_A_ | 19          |                | В    |