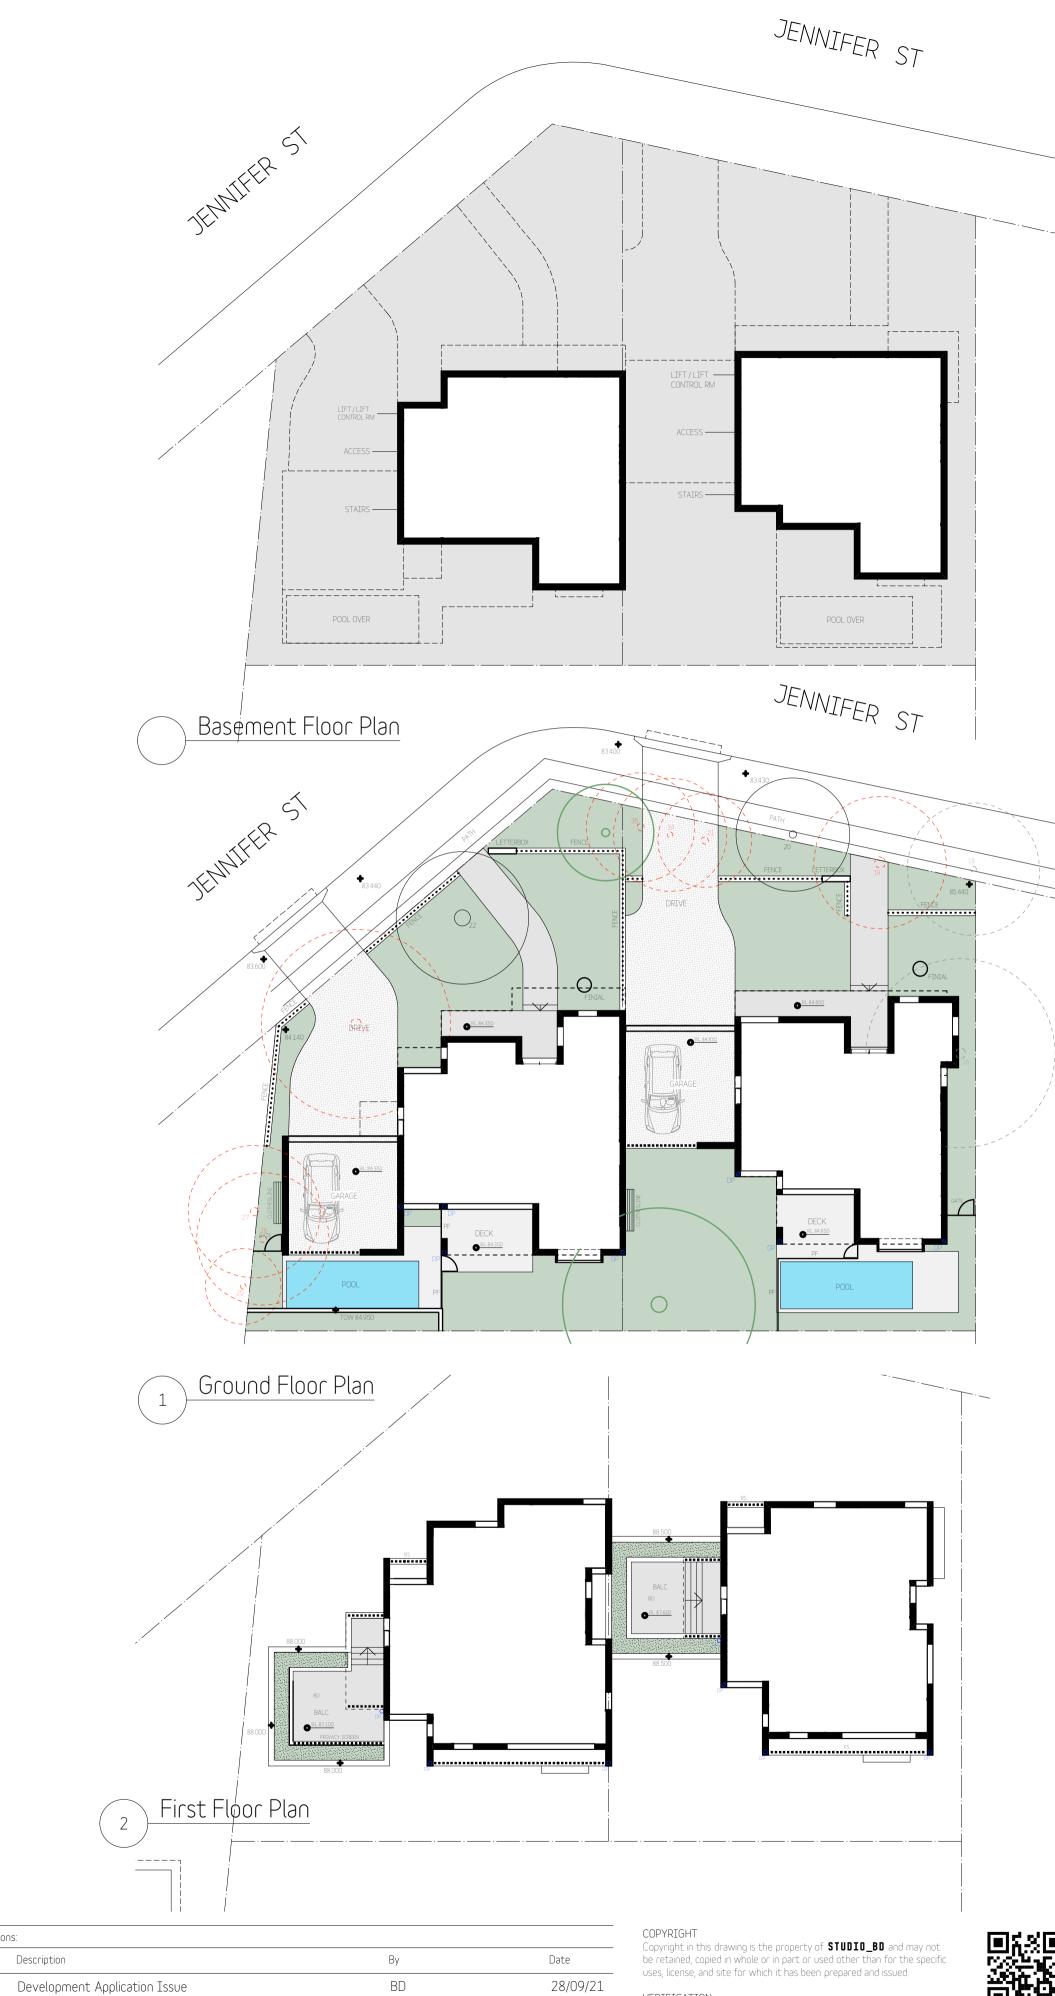

20/06/22

BD

Revisions:

No Description

Section 4.55 Issue



VERIFICATION

Verify all dimensions, siting, window sizes, positioning, and setting out on site before commencing construction or manufacture.

Figured dimensions to be used only. Do not scale off drawings. Any queries to be verified on site. Refer any discrepancy immediately to **STUDIO\_BD** for instruction.







| Project:             | Drawn:   | BD    |             | Date: 15/07/21 |      |
|----------------------|----------|-------|-------------|----------------|------|
| 10 JENNIFER ST, RYDE |          |       |             | Scale: NTS     |      |
| Title:               | Checked: | BD    |             | Sheet Size: A4 |      |
|                      | Job No:  |       | Drawing No: |                | Rev: |
| NOT