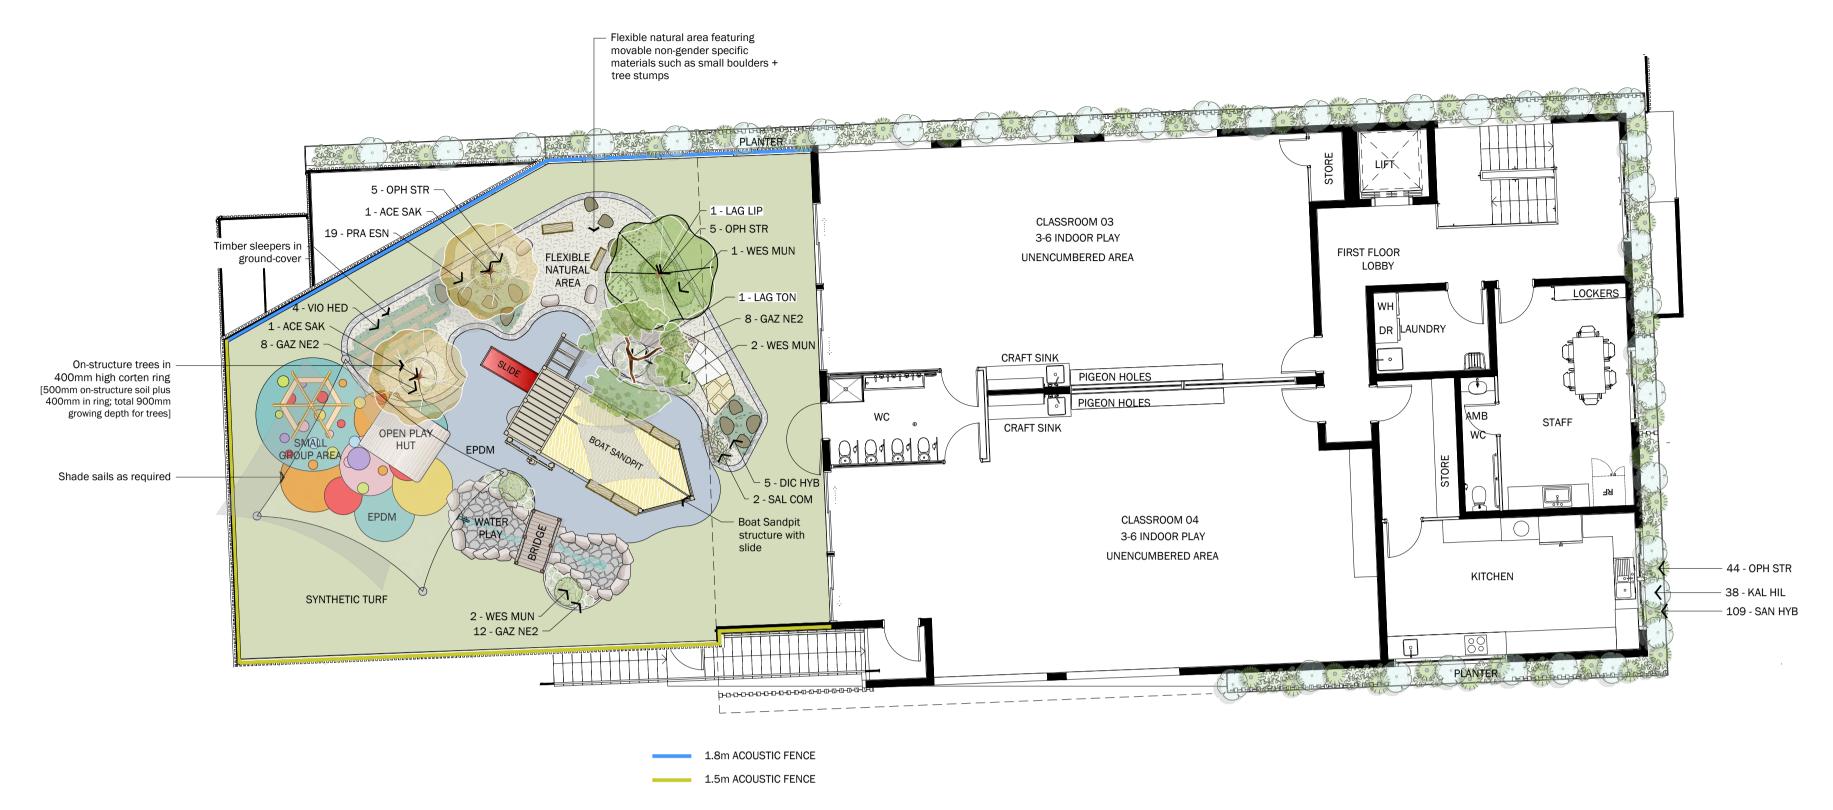

All Landscaped area to have a minimum 1:100 fall for possible overland water drainage.

- 1000mm FALL ZONE [drop <600mm] C LANDSCAPE CONCEPT

DATE
19-09-22

L - 01

ABN 53 622 237 138

1:100@A1

LANDSCAPE PLAN - LEVEL 1 PLAY AREA

ABN 53 622 237 138

CLIENT
LITTLE ZAKS PROPOSED CHILDCARE CENTRE 9 LINCOLN STREET, EASTWOOD DRAWING NO. L - 02 1:100@A1

CHECKED

LANDSCAPE PLAN FIRST FLOOR DATE 19-09-22