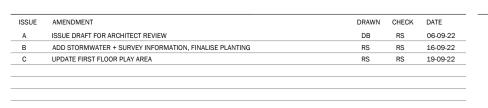

All Landscaped area to have a minimum 1:100 fall for possible overland water drainage.

- 1000mm FALL ZONE [drop <600mm] C LANDSCAPE CONCEPT

DATE
19-09-22

L - 01

ABN 53 622 237 138

1:100@A1

LANDSCAPE PLAN - LEVEL 1 PLAY AREA

Verify all measurements on site. All work to comply with relevant Australian Standards and National Construction Code (NCC) (formerly BCA). All works to be carried out by qualified All Landscaped area to have a minimum 1:100 fall for possible overland water drainage.