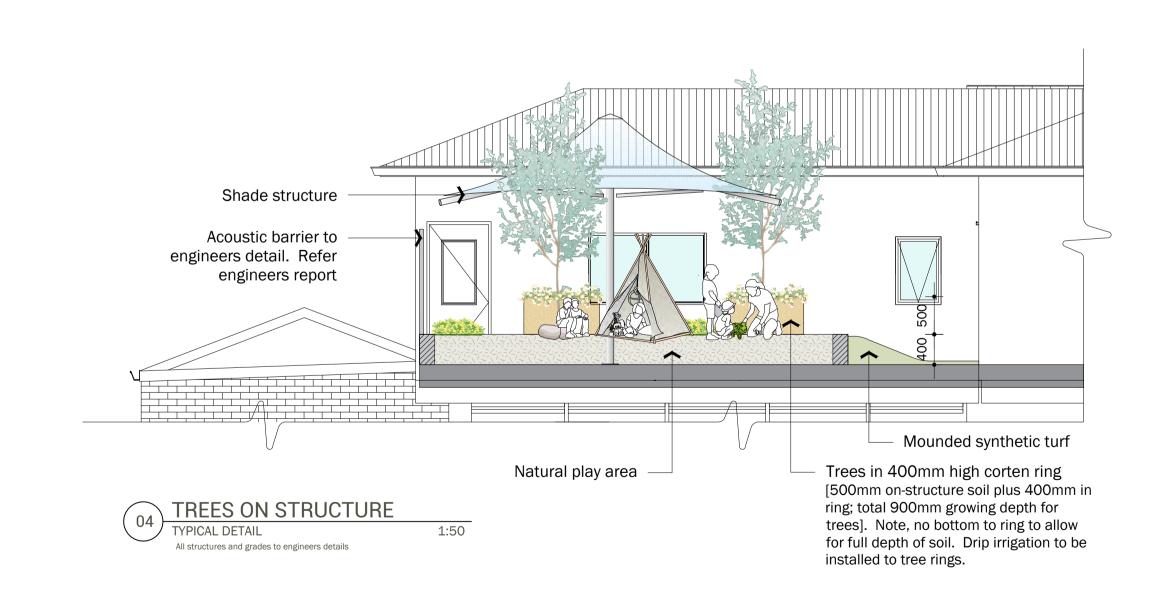

concepts therein contained (which are confidential to Outside In Design Group Pty Ltd) be disclosed to any person without the prior

written consent of that company.

All works to be carried out by qualified

All Landscaped area to have a minimum 1:100 fall for possible overland water drainage.

- 1000mm FALL ZONE [drop <600mm] C LANDSCAPE CONCEPT

DATE
19-09-22

L - 01

ABN 53 622 237 138

1:100@A1



LANDSCAPE PLAN - LEVEL 1 PLAY AREA

1:100





Outside In Design Group Pty Ltd is the owner of the copyright subsisting in these drawings, plans, designs and specifications. They must not be used, reproduced or copied, in whole or in part, nor may the information, ideas and concepts therein contained (which are confidential to Outside In Design Group Pty Ltd).

Do not scale from drawings.

Verify all measurements on site All work to comply with relevan Standards and National Construction (NCC) (formerly BCA). confidential to Outside In Design Group Pty Ltd) be disclosed to any person without the prior written consent of that company.

Verify all measurements on site. All work to comply with relevant Australian Standards and National Construction Code (NCC) (formerly BCA). All works to be carried out by qualified All Landscaped area t