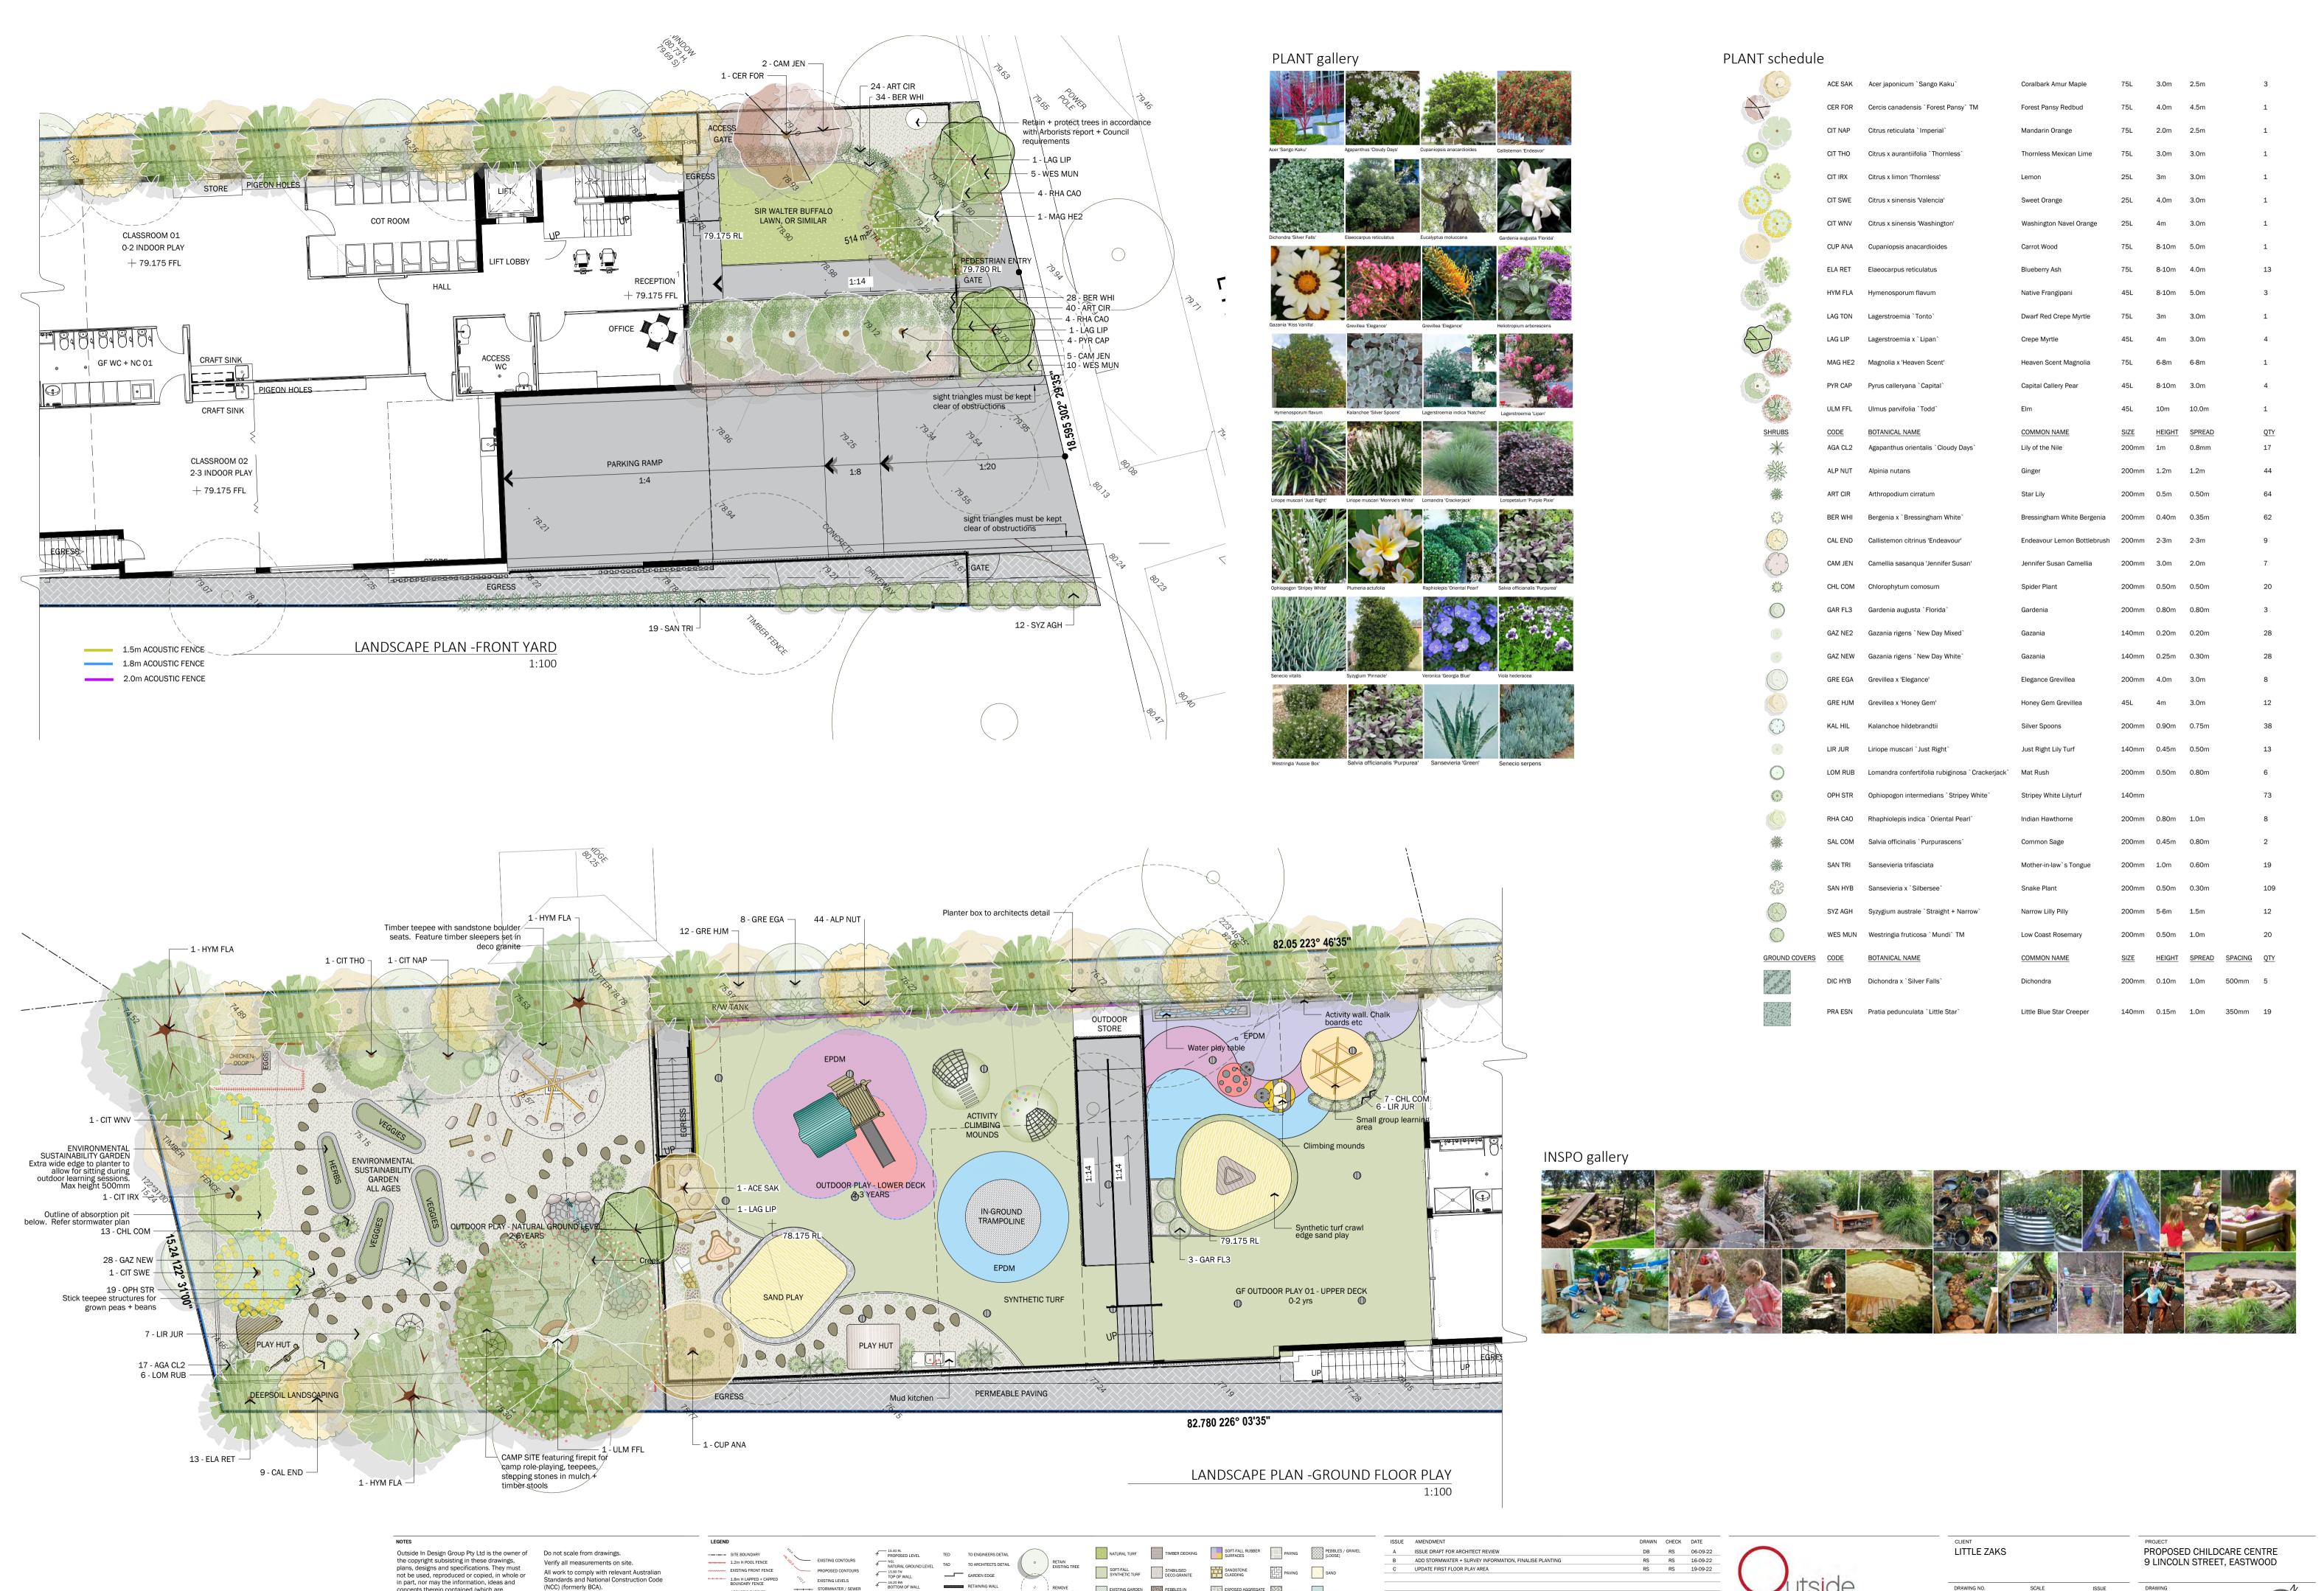

All Landscaped area to have a minimum 1:100 fall for possible overland water drainage.

- 1000mm FALL ZONE [drop <600mm] C LANDSCAPE CONCEPT

DATE
19-09-22

L - 01

ABN 53 622 237 138

1:100@A1

LANDSCAPE PLAN - LEVEL 1 PLAY AREA

1:100

Outside In Design Group Pty Ltd is the owner of the copyright subsisting in these drawings, plans, designs and specifications. They must not be used, reproduced or copied, in whole or in part, nor may the information, ideas and concepts therein contained (which are confidential to Outside In Design Group Pty Ltd).

ABN 53 622 237 138

CLIENT
LITTLE ZAKS PROPOSED CHILDCARE CENTRE 9 LINCOLN STREET, EASTWOOD DRAWING NO. L - 02 1:100@A1

CHECKED

LANDSCAPE PLAN FIRST FLOOR DATE 19-09-22