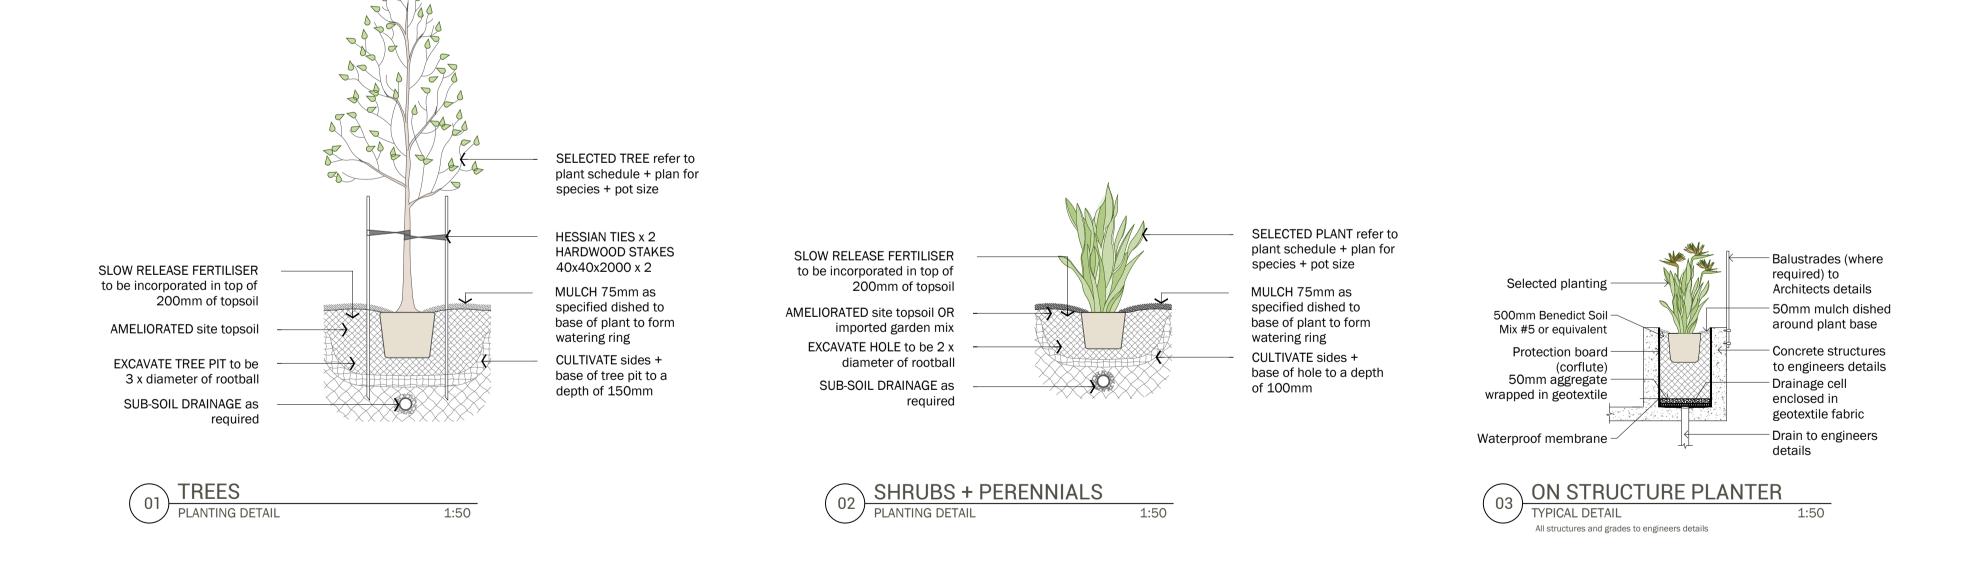

concepts therein contained (which are confidential to Outside In Design Group Pty Ltd) be disclosed to any person without the prior

written consent of that company.

All works to be carried out by qualified

All Landscaped area to have a minimum 1:100 fall for possible overland water drainage.

- 1000mm FALL ZONE [drop <600mm] C LANDSCAPE CONCEPT

DATE
19-09-22

L - 01

ABN 53 622 237 138

1:100@A1



LANDSCAPE PLAN - LEVEL 1 PLAY AREA

1:100





Outside In Design Group Pty Ltd is the owner of the copyright subsisting in these drawings, plans, designs and specifications. They must not be used, reproduced or copied, in whole or in part, nor may the information, ideas and concepts therein contained (which are confidential to Outside In Design Group Pty Ltd).

Do not scale from drawings.

Verify all measurements on site All work to comply with relevan Standards and National Construction (NCC) (formerly BCA). confidential to Outside In Design Group Pty Ltd) be disclosed to any person without the prior written consent of that company.

Verify all measurements on site. All work to comply with relevant Australian Standards and National Construction Code (NCC) (formerly BCA). All works to be carried out by qualified All Landscaped area