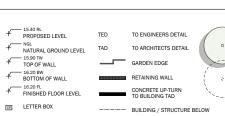

sting in these drawings, plans, designs and specifications. They must not be used, reproduced or copied, in whole or in part, nor may the information, ideas and concepts therein contained (which are confidential to Outside In Design Group Pty Ltd).

Do not scale from drawings.

Verify all measurements on site All work to comply with relevan Standards and National Construction (NCC) (formerly BCA). confidential to Outside In Design Group Pty Ltd) be disclosed to any person without the prior written consent of that company.

Verify all measurements on site. All work to comply with relevant Australian Standards and National Construction Code (NCC) (formerly BCA). All works to be carried out by qualified All Landscaped area to have a minimum 1:100 fall for possible overland water drainage.













ABN 53 622 237 138

CLIENT
LITTLE ZAKS PROPOSED CHILDCARE CENTRE 9 LINCOLN STREET, EASTWOOD DRAWING NO. L - 02 1:100@A1

CHECKED

LANDSCAPE PLAN FIRST FLOOR DATE 19-09-22