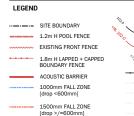

All Landscaped area to have a minimum 1:100 fall for possible overland water drainage.

- 1000mm FALL ZONE [drop <600mm] C LANDSCAPE CONCEPT

DATE
19-09-22

L - 01

ABN 53 622 237 138

1:100@A1

LANDSCAPE PLAN - LEVEL 1 PLAY AREA