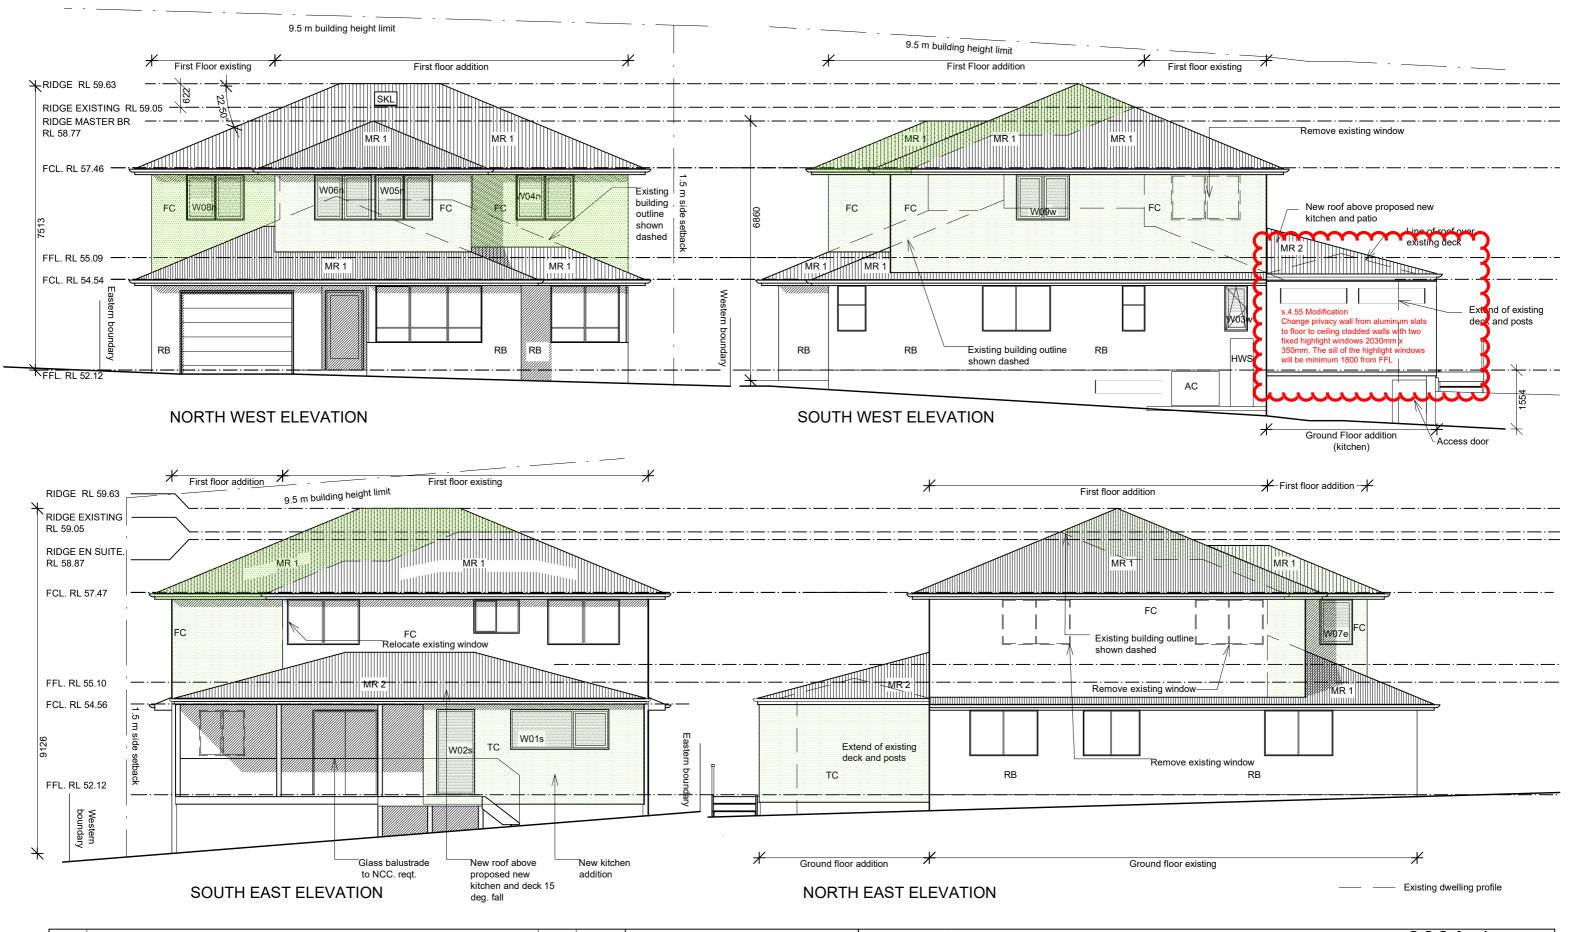

| REV. | DESCRIPTION                                                              | BY. | DATE. | LEGE | END                       | Project: PROPOSED ADDITION                                                                                                         | DWG No.:    | 300A-1     |  |
|------|--------------------------------------------------------------------------|-----|-------|------|---------------------------|------------------------------------------------------------------------------------------------------------------------------------|-------------|------------|--|
| Α    | Minor adjustment to orientation of elevation / clarification of addition | MHP | 20.09 | RB   | Rendered brick wall       | Address: 36 Numa Road North Ryde NSW 2113                                                                                          | Scale:      | 1:100      |  |
|      |                                                                          |     |       | MR 1 | Metal roof 22.5 deg. fall | LOT 9, DP224161                                                                                                                    | Paper size: | A3         |  |
|      |                                                                          |     |       | MR 2 | Metal roof 15 deg. fall   | Client: Wendy Fong, Graham Dumpleton                                                                                               | Date:       | 11.03.2024 |  |
|      |                                                                          |     |       | TC   | Timber cladding           | Drawing title: DWELLING ELEVATIONS                                                                                                 | File No.:   | 293.20     |  |
|      |                                                                          |     |       | SKL  | Skylight                  | Stage: DA issue                                                                                                                    | Sign.:      | TC         |  |
|      |                                                                          |     |       | FC   | Fiber cement board        | PEDERSEN DESIGN 2 / 58 MITCHELL ROAD, CARDIFF N.S.W. 2285 PH. 0431 027 319 ABN 29 310 173 859 Mail: morten.hdej.pedersen@gmail.com |             |            |  |