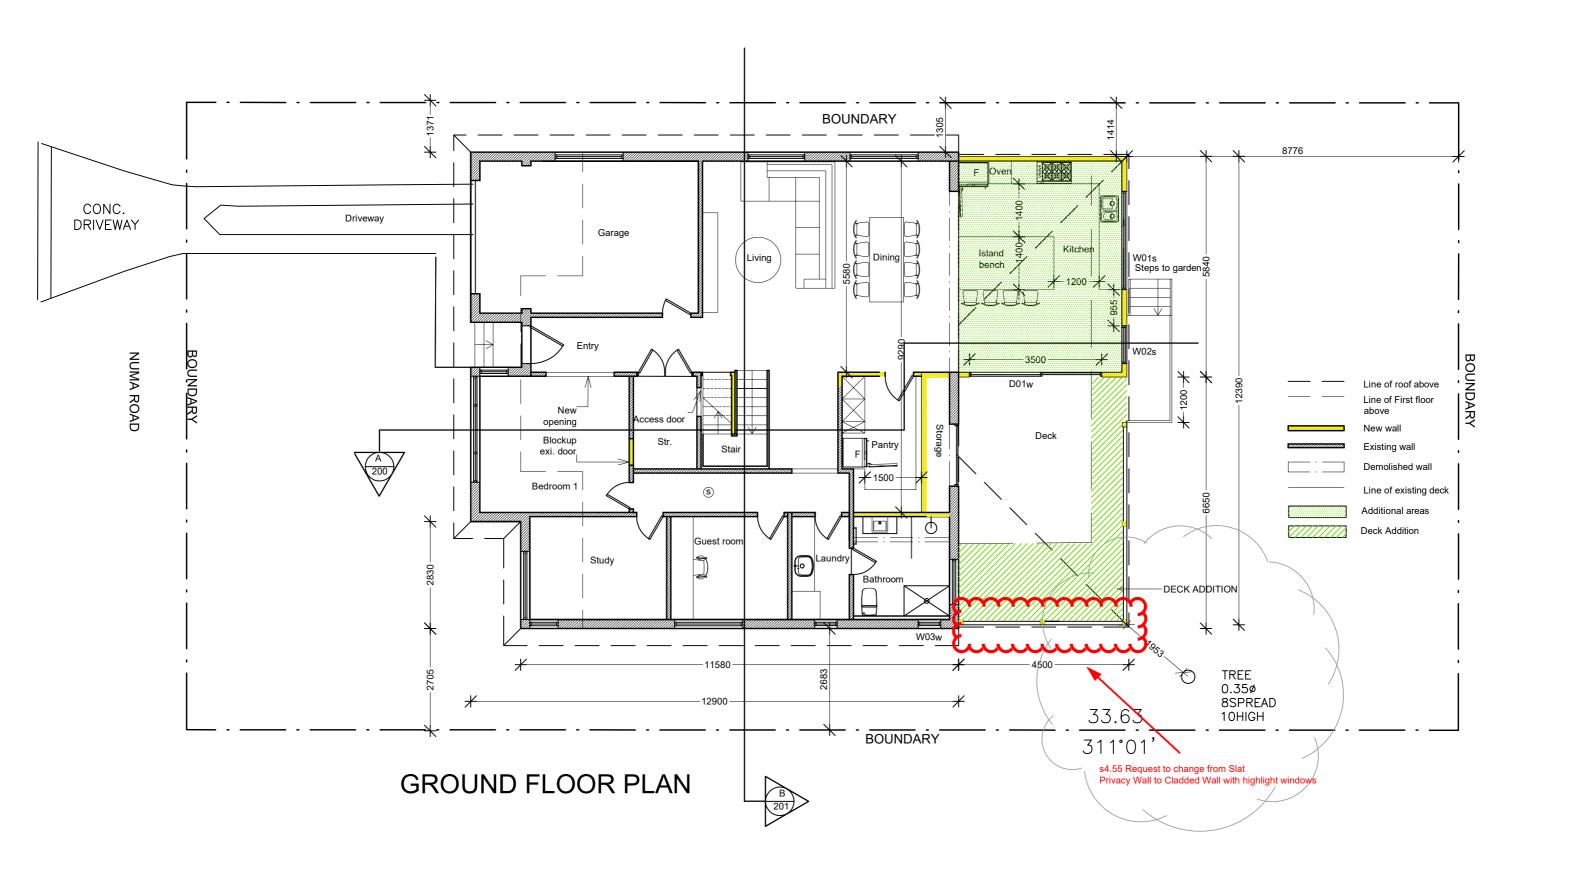

| LEGE | ND                             | Project: PROPOSED ADDITION                                               | DWG No.:                           | 102-1                     |
|------|--------------------------------|--------------------------------------------------------------------------|------------------------------------|---------------------------|
| F    | Fridge                         | Address: 36 Numa Road North Ryde NSW 2113                                | Scale:                             | 1:100                     |
| S    | Smoke alarm (Hardwired to NCC) | LOT 9, DP224161                                                          | Paper size:                        | A3                        |
|      |                                | Client: Wendy Fong, Graham Dumpleton                                     | Date:                              | 11.03.2024                |
|      |                                | Drawing title: GROUND FLOOR PLAN Stage:                                  | File No.:                          | 293.20                    |
|      |                                | DA issue;                                                                | Sign.:                             | TC                        |
|      |                                | PEDERSEN DESIGN 2 / 58 MITCHELL ROAD, CARDIFF N.S.W. 2285 PH. 0431 027 3 | 19 ABN 29 310 173 859 MAIL: MORTEI | N.HOEJ.PEDERSEN@GMAIL.COM |