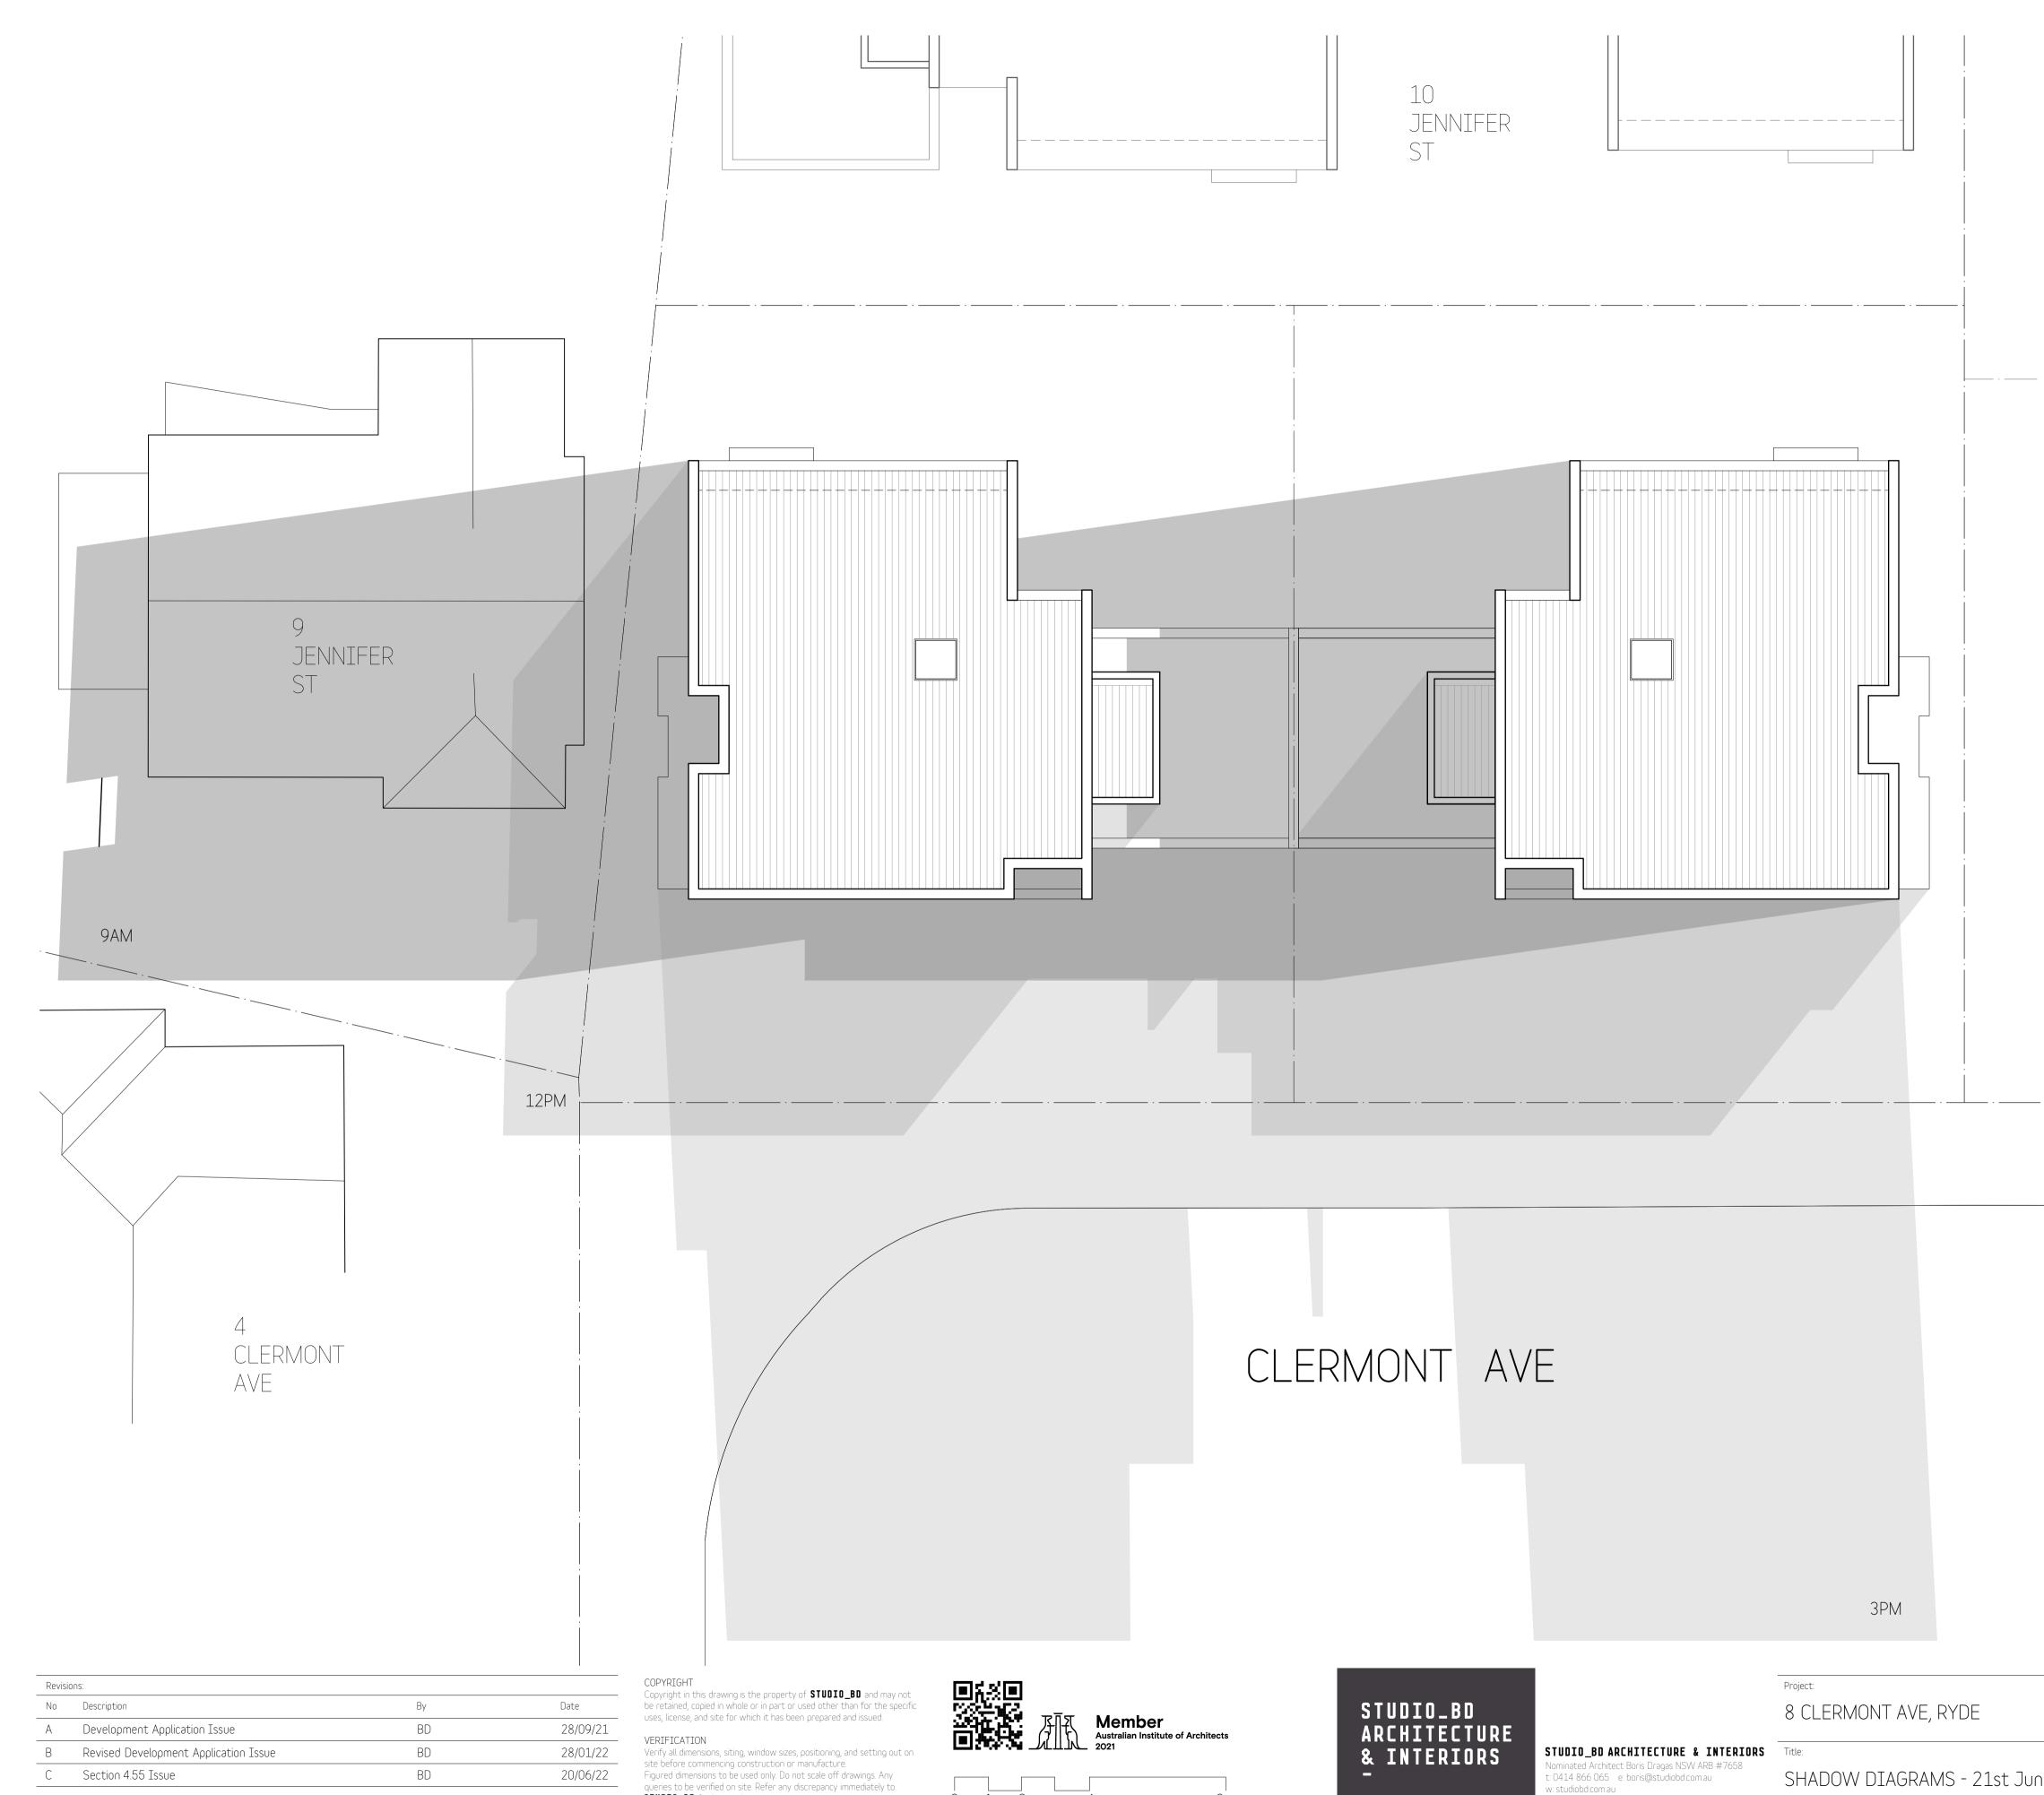

| 8m

SHADOW DIAGRAMS - 21st June

STUDIO\_BD ARCHITECTURE & INTERIORS Nominated Architect Boris Dragas NSW ARB #7658 t: 0414 866 065 e: boris@studiobd.com.au SHA w: studiobd.com.au abn: 74 219 560 787

| F | 7 | $\int$ |
|---|---|--------|
|   |   | y      |

PROPOSED BASEMENT LEVEL

Project:

 $\checkmark \checkmark \checkmark \checkmark \checkmark \checkmark \checkmark \checkmark$ 

LOT A = 257.5m2 gfa LOT B = 257.5m2 gfa = 515m2 gfa (0.55:1)

SITE AREA = 935.38m2