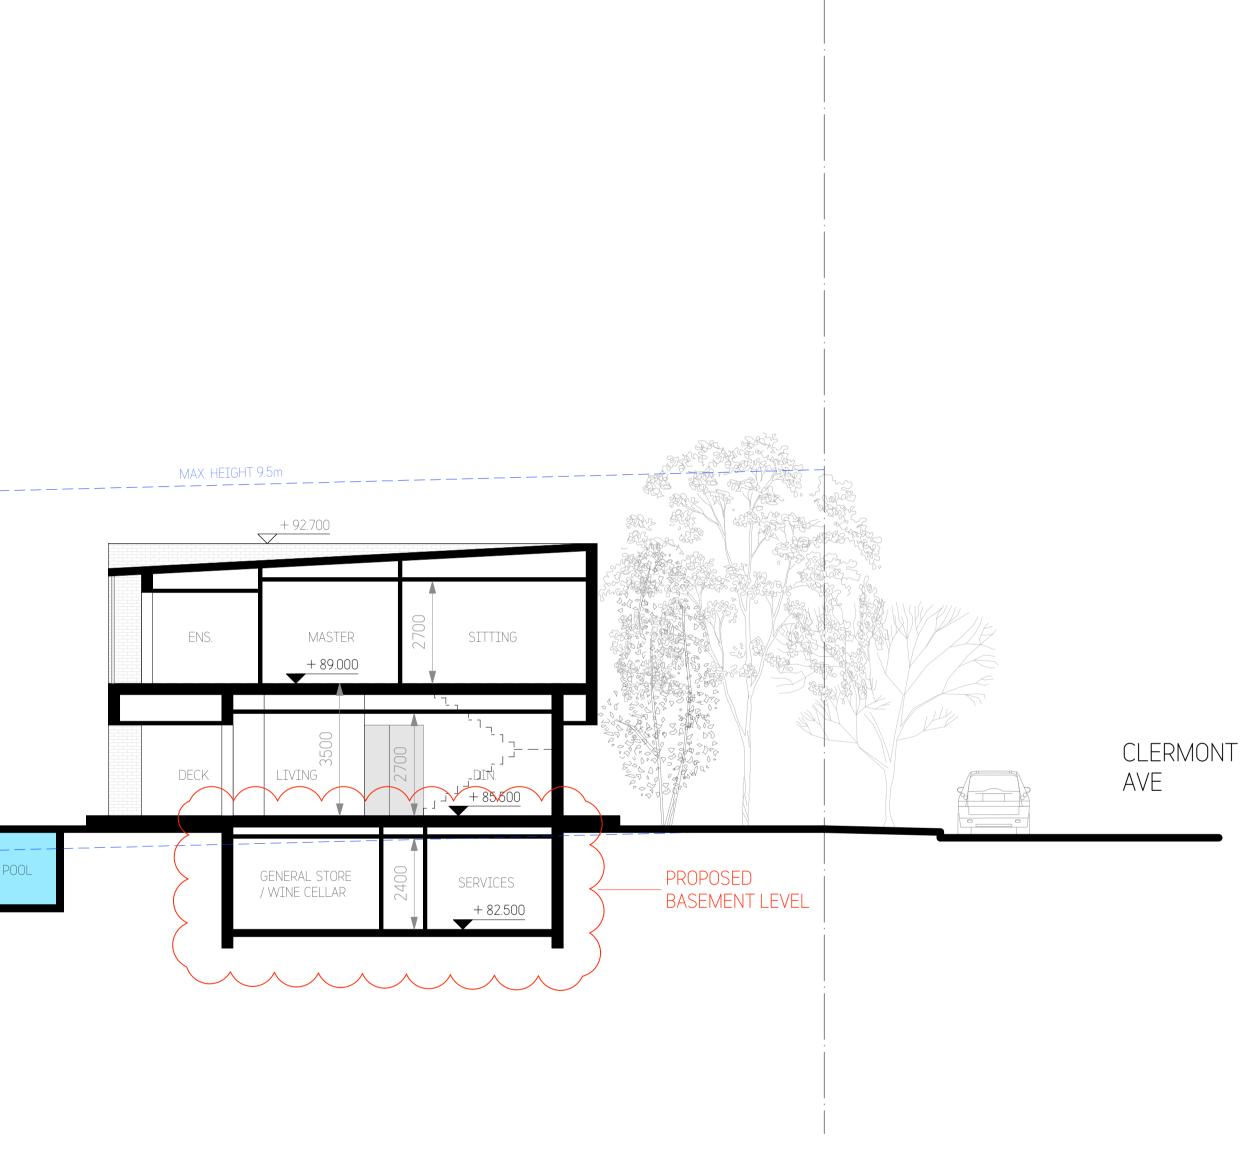

PROPOSED BASEMENT LEVEL

Project:

 $\checkmark \checkmark \checkmark \checkmark \checkmark \checkmark \checkmark \checkmark$ 

LOT A = 257.5m2 gfa LOT B = 257.5m2 gfa = 515m2 gfa (0.55:1)

SITE AREA = 935.38m2