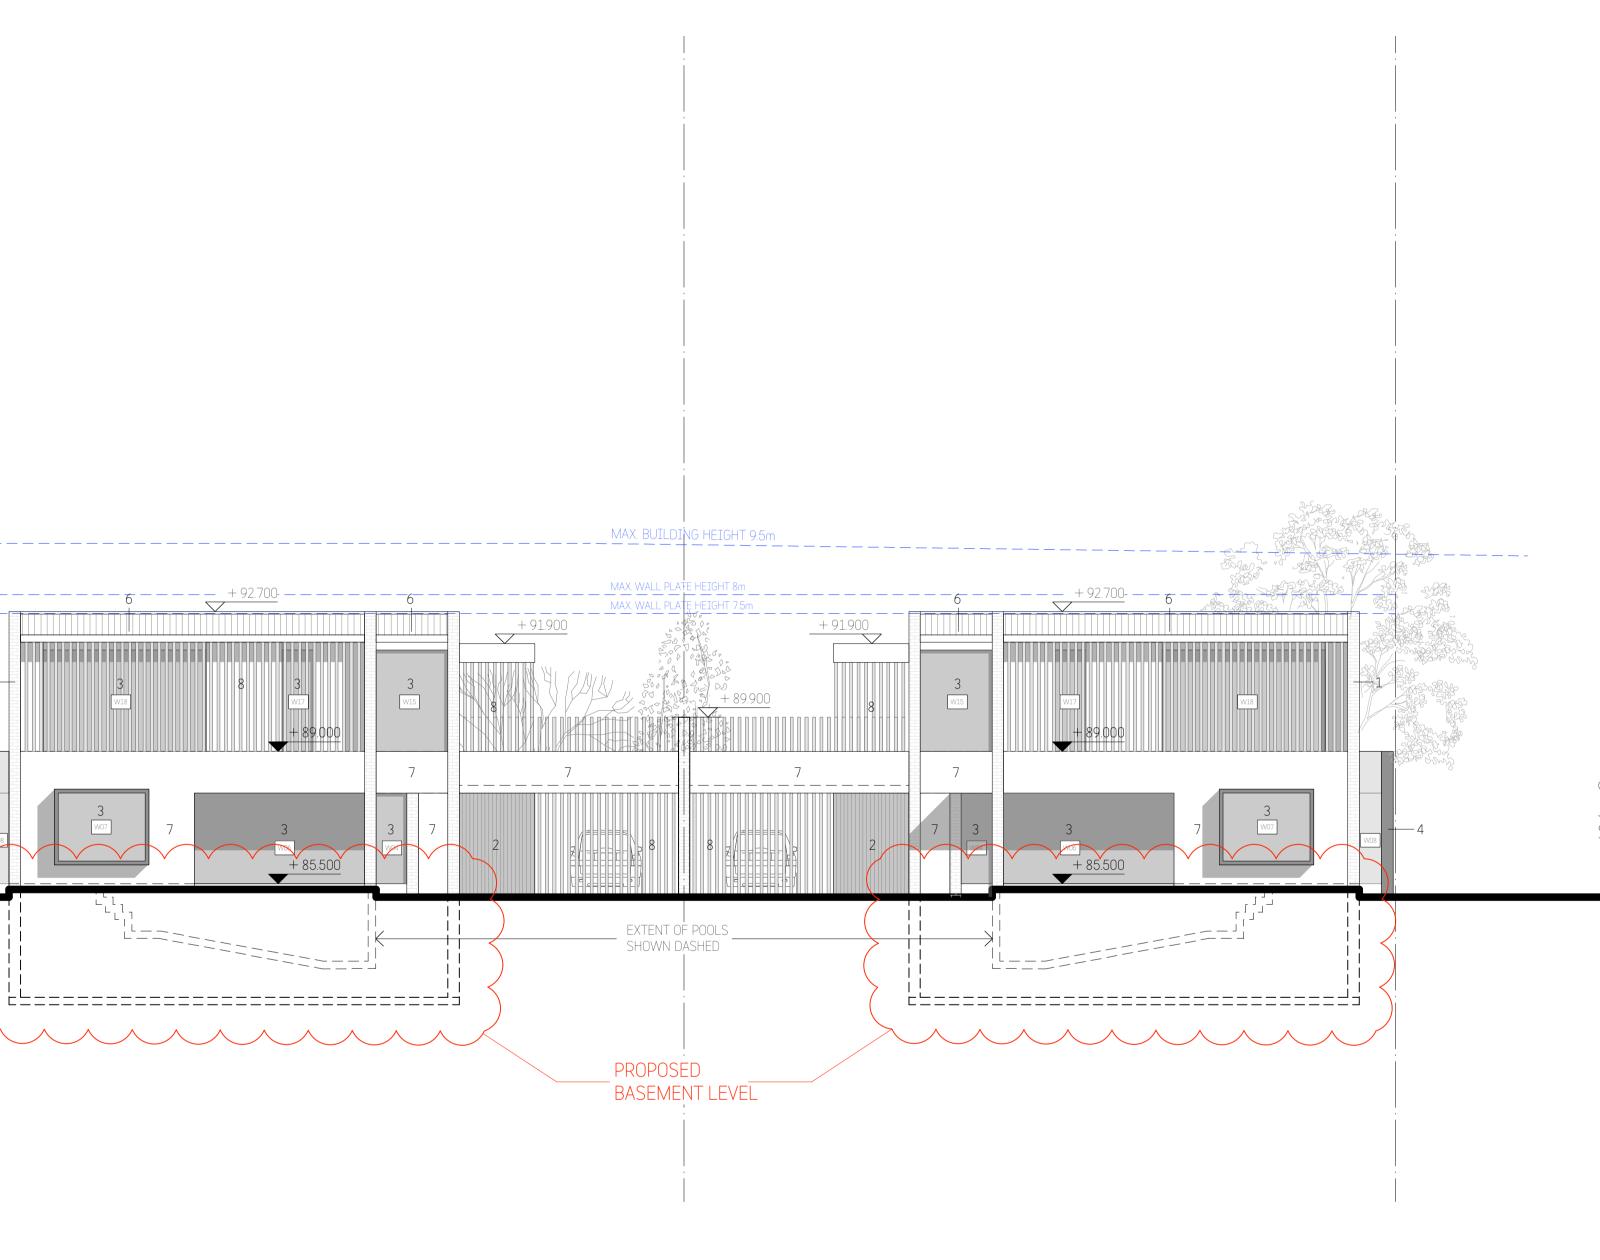

1 SECTION B-B

 STUDIO\_BD ARCHITECTURE & INTERIORS
 Title:

 Nominated Architect Boris Dragas NSW ARB #7658
 t: 0414 866 065 e: boris@studiobd.com.au

 SFC.

 w: studiobd.com.au abn: 74 219 560 787

Project: 8 CLERMONT AVE, RYDE

SECTIONS - 2

| Drawn:       | BD   |             | Date:  | 20/07/21               |          |
|--------------|------|-------------|--------|------------------------|----------|
|              |      |             | Scale: | 1:200@A3               | 1:100@A1 |
| <br>Checked: | BD   |             | Sheet  | <sup>Size:</sup> A3/A1 |          |
| Job No:      |      | Drawing No: |        |                        | Rev:     |
| 781D         | A_A_ | 14          |        |                        | D        |
|              |      |             |        |                        |          |

PROPOSED BASEMENT LEVEL

Project:

 $\checkmark \checkmark \checkmark \checkmark \checkmark \checkmark \checkmark \checkmark$ 

LOT A = 257.5m2 gfa LOT B = 257.5m2 gfa = 515m2 gfa (0.55:1)

SITE AREA = 935.38m2