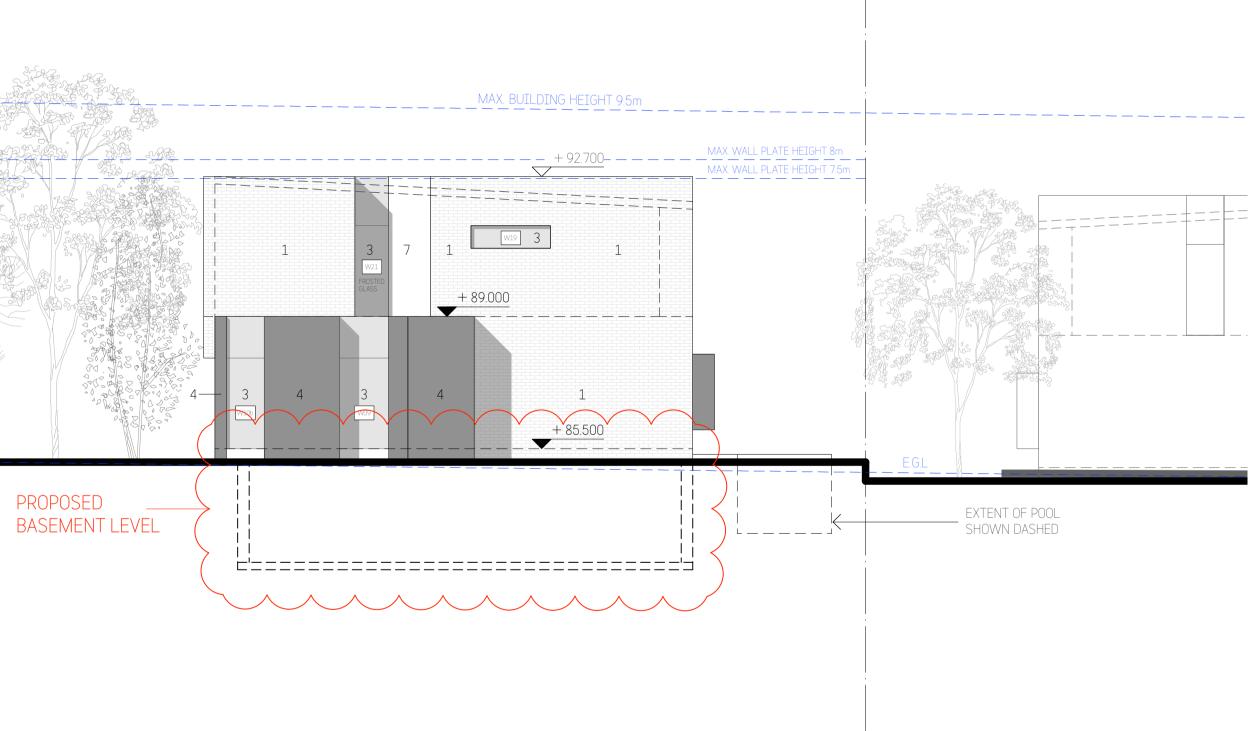

SOUTH ELEVATION

## MATERIALS LEGEND:

Refer to External Finishes Schedule

- 1 BRICKWORKS WALLS PAINTED
- 2 EXPOSED CONCRETE WALLS 3 ALUMINIUM FRAMED WINDOWS
- 4 TEXTURED CLADDING
- 5 GLASS ENTRY DOOR
- 6 METAL ROOFING 7 EXTERNAL WALLS - PAINTED
- 8 VERTICAL BATTENS

EXTENT OF POOL SHOWN DASHED

10 JENNIFER ST

| Revisio<br>No | Description                           | Ву | Date     |
|---------------|---------------------------------------|----|----------|
| В             | Draft DA Issue - 2                    | BD | 13/09/21 |
| С             | Development Application Issue         | BD | 28/09/21 |
| D             | Revised Development Application Issue | BD | 28/01/22 |
| E             | Section 4.55 Issue                    | BD | 20/06/22 |