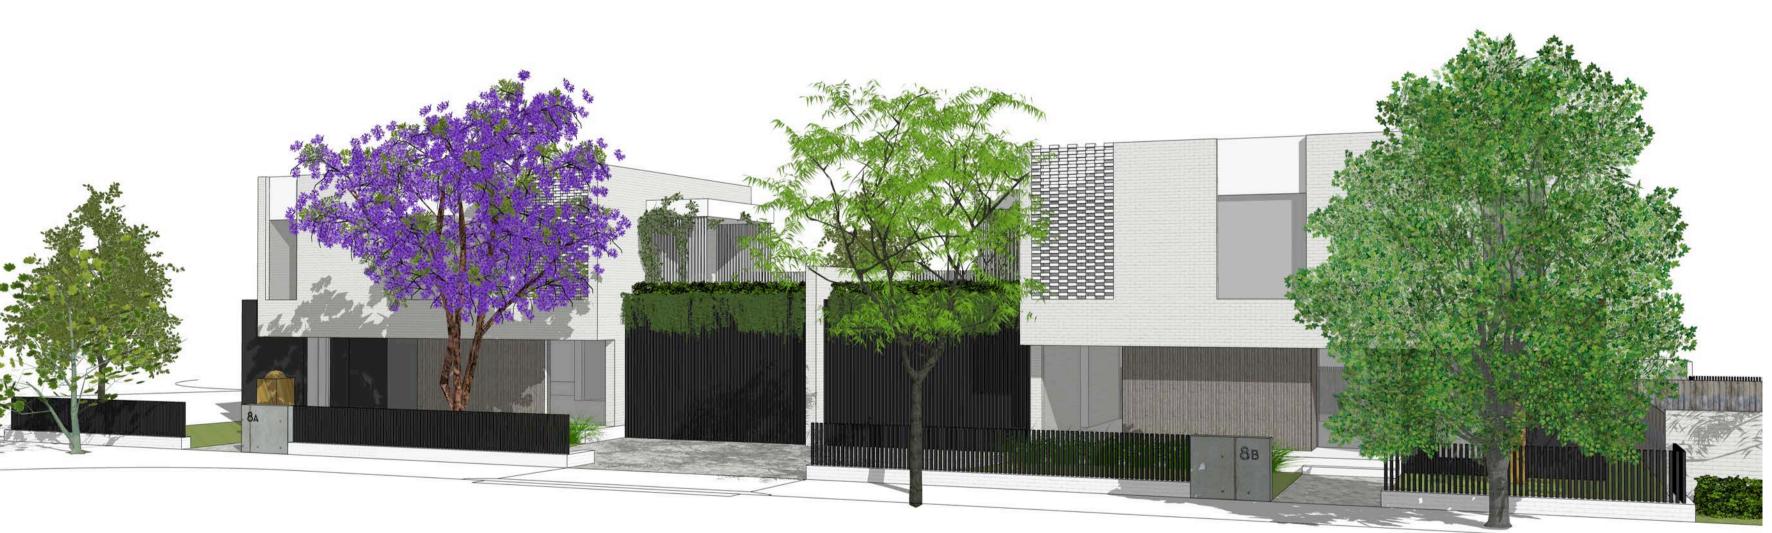

SOUTH ELEVATION

## MATERIALS LEGEND:

Refer to External Finishes Schedule

- 1 BRICKWORKS WALLS PAINTED
- 2 EXPOSED CONCRETE WALLS 3 ALUMINIUM FRAMED WINDOWS
- 4 TEXTURED CLADDING
- 5 GLASS ENTRY DOOR
- 6 METAL ROOFING 7 EXTERNAL WALLS - PAINTED
- 8 VERTICAL BATTENS

WEST ELEVATION

MATERIALS LEGEND: Refer to External Finishes Schedule

- 1 BRICKWORKS WALLS PAINTED
- 2 EXPOSED CONCRETE WALLS ALUMINIUM FRAMED WINDOWS 3
- TEXTURED CLADDING 4
- GLASS ENTRY DOOR 5
- METAL ROOFING 6
- EXTERNAL WALLS PAINTED 7
- VERTICAL BATTENS 8

NORTH ELEVATION

## MATERIALS LEGEND:

Refer to External Finishes Schedule

- BRICKWORKS WALLS PAINTED
- EXPOSED CONCRETE WALLS ALUMINIUM FRAMED WINDOWS 3
- TEXTURED CLADDING 4
- GLASS ENTRY DOOR 5
- METAL ROOFING 6 EXTERNAL WALLS - PAINTED 7
- VERTICAL BATTENS 8

EAST ELEVATION

## MATERIALS LEGEND:

Refer to External Finishes Schedule

- 1 BRICKWORKS WALLS PAINTED
- 2 EXPOSED CONCRETE WALLS ALUMINIUM FRAMED WINDOWS 3
- TEXTURED CLADDING 4
- GLASS ENTRY DOOR 5
- METAL ROOFING 6
- EXTERNAL WALLS PAINTED 7 VERTICAL BATTENS 8