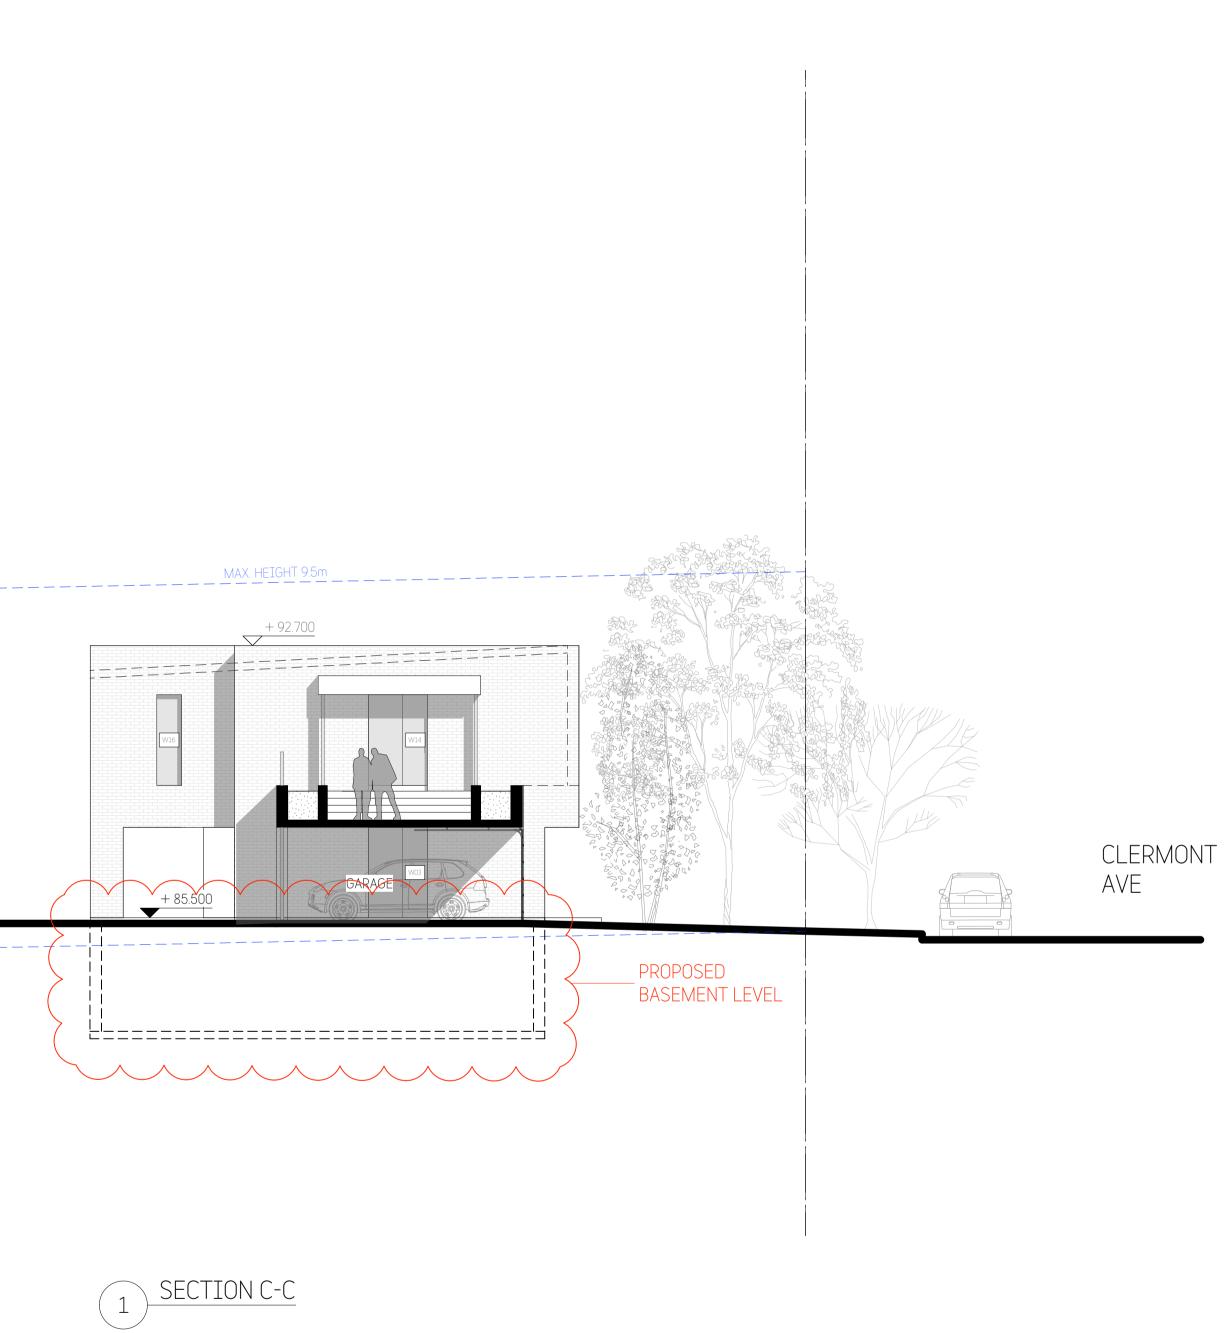

| $\left( 1\right)$ | SECTION | A-A |
|-------------------|---------|-----|
|                   |         |     |
|                   |         |     |

| Revisi | ONS:                                  |    |          |
|--------|---------------------------------------|----|----------|
| No     | Description                           | Ву | Date     |
| А      | Draft DA Issue - 2                    | BD | 13/09/21 |
| В      | Development Application Issue         | BD | 28/09/21 |
| С      | Revised Development Application Issue | BD | 28/01/22 |
| D      | Section 4.55 Issue                    | BD | 20/06/22 |
|        |                                       |    |          |

PROPOSED BASEMENT LEVEL

Project:

 $\checkmark \checkmark \checkmark \checkmark \checkmark \checkmark \checkmark \checkmark$ 

LOT A = 257.5m2 gfa LOT B = 257.5m2 gfa = 515m2 gfa (0.55:1)

SITE AREA = 935.38m2