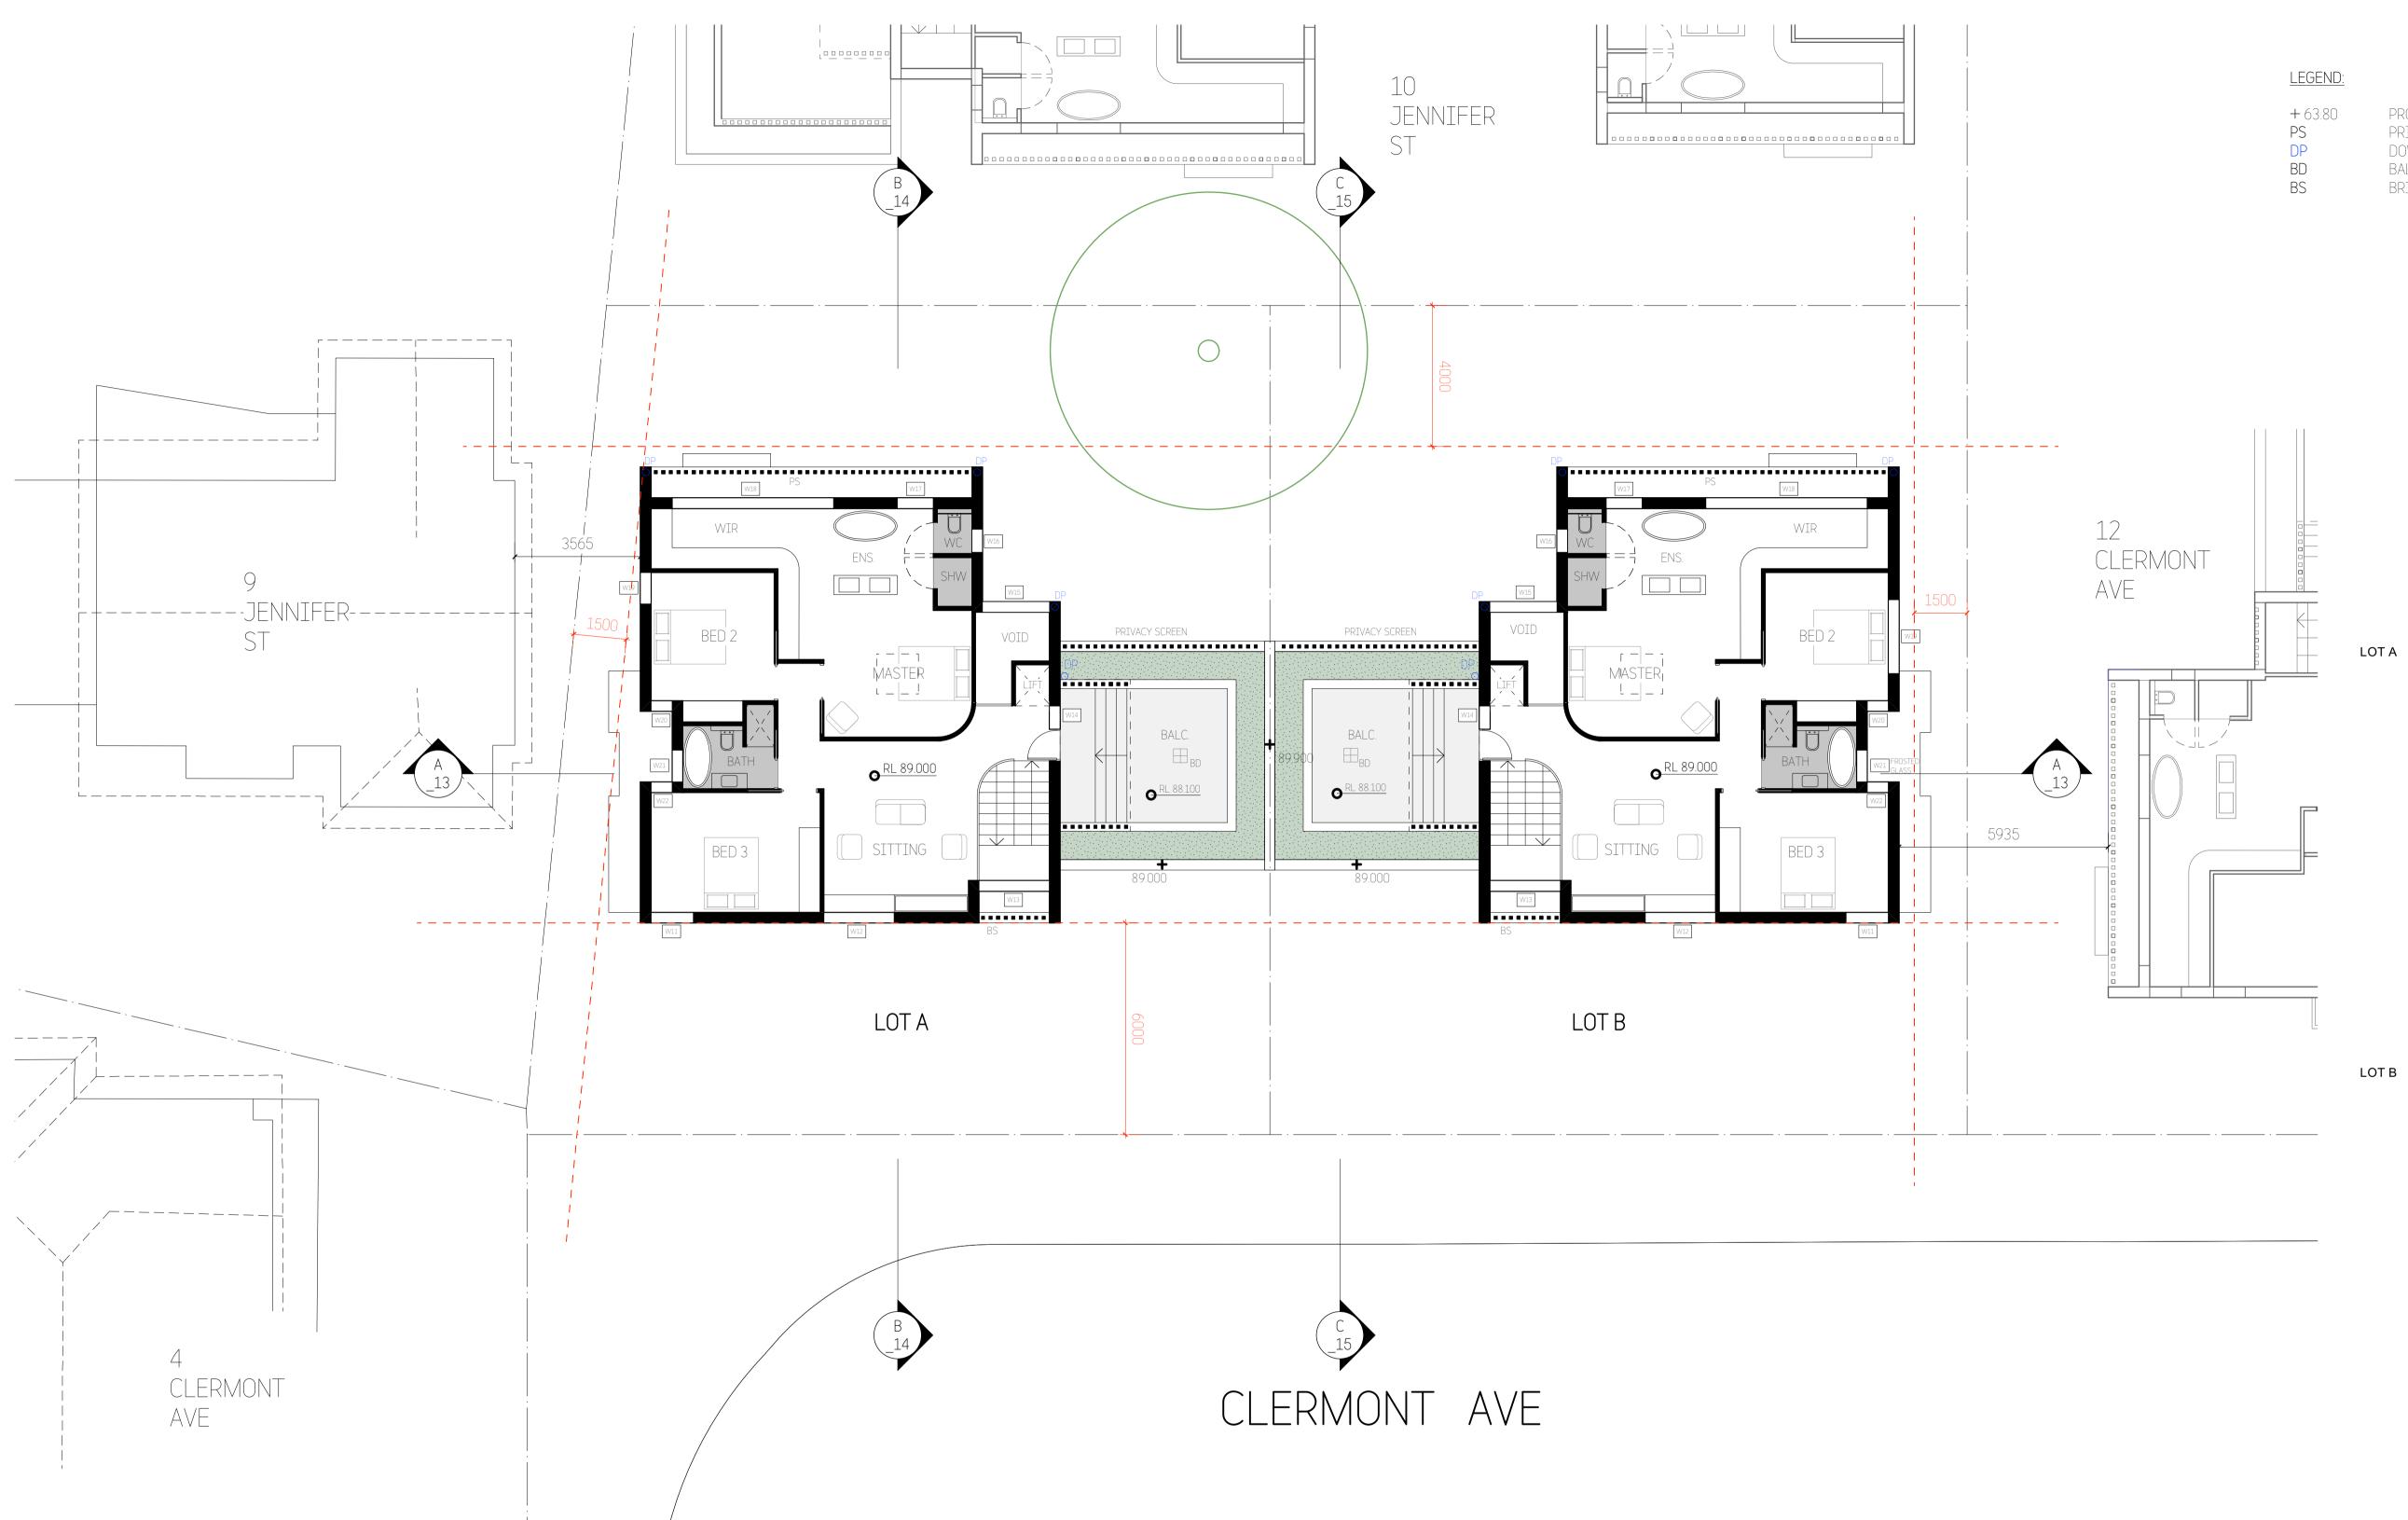

STUDIO\_BD ARCHITECTURE & INTERIORS Title: Nominated Architect Boris Dragas NSW ARB #7658 t: 0414 866 065 e: boris@studiobd.com.au w: studiobd.com.au bn: 74 219 560 787

Project: 8 CLERMONT AVE, RYDE

GROUND FLOOR PLAN

| + 63.80 |
|---------|
| PF      |
| FP      |
| DP      |
| OSD     |
| SWP     |
| RWT     |

SITE LEVELS POOL FENCE OUTDOOR FIREPLACE DOWNPIPE ONSITE DETENTION TANK STORMWATER PIT RAINWATER TANK

TREE'S APPROVED TO BE REMOVED LDA 2021/0148

TREE'S TO BE REMOVED

TREE'S TO BE RETAINED

| WINDOW #                                                           | HEIGHT                                                                    | WIDTH                                                                   |
|--------------------------------------------------------------------|---------------------------------------------------------------------------|-------------------------------------------------------------------------|
| W01                                                                | 2400                                                                      | 2000                                                                    |
| W02                                                                | 2400                                                                      | 2000                                                                    |
| W02                                                                | 2400                                                                      | 700                                                                     |
| W03                                                                | 2400                                                                      | 800                                                                     |
| W04                                                                | 2400                                                                      | 900                                                                     |
| W05                                                                | 2400                                                                      | 4500                                                                    |
| W00                                                                | 2000                                                                      | 2300                                                                    |
| W07                                                                | 2400                                                                      | 600                                                                     |
| W08                                                                | 2400                                                                      | 1000                                                                    |
| W10A                                                               | 2400                                                                      | 1000                                                                    |
| W10A                                                               | 2400                                                                      | 1000                                                                    |
| VVIOD                                                              | 2400                                                                      | 1000                                                                    |
| W11                                                                | 2400                                                                      | 1200                                                                    |
| W112                                                               |                                                                           | 2000                                                                    |
|                                                                    | 2400<br>2400                                                              | 2000                                                                    |
| W13<br>W14                                                         | 2400                                                                      | 700                                                                     |
|                                                                    |                                                                           |                                                                         |
| W15<br>W16                                                         | 2400<br>2400                                                              | 1900                                                                    |
|                                                                    |                                                                           | 700                                                                     |
| W17                                                                | 2400                                                                      | 1000                                                                    |
| W18                                                                | 2400                                                                      | 4600                                                                    |
| W19                                                                | 2400                                                                      | 900                                                                     |
| W20                                                                | 2400                                                                      | 600                                                                     |
| W21                                                                | 2400                                                                      | 900                                                                     |
| W22                                                                | 2400                                                                      | 600                                                                     |
| W23                                                                | 1200                                                                      | 1200                                                                    |
| 10/04                                                              | 2400                                                                      | 2000                                                                    |
| W01                                                                | 2400                                                                      | 2000                                                                    |
| W02                                                                | 2400<br>2400                                                              | 2000                                                                    |
| W03                                                                |                                                                           | 700                                                                     |
| W04                                                                | 2400<br>2400                                                              | 800                                                                     |
| W05                                                                |                                                                           | 900                                                                     |
| W06                                                                | 2400                                                                      | 4500                                                                    |
| W07                                                                | 2000                                                                      | 2300                                                                    |
| W08                                                                | 2400                                                                      | 600                                                                     |
| W09                                                                | 2400                                                                      | 1000                                                                    |
| W10A<br>W10B                                                       | 2400                                                                      | 1000                                                                    |
| WIUB                                                               | 2400                                                                      | 1000                                                                    |
|                                                                    |                                                                           |                                                                         |
| \\/1 1                                                             | 2400                                                                      | 1200                                                                    |
| W11                                                                | 2400                                                                      | 1200                                                                    |
| W12                                                                | 2400                                                                      | 2000                                                                    |
| W12<br>W13                                                         | 2400<br>2400                                                              | 2000<br>2000                                                            |
| W12<br>W13<br>W14                                                  | 2400<br>2400<br>2400                                                      | 2000<br>2000<br>700                                                     |
| W12<br>W13<br>W14<br>W15                                           | 2400<br>2400<br>2400<br>2400                                              | 2000<br>2000<br>700<br>1900                                             |
| W12<br>W13<br>W14<br>W15<br>W16                                    | 2400<br>2400<br>2400<br>2400<br>2400                                      | 2000<br>2000<br>700<br>1900<br>700                                      |
| W12<br>W13<br>W14<br>W15<br>W16<br>W17                             | 2400<br>2400<br>2400<br>2400<br>2400<br>2400<br>2400                      | 2000<br>2000<br>700<br>1900<br>700<br>100                               |
| W12<br>W13<br>W14<br>W15<br>W16<br>W17<br>W18                      | 2400<br>2400<br>2400<br>2400<br>2400<br>2400<br>2400<br>2400              | 2000<br>2000<br>700<br>1900<br>700<br>100<br>4600                       |
| W12<br>W13<br>W14<br>W15<br>W16<br>W17<br>W18<br>W19               | 2400<br>2400<br>2400<br>2400<br>2400<br>2400<br>2400<br>2400              | 2000<br>2000<br>700<br>1900<br>700<br>100<br>4600<br>2100               |
| W12<br>W13<br>W14<br>W15<br>W16<br>W17<br>W18<br>W19<br>W20        | 2400<br>2400<br>2400<br>2400<br>2400<br>2400<br>2400<br>600<br>2400       | 2000<br>2000<br>700<br>1900<br>700<br>100<br>4600<br>2100<br>600        |
| W12<br>W13<br>W14<br>W15<br>W16<br>W17<br>W18<br>W19<br>W20<br>W21 | 2400<br>2400<br>2400<br>2400<br>2400<br>2400<br>2400<br>600<br>2400<br>24 | 2000<br>2000<br>700<br>1900<br>700<br>100<br>4600<br>2100<br>600<br>900 |
| W12<br>W13<br>W14<br>W15<br>W16<br>W17<br>W18<br>W19<br>W20        | 2400<br>2400<br>2400<br>2400<br>2400<br>2400<br>2400<br>600<br>2400       | 2000<br>2000<br>700<br>1900<br>700<br>100<br>4600<br>2100<br>600        |