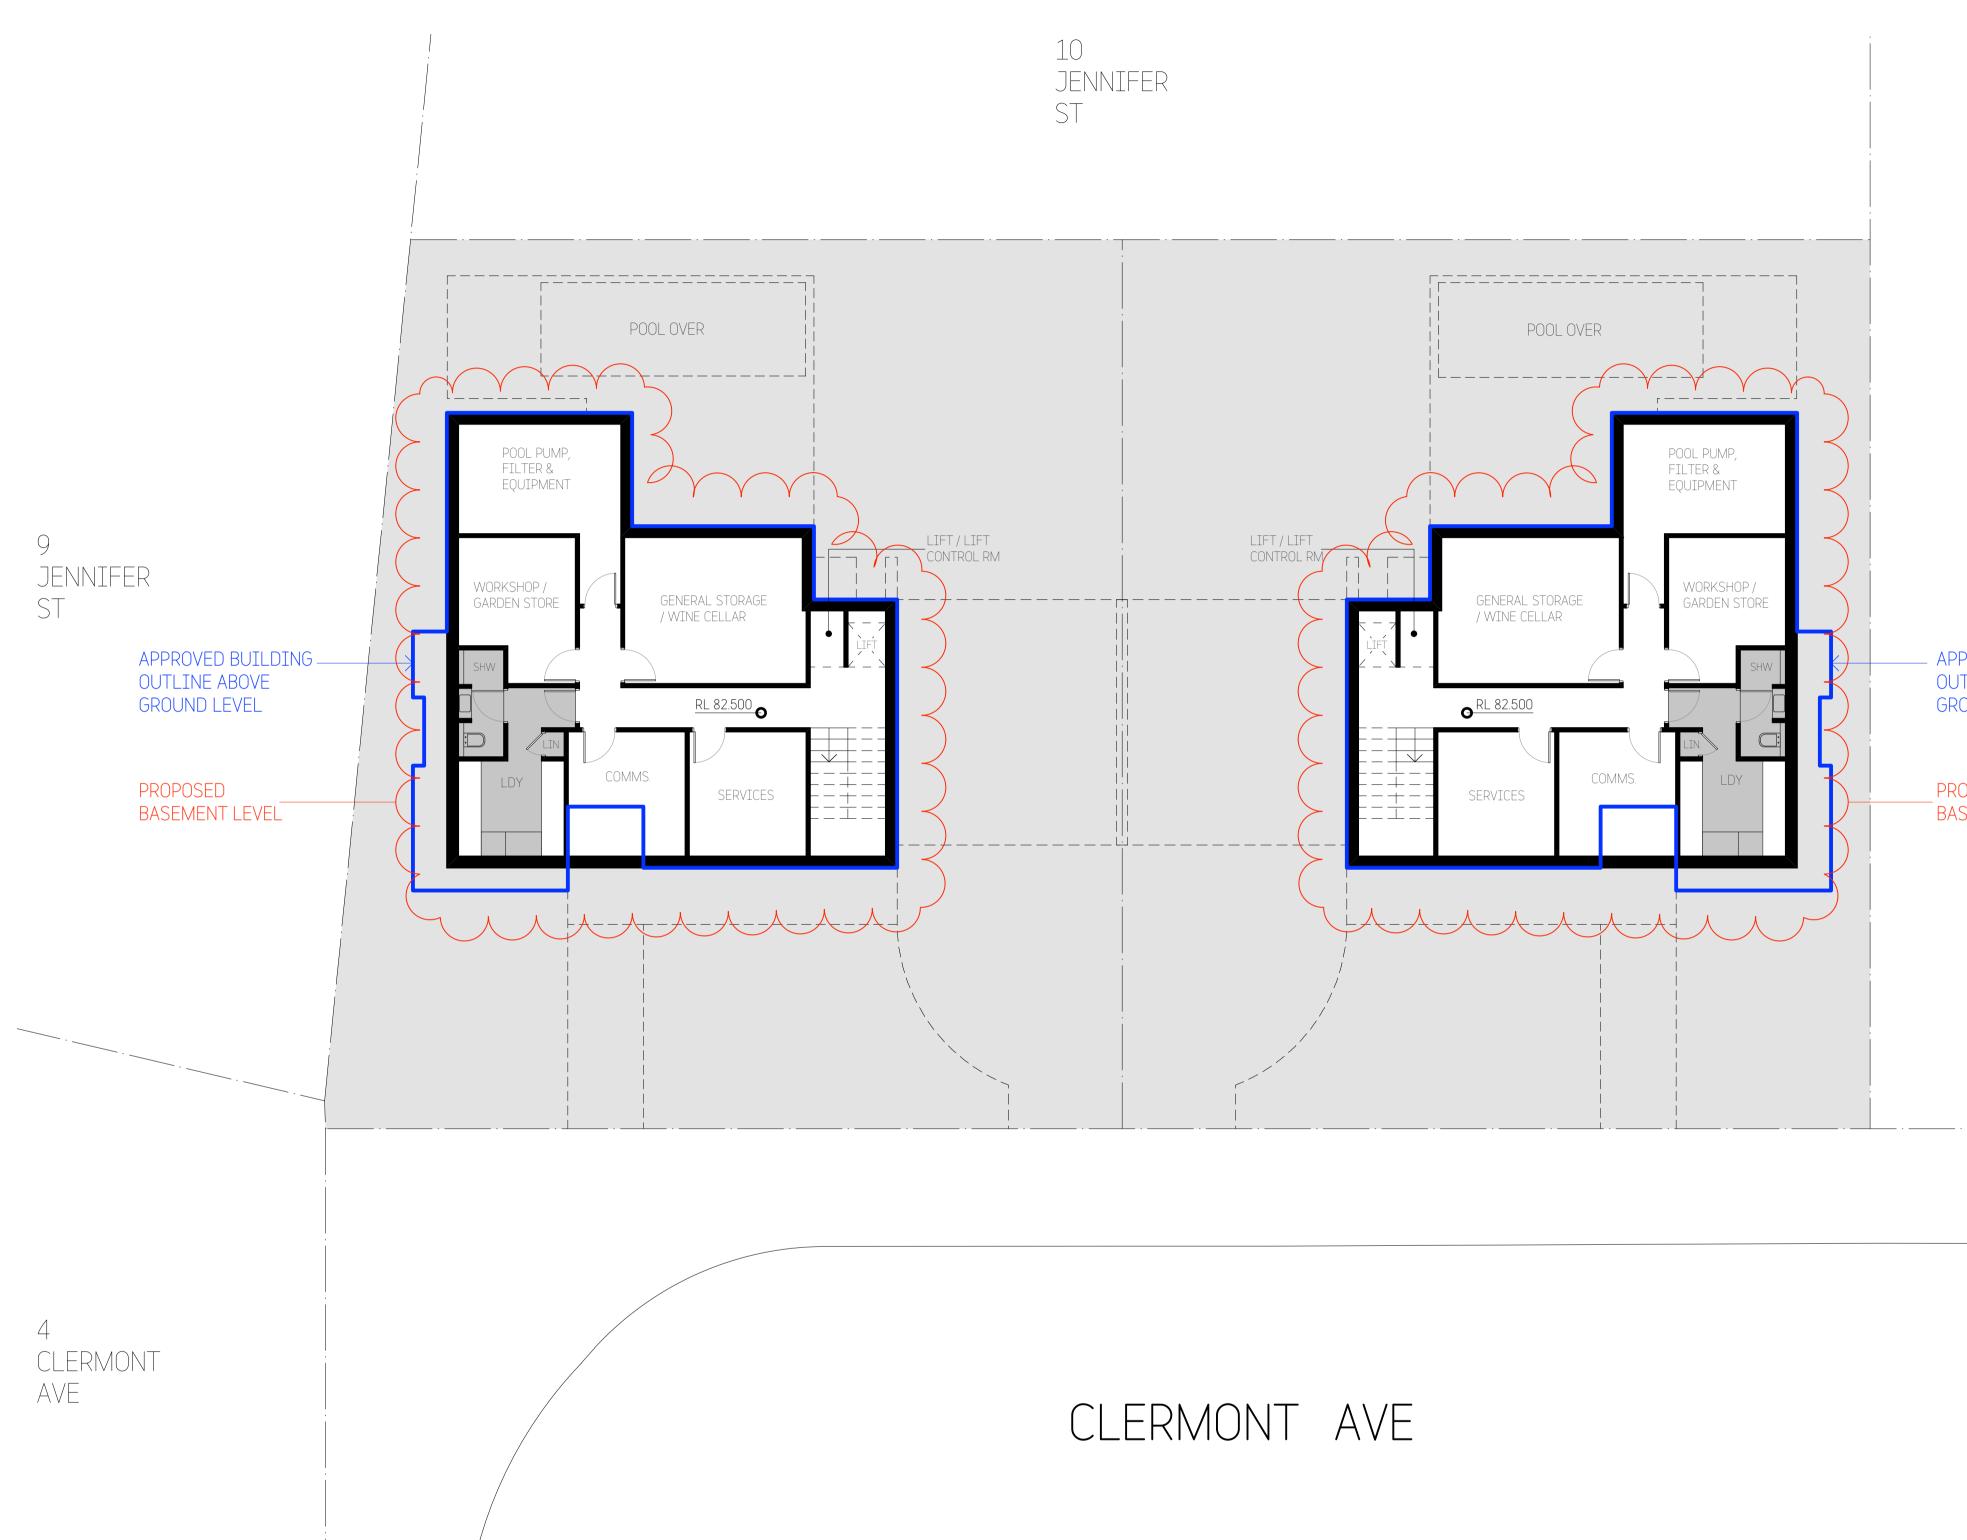

BASEMENT FLOOR PLAN

12 CLERMONT AVE

APPROVED BUILDING OUTLINE ABOVE GROUND LEVEL

PROPOSED BASEMENT LEVEL

Drawing No:

04

Drawn: BD

Checked: BD

| + 63.80 |
|---------|
| PF      |
| FP      |
| DP      |
| OSD     |
| SWP     |
| RWT     |

SITE LEVELS POOL FENCE OUTDOOR FIREPLACE DOWNPIPE ONSITE DETENTION TANK STORMWATER PIT RAINWATER TANK

TREE'S APPROVED TO BE REMOVED LDA 2021/0148

TREE'S TO BE REMOVED

TREE'S TO BE RETAINED

| WINDOW #                                                           | HEIGHT                                                                    | WIDTH                                                                   |
|--------------------------------------------------------------------|---------------------------------------------------------------------------|-------------------------------------------------------------------------|
| W01                                                                | 2400                                                                      | 2000                                                                    |
| W02                                                                | 2400                                                                      | 2000                                                                    |
| W02                                                                | 2400                                                                      | 700                                                                     |
| W03                                                                | 2400                                                                      | 800                                                                     |
| W04                                                                | 2400                                                                      | 900                                                                     |
| W05                                                                | 2400                                                                      | 4500                                                                    |
| W00                                                                | 2000                                                                      | 2300                                                                    |
| W07                                                                | 2400                                                                      | 600                                                                     |
| W08                                                                | 2400                                                                      | 1000                                                                    |
| W10A                                                               | 2400                                                                      | 1000                                                                    |
| W10A                                                               | 2400                                                                      | 1000                                                                    |
| VVIOD                                                              | 2400                                                                      | 1000                                                                    |
| W11                                                                | 2400                                                                      | 1200                                                                    |
| W112                                                               |                                                                           | 2000                                                                    |
|                                                                    | 2400<br>2400                                                              | 2000                                                                    |
| W13<br>W14                                                         | 2400                                                                      | 700                                                                     |
|                                                                    |                                                                           |                                                                         |
| W15<br>W16                                                         | 2400<br>2400                                                              | 1900                                                                    |
|                                                                    |                                                                           | 700                                                                     |
| W17                                                                | 2400                                                                      | 1000                                                                    |
| W18                                                                | 2400                                                                      | 4600                                                                    |
| W19                                                                | 2400                                                                      | 900                                                                     |
| W20                                                                | 2400                                                                      | 600                                                                     |
| W21                                                                | 2400                                                                      | 900                                                                     |
| W22                                                                | 2400                                                                      | 600                                                                     |
| W23                                                                | 1200                                                                      | 1200                                                                    |
| 10/04                                                              | 2400                                                                      | 2000                                                                    |
| W01                                                                | 2400                                                                      | 2000                                                                    |
| W02                                                                | 2400<br>2400                                                              | 2000                                                                    |
| W03                                                                |                                                                           | 700                                                                     |
| W04                                                                | 2400<br>2400                                                              | 800                                                                     |
| W05                                                                |                                                                           | 900                                                                     |
| W06                                                                | 2400                                                                      | 4500                                                                    |
| W07                                                                | 2000                                                                      | 2300                                                                    |
| W08                                                                | 2400                                                                      | 600                                                                     |
| W09                                                                | 2400                                                                      | 1000                                                                    |
| W10A<br>W10B                                                       | 2400                                                                      | 1000                                                                    |
| WIUB                                                               | 2400                                                                      | 1000                                                                    |
|                                                                    |                                                                           |                                                                         |
| \\/1 1                                                             | 2400                                                                      | 1200                                                                    |
| W11                                                                | 2400                                                                      | 1200                                                                    |
| W12                                                                | 2400                                                                      | 2000                                                                    |
| W12<br>W13                                                         | 2400<br>2400                                                              | 2000<br>2000                                                            |
| W12<br>W13<br>W14                                                  | 2400<br>2400<br>2400                                                      | 2000<br>2000<br>700                                                     |
| W12<br>W13<br>W14<br>W15                                           | 2400<br>2400<br>2400<br>2400                                              | 2000<br>2000<br>700<br>1900                                             |
| W12<br>W13<br>W14<br>W15<br>W16                                    | 2400<br>2400<br>2400<br>2400<br>2400                                      | 2000<br>2000<br>700<br>1900<br>700                                      |
| W12<br>W13<br>W14<br>W15<br>W16<br>W17                             | 2400<br>2400<br>2400<br>2400<br>2400<br>2400<br>2400                      | 2000<br>2000<br>700<br>1900<br>700<br>100                               |
| W12<br>W13<br>W14<br>W15<br>W16<br>W17<br>W18                      | 2400<br>2400<br>2400<br>2400<br>2400<br>2400<br>2400<br>2400              | 2000<br>2000<br>700<br>1900<br>700<br>100<br>4600                       |
| W12<br>W13<br>W14<br>W15<br>W16<br>W17<br>W18<br>W19               | 2400<br>2400<br>2400<br>2400<br>2400<br>2400<br>2400<br>2400              | 2000<br>2000<br>700<br>1900<br>700<br>100<br>4600<br>2100               |
| W12<br>W13<br>W14<br>W15<br>W16<br>W17<br>W18<br>W19<br>W20        | 2400<br>2400<br>2400<br>2400<br>2400<br>2400<br>2400<br>600<br>2400       | 2000<br>2000<br>700<br>1900<br>700<br>100<br>4600<br>2100<br>600        |
| W12<br>W13<br>W14<br>W15<br>W16<br>W17<br>W18<br>W19<br>W20<br>W21 | 2400<br>2400<br>2400<br>2400<br>2400<br>2400<br>2400<br>600<br>2400<br>24 | 2000<br>2000<br>700<br>1900<br>700<br>100<br>4600<br>2100<br>600<br>900 |
| W12<br>W13<br>W14<br>W15<br>W16<br>W17<br>W18<br>W19<br>W20        | 2400<br>2400<br>2400<br>2400<br>2400<br>2400<br>2400<br>600<br>2400       | 2000<br>2000<br>700<br>1900<br>700<br>100<br>4600<br>2100<br>600        |