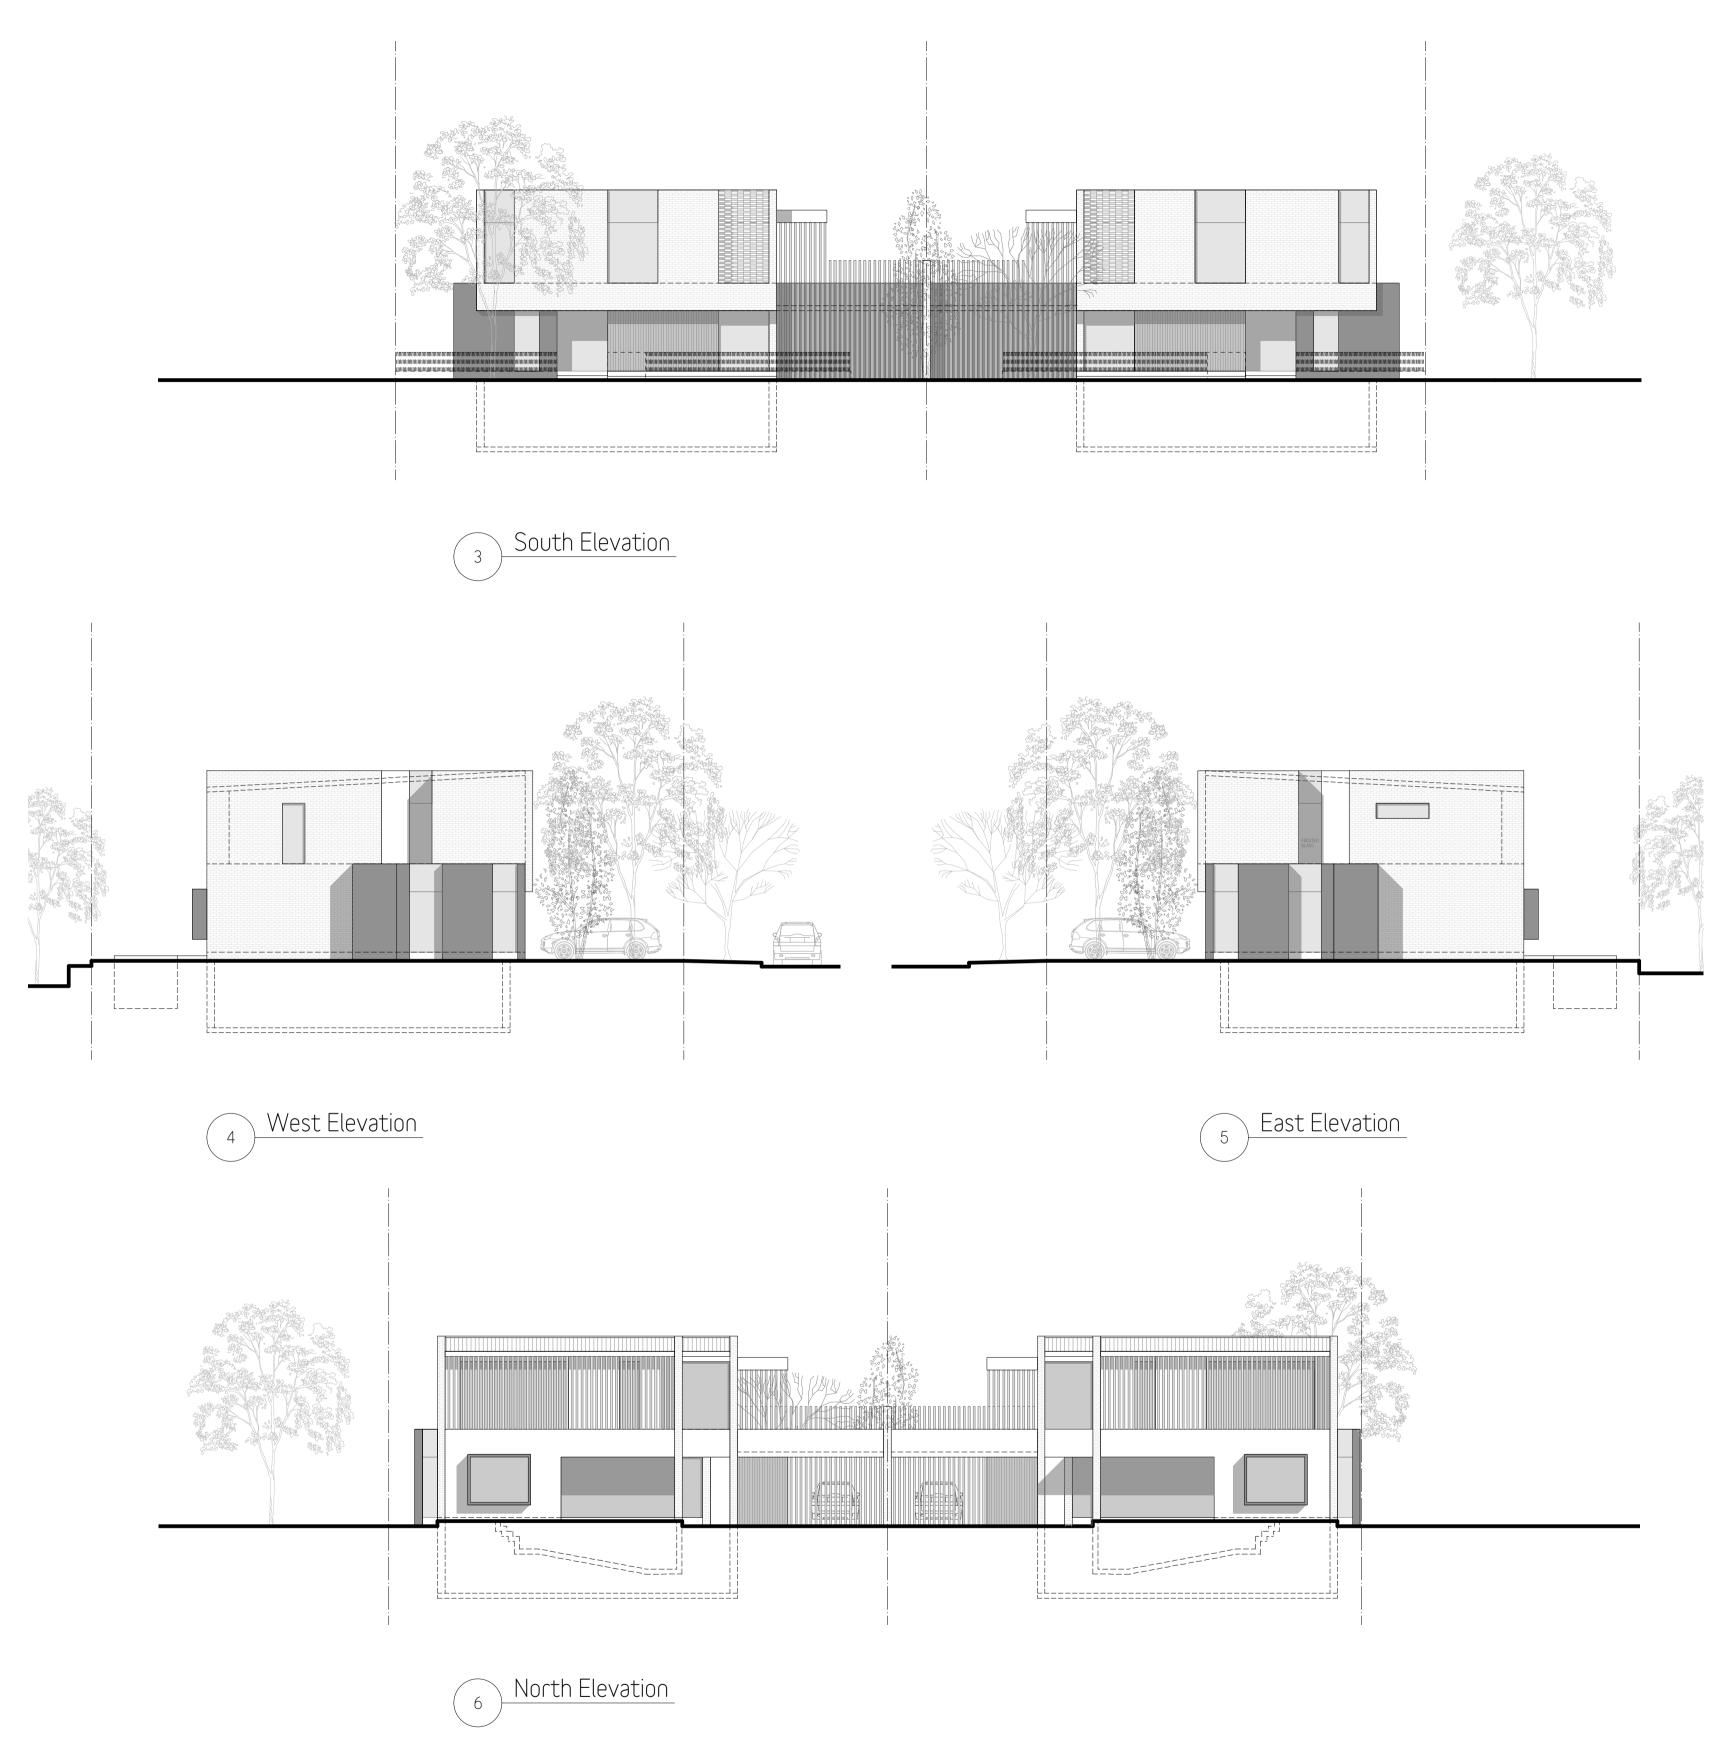

SOUTH ELEVATION

WEST ELEVATION

MATERIALS LEGEND: Refer to External Finishes Schedule

- 1 BRICKWORKS WALLS PAINTED
- 2 EXPOSED CONCRETE WALLS ALUMINIUM FRAMED WINDOWS 3
- TEXTURED CLADDING 4
- GLASS ENTRY DOOR 5
- METAL ROOFING 6
- EXTERNAL WALLS PAINTED 7
- VERTICAL BATTENS 8

NORTH ELEVATION

EAST ELEVATION