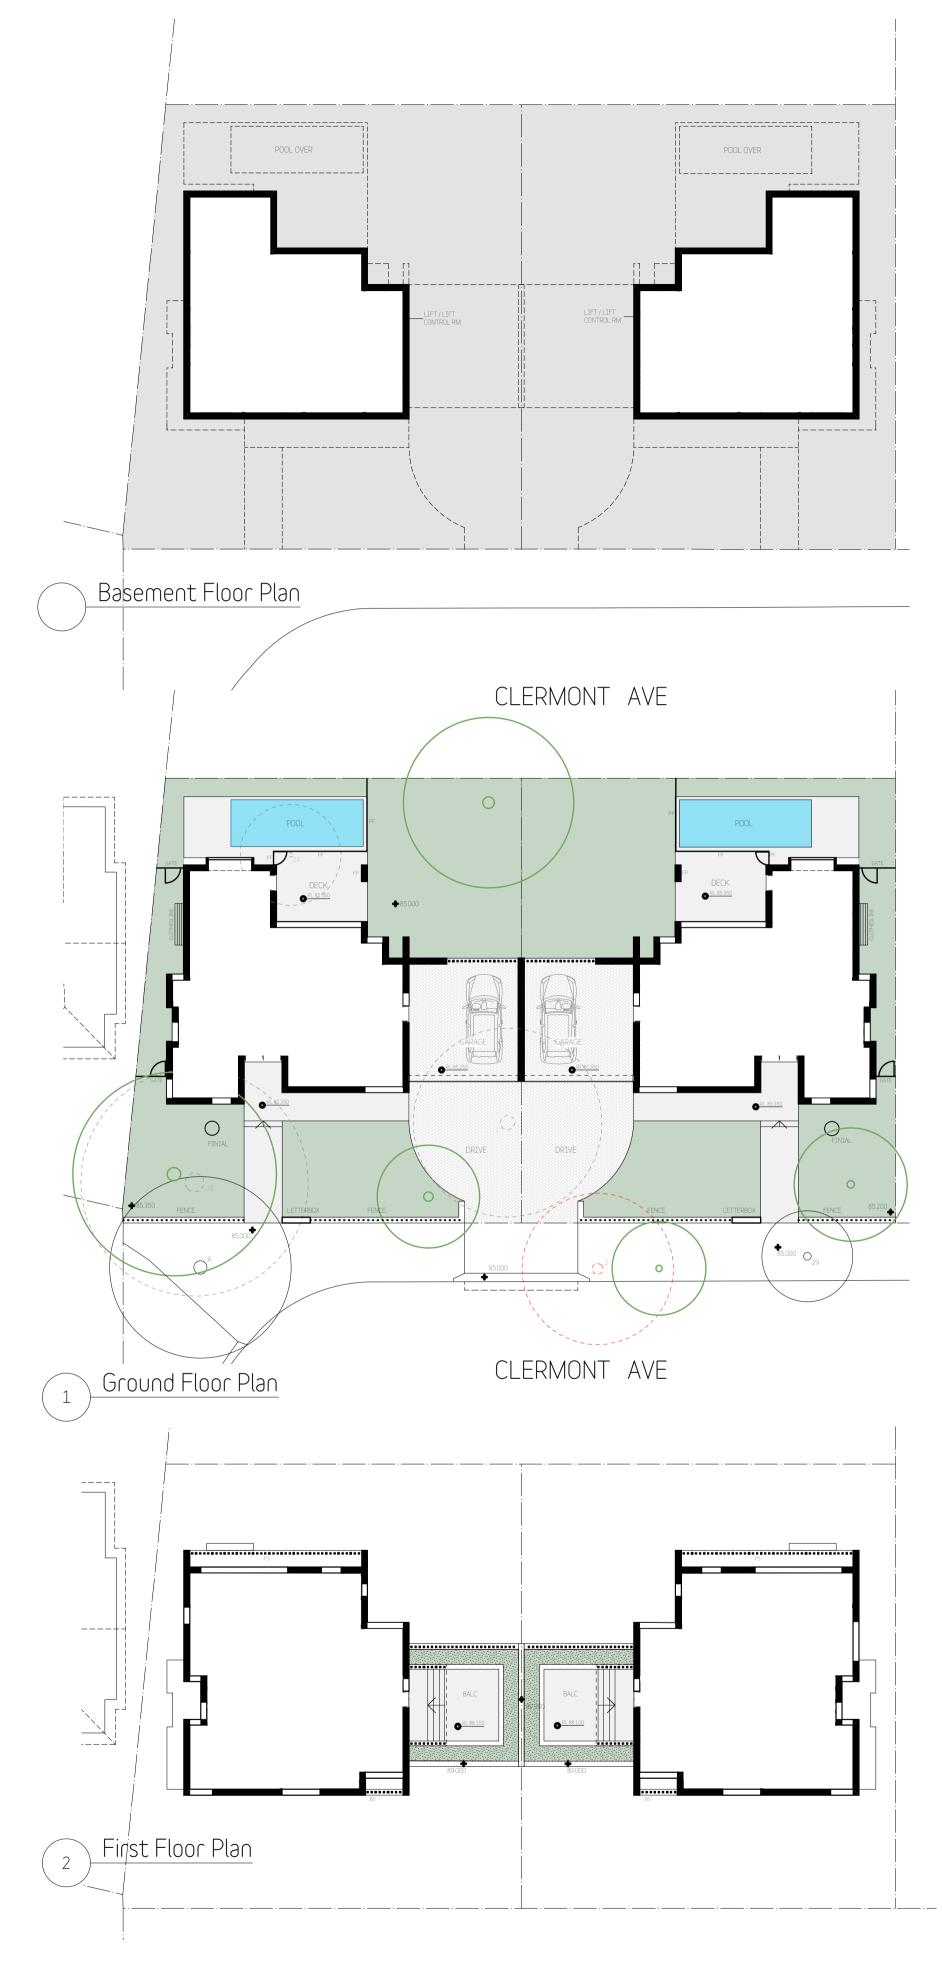

BASEMENT FLOOR PLAN

12 CLERMONT AVE

APPROVED BUILDING OUTLINE ABOVE GROUND LEVEL

PROPOSED BASEMENT LEVEL

Drawing No:

04

Drawn: BD

Checked: BD

STUDIO\_BD ARCHITECTURE & INTERIORS Title: Nominated Architect Boris Dragas NSW ARB #7658 t: 0414 866 065 e: boris@studiobd.com.au w: studiobd.com.au bn: 74 219 560 787

Project: 8 CLERMONT AVE, RYDE

GROUND FLOOR PLAN

FIRST FLOOR PLAN

PROPOSED LEVELS PRIVACY SCREEN DOWNPIPE BALCONY DRAIN BRICKWORK SCREEN

| WINDOW #     | HEIGHT | WIDTH |
|--------------|--------|-------|
| W01          | 2400   | 2000  |
| W02          | 2400   | 2000  |
| W03          | 2400   | 700   |
| W04          | 2400   | 800   |
| W05          | 2400   | 900   |
| W06          | 2400   | 4500  |
| W07          | 2000   | 2300  |
| W08          | 2400   | 600   |
| W09          | 2400   | 1000  |
| W10A         | 2400   | 1000  |
| W10B         | 2400   | 1000  |
|              | 2400   | 1000  |
| W11          | 2400   | 1200  |
| W12          | 2400   | 2000  |
| W12          | 2400   | 2000  |
| W13          | 2400   | 700   |
| W14          | 2400   | 1900  |
| W15          | 2400   | 700   |
| W10          | 2400   | 1000  |
| W18          | 2400   | 4600  |
| W19          | 2400   | 900   |
| W20          | 2400   | 600   |
| W20          | 2400   | 900   |
| W21          | 2400   | 600   |
| W23          | 1200   | 1200  |
| VV23         | 1200   | 1200  |
| W01          | 2400   | 2000  |
| W02          | 2400   | 2000  |
| W02          | 2400   | 700   |
| W03          | 2400   | 800   |
| W05          | 2400   | 900   |
| W06          | 2400   | 4500  |
| W00          | 2000   | 2300  |
| W07          | 2400   | 600   |
| W09          | 2400   | 1000  |
| W10A         | 2400   | 1000  |
| W10A<br>W10B | 2400   | 1000  |
| VV10D        | 2400   | 1000  |
| W11          | 2400   | 1200  |
| W11<br>W12   | 2400   | 2000  |
| W12<br>W13   | 2400   | 2000  |
|              | 2400   | 700   |
| W14<br>W15   | 2400   | 1900  |
| W15<br>W16   | 2400   | 700   |
| W18          | 2400   | 100   |
|              |        |       |
| W18          | 2400   | 4600  |
| W19          | 600    | 2100  |
| W20          | 2400   | 600   |
| W21          | 2400   | 900   |
| W22          | 2400   | 600   |
| W23          | 1200   | 1200  |