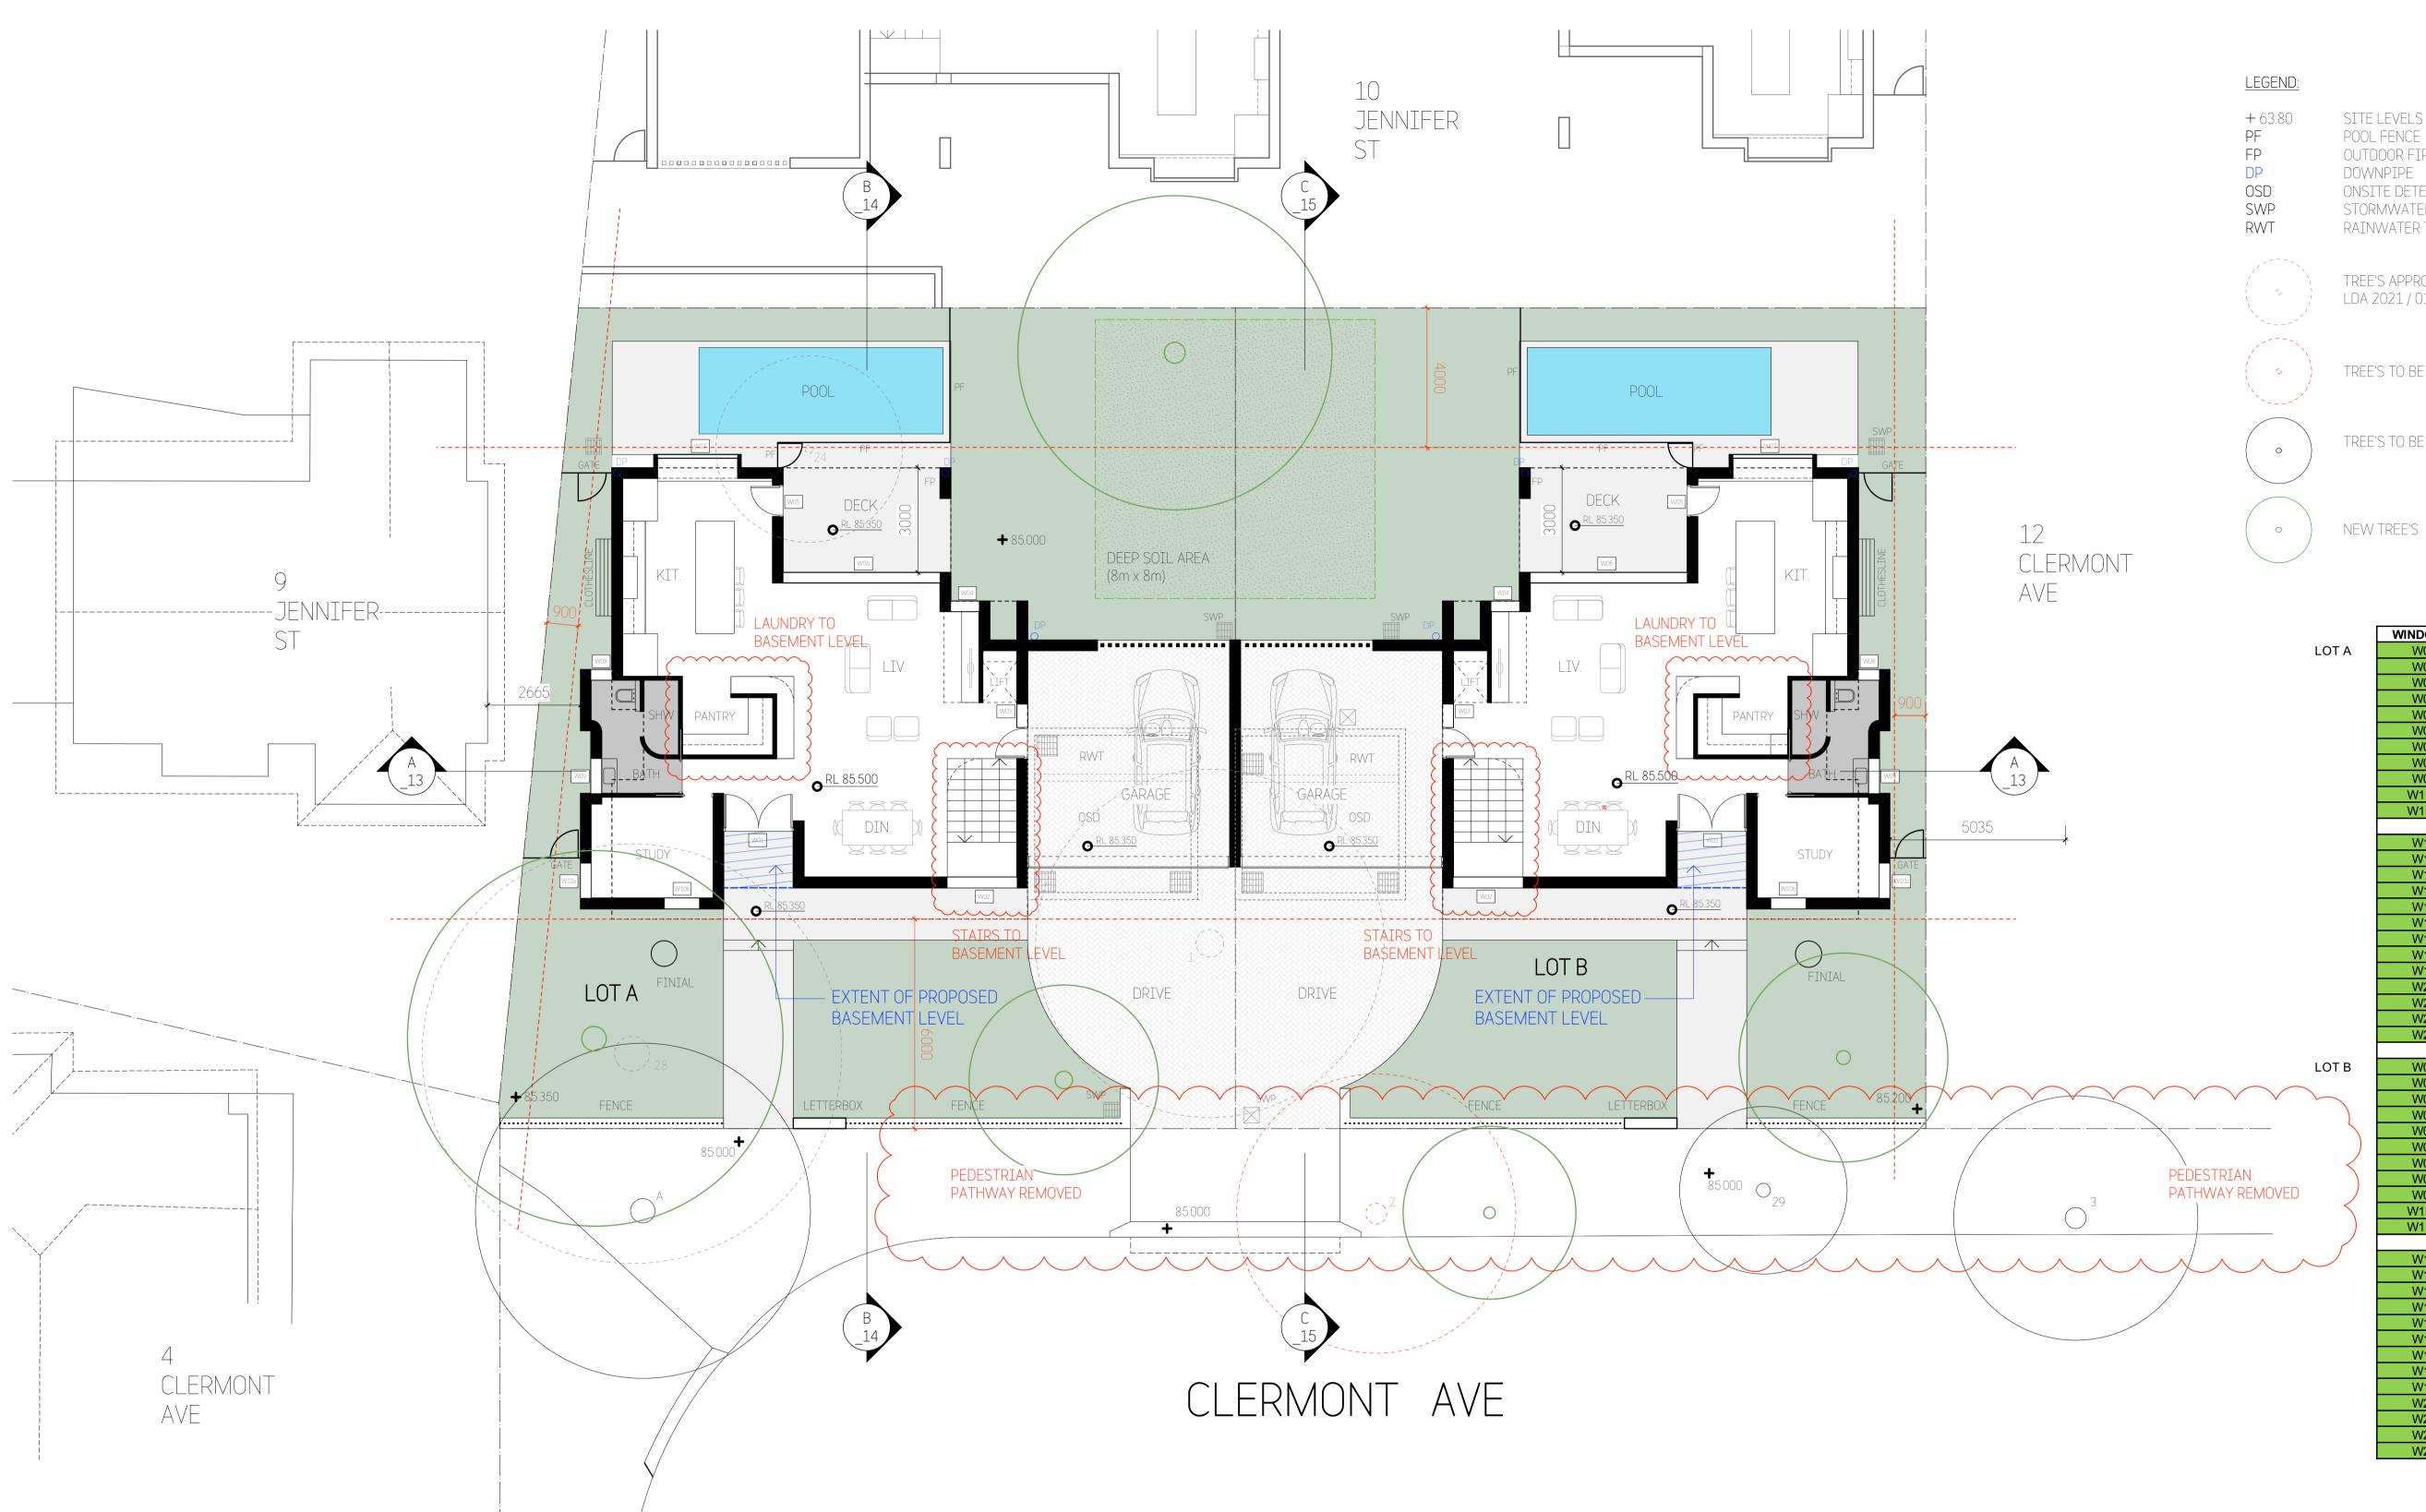

BASEMENT FLOOR PLAN

12 CLERMONT AVE

APPROVED BUILDING OUTLINE ABOVE GROUND LEVEL

PROPOSED BASEMENT LEVEL

Drawing No:

04

Drawn: BD

Checked: BD

| + 63.80 |
|---------|
| PF      |
| FP      |
| DP      |
| OSD     |
| SWP     |
| RWT     |

SITE LEVELS POOL FENCE OUTDOOR FIREPLACE DOWNPIPE ONSITE DETENTION TANK STORMWATER PIT RAINWATER TANK

TREE'S APPROVED TO BE REMOVED LDA 2021/0148

TREE'S TO BE REMOVED

TREE'S TO BE RETAINED

| WINDOW #                                                           | HEIGHT                                                                    | WIDTH                                                                   |
|--------------------------------------------------------------------|---------------------------------------------------------------------------|-------------------------------------------------------------------------|
| W01                                                                | 2400                                                                      | 2000                                                                    |
| W02                                                                | 2400                                                                      | 2000                                                                    |
| W02                                                                | 2400                                                                      | 700                                                                     |
| W03                                                                | 2400                                                                      | 800                                                                     |
| W04                                                                | 2400                                                                      | 900                                                                     |
| W05                                                                | 2400                                                                      | 4500                                                                    |
| W00                                                                | 2000                                                                      | 2300                                                                    |
| W07                                                                | 2400                                                                      | 600                                                                     |
| W08                                                                | 2400                                                                      | 1000                                                                    |
| W10A                                                               | 2400                                                                      | 1000                                                                    |
| W10A                                                               | 2400                                                                      | 1000                                                                    |
| VVIOD                                                              | 2400                                                                      | 1000                                                                    |
| W11                                                                | 2400                                                                      | 1200                                                                    |
| W112                                                               |                                                                           | 2000                                                                    |
|                                                                    | 2400<br>2400                                                              | 2000                                                                    |
| W13<br>W14                                                         | 2400                                                                      | 700                                                                     |
|                                                                    |                                                                           |                                                                         |
| W15<br>W16                                                         | 2400<br>2400                                                              | 1900                                                                    |
|                                                                    |                                                                           | 700                                                                     |
| W17                                                                | 2400                                                                      | 1000                                                                    |
| W18                                                                | 2400                                                                      | 4600                                                                    |
| W19                                                                | 2400                                                                      | 900                                                                     |
| W20                                                                | 2400                                                                      | 600                                                                     |
| W21                                                                | 2400                                                                      | 900                                                                     |
| W22                                                                | 2400                                                                      | 600                                                                     |
| W23                                                                | 1200                                                                      | 1200                                                                    |
| 10/04                                                              | 2400                                                                      | 2000                                                                    |
| W01                                                                | 2400                                                                      | 2000                                                                    |
| W02                                                                | 2400<br>2400                                                              | 2000                                                                    |
| W03                                                                |                                                                           | 700                                                                     |
| W04                                                                | 2400<br>2400                                                              | 800                                                                     |
| W05                                                                |                                                                           | 900                                                                     |
| W06                                                                | 2400                                                                      | 4500                                                                    |
| W07                                                                | 2000                                                                      | 2300                                                                    |
| W08                                                                | 2400                                                                      | 600                                                                     |
| W09                                                                | 2400                                                                      | 1000                                                                    |
| W10A<br>W10B                                                       | 2400                                                                      | 1000                                                                    |
| WIUB                                                               | 2400                                                                      | 1000                                                                    |
|                                                                    |                                                                           |                                                                         |
| \\/1 1                                                             | 2400                                                                      | 1200                                                                    |
| W11                                                                | 2400                                                                      | 1200                                                                    |
| W12                                                                | 2400                                                                      | 2000                                                                    |
| W12<br>W13                                                         | 2400<br>2400                                                              | 2000<br>2000                                                            |
| W12<br>W13<br>W14                                                  | 2400<br>2400<br>2400                                                      | 2000<br>2000<br>700                                                     |
| W12<br>W13<br>W14<br>W15                                           | 2400<br>2400<br>2400<br>2400                                              | 2000<br>2000<br>700<br>1900                                             |
| W12<br>W13<br>W14<br>W15<br>W16                                    | 2400<br>2400<br>2400<br>2400<br>2400                                      | 2000<br>2000<br>700<br>1900<br>700                                      |
| W12<br>W13<br>W14<br>W15<br>W16<br>W17                             | 2400<br>2400<br>2400<br>2400<br>2400<br>2400<br>2400                      | 2000<br>2000<br>700<br>1900<br>700<br>100                               |
| W12<br>W13<br>W14<br>W15<br>W16<br>W17<br>W18                      | 2400<br>2400<br>2400<br>2400<br>2400<br>2400<br>2400<br>2400              | 2000<br>2000<br>700<br>1900<br>700<br>100<br>4600                       |
| W12<br>W13<br>W14<br>W15<br>W16<br>W17<br>W18<br>W19               | 2400<br>2400<br>2400<br>2400<br>2400<br>2400<br>2400<br>2400              | 2000<br>2000<br>700<br>1900<br>700<br>100<br>4600<br>2100               |
| W12<br>W13<br>W14<br>W15<br>W16<br>W17<br>W18<br>W19<br>W20        | 2400<br>2400<br>2400<br>2400<br>2400<br>2400<br>2400<br>600<br>2400       | 2000<br>2000<br>700<br>1900<br>700<br>100<br>4600<br>2100<br>600        |
| W12<br>W13<br>W14<br>W15<br>W16<br>W17<br>W18<br>W19<br>W20<br>W21 | 2400<br>2400<br>2400<br>2400<br>2400<br>2400<br>2400<br>600<br>2400<br>24 | 2000<br>2000<br>700<br>1900<br>700<br>100<br>4600<br>2100<br>600<br>900 |
| W12<br>W13<br>W14<br>W15<br>W16<br>W17<br>W18<br>W19<br>W20        | 2400<br>2400<br>2400<br>2400<br>2400<br>2400<br>2400<br>600<br>2400       | 2000<br>2000<br>700<br>1900<br>700<br>100<br>4600<br>2100<br>600        |