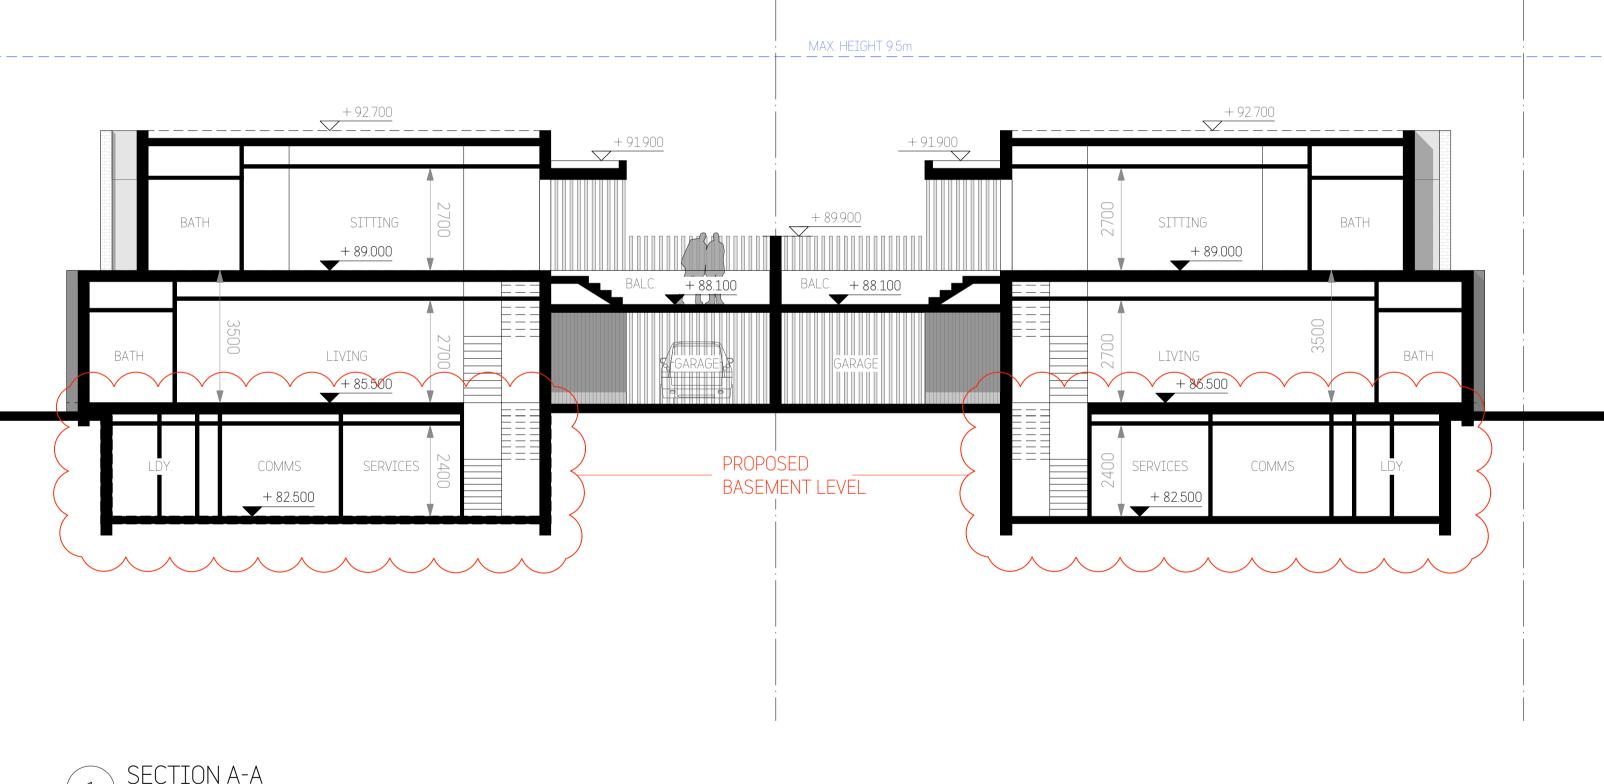

| $\left( 1\right)$ | SECTION | A-A |
|-------------------|---------|-----|
|                   |         |     |
|                   |         |     |

| Revisi | ONS:                                  |    |          |
|--------|---------------------------------------|----|----------|
| No     | Description                           | Ву | Date     |
| А      | Draft DA Issue - 2                    | BD | 13/09/21 |
| В      | Development Application Issue         | BD | 28/09/21 |
| С      | Revised Development Application Issue | BD | 28/01/22 |
| D      | Section 4.55 Issue                    | BD | 20/06/22 |
|        |                                       |    |          |

Project:

Applicant

Ext. Walls:

Int. Walls:

Floors:

Ceilings:

Roof:

Windows Group A

Group B Skylights:

Other:

Member Australian Institute of Architects 2021 0 1 2 4 ا 8m

 STUDIO\_BD ARCHITECTURE & INTERIORS
 Title:

 Nominated Architect Boris Dragas NSW ARB #7658
 t: 0414 866 065
 e: boris@studiobd.com.au
 SFC.

 w: studiobd.com.au abn: 74 219 560 787

Project: 8 CLERMONT AVE, RYDE

SECTIONS - 1

|     | Address:         | 8 Clermont   | Avenue Ryde NSW 2   | 112               |           | File Ref:                 |            | HEC0845    |
|-----|------------------|--------------|---------------------|-------------------|-----------|---------------------------|------------|------------|
| nt: | Name:            | Ray Younes   |                     |                   | Designer: | Younes Property           |            |            |
| r:  | Name:            | Paul Gradw   |                     |                   | Company:  | House Energy Certified    |            |            |
|     | Address:         | PO BOX 313   | 36 Tamarama NSW 20  | 026               | Number:   | DMN/18/4423               |            |            |
|     | Contact:         | 02 9130 200  | 68                  |                   | Email:    | paul@houseenergyce        | rtified.co | m          |
| ls: | Construction     |              | Insulation          |                   | Colour    | Details                   |            |            |
|     | Cavity Brick     |              | 25mm Kooltherm K8   | 3 or equiv (R1.2) | Medium    | As per plans              |            |            |
| ls: | Construction     |              | Insulation          |                   |           | Details                   |            |            |
|     | Concrete with F  | Plasterboard | None                |                   |           | To stairs/lift            |            |            |
|     | Single Brick     |              | R2.0 added          |                   |           | To garage                 |            |            |
|     | Brick with Plast | erboard      | None                |                   |           | Intertenancy              |            |            |
|     | Construction     |              | Insulation          |                   |           | Details                   |            |            |
|     | Concrete         |              | R1.4 added          |                   |           | Where open below          |            |            |
|     | Construction     |              | Insulation          |                   |           | Details                   |            |            |
|     | Plasterboard     |              | R2.5 added          |                   |           | Below metal deck roof     |            |            |
|     | Construction     |              | Insulation          |                   | Colour    | Details                   |            |            |
|     | Concrete         |              | 50mm PIR or equiv ( | R2.5)             | Medium    | Above Kitchen, GF Bathr   | room, Stud | ly, Garage |
|     | Metal Deck       |              | 60mm Anticon (R1.3  | 3)                | Light     | To top roof               |            |            |
| s:  | Product ID       |              | Glass               | Frame             | Uw/SHGCw  | Details                   |            |            |
|     | ALM-001-01 A     |              | Single Clear        | Aluminium         | 6.7/0.57  | Casement, Entry Door      |            |            |
|     | ALM-002-01 A     |              | Single Clear        | Aluminium         | 6.7/0.70  | Fixed, Sliding, Double Hu | ung        |            |
| s:  | Product ID       |              | Glass               | Туре              | Uw/SHGCw  | Details                   |            |            |
|     | DG-Generic       |              | Double Clear        | Roof Light        | 4.2/0.72  | As per plans              |            |            |
|     | Orientation      |              | Terrain             | Rangehood         | Recessed  | Downlights                | Software   | Version    |
|     | 330              |              | Suburban            | Ducted            | ٢         | lo                        | Bers Pr    | o 4.4      |