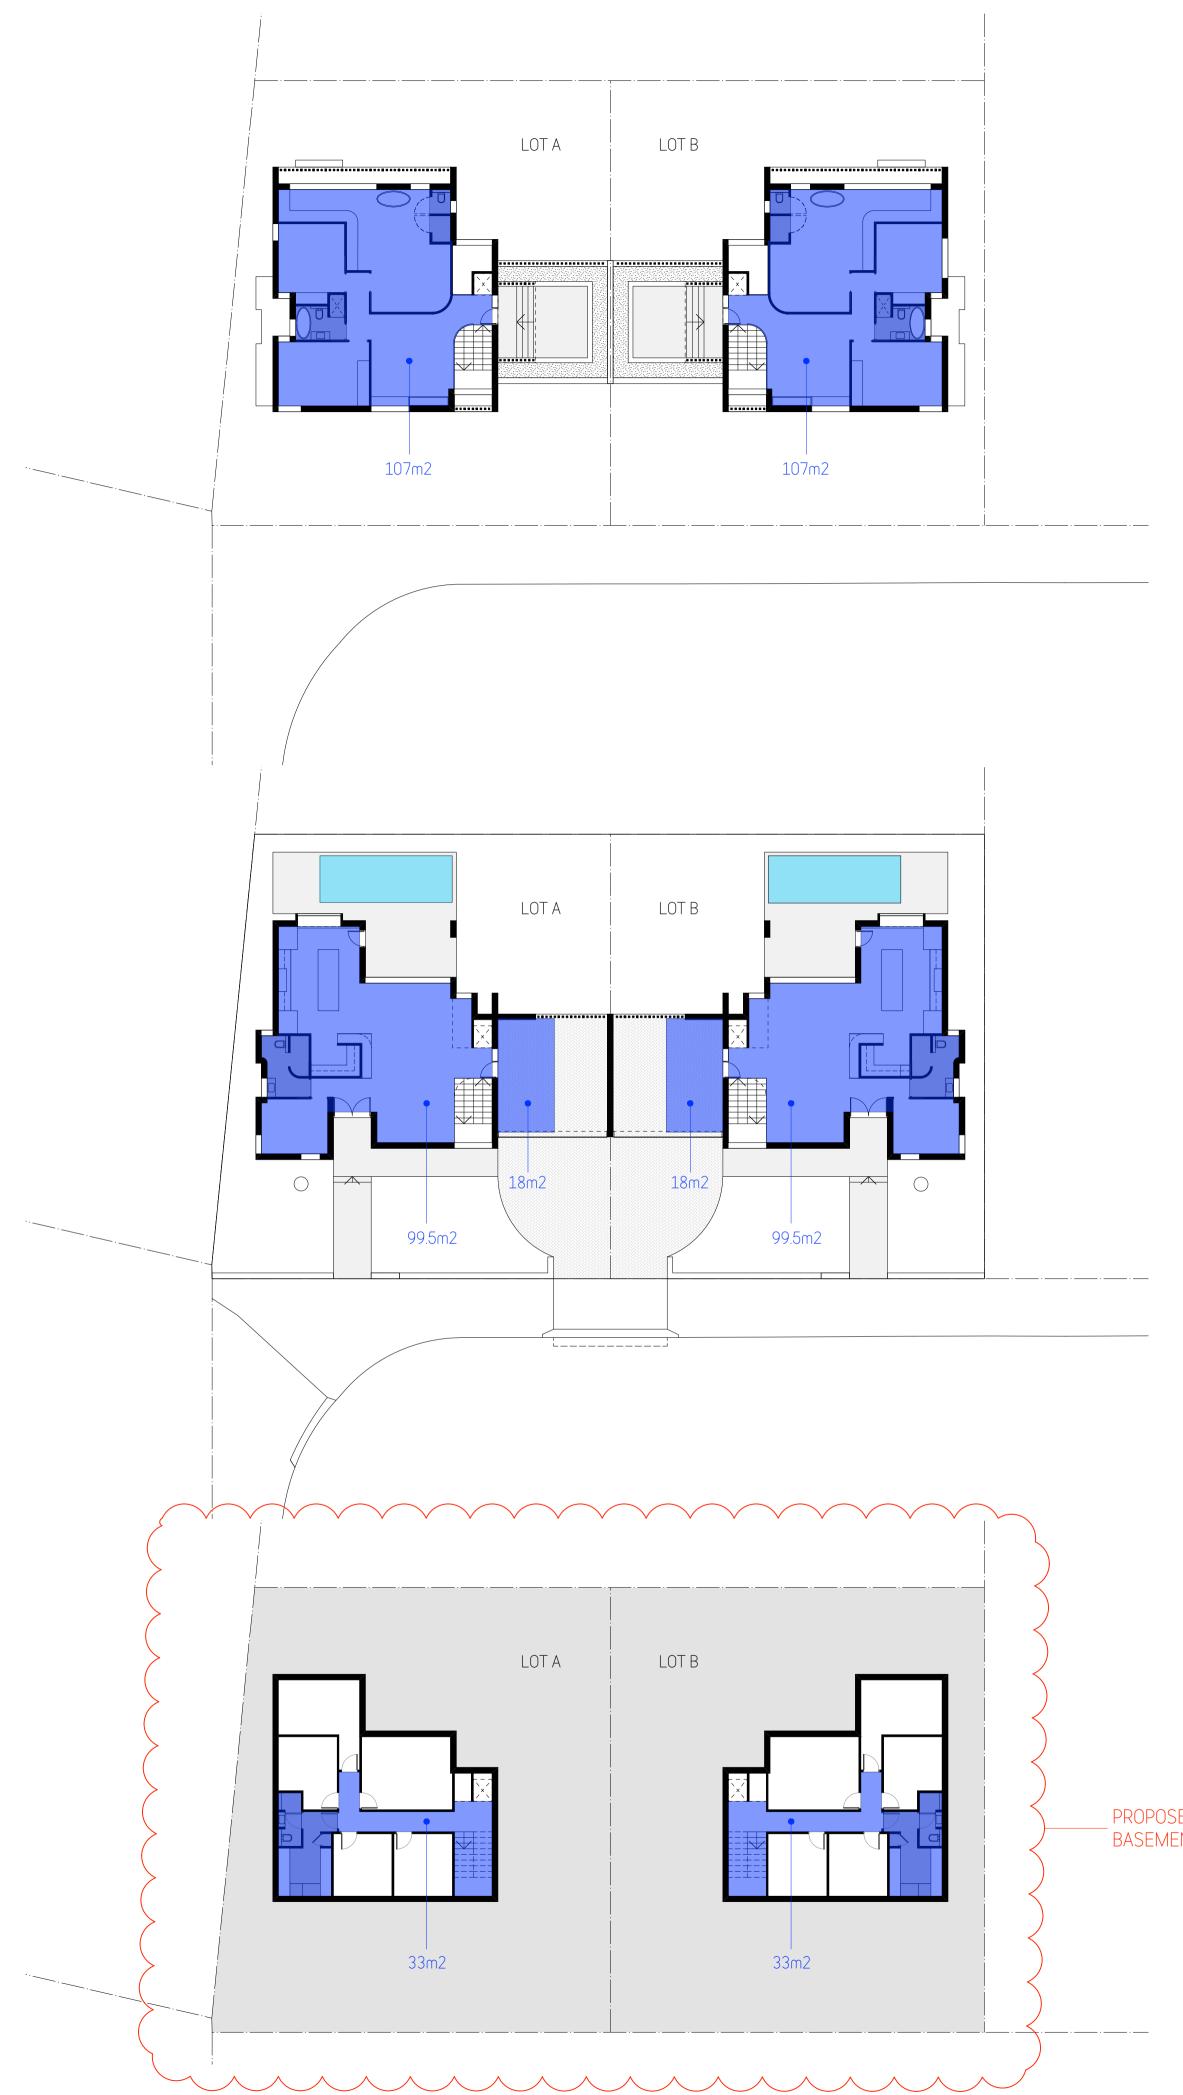

PROPOSED BASEMENT LEVEL

Project:

 $\checkmark \checkmark \checkmark \checkmark \checkmark \checkmark \checkmark \checkmark$ 

LOT A = 257.5m2 gfa LOT B = 257.5m2 gfa = 515m2 gfa (0.55:1)

SITE AREA = 935.38m2