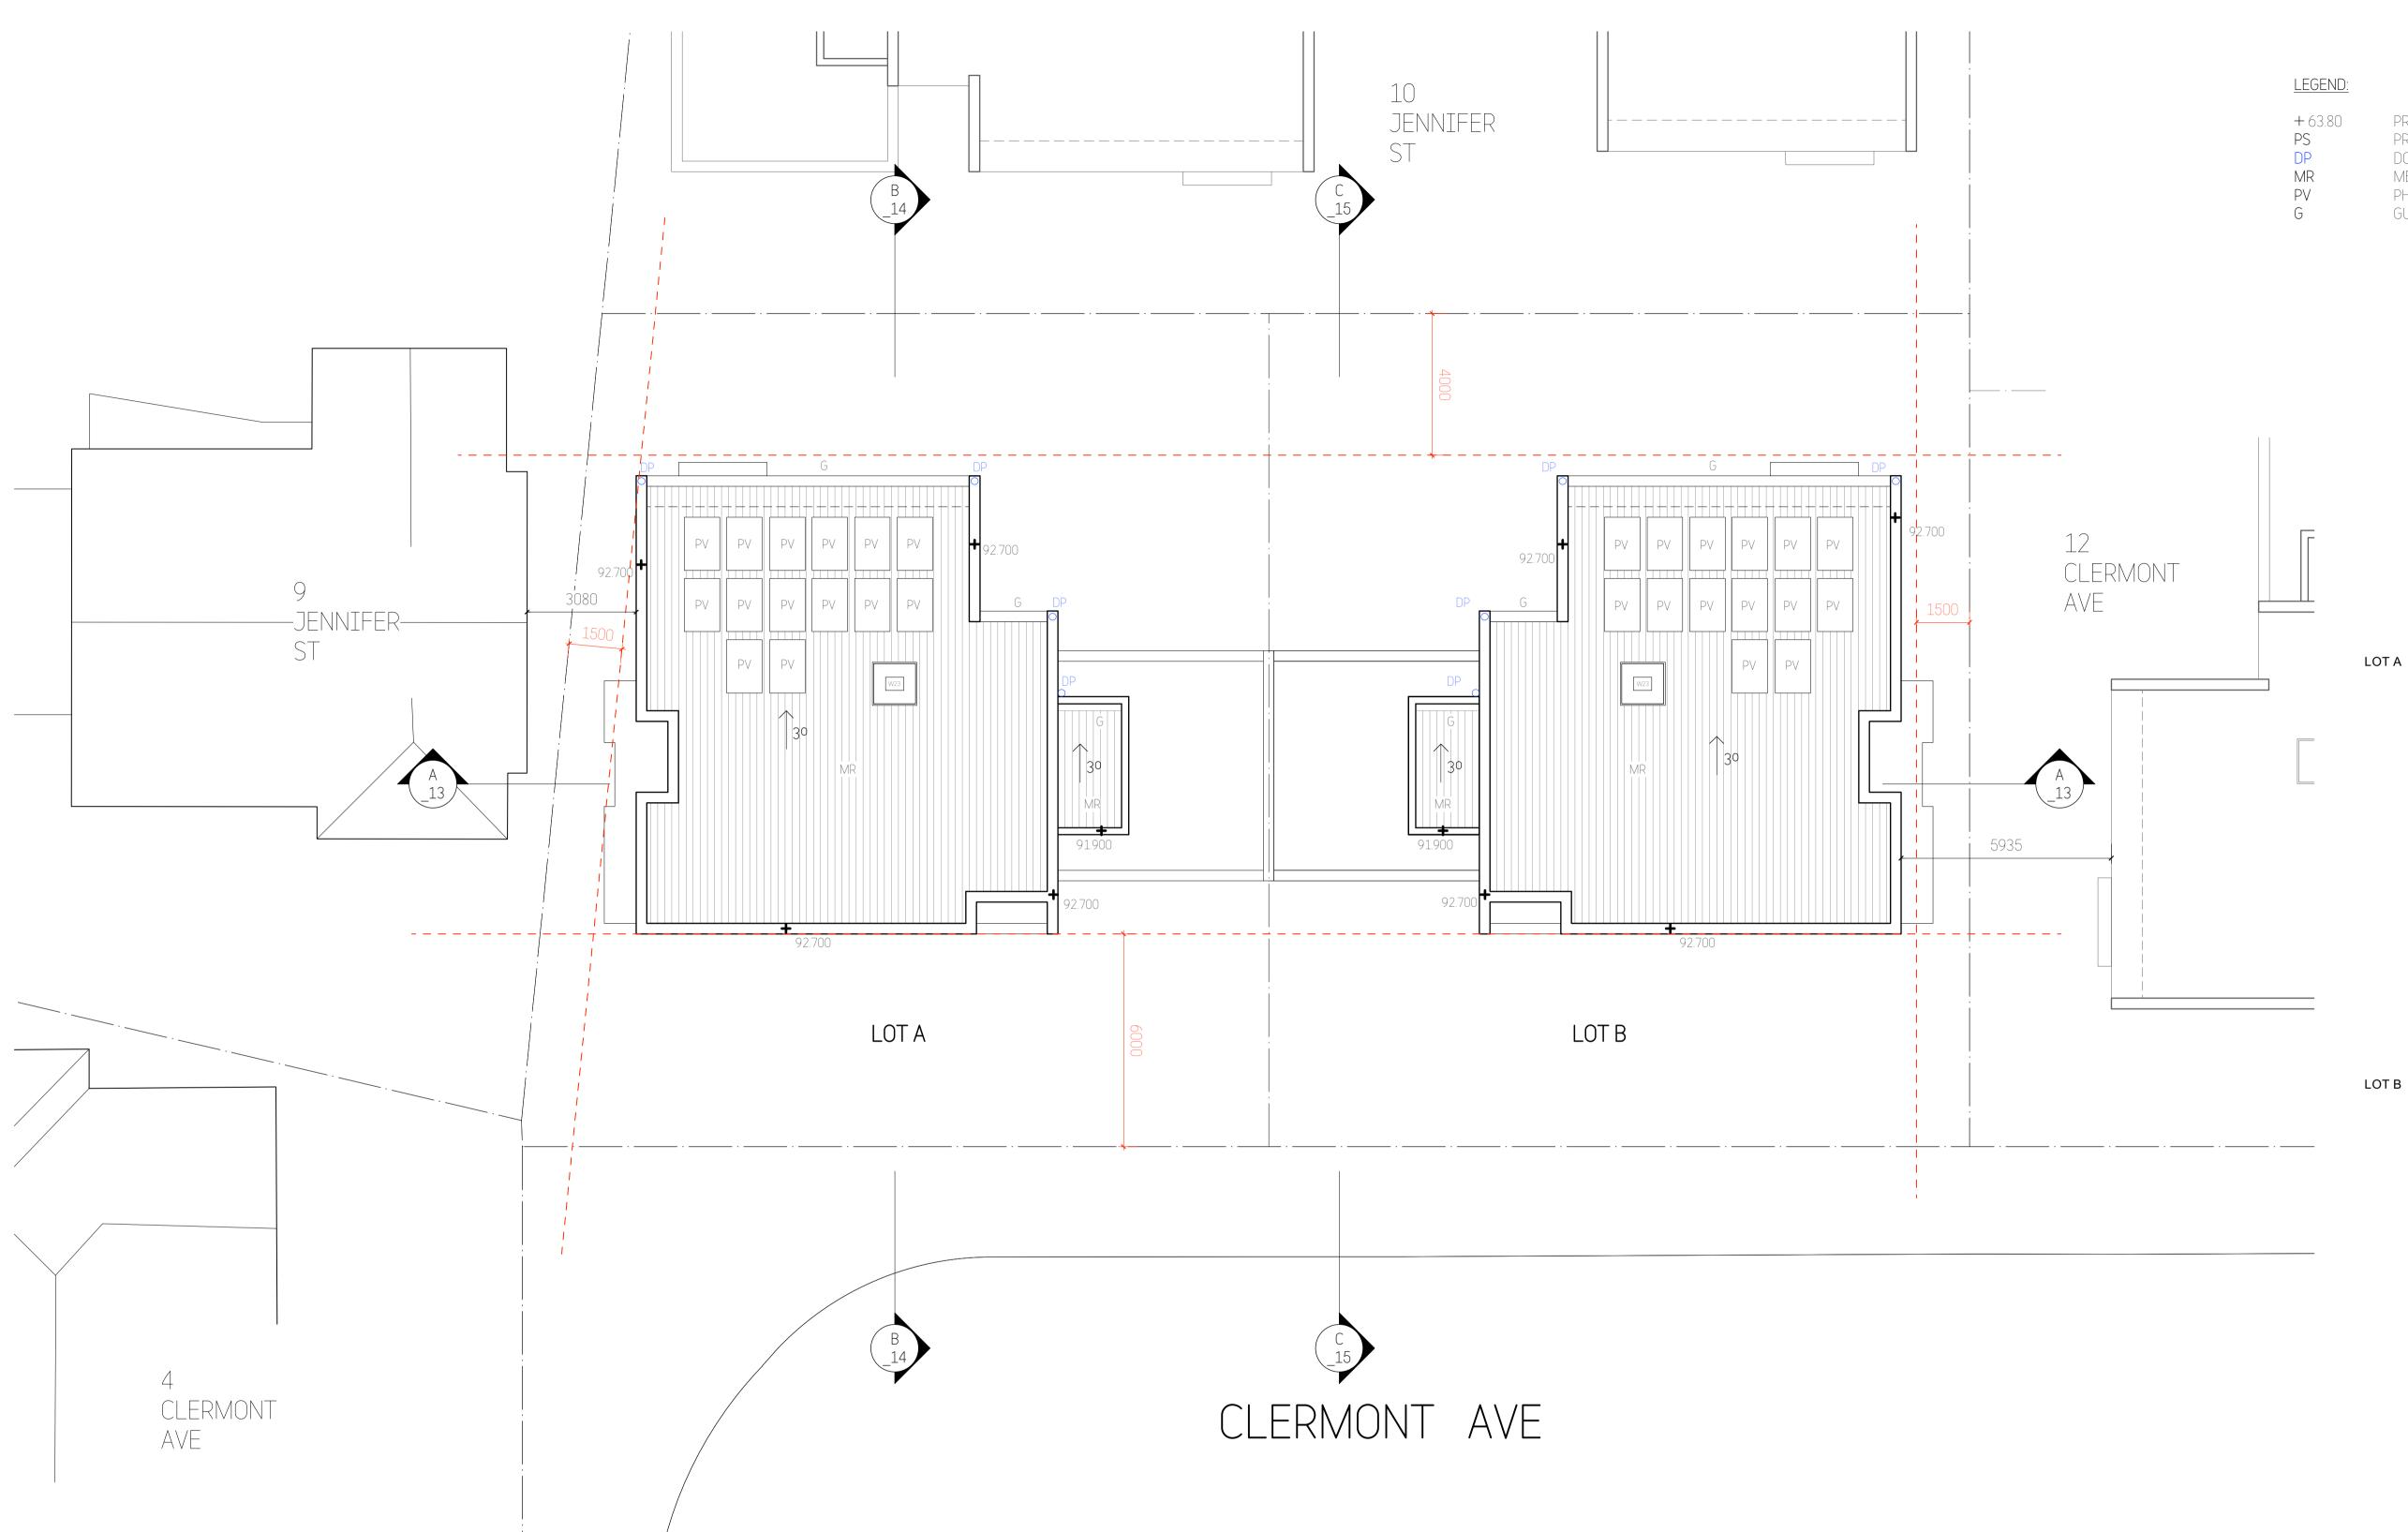

Project: 8 CLERMONT AVE, RYDE

ROOF PLAN

PROPOSED LEVELS PRIVACY SCREEN DOWNPIPE METAL ROOFING PHOTO VOLTAIC PANELS GUTTER

| WINDOW # | HEIGHT | WIDTH |  |
|----------|--------|-------|--|
| W01      | 2400   | 2000  |  |
| W02      | 2400   | 2000  |  |
| W03      | 2400   | 700   |  |
| W04      | 2400   | 800   |  |
| W05      | 2400   | 900   |  |
| W06      | 2400   | 4500  |  |
| W07      | 2000   | 2300  |  |
| W08      | 2400   | 600   |  |
| W09      | 2400   | 1000  |  |
| W10A     | 2400   | 1000  |  |
| W10B     | 2400   | 1000  |  |
|          |        |       |  |
| W11      | 2400   | 1200  |  |
| W12      | 2400   | 2000  |  |
| W13      | 2400   | 2000  |  |
| W14      | 2400   | 700   |  |
| W15      | 2400   | 1900  |  |
| W16      | 2400   | 700   |  |
| W17      | 2400   | 1000  |  |
| W18      | 2400   | 4600  |  |
| W19      | 2400   | 900   |  |
| W20      | 2400   | 600   |  |
| W21      | 2400   | 900   |  |
| W22      | 2400   | 600   |  |
| W23      | 1200   | 1200  |  |
|          |        |       |  |
| V01      | 2400   | 2000  |  |
| W02      | 2400   | 2000  |  |
| W03      | 2400   | 700   |  |
| W04      | 2400   | 800   |  |
| W05      | 2400   | 900   |  |
| W06      | 2400   | 4500  |  |
| W07      | 2000   | 2300  |  |
| W08      | 2400   | 600   |  |
| W09      | 2400   | 1000  |  |
| W10A     | 2400   | 1000  |  |
| W10B     | 2400   | 1000  |  |
| 10/4 4   | 0.400  | 4000  |  |
| W11      | 2400   | 1200  |  |
| W12      | 2400   | 2000  |  |
| W13      | 2400   | 2000  |  |
| W14      | 2400   | 700   |  |
| W15      | 2400   | 1900  |  |
| W16      | 2400   | 700   |  |
| W17      | 2400   | 100   |  |
| W18      | 2400   | 4600  |  |
| W19      | 600    | 2100  |  |
| W20      | 2400   | 600   |  |
| W21      | 2400   | 900   |  |
| W22      | 2400   | 600   |  |
| W23      | 1200   | 1200  |  |

|       | WINDOW #     | HEIGHT       | WIDTH        |            |              |                |          |
|-------|--------------|--------------|--------------|------------|--------------|----------------|----------|
| LOT A | W01<br>W02   | 2400<br>2400 | 2000<br>2000 |            |              |                |          |
|       | W02          | 2400         | 700          |            |              |                |          |
|       | W04          | 2400         | 800          |            |              |                |          |
|       | W05<br>W06   | 2400<br>2400 | 900<br>4500  |            |              |                |          |
|       | W00          | 2000         | 2300         |            |              |                |          |
|       | W08          | 2400         | 600          |            |              |                |          |
|       | W09<br>W10A  | 2400<br>2400 | 1000<br>1000 |            |              |                |          |
|       | W10A<br>W10B | 2400         | 1000         |            |              |                |          |
|       |              |              |              |            |              |                |          |
|       | W11          | 2400         | 1200         |            |              |                |          |
|       | W12<br>W13   | 2400<br>2400 | 2000<br>2000 |            |              |                |          |
|       | W14          | 2400         | 700          |            |              |                |          |
|       | W15          | 2400         | 1900         |            |              |                |          |
|       | W16<br>W17   | 2400<br>2400 | 700<br>1000  |            |              |                |          |
|       | W17          | 2400         | 4600         |            |              |                |          |
|       | W19          | 2400         | 900          |            |              |                |          |
|       | W20          | 2400         | 600          |            |              |                |          |
|       | W21<br>W22   | 2400<br>2400 | 900<br>600   |            |              |                |          |
|       | W23          | 1200         | 1200         |            |              |                |          |
| a = - |              |              |              |            |              |                |          |
| LOT B | W01<br>W02   | 2400<br>2400 | 2000<br>2000 |            |              |                |          |
|       | W02          | 2400         | 700          |            |              |                |          |
|       | W04          | 2400         | 800          |            |              |                |          |
|       | W05          | 2400         | 900          |            |              |                |          |
|       | W06<br>W07   | 2400<br>2000 | 4500<br>2300 |            |              |                |          |
|       | W08          | 2400         | 600          |            |              |                |          |
|       | W09          | 2400         | 1000         |            |              |                |          |
|       | W10A         | 2400         | 1000         |            |              |                |          |
|       | W10B         | 2400         | 1000         |            |              |                |          |
|       | W11          | 2400         | 1200         |            |              |                |          |
|       | W12          | 2400         | 2000         |            |              |                |          |
|       | W13<br>W14   | 2400<br>2400 | 2000<br>700  |            |              |                |          |
|       | W14<br>W15   | 2400         | 1900         |            |              |                |          |
|       | W16          | 2400         | 700          |            |              |                |          |
|       | W17          | 2400         | 100          |            |              |                |          |
|       | W18<br>W19   | 2400<br>600  | 4600<br>2100 |            |              | 2.0            |          |
|       | W20          | 2400         | 600          |            |              | A A A A        |          |
|       | W21          | 2400         | _900         |            |              |                |          |
|       | W22<br>W23   | 2400<br>1200 | 600<br>1200  |            | The share    |                |          |
|       | VV25         | 1200         | 1200         |            | ARE SERVICE  |                | 2 + 92.7 |
|       |              |              |              |            |              | DE GREET       |          |
|       |              |              |              |            | STATE BUSSIE | Ser States     | VIS.     |
|       |              |              |              |            |              |                | £2,      |
|       |              |              |              |            |              |                | 1 3      |
|       |              |              |              |            |              | W11            | W12      |
|       |              |              |              |            |              |                |          |
|       |              |              |              | $\bigcirc$ |              |                | + 89.0   |
|       |              |              |              |            |              |                | 3        |
|       |              |              |              | JENNIFER   |              |                |          |
|       |              |              |              | ST         |              |                |          |
|       |              |              |              |            | 4            | 3              | 5        |
|       |              |              |              |            |              |                | + 85.500 |
|       |              |              |              |            |              |                | + 85.500 |
|       |              |              |              |            |              |                |          |
|       |              |              |              |            |              |                |          |
|       |              |              |              |            |              | 1              |          |
|       |              |              |              |            |              |                |          |
|       |              |              |              |            |              | <br>- <b>-</b> |          |
|       |              |              |              |            |              |                |          |
|       |              |              |              |            |              |                |          |
|       |              |              |              |            |              |                |          |
|       |              |              |              |            |              |                |          |
|       |              |              |              |            |              |                |          |
|       |              |              |              |            |              |                |          |
|       |              |              |              |            |              |                |          |
|       |              |              |              |            | 1            |                |          |

|       | WINDOW # | HEIGHT | WIDTH |
|-------|----------|--------|-------|
| LOT A | W01      | 2400   | 2000  |
|       | W02      | 2400   | 2000  |
|       | W03      | 2400   | 700   |
|       | W04      | 2400   | 800   |
|       | W05      | 2400   | 900   |
|       | W06      | 2400   | 4500  |
|       | W07      | 2000   | 2300  |
|       | W08      | 2400   | 600   |
|       | W09      | 2400   | 1000  |
|       | W10A     | 2400   | 1000  |
|       | W10R     | 2400   | 1000  |
|       | WIGD     | 2400   | 1000  |
|       | W11      | 2400   | 1200  |
|       | W12      | 2400   | 2000  |
|       | W13      | 2400   | 2000  |
|       | W14      | 2400   | 700   |
|       | W15      | 2400   | 1900  |
|       | W16      | 2400   | 700   |
|       | W17      | 2400   | 1000  |
|       | W18      | 2400   | 4600  |
|       | W19      | 2400   | 900   |
|       | W20      | 2400   | 600   |
|       | W21      | 2400   | 900   |
|       | W22      | 2400   | 600   |
|       | W23      | 1200   | 1200  |
| LOT B | W01      | 2400   | 2000  |
| LOTB  | W01      | 2400   | 2000  |
|       | W02      | 2400   | 700   |
|       | W03      | 2400   | 800   |
|       | W05      | 2400   | 900   |
|       | W06      | 2400   | 4500  |
|       | W07      | 2000   | 2300  |
|       | W08      | 2400   | 600   |
|       | W09      | 2400   | 1000  |
|       | W10A     | 2400   | 1000  |
|       | W10B     | 2400   | 1000  |
|       |          |        |       |
|       | W11      | 2400   | 1200  |
|       | W12      | 2400   | 2000  |
|       | W13      | 2400   | 2000  |
|       | W14      | 2400   | 700   |
|       | W15      | 2400   | 1900  |
|       | W16      | 2400   | 700   |
|       | W17      | 2400   | 100   |
|       | W18      | 2400   | 4600  |
|       | W19      | 600    | 2100  |
|       | W20      | 2400   | 600   |
|       | W21      | 2400   | 900   |
|       | W22      | 2400   | 600   |
|       | W23      | 1200   | 1200  |

|       | WINDOW # | HEIGHT | WIDTH |
|-------|----------|--------|-------|
| LOT A | W01      | 2400   | 2000  |
|       | W02      | 2400   | 2000  |
|       | W03      | 2400   | 700   |
|       | W04      | 2400   | 800   |
|       | W05      | 2400   | 900   |
|       | W06      | 2400   | 4500  |
|       | W07      | 2000   | 2300  |
|       | W08      | 2400   | 600   |
|       | W09      | 2400   | 1000  |
|       | W10A     | 2400   | 1000  |
|       | W10B     | 2400   | 1000  |
|       |          |        |       |
|       | W11      | 2400   | 1200  |
|       | W12      | 2400   | 2000  |
|       | W13      | 2400   | 2000  |
|       | W14      | 2400   | 700   |
|       | W15      | 2400   | 1900  |
|       | W16      | 2400   | 700   |
|       | W17      | 2400   | 1000  |
|       | W18      | 2400   | 4600  |
|       | W19      | 2400   | 900   |
|       | W20      | 2400   | 600   |
|       | W21      | 2400   | 900   |
|       | W22      | 2400   | 600   |
|       | W23      | 1200   | 1200  |
|       |          |        |       |
| LOT B | W01      | 2400   | 2000  |
|       | W02      | 2400   | 2000  |
|       | W03      | 2400   | 700   |
|       | W04      | 2400   | 800   |
|       | W05      | 2400   | 900   |
|       | W06      | 2400   | 4500  |
|       | W07      | 2000   | 2300  |
|       | W08      | 2400   | 600   |
|       | W09      | 2400   | 1000  |
|       | W10A     | 2400   | 1000  |
|       | W10B     | 2400   | 1000  |
|       |          |        |       |
|       | W11      | 2400   | 1200  |
|       | W12      | 2400   | 2000  |
|       | W13      | 2400   | 2000  |
|       | W14      | 2400   | 700   |
|       | W15      | 2400   | 1900  |
|       | W16      | 2400   | 700   |
|       | W17      | 2400   | 100   |
|       | W18      | 2400   | 4600  |
|       | W19      | 600    | 2100  |
|       | W20      | 2400   | 600   |
|       | W21      | 2400   | _900  |
|       | W22      | 2400   | 600   |
|       | W23      | 1200   | 1200  |

PROPOSED BASEMENT LEVEL

Project:

 $\checkmark \checkmark \checkmark \checkmark \checkmark \checkmark \checkmark \checkmark$ 

LOT A = 257.5m2 gfa LOT B = 257.5m2 gfa = 515m2 gfa (0.55:1)

SITE AREA = 935.38m2