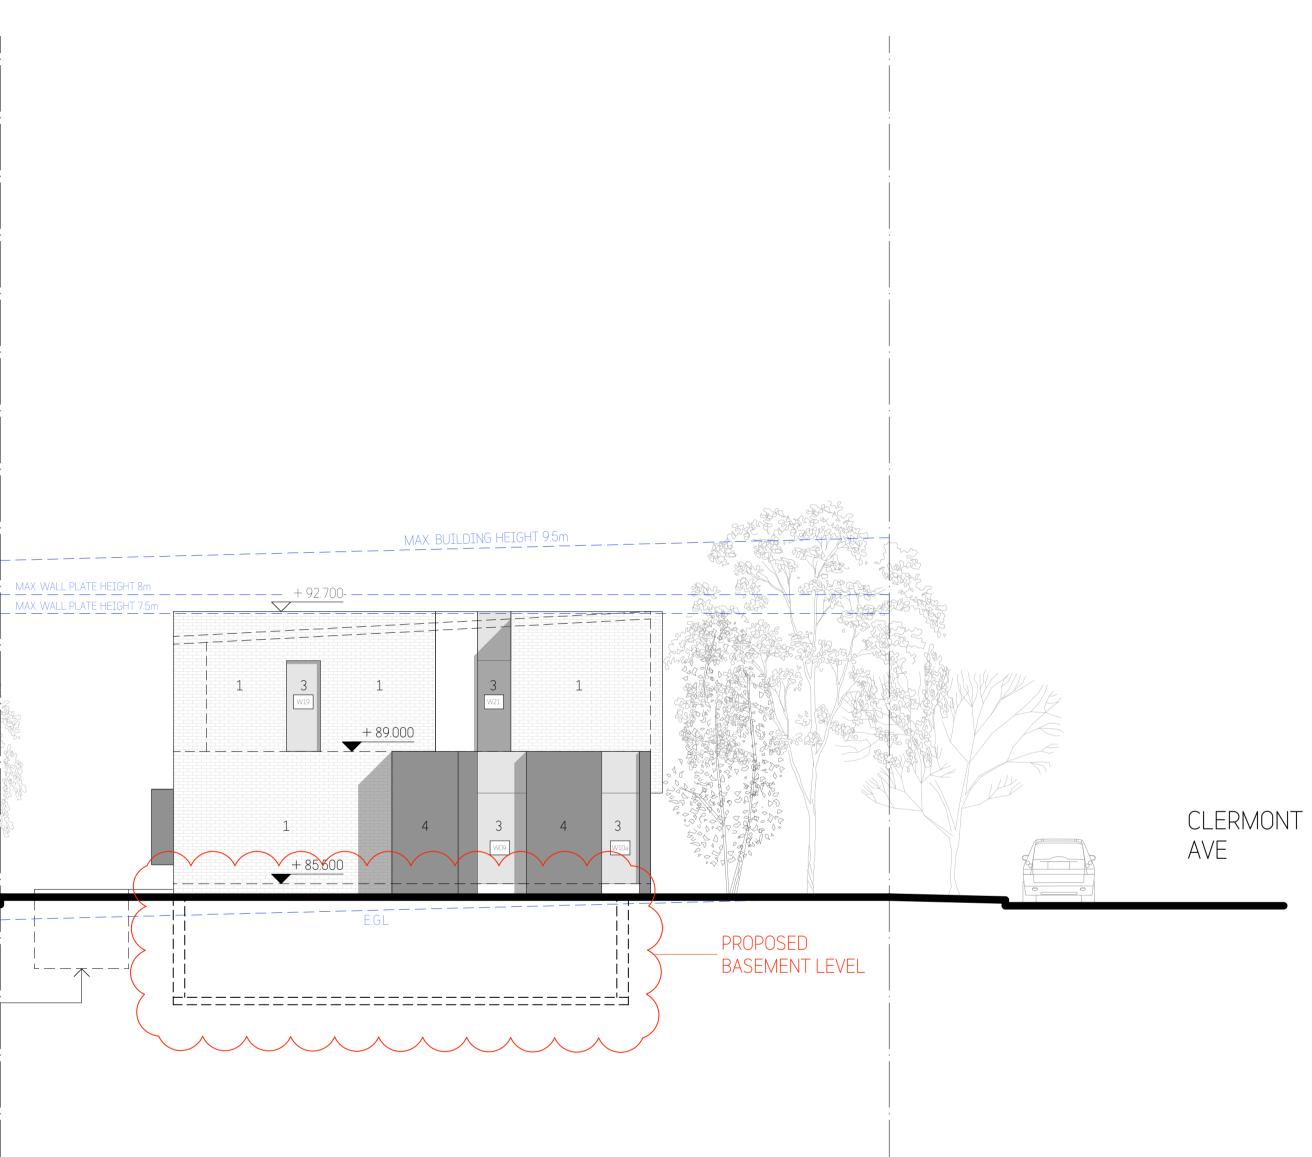

WEST ELEVATION

MATERIALS LEGEND: Refer to External Finishes Schedule

- 1 BRICKWORKS WALLS PAINTED
- 2 EXPOSED CONCRETE WALLS ALUMINIUM FRAMED WINDOWS 3
- TEXTURED CLADDING 4
- GLASS ENTRY DOOR 5
- METAL ROOFING 6
- EXTERNAL WALLS PAINTED 7
- VERTICAL BATTENS 8

Scale: 1:200@A3 1:100@A1

Rev:

Ε

<sup>Date:</sup> 20/07/21

Sheet Size: A3/A1

Drawing No:

10

Drawn: BD

Checked: BD

781DA\_A\_

\_\_\_\_\_

Job No:

| WINDOW #     | HEIGHT | WIDTH        |
|--------------|--------|--------------|
| W01          | 2400   | 2000         |
| W02          | 2400   | 2000         |
| W02          | 2400   | 700          |
| W03          | 2400   | 800          |
| W04          | 2400   | 900          |
| W06          | 2400   | 4500         |
| W07          | 2000   | 2300         |
| W07          | 2000   | 600          |
| W08          | 2400   | 1000         |
|              | 2400   | 1000         |
| W10A<br>W10B | 2400   | 1000         |
| VIUD         | 2400   | 1000         |
| W11          | 2400   | 1200         |
| W12          | 2400   | 1200<br>2000 |
|              |        |              |
| W13          | 2400   | 2000         |
| W14          | 2400   | 700          |
| W15          | 2400   | 1900         |
| W16          | 2400   | 700          |
| W17          | 2400   | 1000         |
| W18          | 2400   | 4600         |
| W19          | 2400   | 900          |
| W20          | 2400   | 600          |
| W21          | 2400   | 900          |
| W22          | 2400   | 600          |
| W23          | 1200   | 1200         |
| W01          | 2400   | 2000         |
| W01          | 2400   | 2000         |
| W02          | 2400   | 700          |
| W03          | 2400   | 800          |
| W05          | 2400   | 900          |
| W06          | 2400   | 4500         |
| W07          | 2000   | 2300         |
| W07          | 2400   | 600          |
| W09          | 2400   | 1000         |
| W10A         | 2400   | 1000         |
| W10/X        | 2400   | 1000         |
| WIOD         | 2400   | 1000         |
| W11          | 2400   | 1200         |
| W12          | 2400   | 2000         |
| W13          | 2400   | 2000         |
| W14          | 2400   | 700          |
| W15          | 2400   | 1900         |
| W16          | 2400   | 700          |
| W17          | 2400   | 100          |
| W18          | 2400   | 4600         |
| W19          | 600    | 2100         |
| W20          | 2400   | 600          |
| W20          | 2400   | 900          |
| W21          | 2400   | 600          |
| W23          | 1200   | 1200         |
| 1120         | 1200   | 1200         |

LOT A

-----

12 CLERMONT AVE

| Revisio | ons:                                  |    |          |
|---------|---------------------------------------|----|----------|
| No      | Description                           | Ву | Date     |
| В       | Draft DA Issue - 2                    | BD | 13/09/21 |
| С       | Development Application Issue         | BD | 28/09/21 |
| D       | Revised Development Application Issue | BD | 28/01/22 |
| E       | Section 4.55 Issue                    | BD | 20/06/22 |
|         |                                       |    |          |