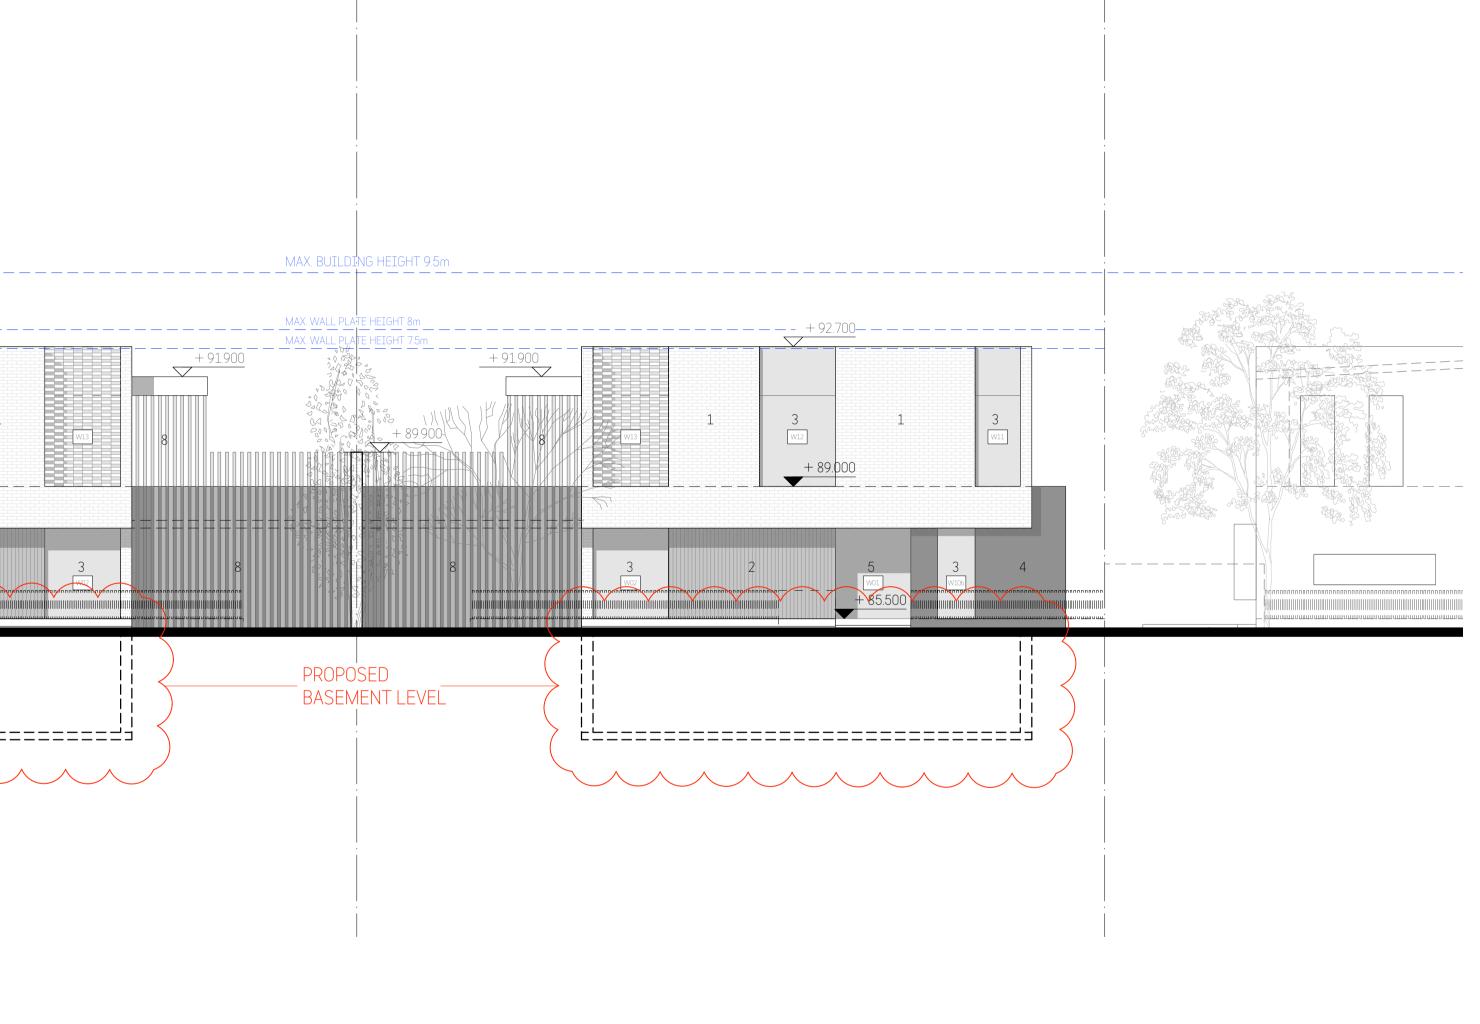

SOUTH ELEVATION

## MATERIALS LEGEND:

Refer to External Finishes Schedule

- 1 BRICKWORKS WALLS PAINTED
- 2 EXPOSED CONCRETE WALLS 3 ALUMINIUM FRAMED WINDOWS
- 4 TEXTURED CLADDING
- 5 GLASS ENTRY DOOR
- 6 METAL ROOFING 7 EXTERNAL WALLS - PAINTED
- 8 VERTICAL BATTENS

12 CLERMONT AVE

| Drawn:   | BD   |             | Date:  | 20/07/21               |          |
|----------|------|-------------|--------|------------------------|----------|
|          |      |             | Scale: | 1:200@A3               | 1:100@A1 |
| Checked: | BD   |             | Sheet  | <sup>Size:</sup> A3/A1 |          |
| Job No:  |      | Drawing No: |        |                        | Rev:     |
| 781C     | A_A_ | 09          |        |                        | E        |

PROPOSED BASEMENT LEVEL

Project:

 $\checkmark \checkmark \checkmark \checkmark \checkmark \checkmark \checkmark \checkmark$ 

LOT A = 257.5m2 gfa LOT B = 257.5m2 gfa = 515m2 gfa (0.55:1)

SITE AREA = 935.38m2