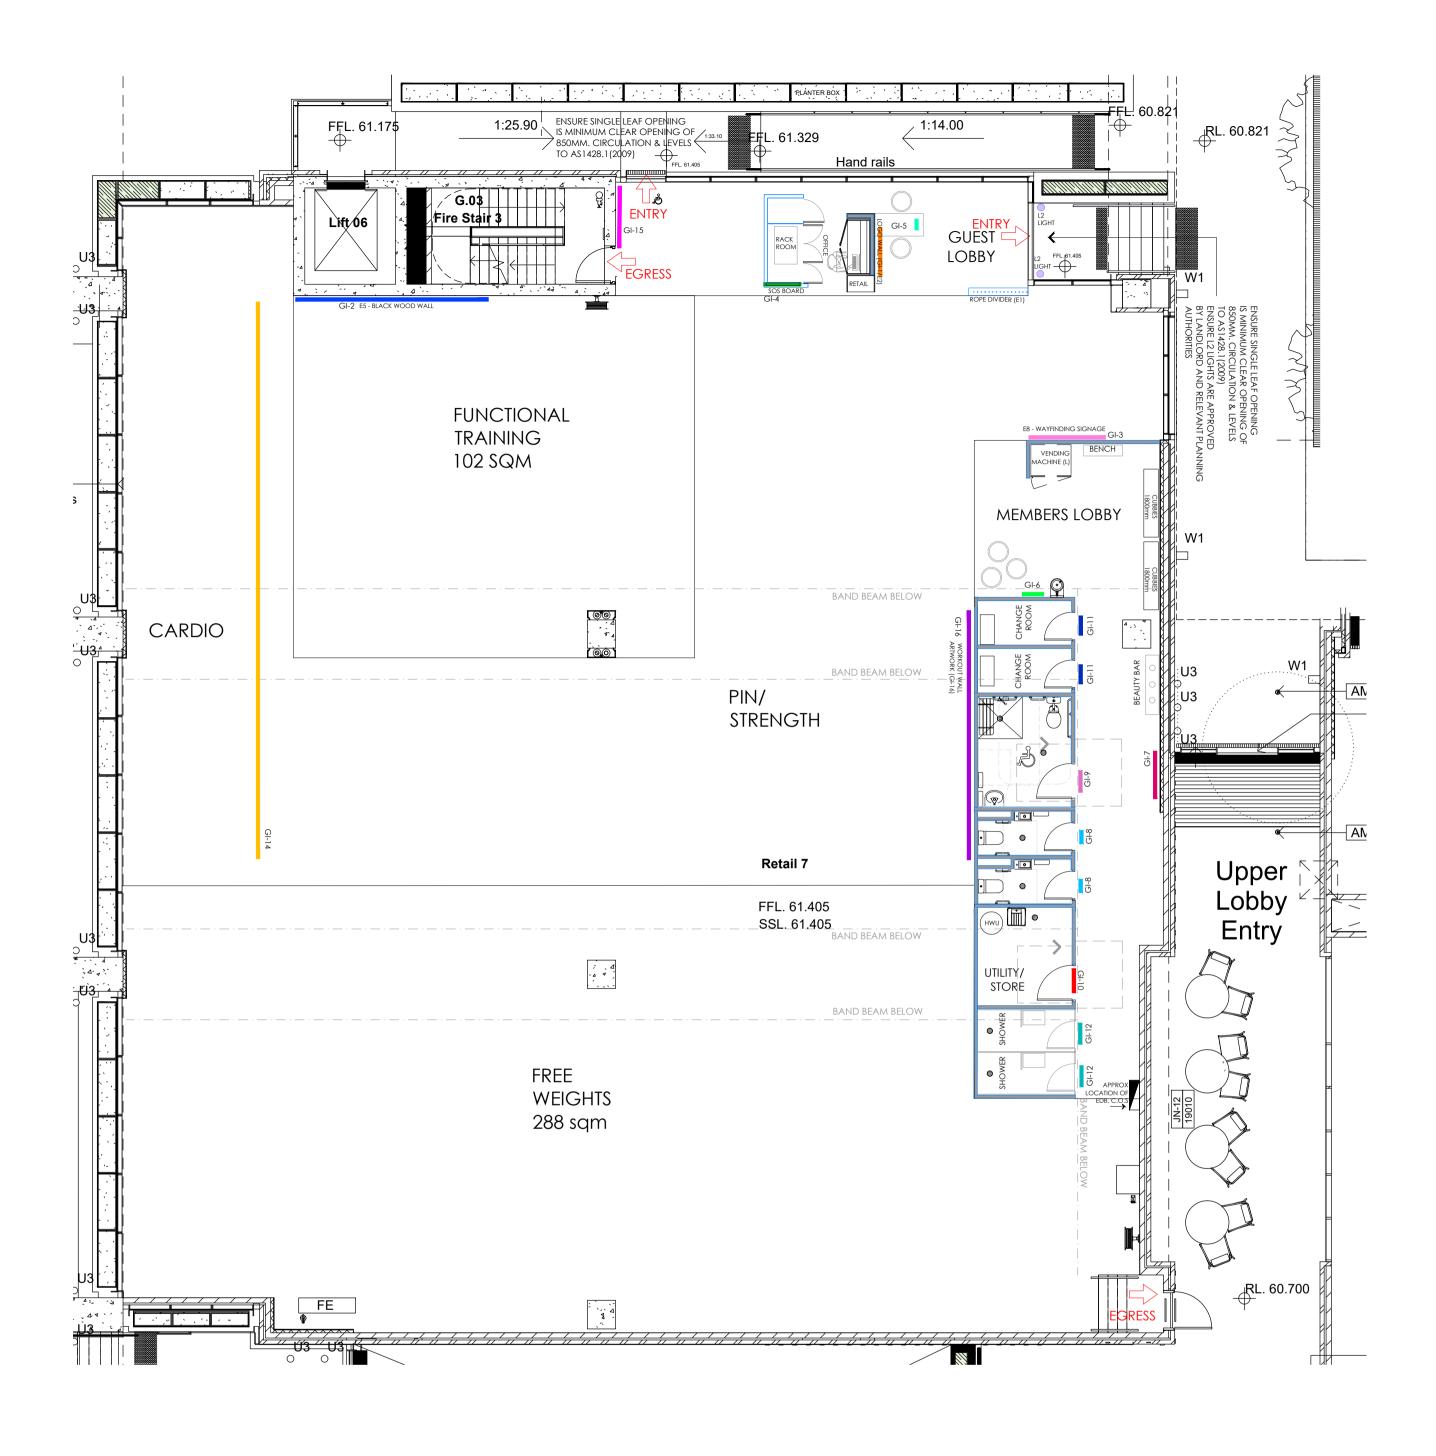

LEGEND: EXISTING BASEBUILDING PROPOSED NEW WORK DEMOLITION

INTERIOR SIGNAGE GI-1 LOGO ON LOGO WALL GI-2 AF LOGO ON BLACK WOOD WALL ■ GI-3 SIGNAGE WAYFINDING PANFI ■ GI-4 SOS BOARD GI-5 "ANYTIME. ANY CLUB" SIGN GI-6 REGULATORY SIGNAGE ■ GI-7 COLOURED LINES ON WALL GI-8 TOILET ICON ■ GI-9 ACCESSIBLE DISABLED BATHROOM ICON ■ GI-10 PRIVATE/STAFF ONLY AREAS ICON ■ GI-11 CHANGE ROOM ICON ■ GI-12 SHOWER ICON ■ GI-13 SHOWERS + WC ICON GI-14 COLOURED LINES ON FLOOR (REFER A03) GI-15 ARTWORK ON GUEST LOBBY WALL GI-16 ARTWORK ON WORKOUT WALL AREA ■ GI-17 STUDIO GRAPHIC ■ GI-18 OFFICE GLAZING GRAPHIC REFER TO ANYTIME DESIGN MANUAL FOR DETAILS OF ALL GRAPHICS

#### PROJECT:

PROPOSED FITNESS CLUB FITOUT RETAIL 7, MACQUARIE EXCHANGE 1 GRIFFNOCK AVENUE MACQUARIE PARK NSW

DRAWING TITLE NUMBER:

A\_SP\_A01\_03 | SCALE: 1:100 (A2) FLOOR PLAN