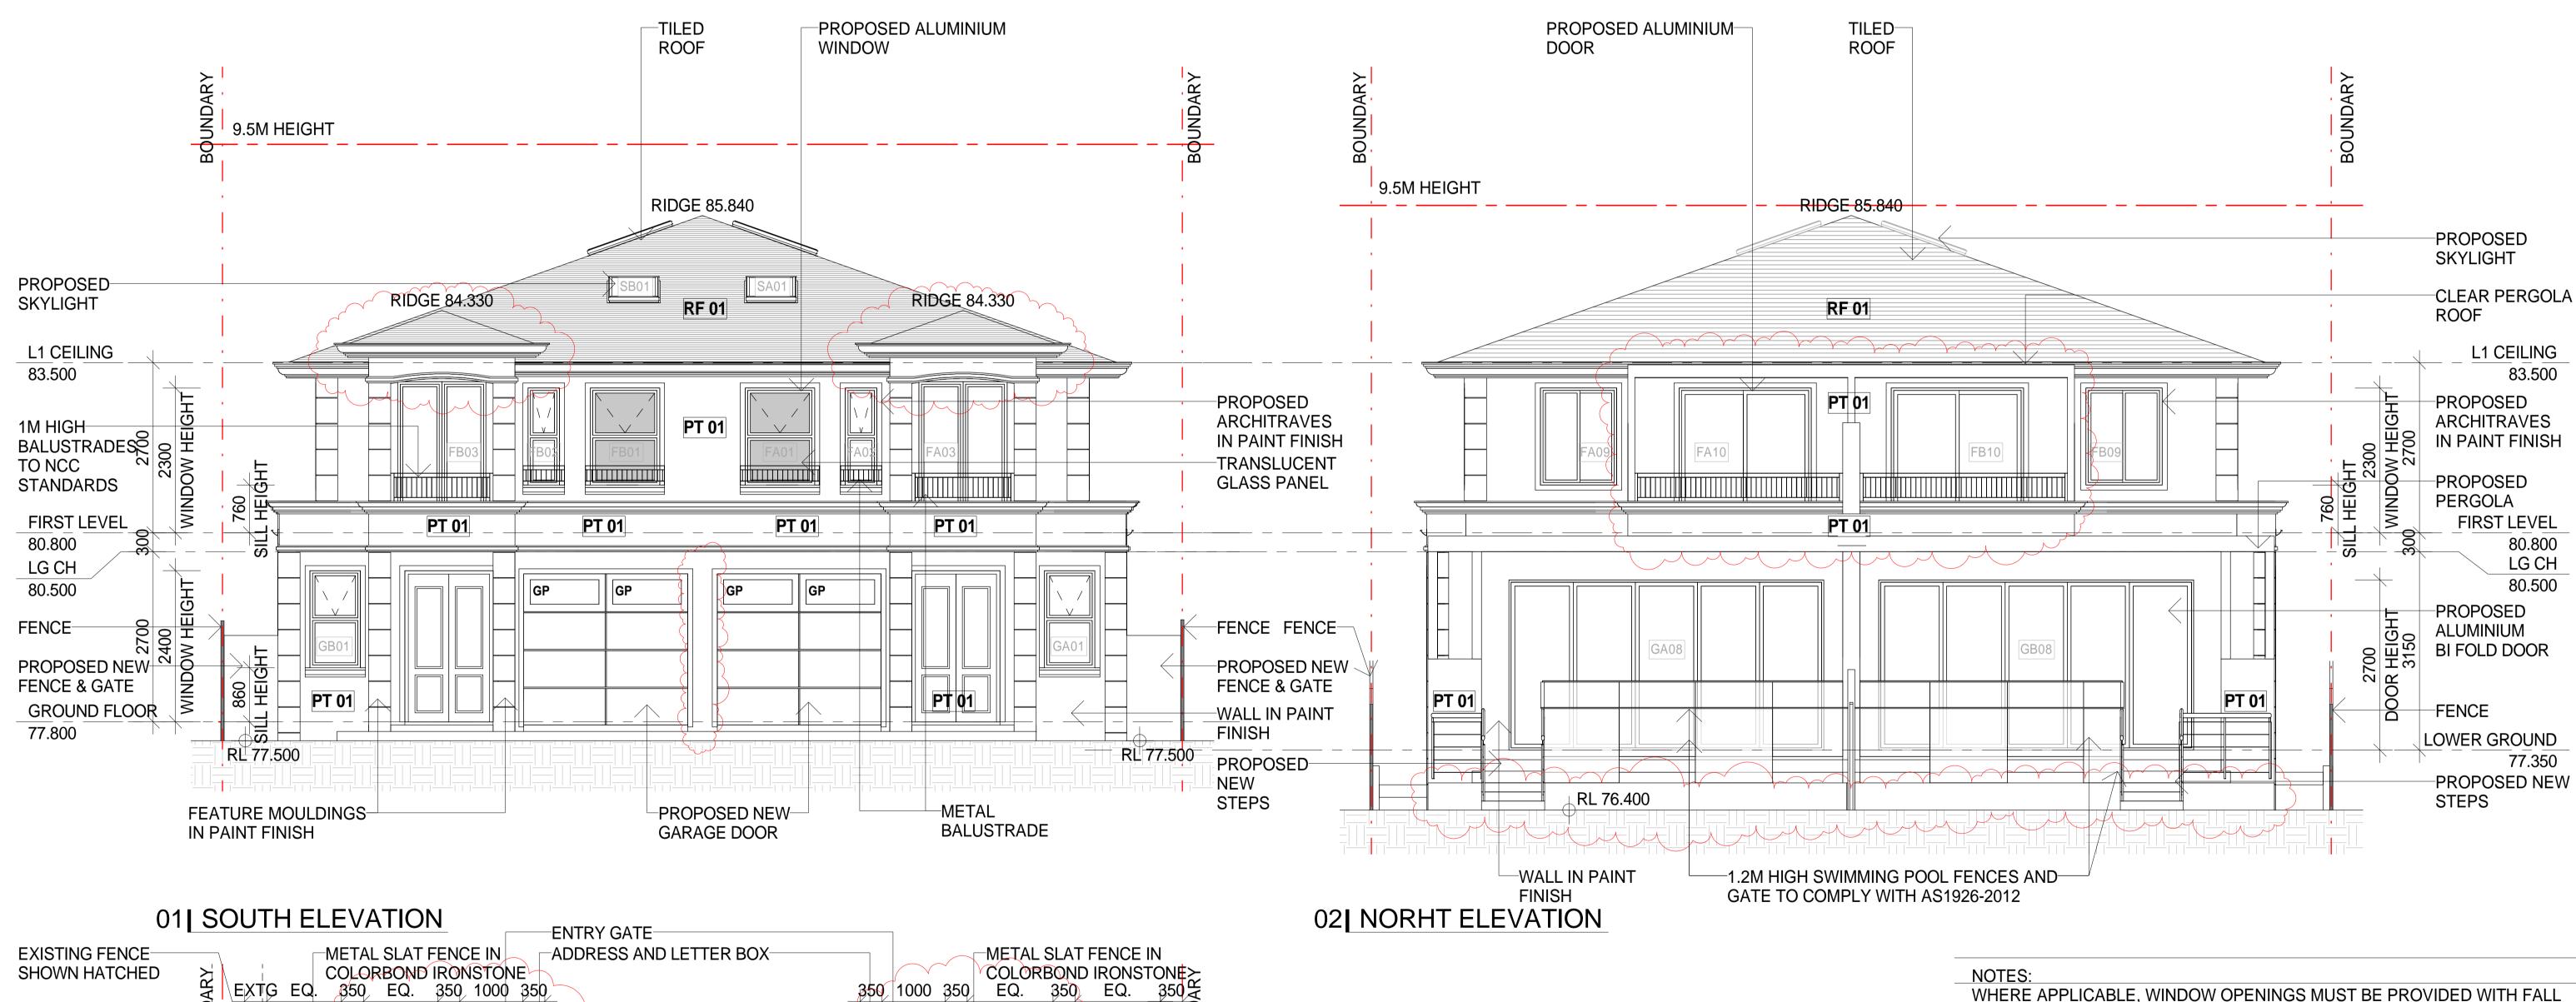

-TO BE DEMOLISHED

LEGEND:

SCHEDULE OF FINISHES:

-EXISTING BUILDING
-PROPOSED ALTERATION
-EXISTING RL
-PROPOSED ADDITIONAL
-PROPOSED RL
-PROPOSED

-DOOR NUMBER

DRIVEWAY

5000

TO MATCH EXTG WALL HEIGHT

RL<sub>1</sub>78.810

-DOOR NUMBER

-WINDOW NUMBER

W01

-STO

-RENDER & PAINT FINISH PT 01
DULEX ANTIQUE WHITE
OR SIMILAR
-STONE CLADDING ST 01

-WINDOW FRAME & PRIVACY
SCREEN
COLORBOND SURFMIST
-ROOF TILE
BORAL FRENCH GHOST GUM
OR SIMILAR

-METAL BALUSTRADE COLORBOND IRONSTONE

-GARAGE DOOR COLORBOND IRONSTONE -FASCIA | DOWNPIPE | RWT COLORBOND SURFMIST

NOTE:
THESE DRAWINGS ARE PREPARED FOR DA ONLY, NOT FOR CONSTRUCTION.
DO NOT SCALE MEASUREMENTS FROM THESE DRAWINGS. THE COPYRIGHT OF
THIS DRAWING REMAINS THE PROPERTY OF AC DESIGN GROUP.

03| FENCE ELEVATION

RL 80.330

RL 78.860

5120

C.O.S.

WALL IN PAINT

EXISTING TREE

**FINISH** 

PROJECT NAME:NEW DUPLEX DEVELOPMENT
PROJECT ADDRESS:25 RUTLEDGE STREET, EASTWOOD
CLIENT: BRIAN ZHAO
DRAWN | REVIEWED:VZ | BW

5115

C.O.S.

PT 01

RL 80.330

RL 78.930

BOU

WALL IN PAINT

**FINISH** 

REV DESCRIPTION DATE
A ISSUE FOR SEC4.55... 2022.09.30

0006566430 20 Sep 2022

25 Rutledge Street , Eastwood , NSW , 2122

hstar.com.au

WHERE APPLICABLE, WINDOW OPENINGS MUST BE PROVIDED WITH FALL PROTECTION IN ACCORDANCE WITH PART 3.9.2 OF CURRENT NATIONAL CONSTRUCTION CODE (NCC) BCA.

#### NOTES:

ALL MEASUREMENTS AND DIMENSIONS ON DRAWINGS TO BE CHECKED AND VERIFIED ON SITE PRIOR TO FABRICATION AND CONSTRUCTION. ACDG IS TO BE NOTIFIED OF ANY DISCREPANCIES IN DIMENSIONS AND SETTING OUT OF WORK.

THIS DRAWING MUST BE READ IN CONJUNCTION WITH ALL OTHER DETAIL DRAWINGS, SCHEDULES AND SPECIFICATIONS.

ALL WORKS TO FULLY COMPLY WITH AUSTRALIAN STANDARDS (AS) AND THE NATIONAL CONSTRUCTION CODE (NCC).

### DEVELOPMENT APPLICATION...

DRAWING NAME: SOUTH AND NORTH ELEVATION DRAWING NO:

DRAWING SCALE: 1:50 @ A1
DRAWING DATE: 2022.09.30

DA 10

REFER TO FINISHES

-TO BE DEMOLISHED

SCHE. OR NOTES)