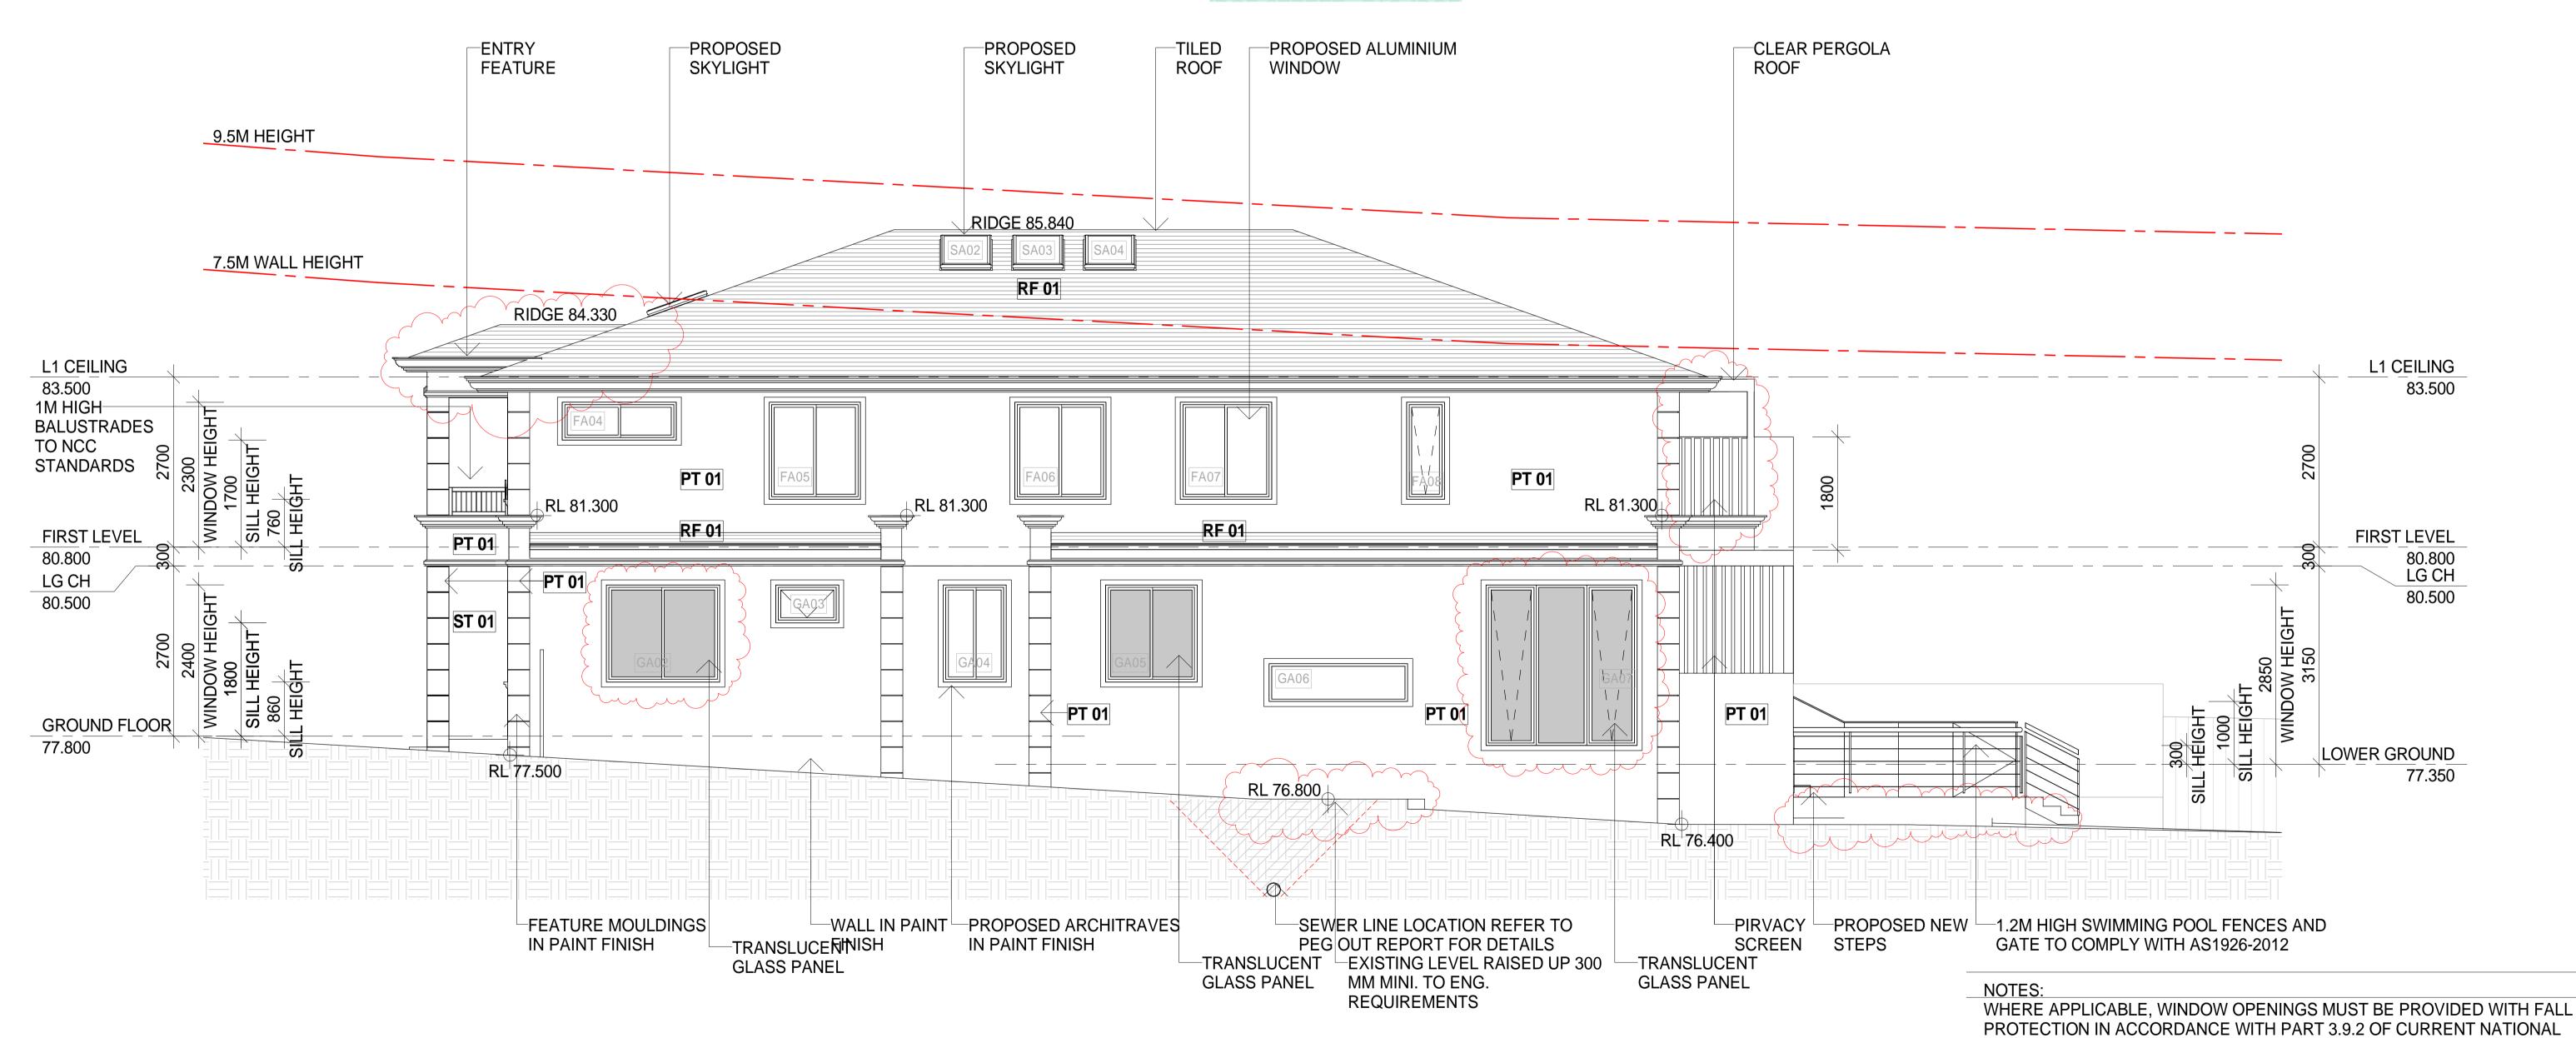

## LEGEND:

-EXISTING BUILDING -ROOF (MATERIAL

-PROPOSED ADDITIONAL -DECORATIVE WINDOW FILM

-PROPOSED ALTERATION -EXISTING RL -PROPOSED RL -SMOKE ALARM

-DOOR NUMBER -WINDOW NUMBER

W01 OR SIMILAR

-RENDER & PAINT FINISH PT 01 **DULEX ANTIQUE WHITE** -STONE CLADDING ST 01

SCHEDULE OF FINISHES:

-WINDOW FRAME & PRIVACY SCREEN COLORBOND SURFMIST -ROOF TILE RF 01 BORAL FRENCH GHOST GUM OR SIMILAR

-METAL BALUSTRADE COLORBOND IRONSTONE

-GARAGE DOOR COLORBOND IRONSTONE -FASCIA | DOWNPIPE | RWT COLORBOND SURFMIST

NOTE: THESE DRAWINGS ARE PREPARED FOR DA ONLY, NOT FOR CONSTRUCTION. DO NOT SCALE MEASUREMENTS FROM THESE DRAWINGS. THE COPYRIGHT OF THIS DRAWING REMAINS THE PROPERTY OF AC DESIGN GROUP.

PROJECT NAME: NEW DUPLEX DEVELOPMENT PROJECT ADDRESS:25 RUTLEDGE STREET, EASTWOOD **CLIENT: BRIAN ZHAO** DRAWN | REVIEWED:VZ | BW

DESCRIPTION DATE 2022.09.30 ISSUE FOR SEC4.55..

NOTES: ALL MEASUREMENTS AND DIMENSIONS ON DRAWINGS TO BE CHECKED AND VERIFIED ON SITE PRIOR TO FABRICATION AND CONSTRUCTION. ACDG IS TO BE NOTIFIED OF ANY DISCREPANCIES IN DIMENSIONS AND

SETTING OUT OF WORK. THIS DRAWING MUST BE READ IN CONJUNCTION WITH ALL OTHER DETAIL DRAWINGS, SCHEDULES AND SPECIFICATIONS.

ALL WORKS TO FULLY COMPLY WITH AUSTRALIAN STANDARDS (AS) AND THE NATIONAL CONSTRUCTION CODE (NCC).

# DEVELOPMENT APPLICATION...

DRAWING NAME: EAST ELEVATION DRAWING NO:

CONSTRUCTION CODE (NCC) BCA.

DRAWING SCALE: 1:50 @ A1 DRAWING DATE: 2022.09.30

LEGEND:

-EXISTING BUILDING

-ROOF (MATERIAL REFER TO FINISHES SCHE. OR NOTES) -TO BE DEMOLISHED