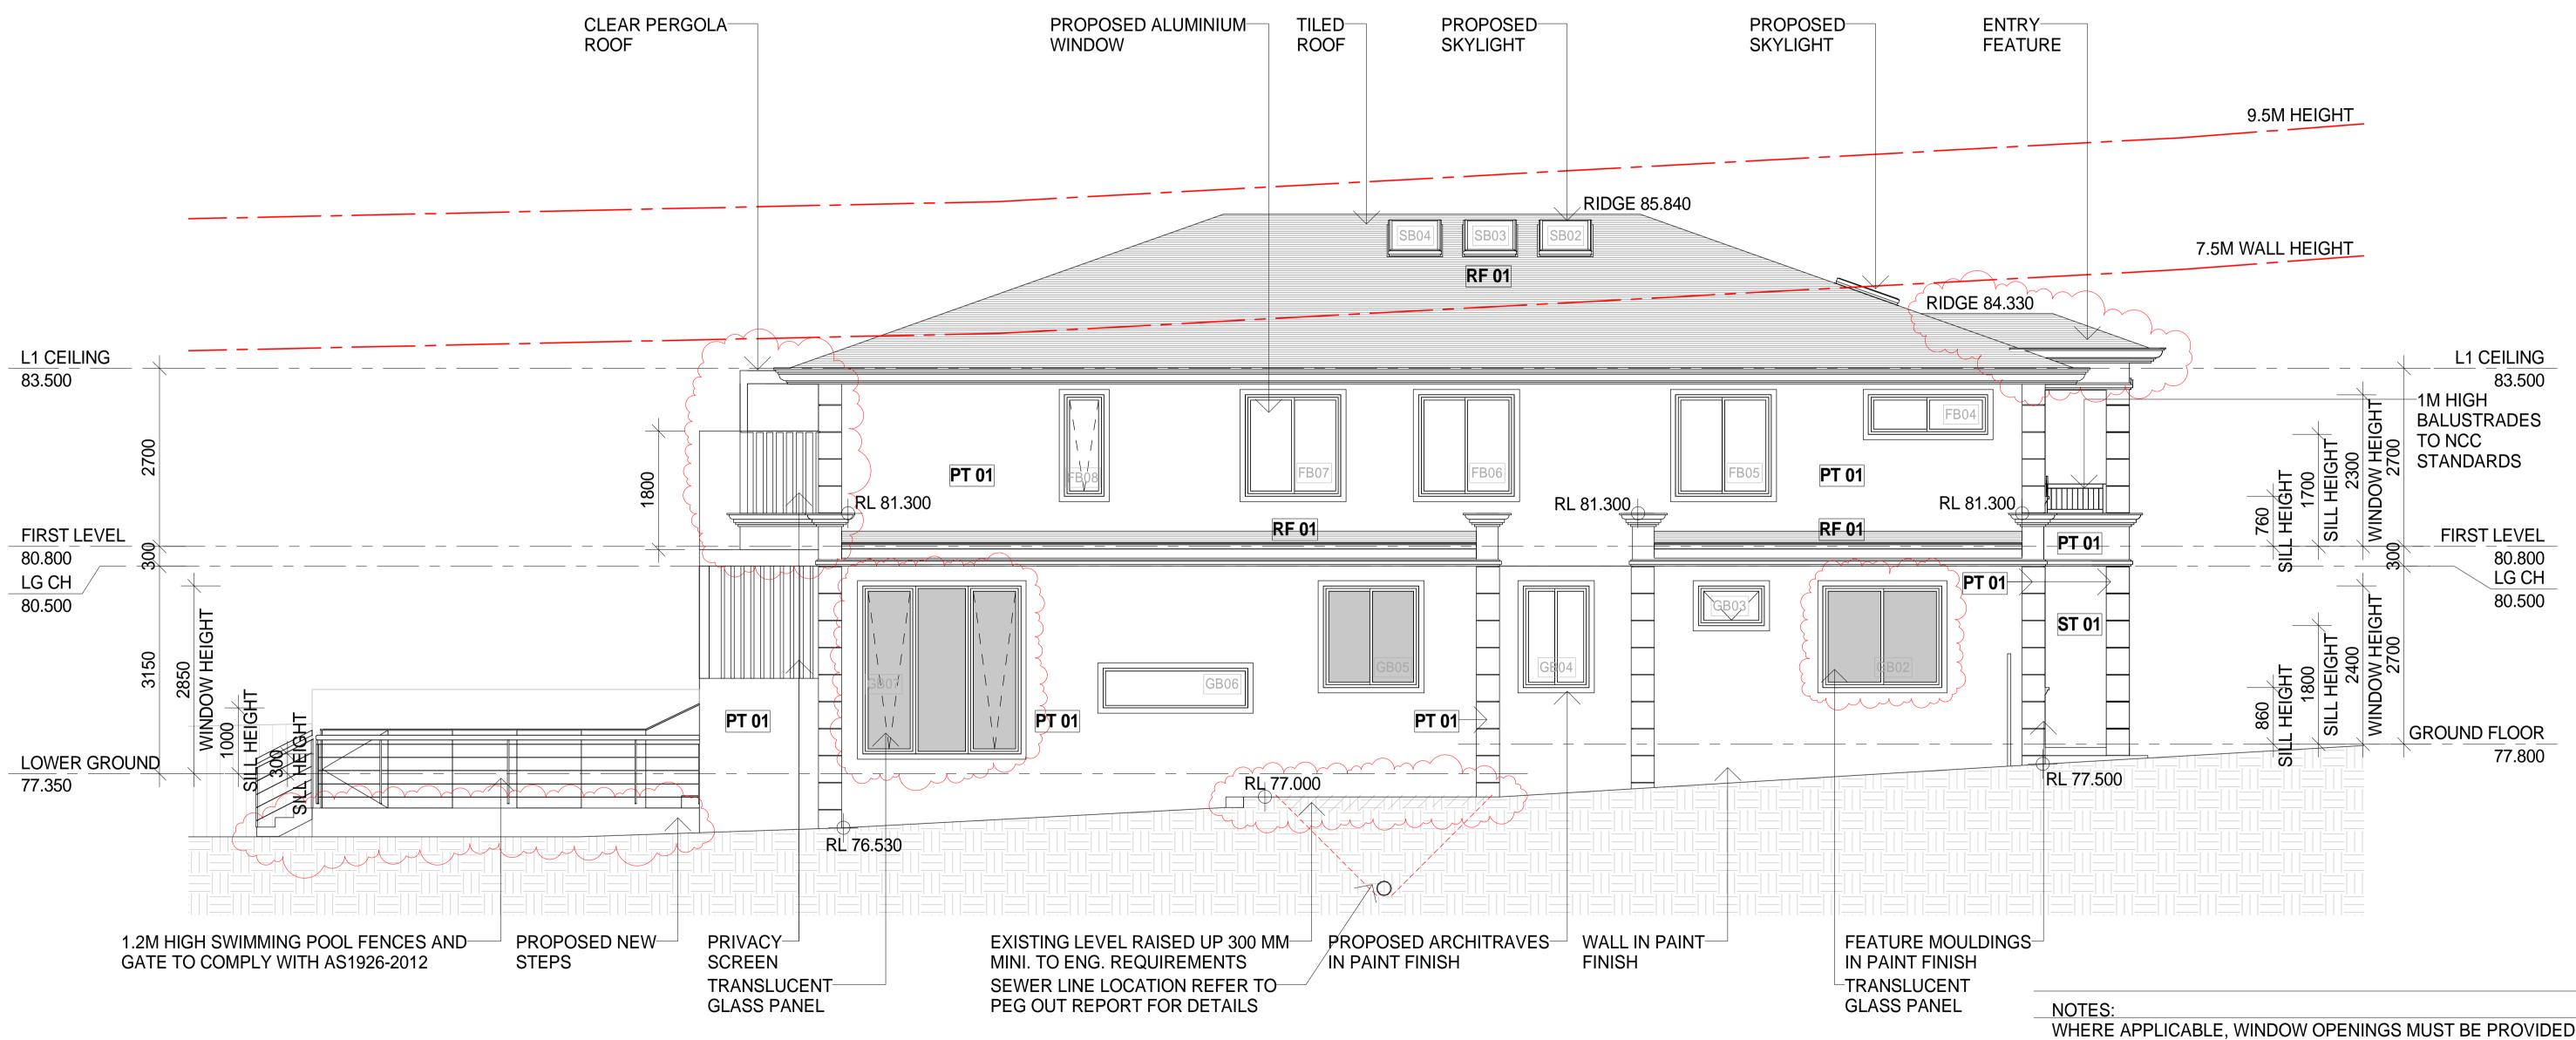

-TO BE DEMOLISHED

LEGEND:

SCHEDULE OF FINISHES:

-EXISTING BUILDING
-PROPOSED ALTERATION
-EXISTING RL
-PROPOSED ADDITIONAL
-PROPOSED RL
-PROPOSED

-DOOR NUMBER

DRIVEWAY

5000

TO MATCH EXTG WALL HEIGHT

RL<sub>1</sub>78.810

-DOOR NUMBER

-WINDOW NUMBER

W01

-STO

-RENDER & PAINT FINISH PT 01
DULEX ANTIQUE WHITE
OR SIMILAR
-STONE CLADDING ST 01

-WINDOW FRAME & PRIVACY
SCREEN
COLORBOND SURFMIST
-ROOF TILE
BORAL FRENCH GHOST GUM
OR SIMILAR

-METAL BALUSTRADE COLORBOND IRONSTONE

-GARAGE DOOR COLORBOND IRONSTONE -FASCIA | DOWNPIPE | RWT COLORBOND SURFMIST

NOTE:
THESE DRAWINGS ARE PREPARED FOR DA ONLY, NOT FOR CONSTRUCTION.
DO NOT SCALE MEASUREMENTS FROM THESE DRAWINGS. THE COPYRIGHT OF
THIS DRAWING REMAINS THE PROPERTY OF AC DESIGN GROUP.

**FINISH** 

REV DESCRIPTION DATE
A ISSUE FOR SEC4.55... 2022.09.30

0006566430 20 Sep 2022

25 Rutledge Street , Eastwood , NSW , 2122

hstar.com.au

WHERE APPLICABLE, WINDOW OPENINGS MUST BE PROVIDED WITH FALL PROTECTION IN ACCORDANCE WITH PART 3.9.2 OF CURRENT NATIONAL CONSTRUCTION CODE (NCC) BCA.