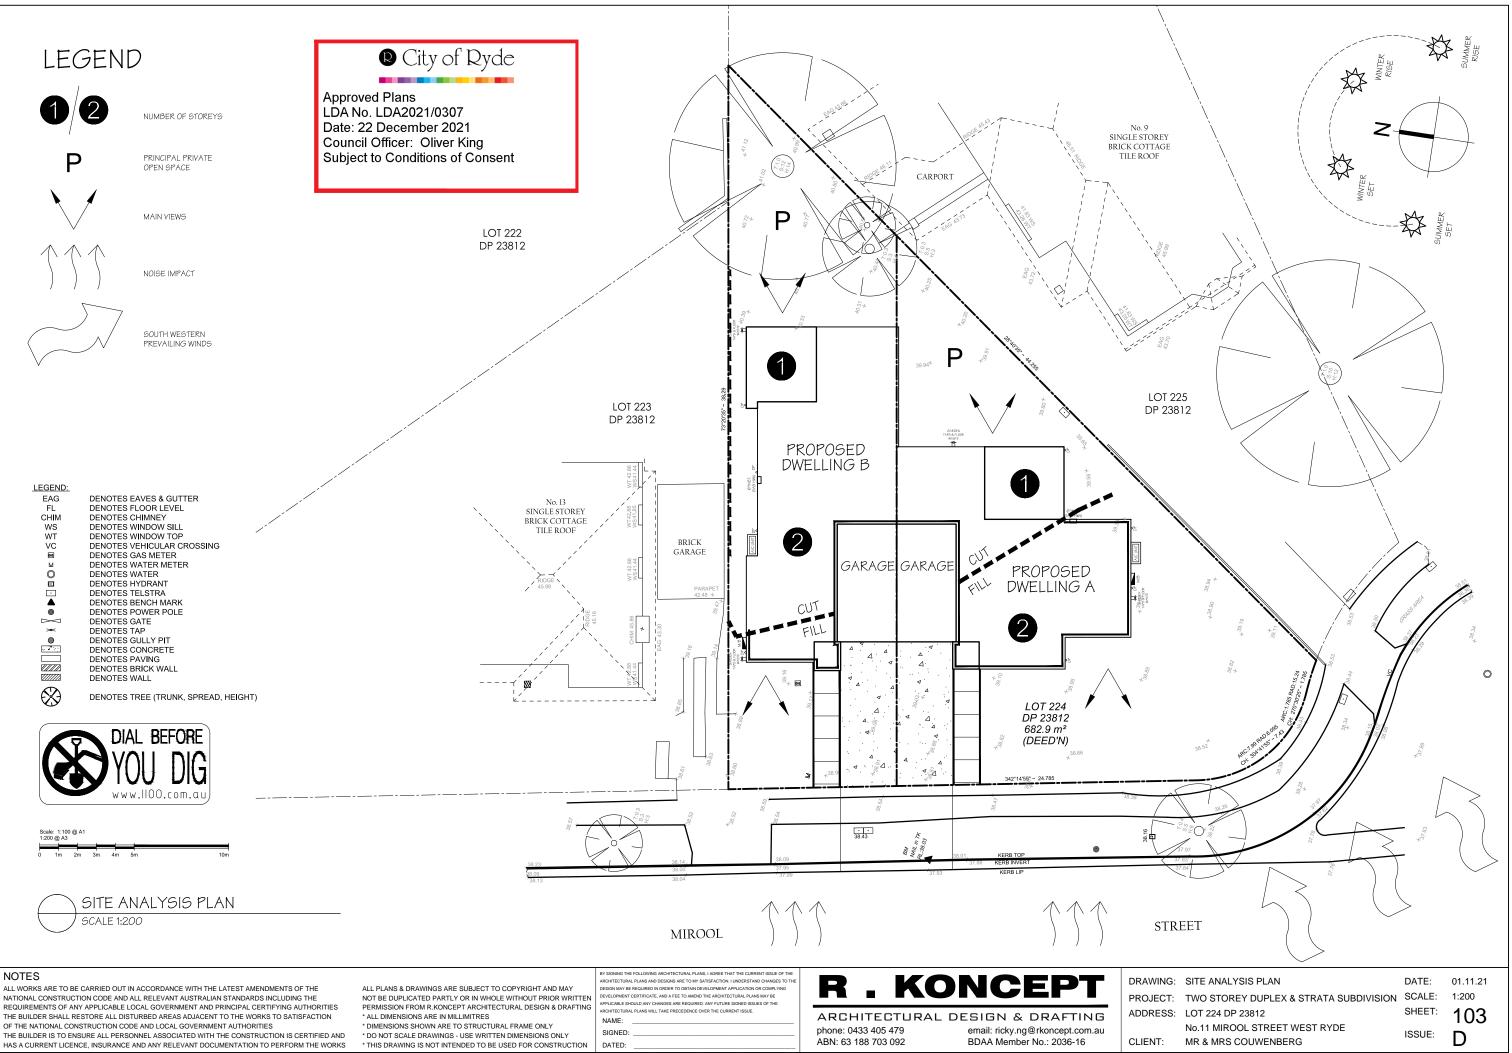

SITE ANALYSIS PLAN

SHADOW DIAGRAM

103

104

105 STRATA SUBDIVISION PLAN 201 GROUND FLOOR PLAN 202 FIRST FLOOR PLAN 203 ROOF PLAN 301 NORTH & WEST ELEVATIONS 302 SOUTH & EAST ELEVATIONS 401 SECTION A-A & DRIVEWAY LONG SECTION NEIGHBOUR NOTIFICATION PLAN 501