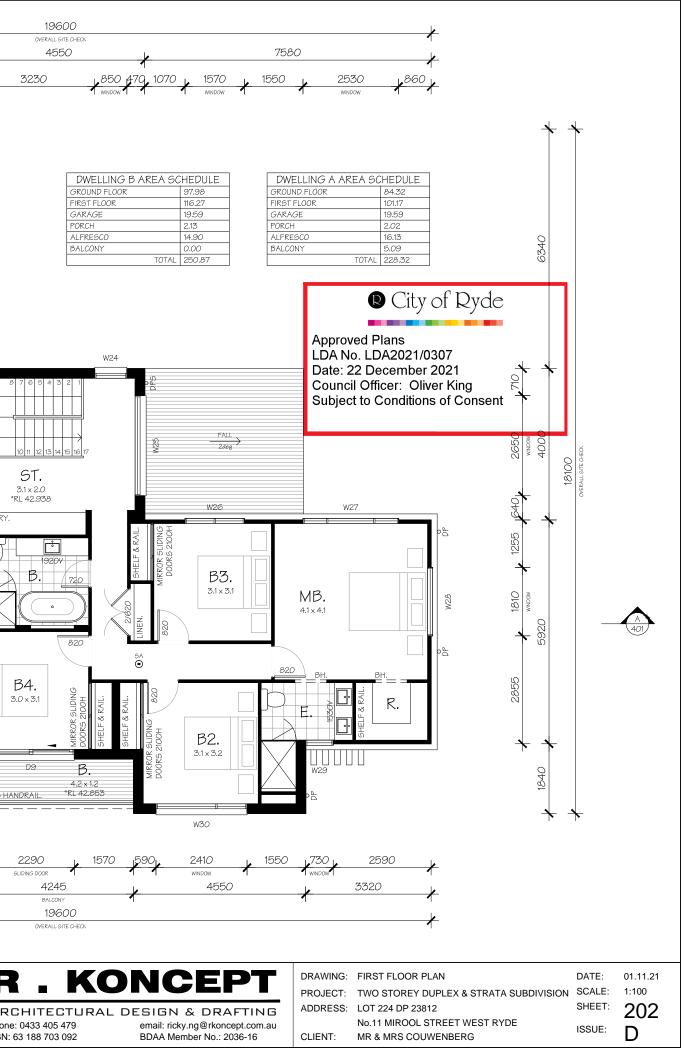

SITE ANALYSIS PLAN

SHADOW DIAGRAM

103

104

105 STRATA SUBDIVISION PLAN 201 GROUND FLOOR PLAN 202 FIRST FLOOR PLAN 203 ROOF PLAN 301 NORTH & WEST ELEVATIONS 302 SOUTH & EAST ELEVATIONS 401 SECTION A-A & DRIVEWAY LONG SECTION NEIGHBOUR NOTIFICATION PLAN 501