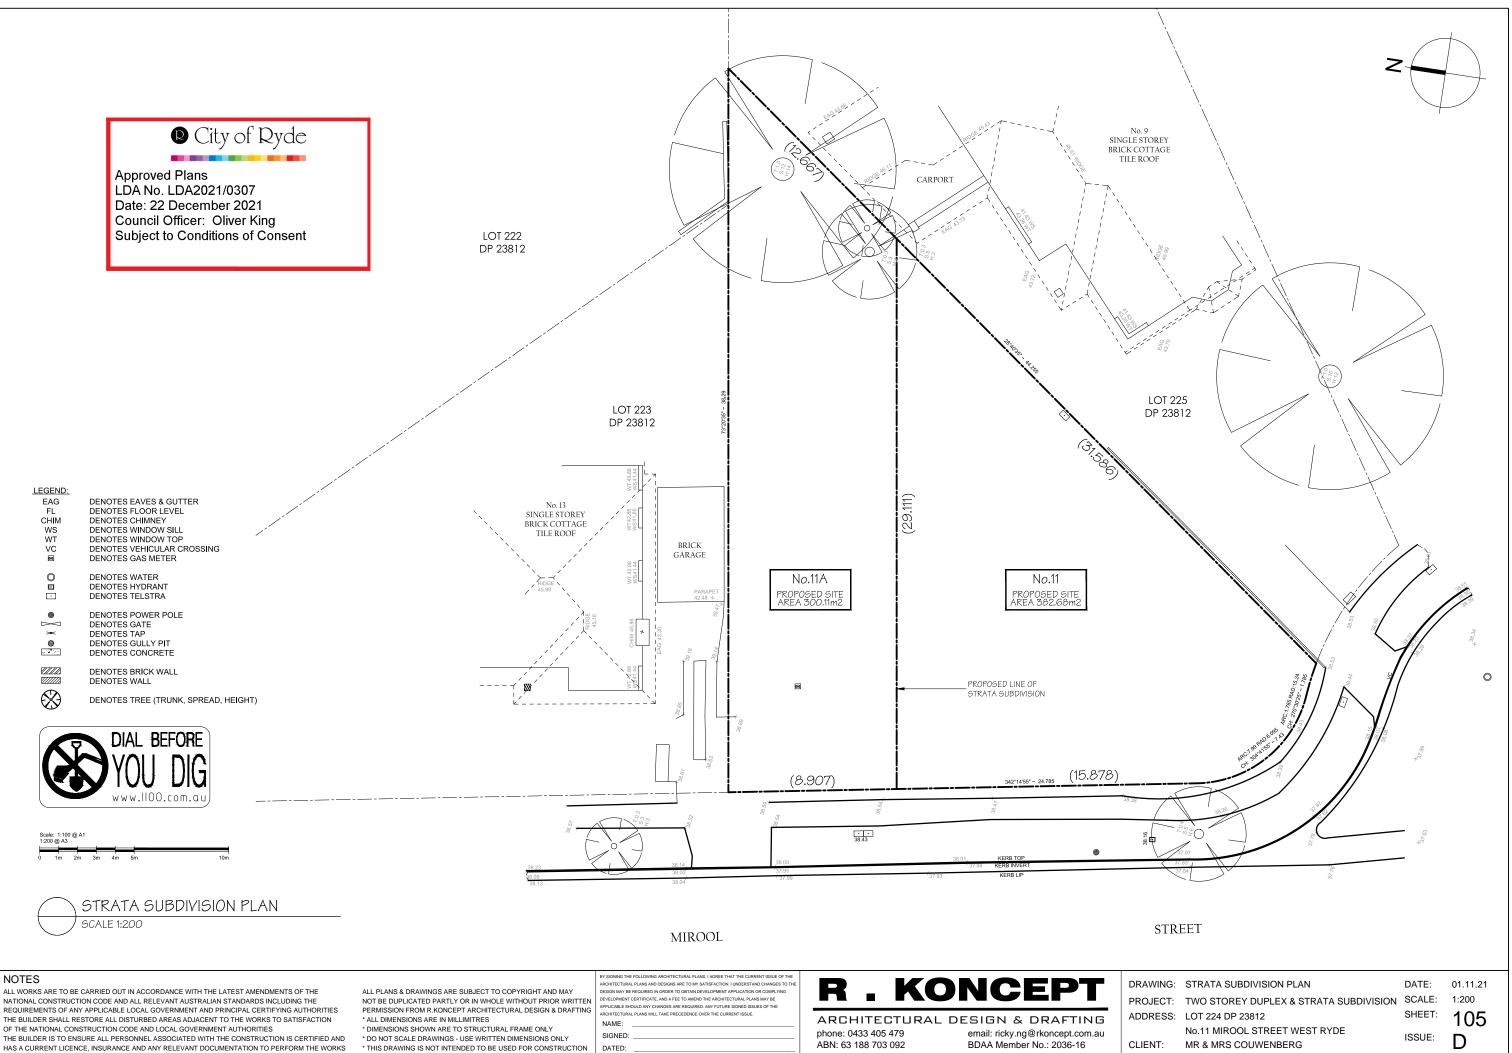

# **PROPOSED TWO STOREY DUPLEX & STRATA SUBDIVISION**

LOT 224 DP 23812

**NO. 11 MIROOL STREET** 

WEST RYDE

ALL WORKS ARE TO BE CARRIED OUT IN ACCORDANCE WITH THE LATEST AMENDMENTS OF THE NATIONAL CONSTRUCTION CODE AND ALL RELEVANT AUSTRALIAN STANDARDS INCLUDING THE REQUIREMENTS OF ANY APPLICABLE LOCAL GOVERNMENT AND PRINCIPAL CERTIFYING AUTHORITIES THE BUILDER SHALL RESTORE ALL DISTURBED AREAS ADJACENT TO THE WORKS TO SATISFACTION OF THE NATIONAL CONSTRUCTION CODE AND LOCAL GOVERNMENT AUTHORITIES THE BUILDER IS TO ENSURE ALL PERSONNEL ASSOCIATED WITH THE CONSTRUCTION IS CERTIFIED AND HAS A CURRENT LICENCE, INSURANCE AND ANY RELEVANT DOCUMENTATION TO PERFORM THE WORKS

SITE ANALYSIS PLAN

SHADOW DIAGRAM

103

104

105 STRATA SUBDIVISION PLAN 201 GROUND FLOOR PLAN 202 FIRST FLOOR PLAN 203 ROOF PLAN 301 NORTH & WEST ELEVATIONS 302 SOUTH & EAST ELEVATIONS 401 SECTION A-A & DRIVEWAY LONG SECTION NEIGHBOUR NOTIFICATION PLAN 501