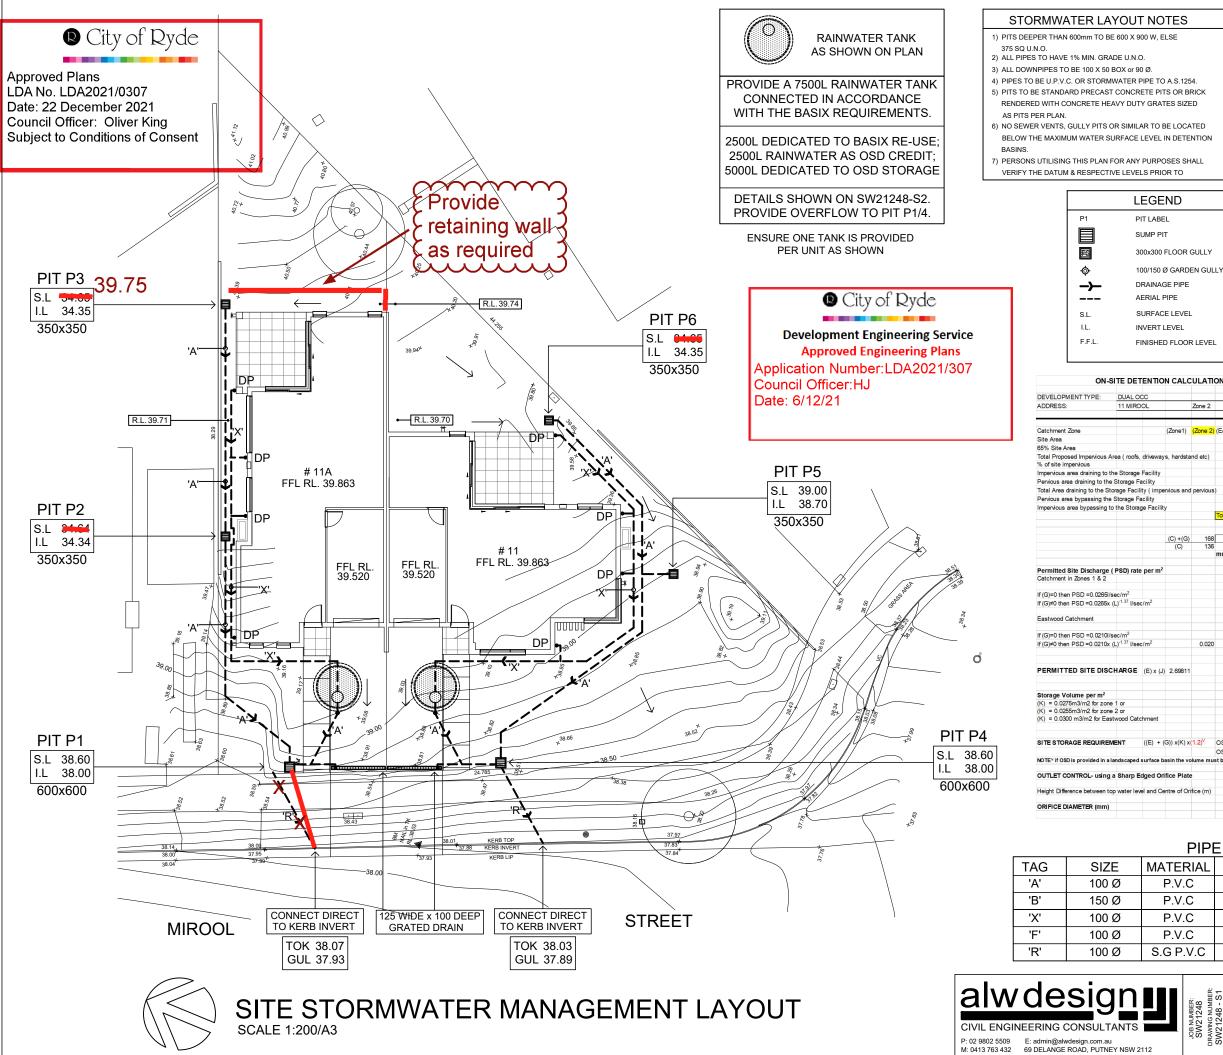

sfactorily operate on available water pressure. Power supply for use by irrigation system shall be provided to an approved location near southwest corner of residence by others and shall consist of an approved weatherproof G.P.O. The irrigation system controller shall be housed in an approved waterproof cabinet mounted to external wall consist of an approved weatherproof G.P.O. The irrigation system controller shall be housed in an approved waterproof cabinet mounted to external wall consist of an approved weatherproof. Control wall be equal to 'Hills Foldaline'. Completion: Prior to practical completion remove from site all unwanted debris occurring from work. Satisfy Council that all landscaping work has been undertaken in strict accordance with Councils landscape codes & guidelines.





| TES                                 |                          |                                                                                                                                      |                             |
|-------------------------------------|--------------------------|--------------------------------------------------------------------------------------------------------------------------------------|-----------------------------|
| _SE                                 | ANY DISCR<br>8) DRIVEWAY | NG ANY WORKS & NOTIFY THE ENG<br>IEPANCIES.<br>LEVELS PROVIDED FOR DRAINAGE<br>I ONLY. LEVELS MAY BE ADJUSTED 1                      | DESIGN                      |
| A.S.1254.<br>S OR BRICK<br>ES SIZED | INTENT OF<br>PRIOR TO C  | T/FILL CONDITIONS BUT NEED TO MA<br