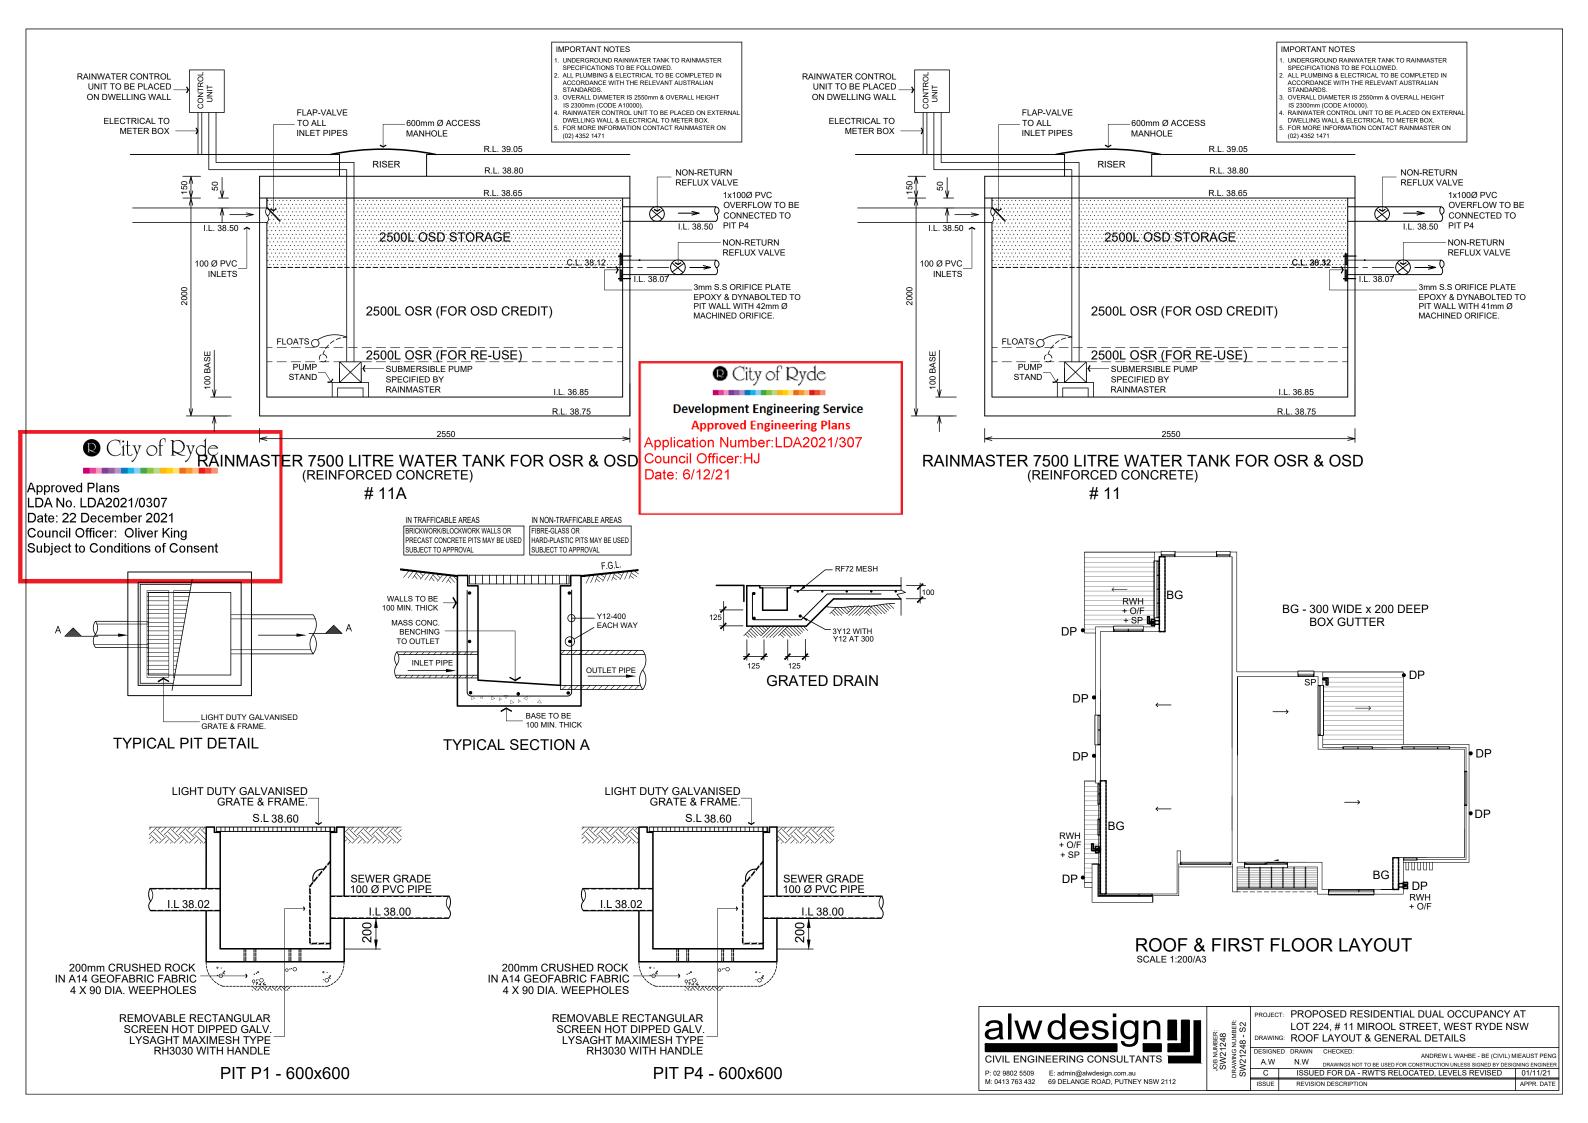

REVISED                      | 01/11/21                                                                  |
|                                    | ISSUE                                                | REVISI                                                                                                                                     | ON DESCRIPTION                                                  | APPR. DATE                                                                |
|                                    | JOB NUMBER:<br>SW21248<br>RAWING NUMBE<br>W21248 - S | DIRAWING NUMBER:<br>SW21248<br>SW21248 - S<br>M2<br>M<br>M<br>M<br>M<br>M<br>M<br>M<br>M<br>M<br>M<br>M<br>M<br>M<br>M<br>M<br>M<br>M<br>M | DRAWING: SITE S<br>MANUAL C ISSUE<br>C ISSUE                    | B 6 7<br>B |