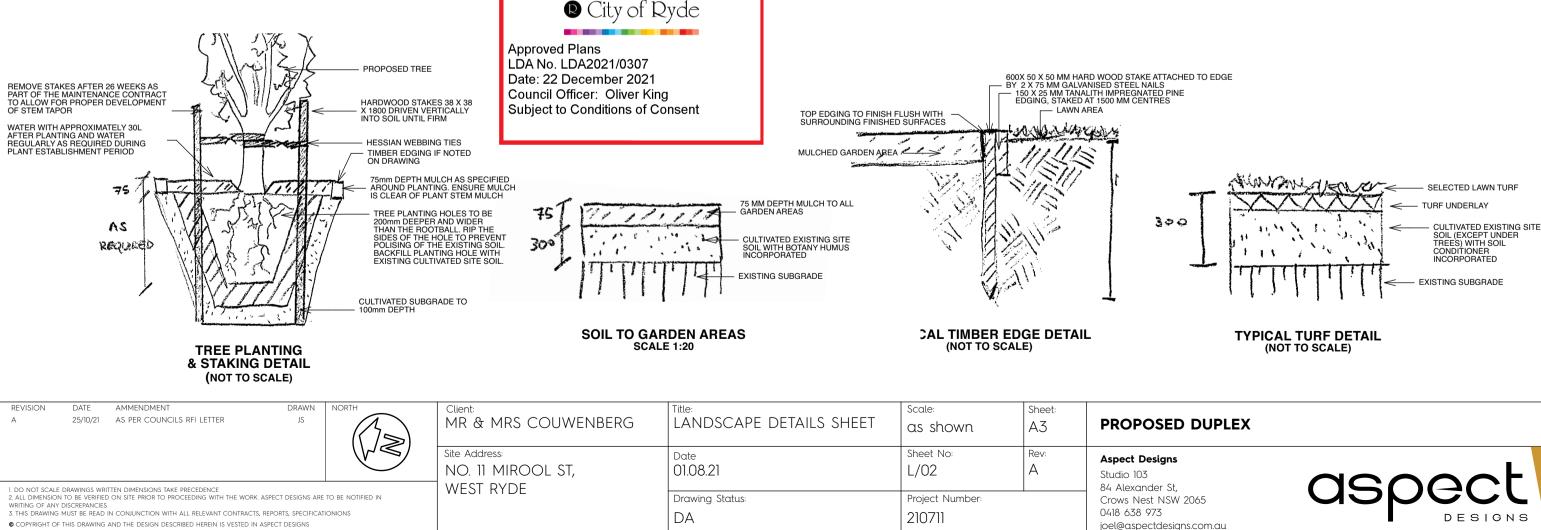

tisfactorily operate on available water pressure. Power supply for use by irrigation system shall be provided to an approved location near southwest corner of residence by others and shall consist of an approved weatherproof G.P.O. The irrigation system controller shall be housed in an approved waterproof cabinet mounted to external wall consist of an approved weatherproof G.P.O. The irrigation system controller shall be housed in an approved waterproof cabinet mounted to external wall consist of an approved weatherproof. Control wall be equal to 'Hills Foldaline'. Completion: Prior to practical completion remove from site all unwanted debris occurring from work. Satisfy Council that all landscaping work has been undertaken in strict accordance with Councils landscape codes & guidelines.





| TES                                 |                          |                                                                                                                                      |                             |
|-------------------------------------|--------------------------|--------------------------------------------------------------------------------------------------------------------------------------|-----------------------------|
| _SE                                 | ANY DISCR<br>8) DRIVEWAY | NG ANY WORKS & NOTIFY THE ENG<br>IEPANCIES.<br>LEVELS PROVIDED FOR DRAINAGE<br>I ONLY. LEVELS MAY BE ADJUSTED 1                      | DESIGN                      |
| A.S.1254.<br>S OR BRICK<br>ES SIZED | INTENT OF<br>PRIOR TO C  | T/FILL CONDITIONS BUT NEED TO MA<