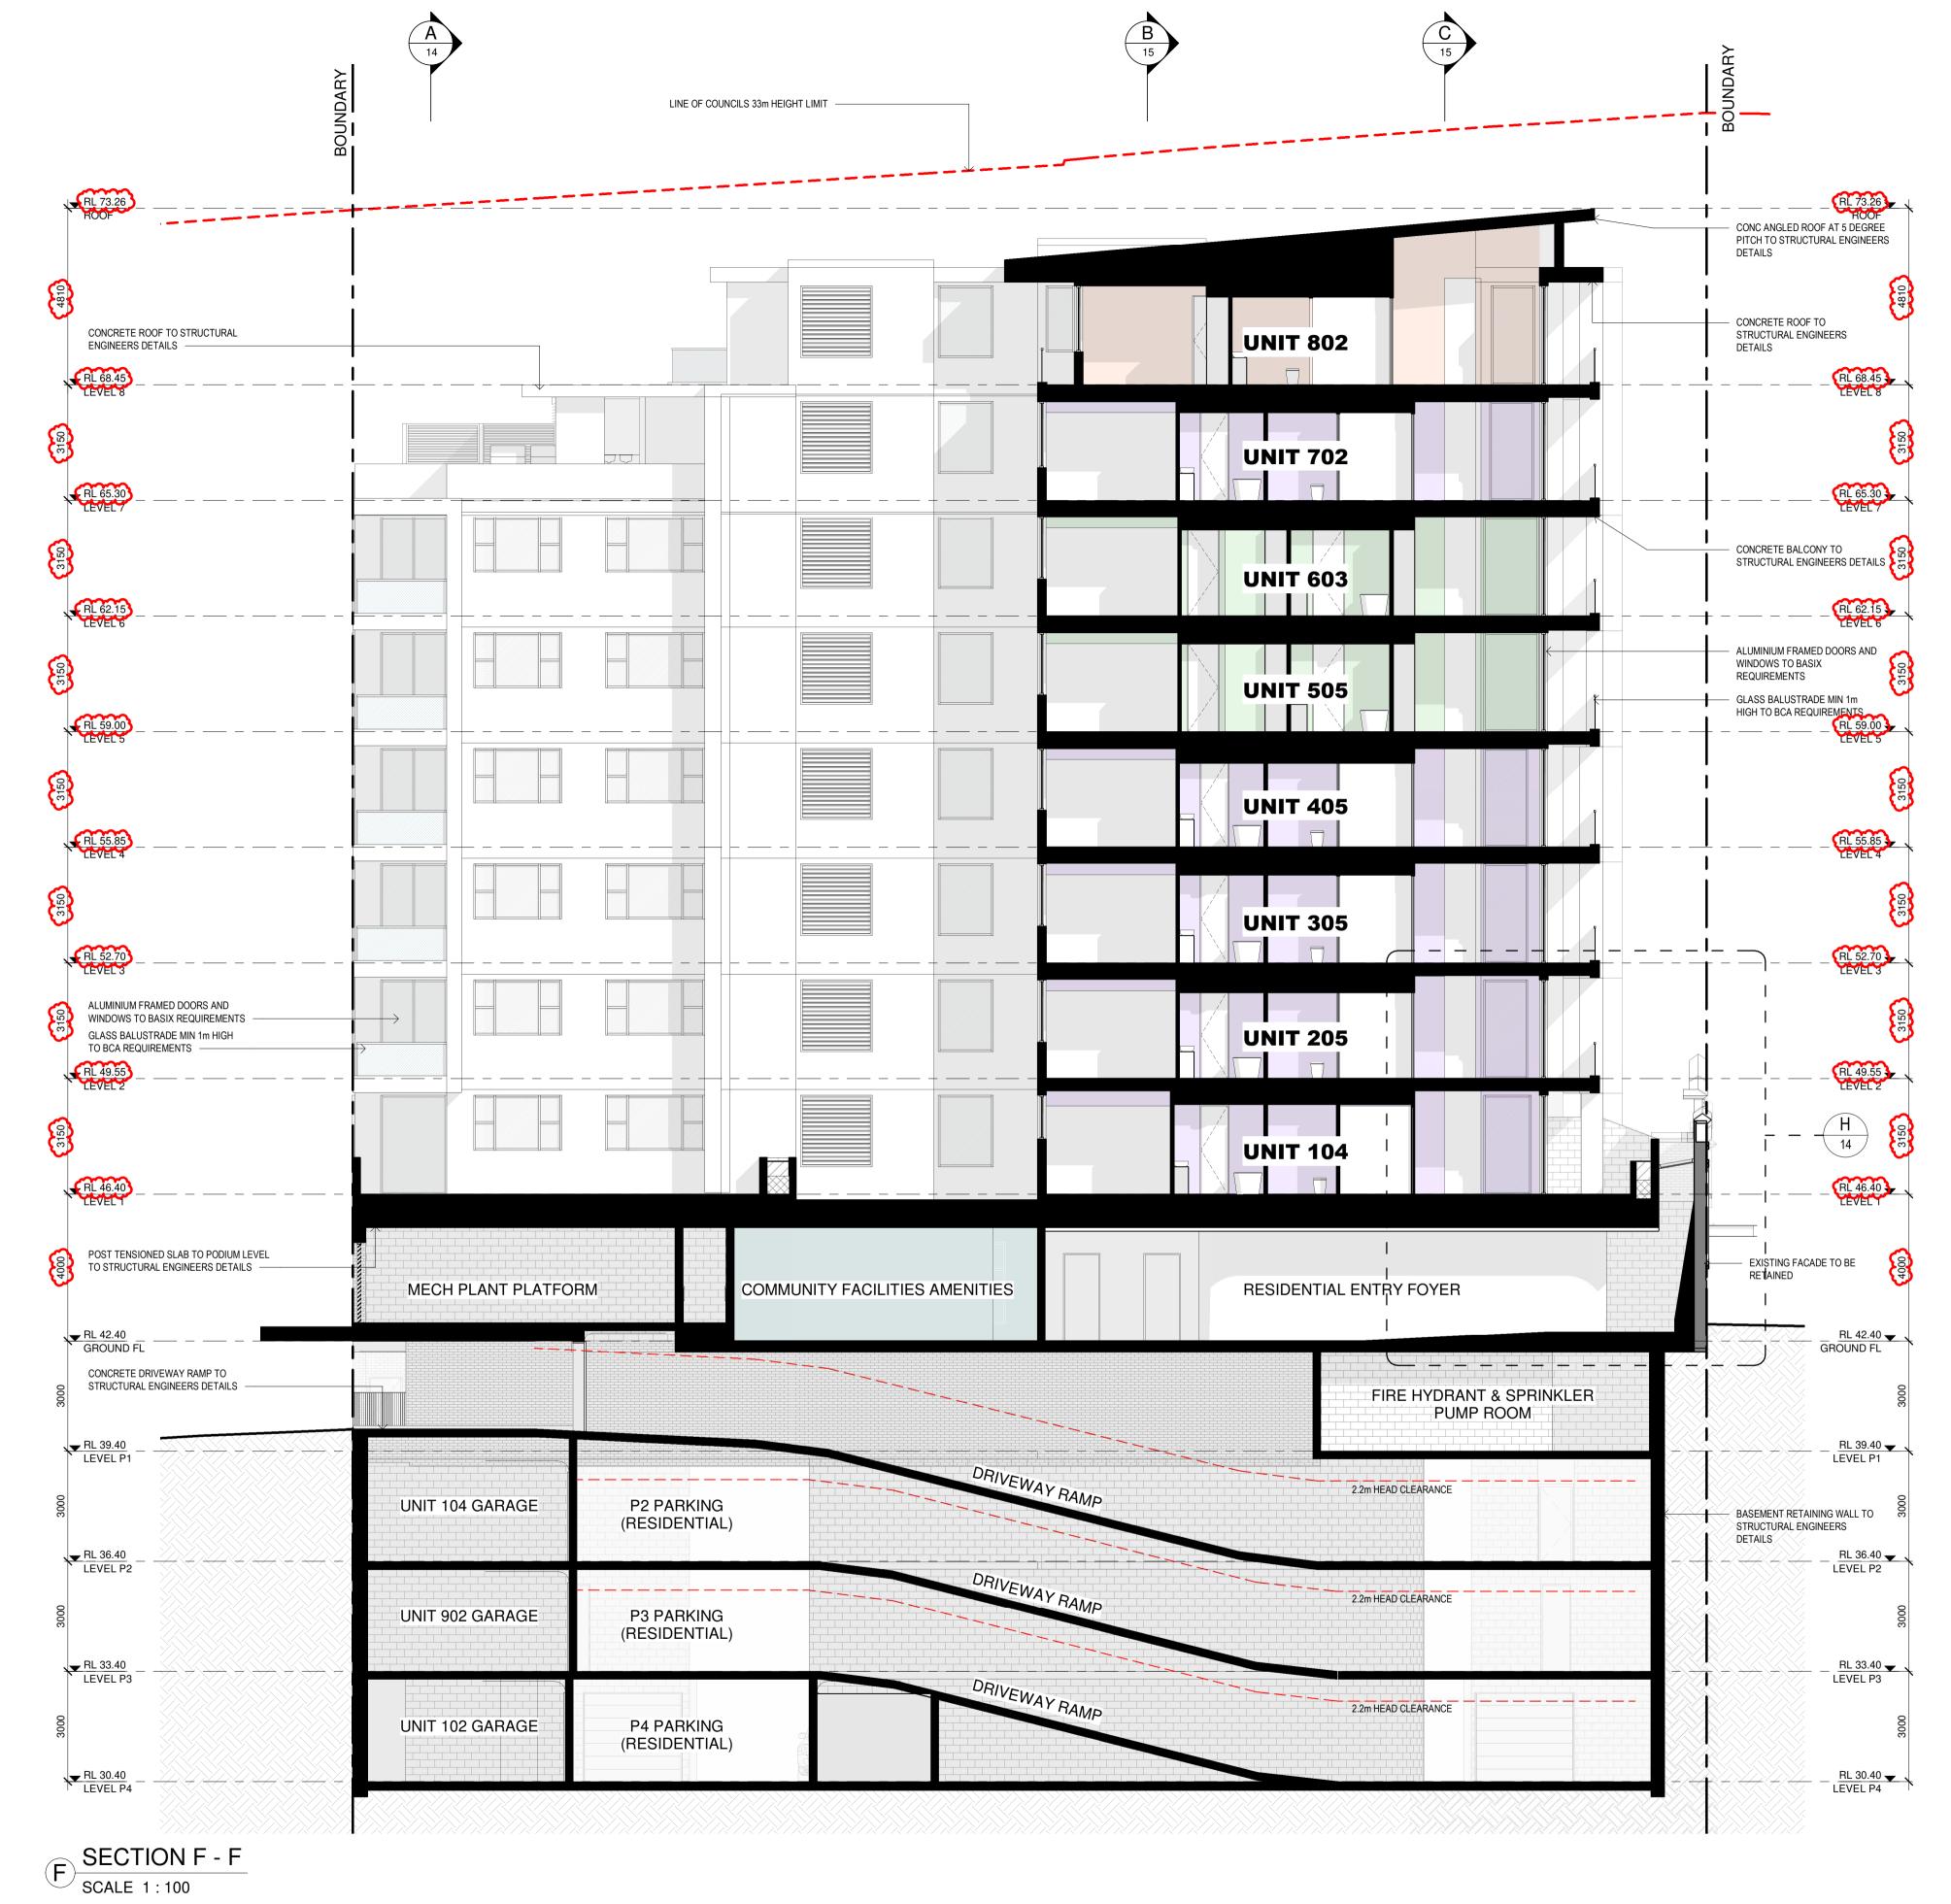

ADEVELOPMENT APPLICATIONP2PRELIMINARY DA PLANSP1PRELIMINARY DA PLANS

ISSUE AMENDMENT

09/07/2021

30/06/2021

07/06/2021 DATE INT.

NOTE: All existing & overall dimensions are nominal & subject to verification on site. where any discrepancy occurs between new work & existing dimensions - existing dimensions/work should take preference where necessary - otherwise notify Innovate Architects Pty Ltd.

Smoke detectors to comply with requirements of specification e1.7 (NSW) fire and smoke alarms shall comply with AS 3786 and be connected to the main power supply.

### COPYRIGHT CLAUSE:

This drawing and design is the property of Innovate Architects Pty Ltd and should not be reproduced either in part or whole without the written consent of this firm.