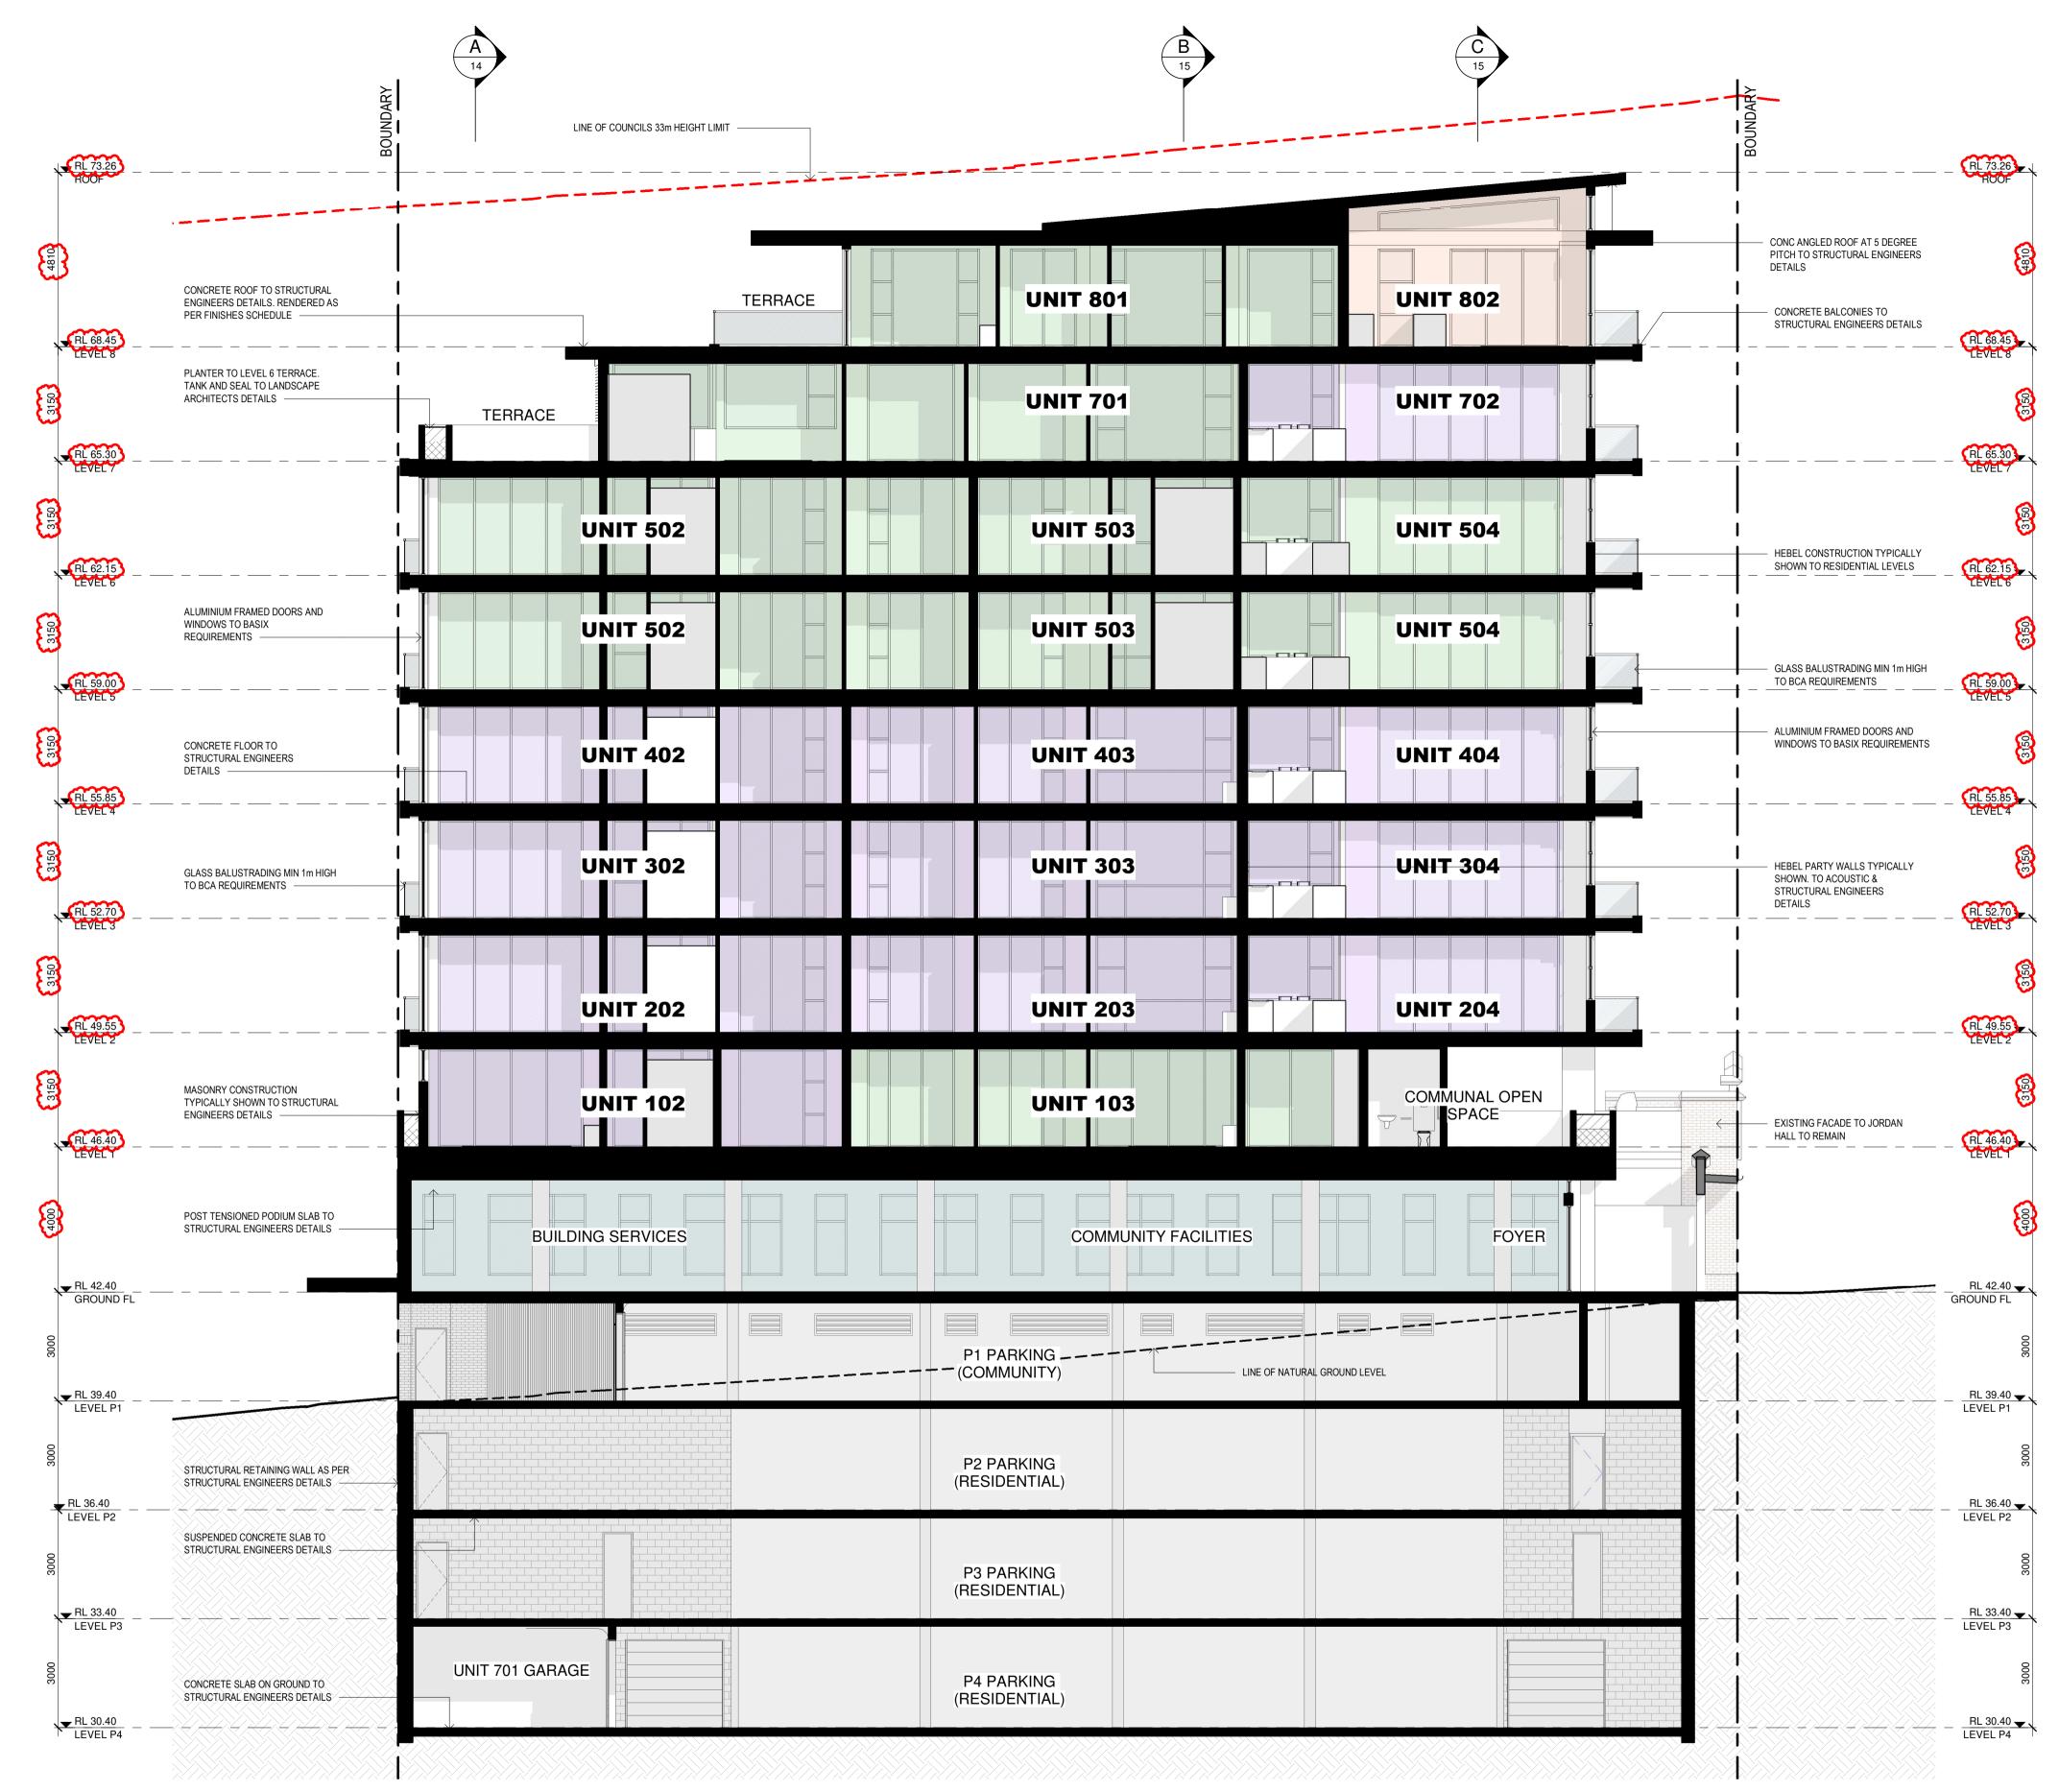

ADEVELOPMENT APPLICATIONP2PRELIMINARY DA PLANSP1PRELIMINARY DA PLANS

ISSUE AMENDMENT

09/07/2021

30/06/2021

07/06/2021 DATE INT.

NOTE: All existing & overall dimensions are nominal & subject to verification on site. where any discrepancy occurs between new work & existing dimensions - existing dimensions/work should take preference where necessary - otherwise notify Innovate Architects Pty Ltd.

Smoke detectors to comply with requirements of specification e1.7 (NSW) fire and smoke alarms shall comply with AS 3786 and be connected to the main power supply.

### COPYRIGHT CLAUSE:

This drawing and design is the property of Innovate Architects Pty Ltd and should not be reproduced either in part or whole without the written consent of this firm.