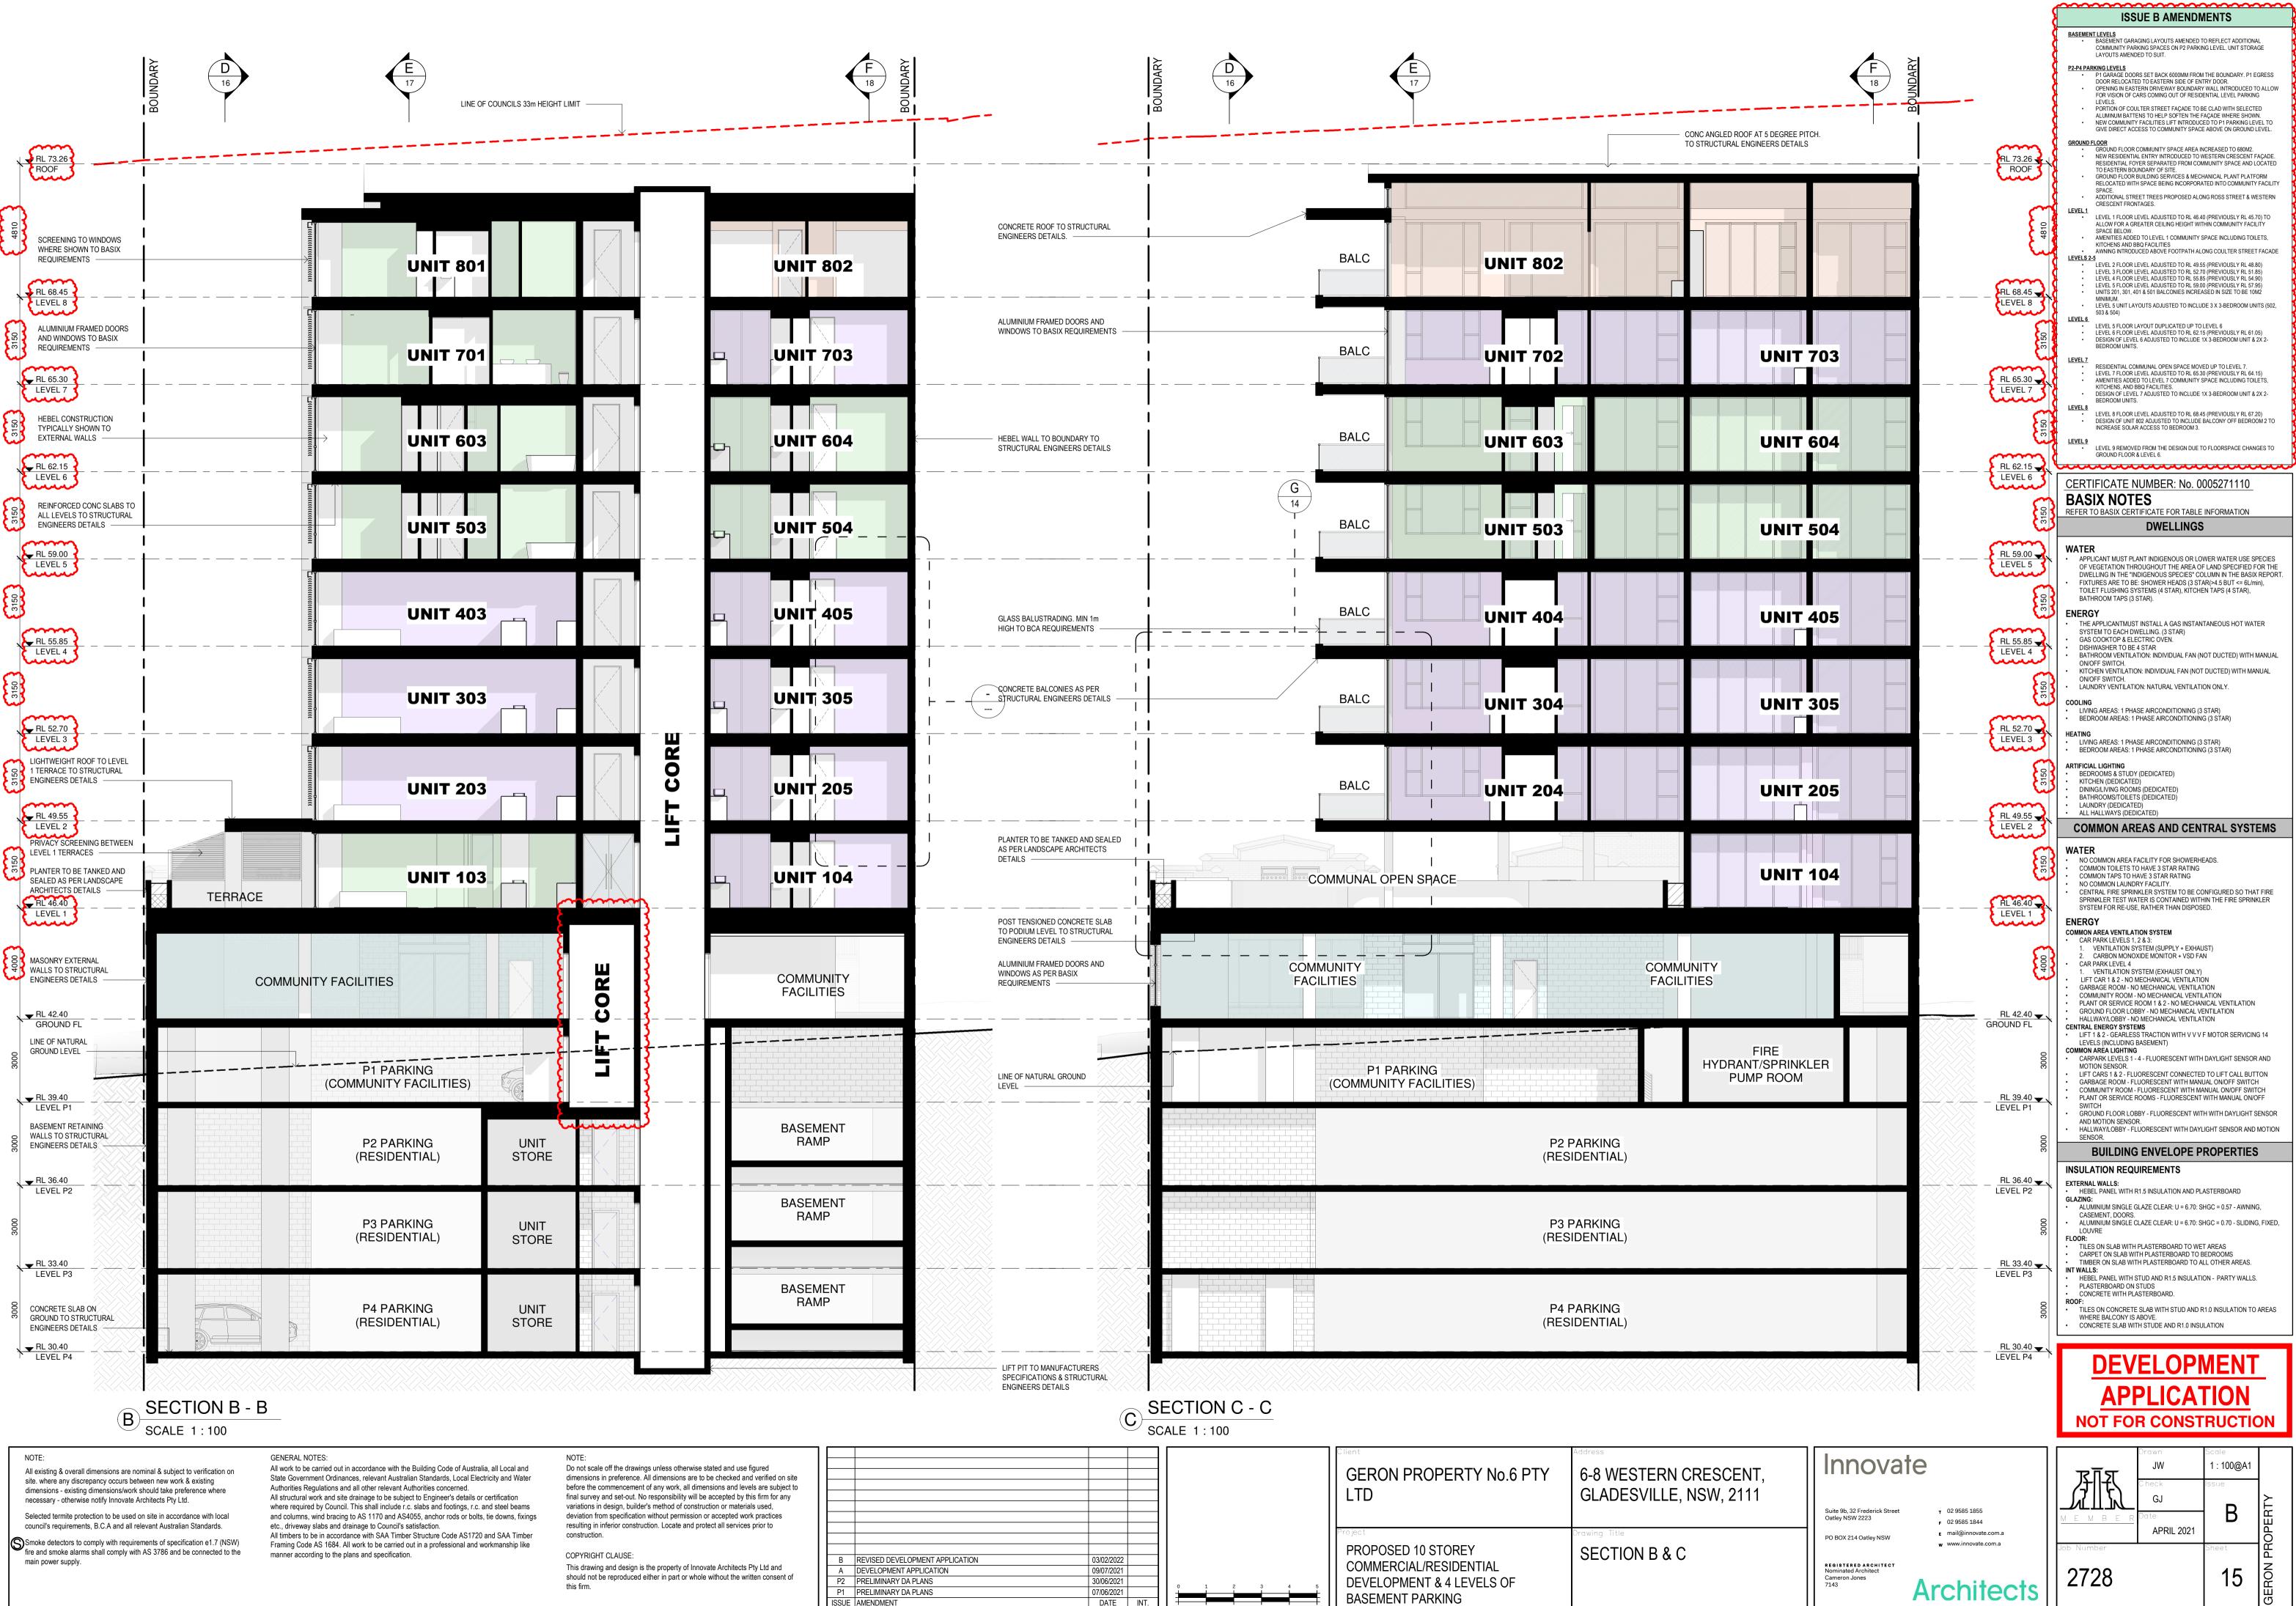

ADEVELOPMENT APPLICATIONP2PRELIMINARY DA PLANSP1PRELIMINARY DA PLANS

ISSUE AMENDMENT

09/07/2021

30/06/2021

07/06/2021 DATE INT.

NOTE: All existing & overall dimensions are nominal & subject to verification on site. where any discrepancy occurs between new work & existing dimensions - existing dimensions/work should take preference where necessary - otherwise notify Innovate Architects Pty Ltd.

Smoke detectors to comply with requirements of specification e1.7 (NSW) fire and smoke alarms shall comply with AS 3786 and be connected to the main power supply.

### COPYRIGHT CLAUSE:

This drawing and design is the property of Innovate Architects Pty Ltd and should not be reproduced either in part or whole without the written consent of this firm.