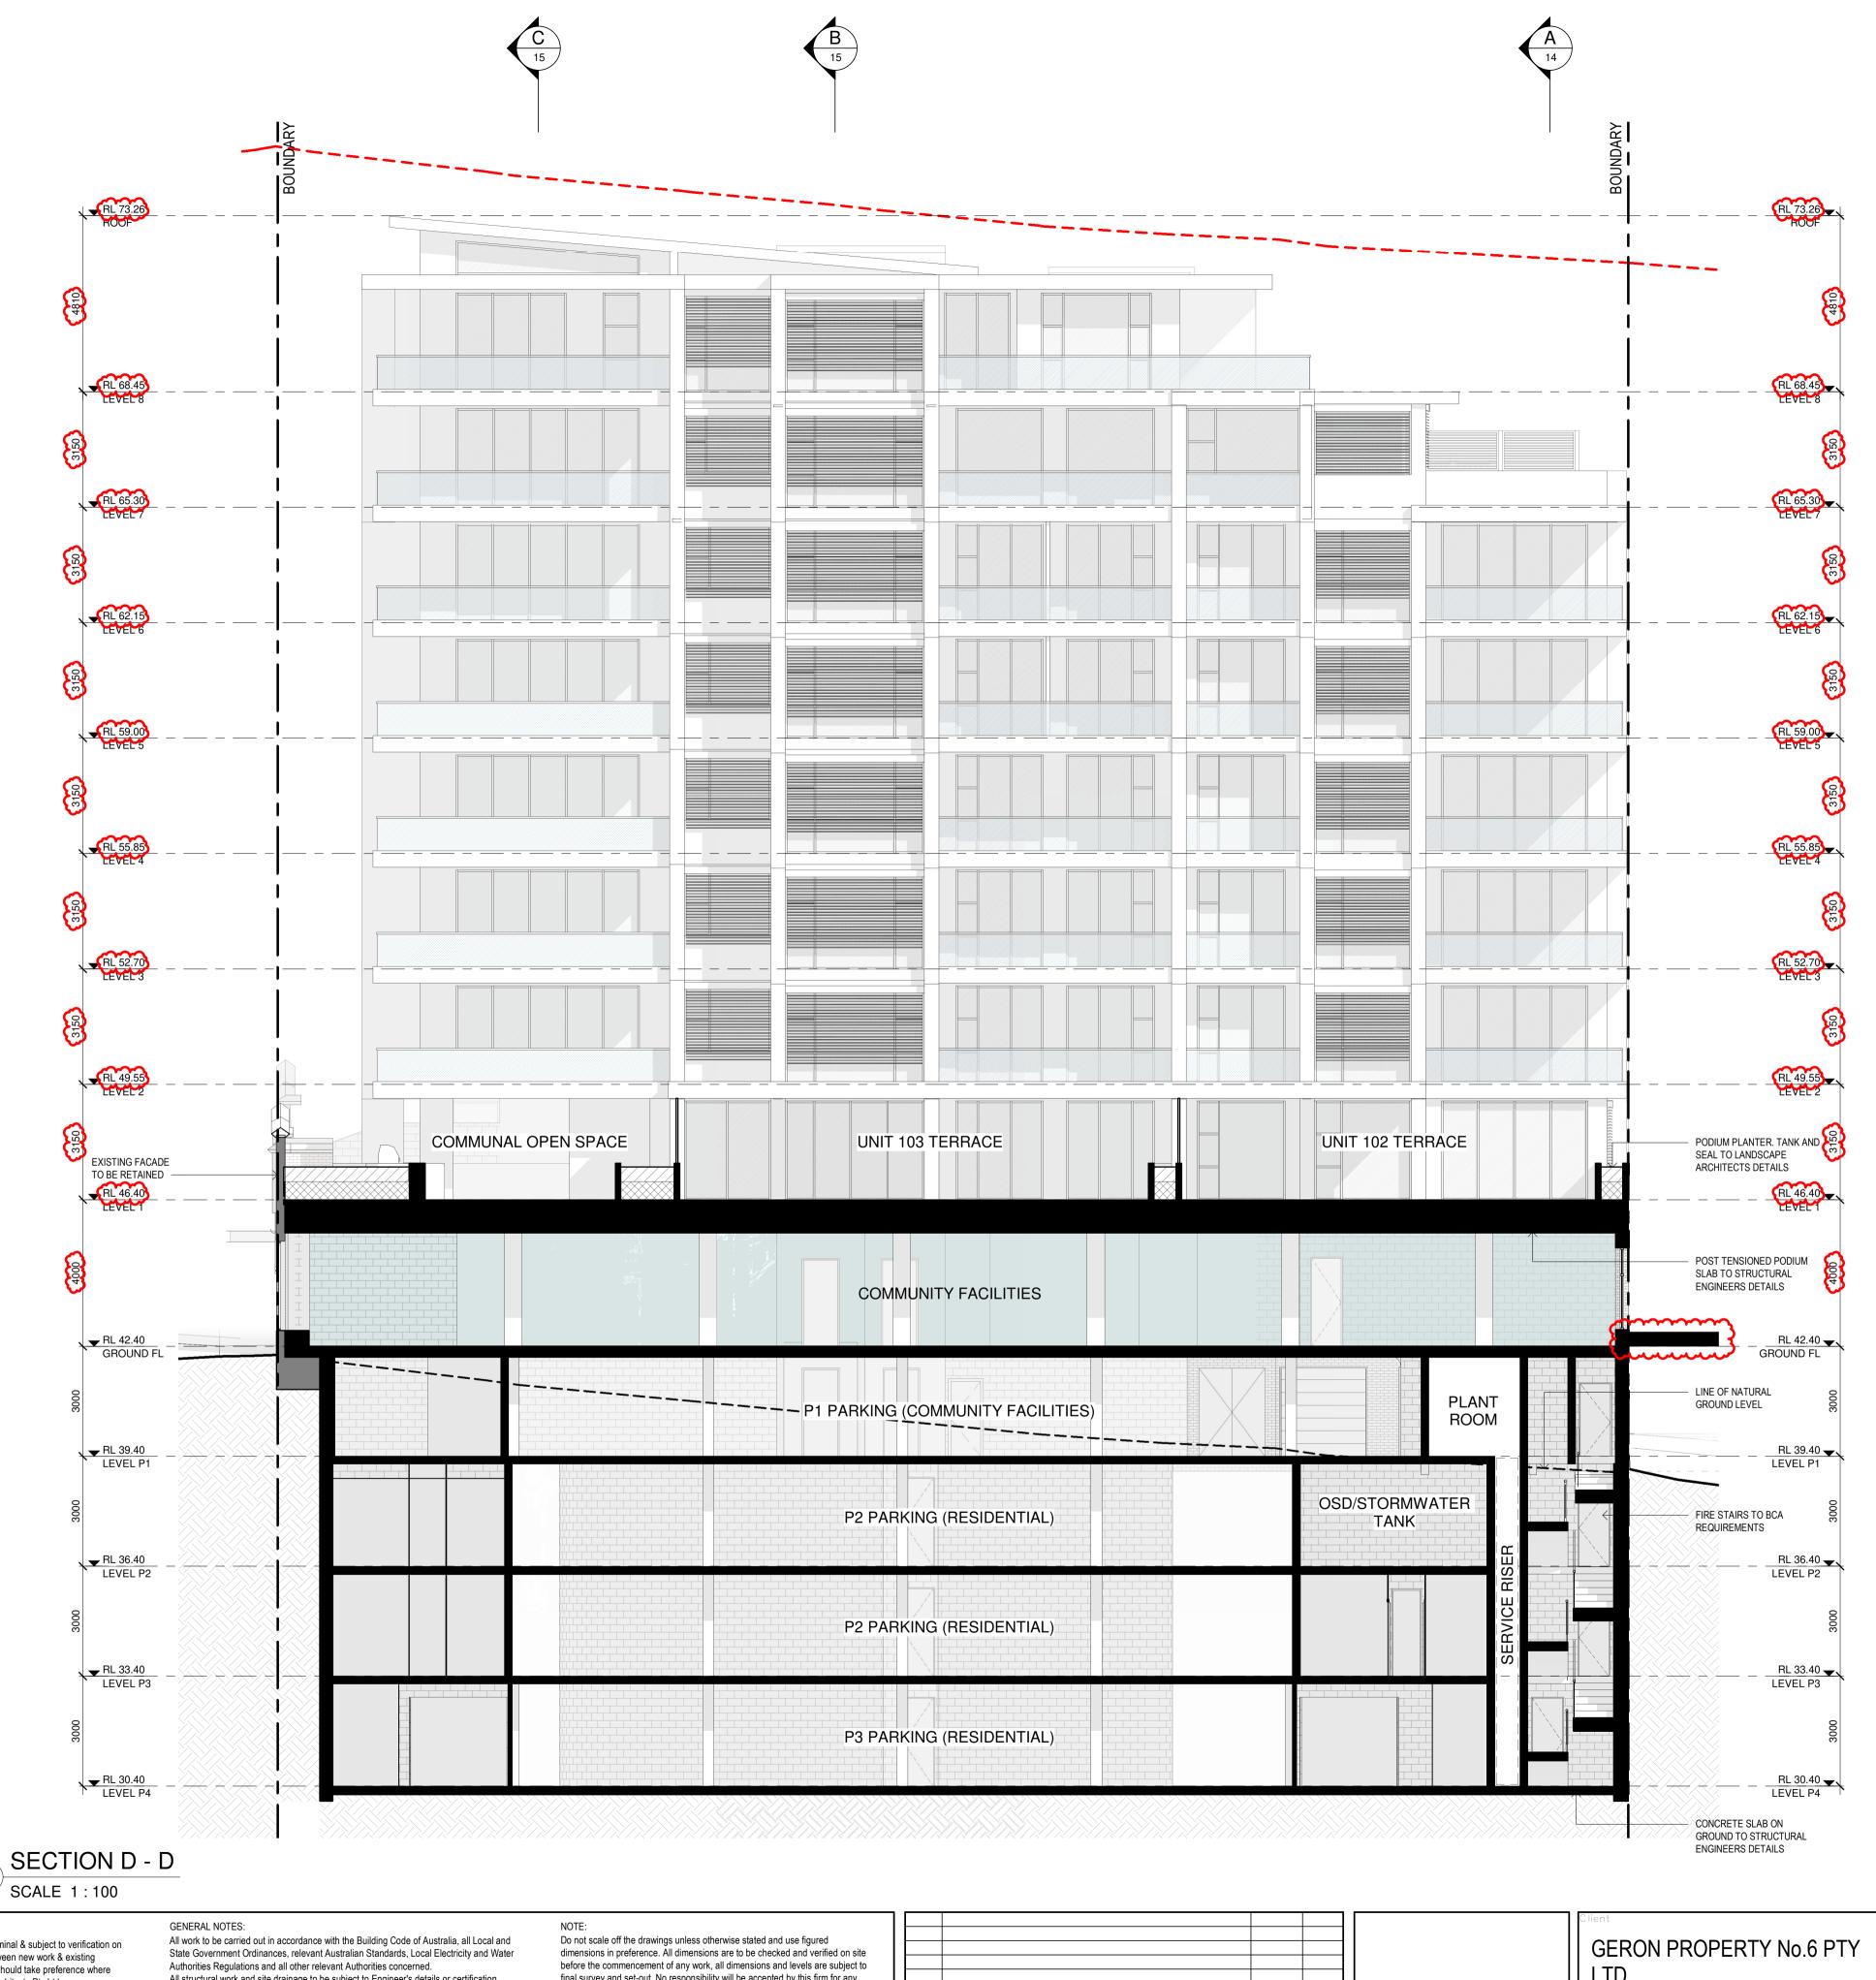

ADEVELOPMENT APPLICATIONP2PRELIMINARY DA PLANSP1PRELIMINARY DA PLANS

ISSUE AMENDMENT

09/07/2021

30/06/2021

07/06/2021 DATE INT.

NOTE: All existing & overall dimensions are nominal & subject to verification on site. where any discrepancy occurs between new work & existing dimensions - existing dimensions/work should take preference where necessary - otherwise notify Innovate Architects Pty Ltd.

Smoke detectors to comply with requirements of specification e1.7 (NSW) fire and smoke alarms shall comply with AS 3786 and be connected to the main power supply.

### COPYRIGHT CLAUSE:

This drawing and design is the property of Innovate Architects Pty Ltd and should not be reproduced either in part or whole without the written consent of this firm.