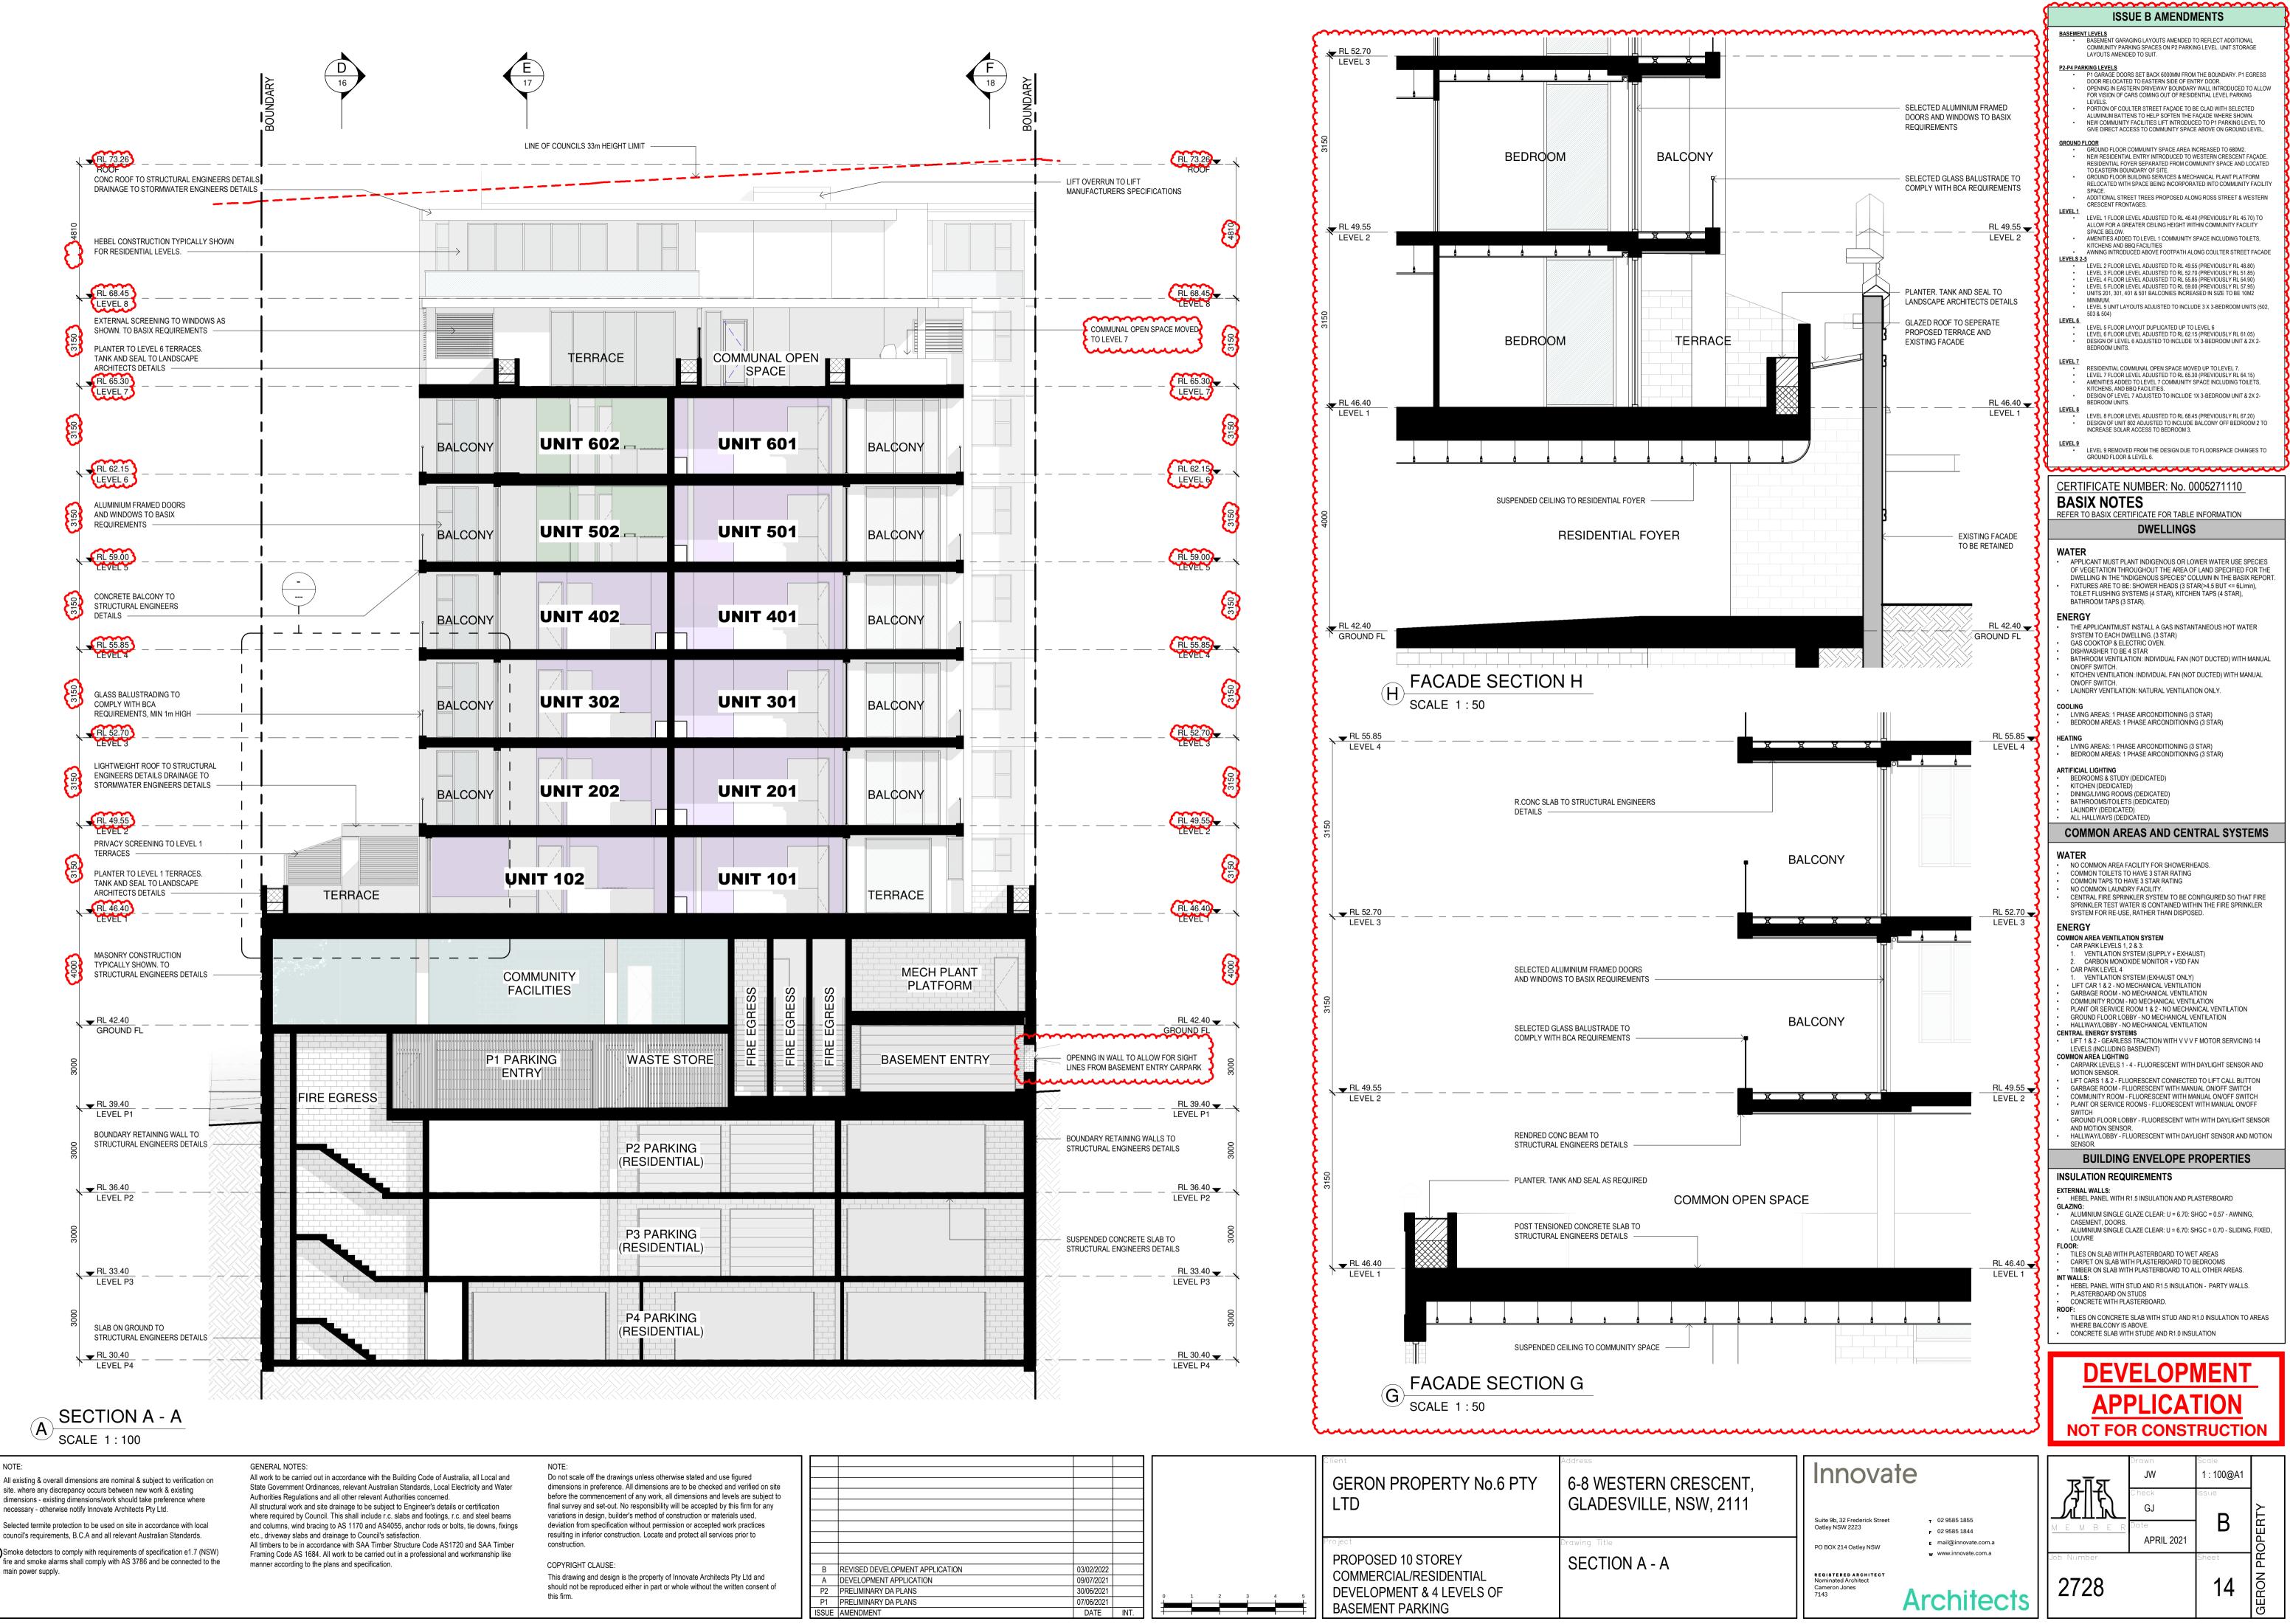

ADEVELOPMENT APPLICATIONP2PRELIMINARY DA PLANSP1PRELIMINARY DA PLANS

ISSUE AMENDMENT

09/07/2021

30/06/2021

07/06/2021 DATE INT.

NOTE: All existing & overall dimensions are nominal & subject to verification on site. where any discrepancy occurs between new work & existing dimensions - existing dimensions/work should take preference where necessary - otherwise notify Innovate Architects Pty Ltd.

Smoke detectors to comply with requirements of specification e1.7 (NSW) fire and smoke alarms shall comply with AS 3786 and be connected to the main power supply.

### COPYRIGHT CLAUSE:

This drawing and design is the property of Innovate Architects Pty Ltd and should not be reproduced either in part or whole without the written consent of this firm.