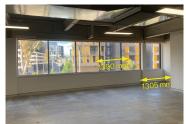

# *Overall size:* 12000mm wide x 1200mm high

Projection Backing panel 50mm Lettering 80mm

12000mm

1200mm