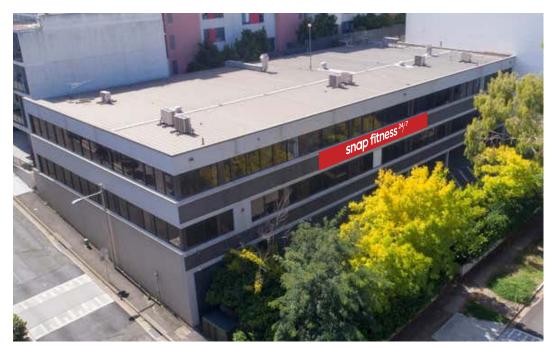

## Snap fitness Meadowbank

### Fascia Signage - Illuminated

#### Lettering: LED Illuminated (6,500k Natural White) 80mm thick fabricated stainless steel channel letters. Face: Opal white acrylic Return: SS - painted satin black Lettering size: 6900mm x 1000mm

*Backing panel & frame:* Folded red aluminium composite panels on 50mm thick aluminum frame.

# *Overall size:* 12000mm wide x 1200mm high

Projection Backing panel 50mm Lettering 80mm

12000mm

1200mm