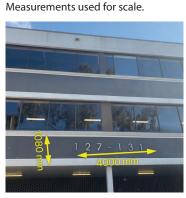

# *Overall size:* 12000mm wide x 1200mm high

Projection Backing panel 50mm Lettering 80mm

12000mm

1200mm