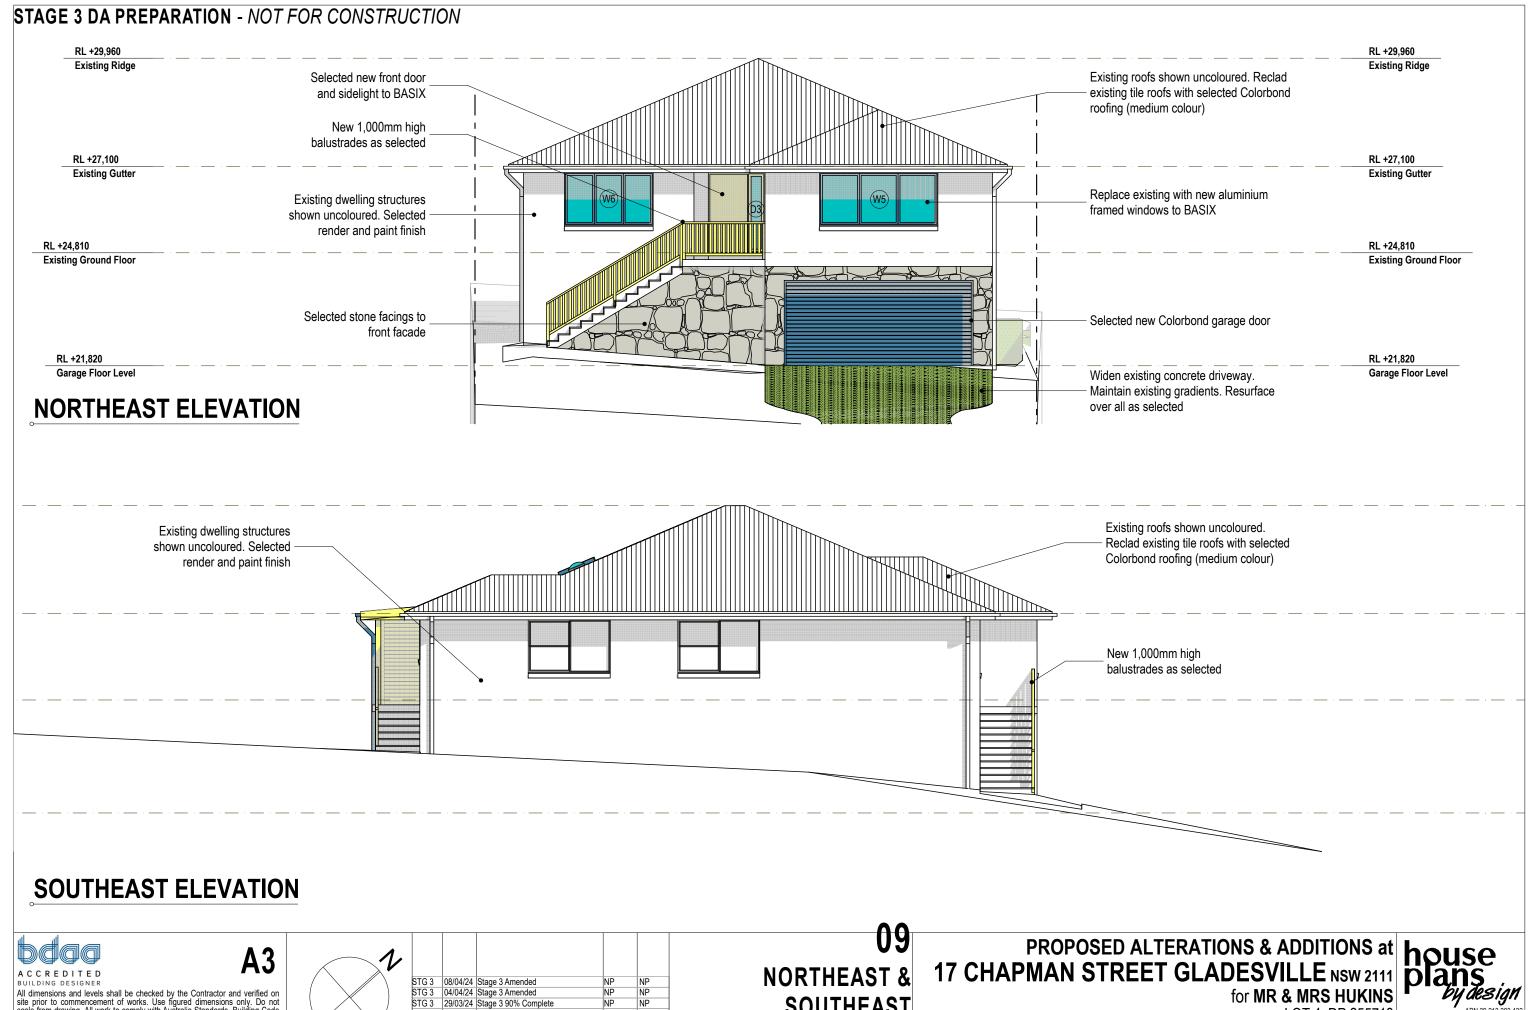

**NORTHEAST & SOUTHEAST ELEVATIONS 1:100** 

LOT 4, DP 255718 Ref: 23P2130 Monday, 8 April 2024

PO Box 224 Leichhardt NSW 2040 T 02 9568 6502

All dimensions and levels shall be checked by the Contractor and verified on site prior to commencement of works. Use figured dimensions only. Do not scale from drawing. All work to comply with Australia Standards, Building Code of Australia and local authority requirements. The information contained in this document is the copyright of House Plans By Design Pty Ltd. Use or duplication of this document in part or in full without the written permission of House Plans By Design constitutes an infringement of copyright.