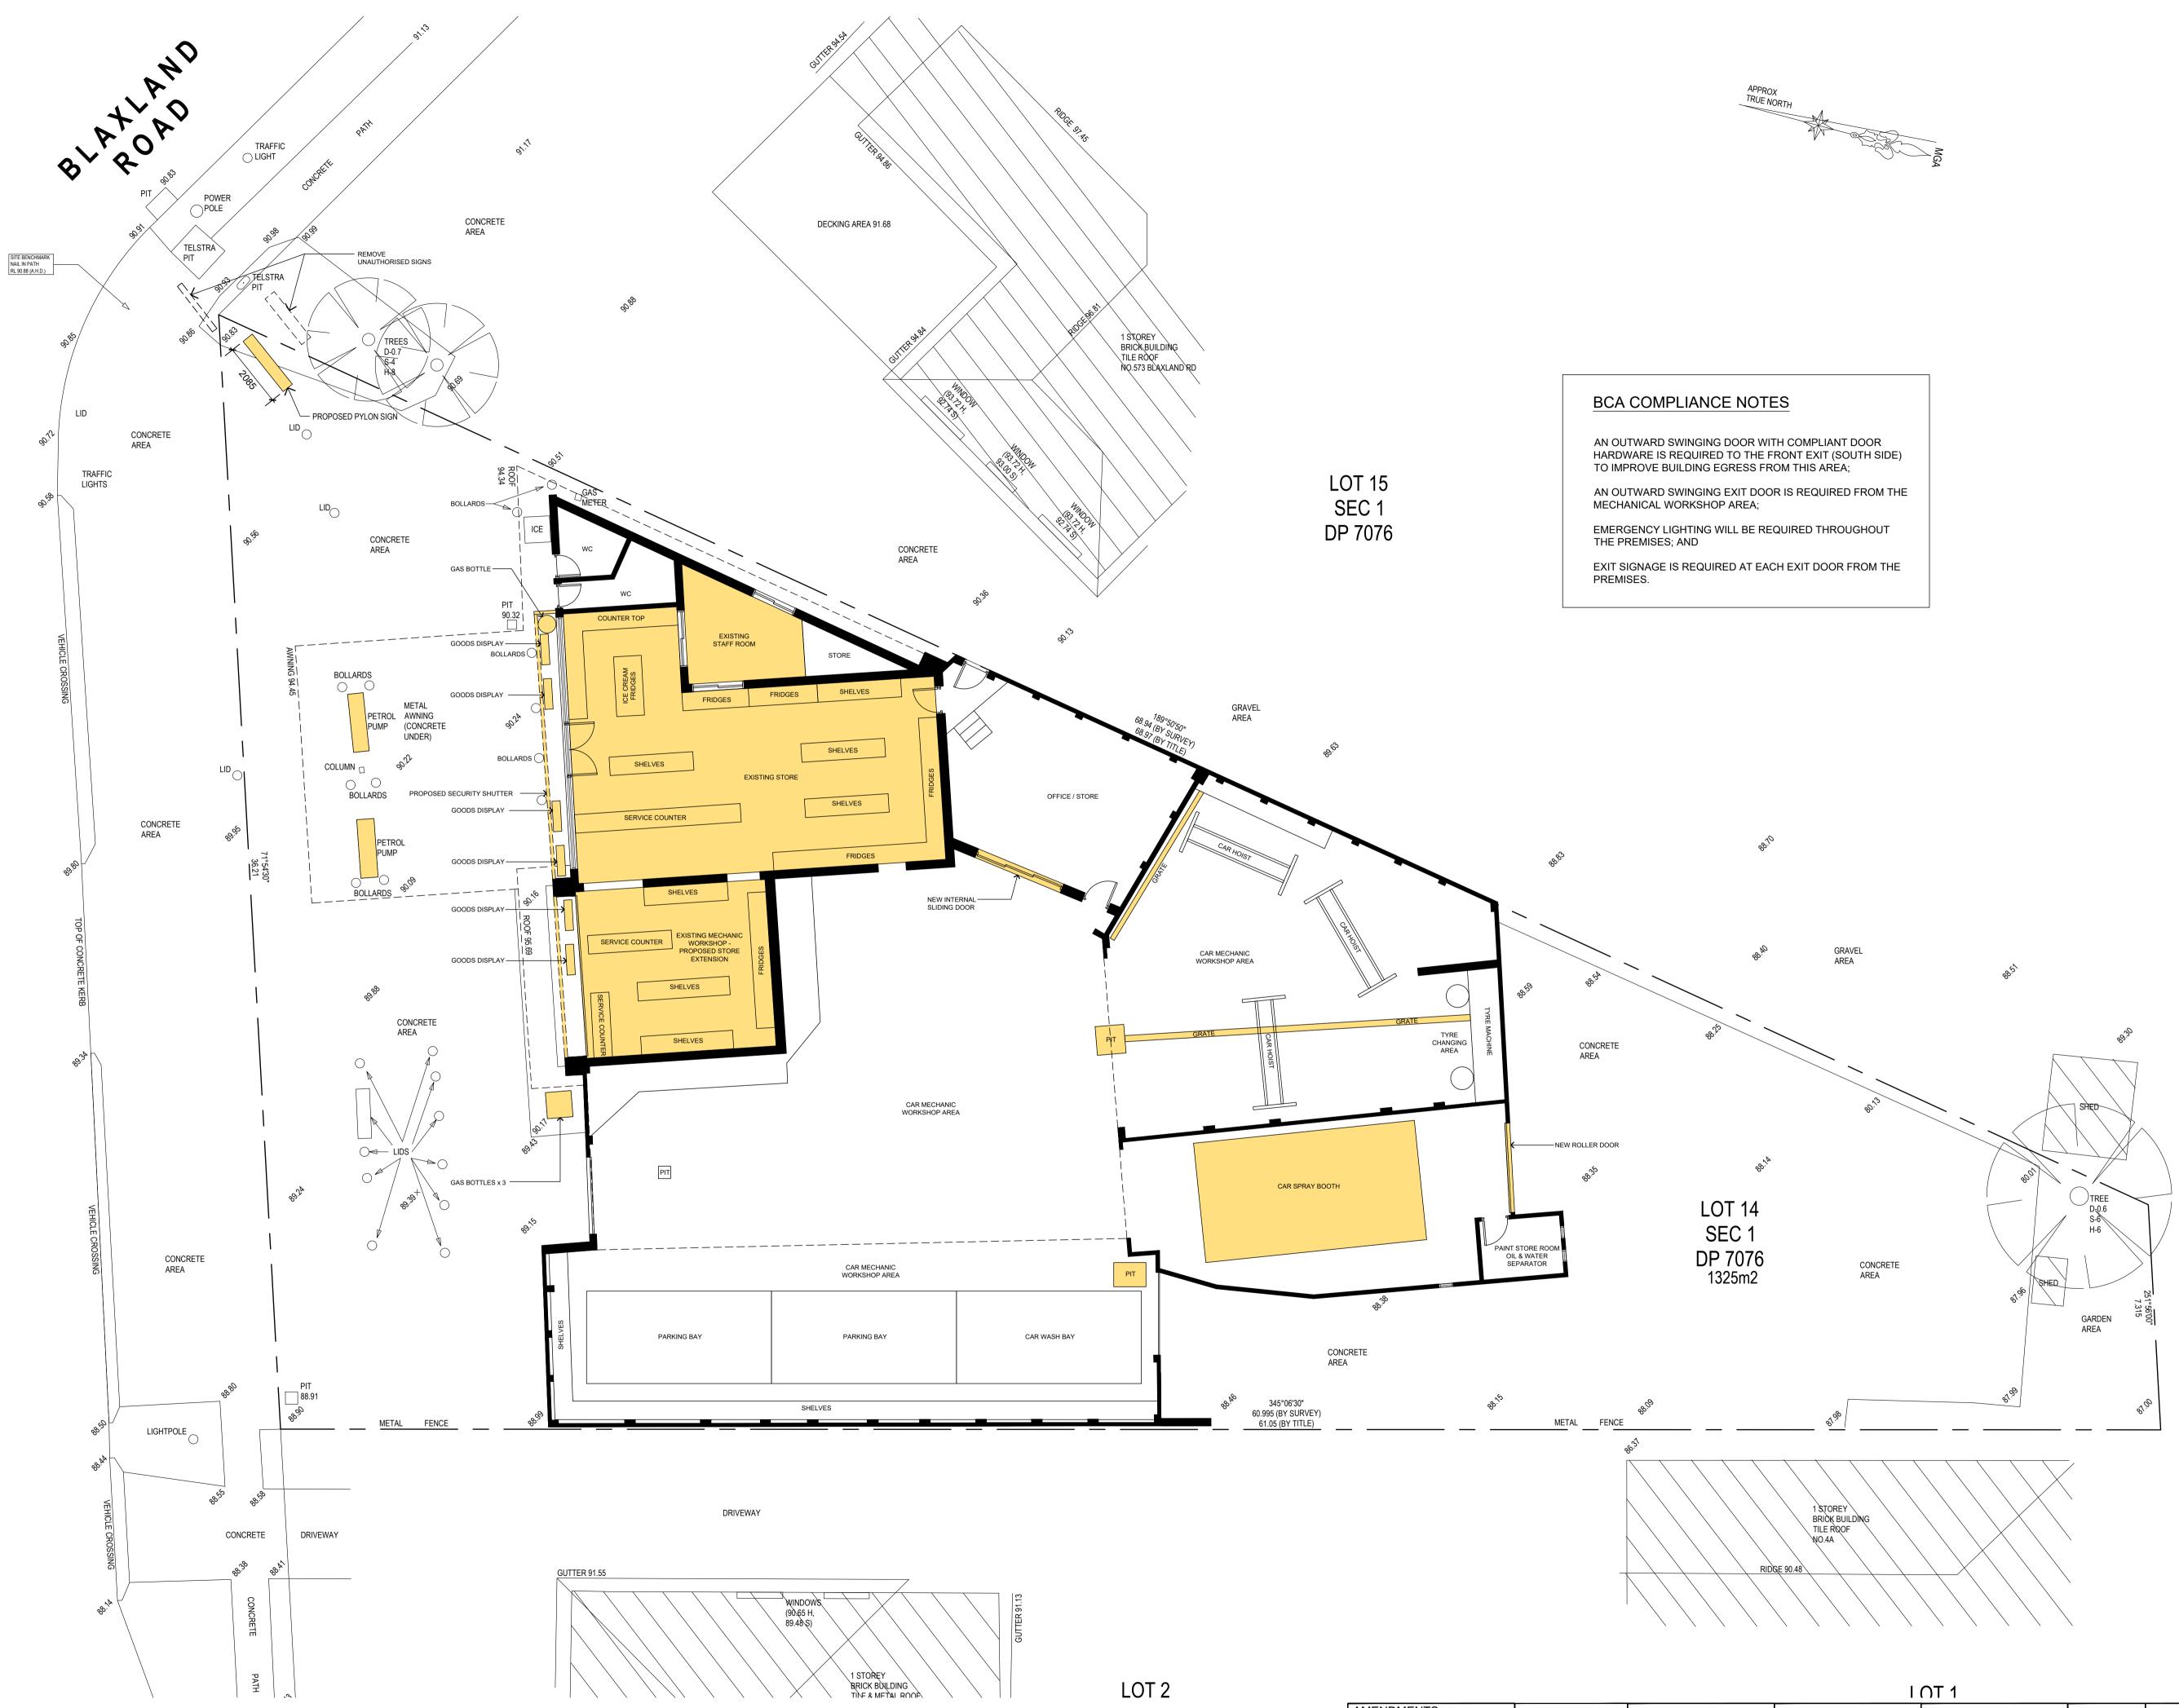

< Π ROAD

Ο

\_\_\_\_

AMENDMENTS THE WORK IS TO BE COMPLETED WITH THE BUILDING C OF AUSTRALIA, SAA CODES AND RELEVANT BY-LAWS. HE BUILDING / MANUFACTURER SHALL CHECK AND ERIFY ALL DIMENSIONS, RL GROUNDLINES AND ONSTRUCTION METHODS PRIOR TO COMMENCEMEN PREFERNCES OF DIMENSIONED MEASUREMENTS TO E TAKEN OVER SCALED MEASUREMENTS. THESE DRAWINGS HAVE BEEN PREPARED BY CORONU AND REMAIN THE PROPERTY OF THE ABOVE NAMED P THESE DRAWINGS ARE NOT TO BE USED IN ANY WAY WITHOUT THE PERMISSION OF CORONA PROJECTS AN SUBJECT TO COPYRIGHT LAWS. A COPY OF THIS PLAN IS TO BE SUBMITTED BY THE PROPRIETOR TO THE WATERBOARD FOR APPROVAL AS REQUIRED BY THE LOCAL COUNCIL.

0 1 2 3 4 |.....

|                                 |                                                                                                 |                        | OT 1                                  |                    |  |
|---------------------------------|-------------------------------------------------------------------------------------------------|------------------------|---------------------------------------|--------------------|--|
| CODE                            | Corona Projects                                                                                 | DRAWING:<br>FLOOR PLAN | PROJECT:                              | SHEET No:          |  |
| BE                              | PO BOX 1749 BONDI JUNCTION NSW 1355<br>PHONE: 0419 438 956<br>EMAIL: info@coronaprojects.com.au |                        | PROPOSED CHANGE OF USE                | 01                 |  |
| IA PROJECTS<br>PART.<br>IND ARE |                                                                                                 | SCALE:<br>1:100 @ A1   | ADDRESS:<br>2 LOVELL ROAD<br>EASTWOOD | DATE:<br>JULY 2022 |  |