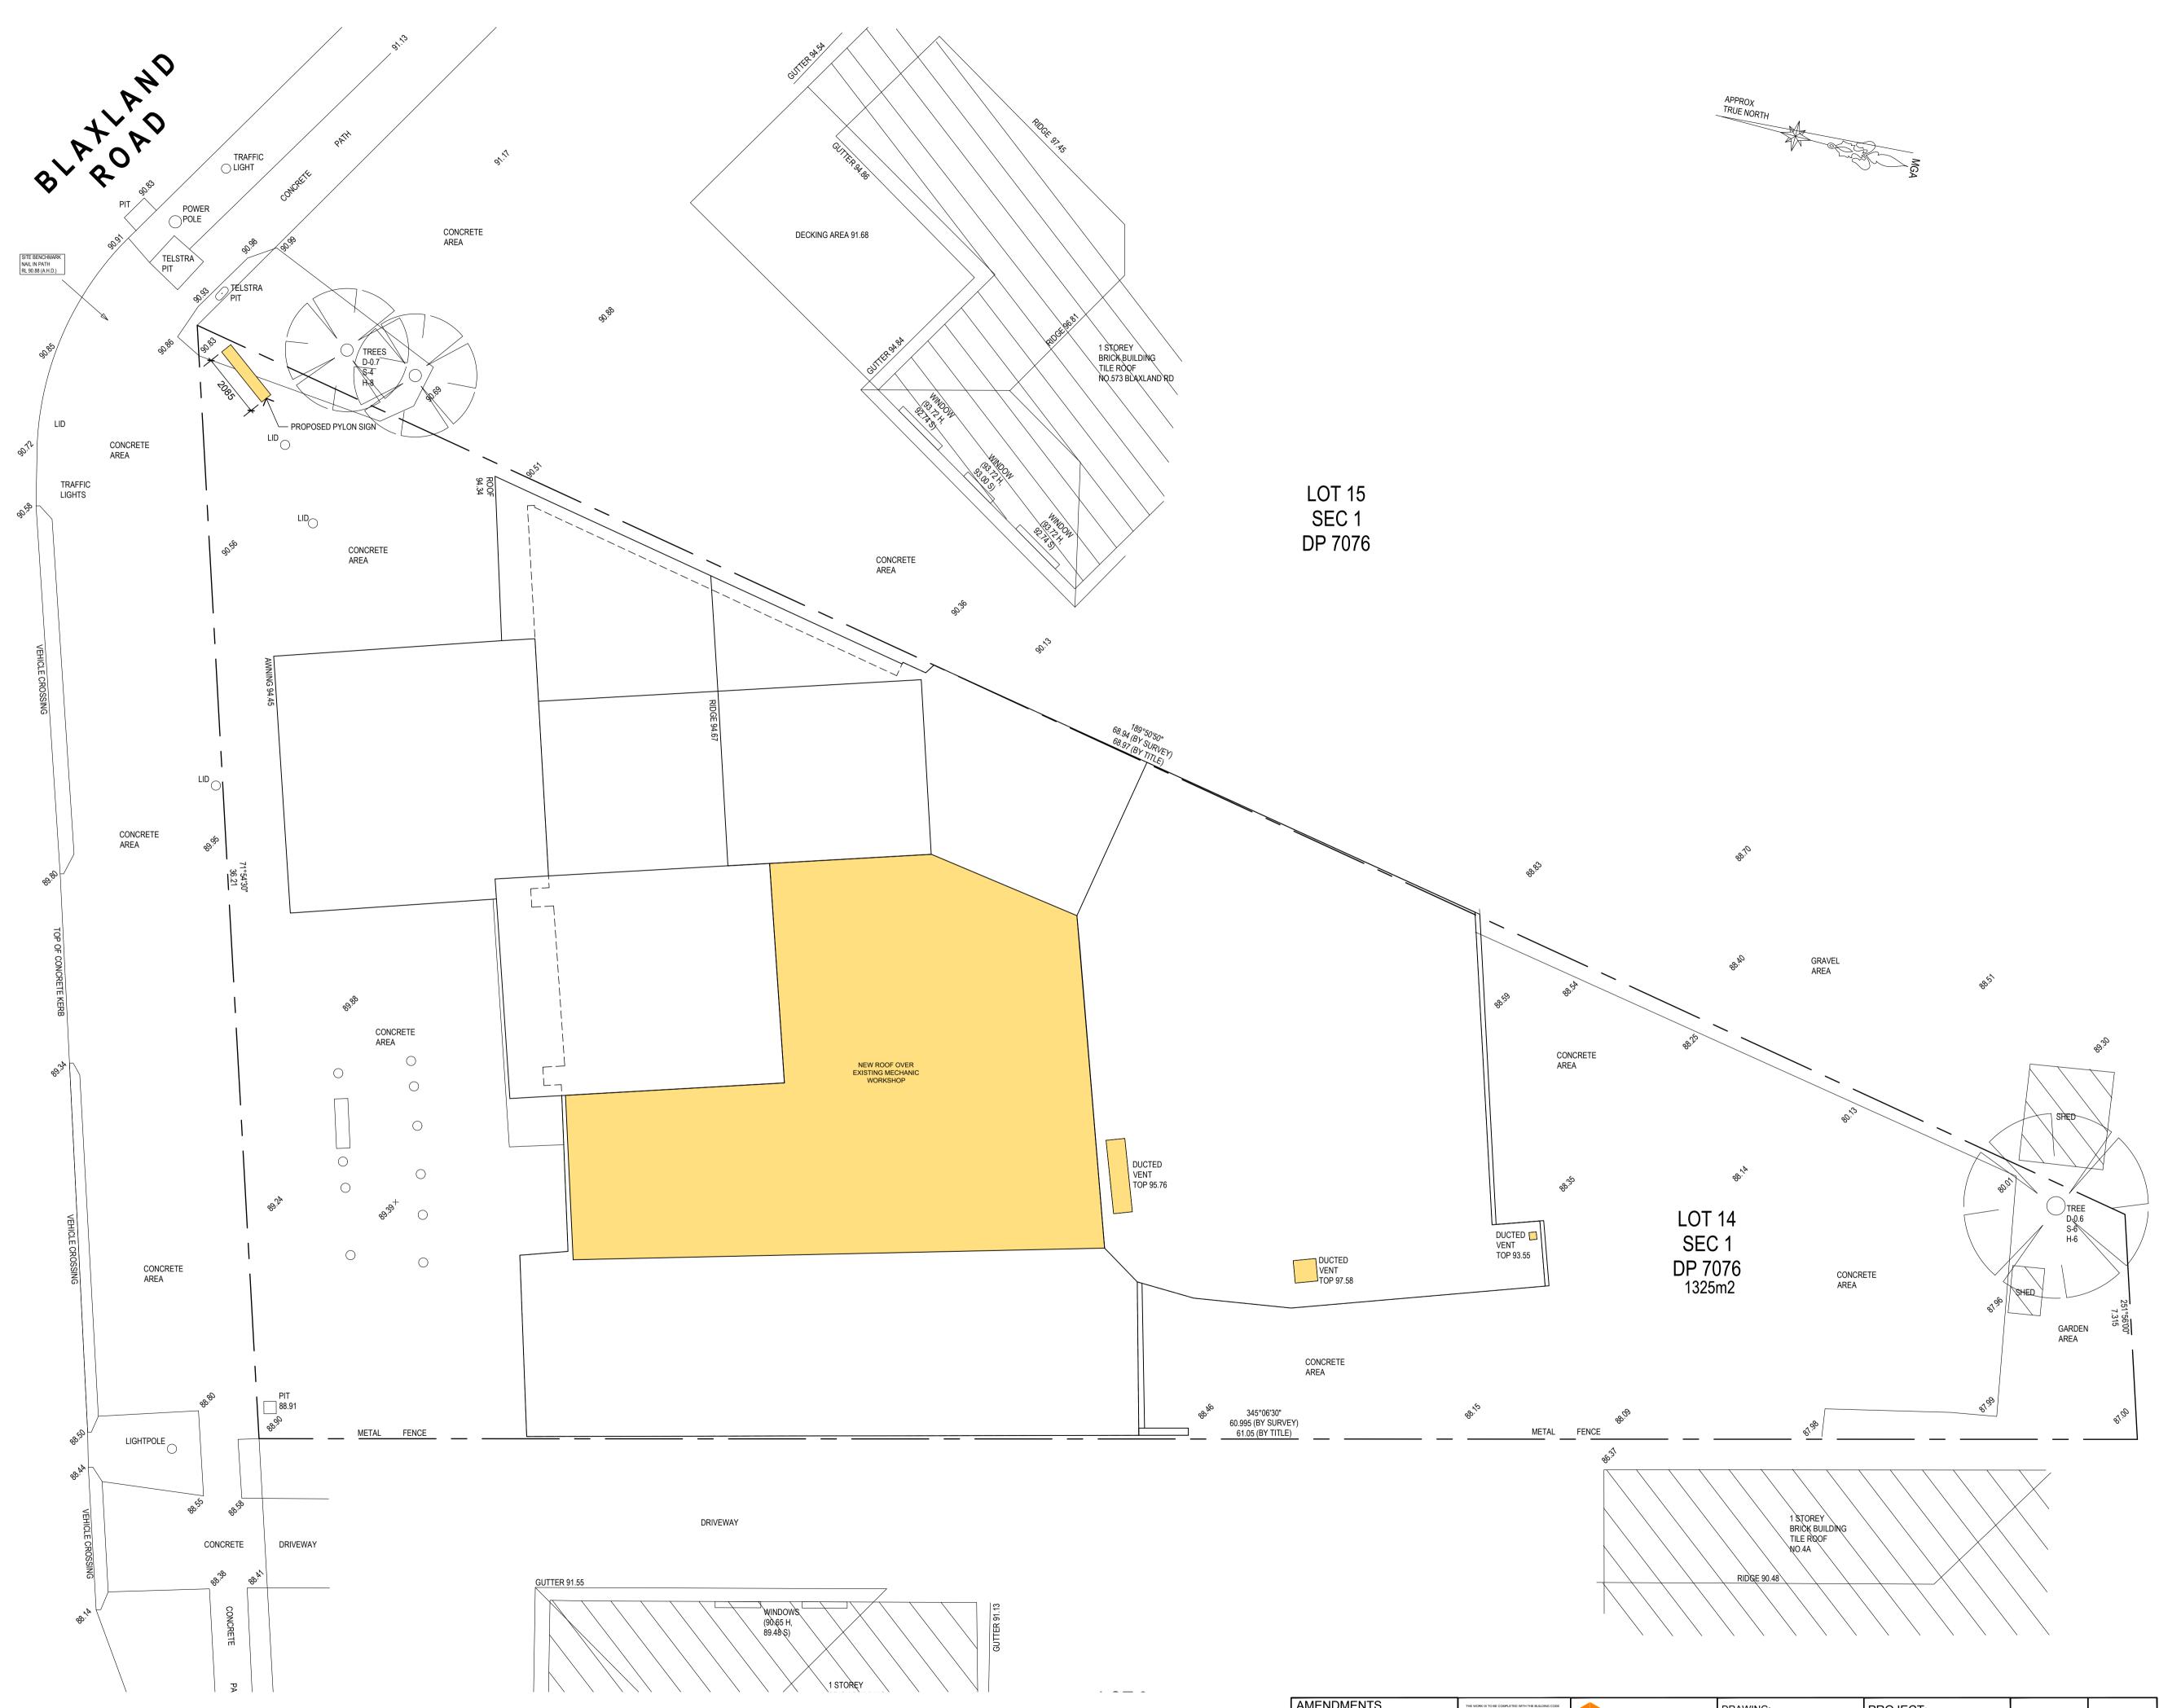

LOVELL ROAD

| CODE<br>T                    |                                                                                                 | DIRAWING:<br>ROOF PLAN / SITE PLAN PROPOSED CHANGE OF USE SHEET NO: 02 | $\bigcirc$                            |                    |  |
|------------------------------|-------------------------------------------------------------------------------------------------|------------------------------------------------------------------------|---------------------------------------|--------------------|--|
| A PROJECTS<br>ART.<br>ID ARE | PO BOX 1749 BONDI JUNCTION NSW 1355<br>PHONE: 0419 438 956<br>EMAIL: info@coronaprojects.com.au | SCALE:<br>1:100 @ A1                                                   | ADDRESS:<br>2 LOVELL ROAD<br>EASTWOOD | DATE:<br>JULY 2022 |  |