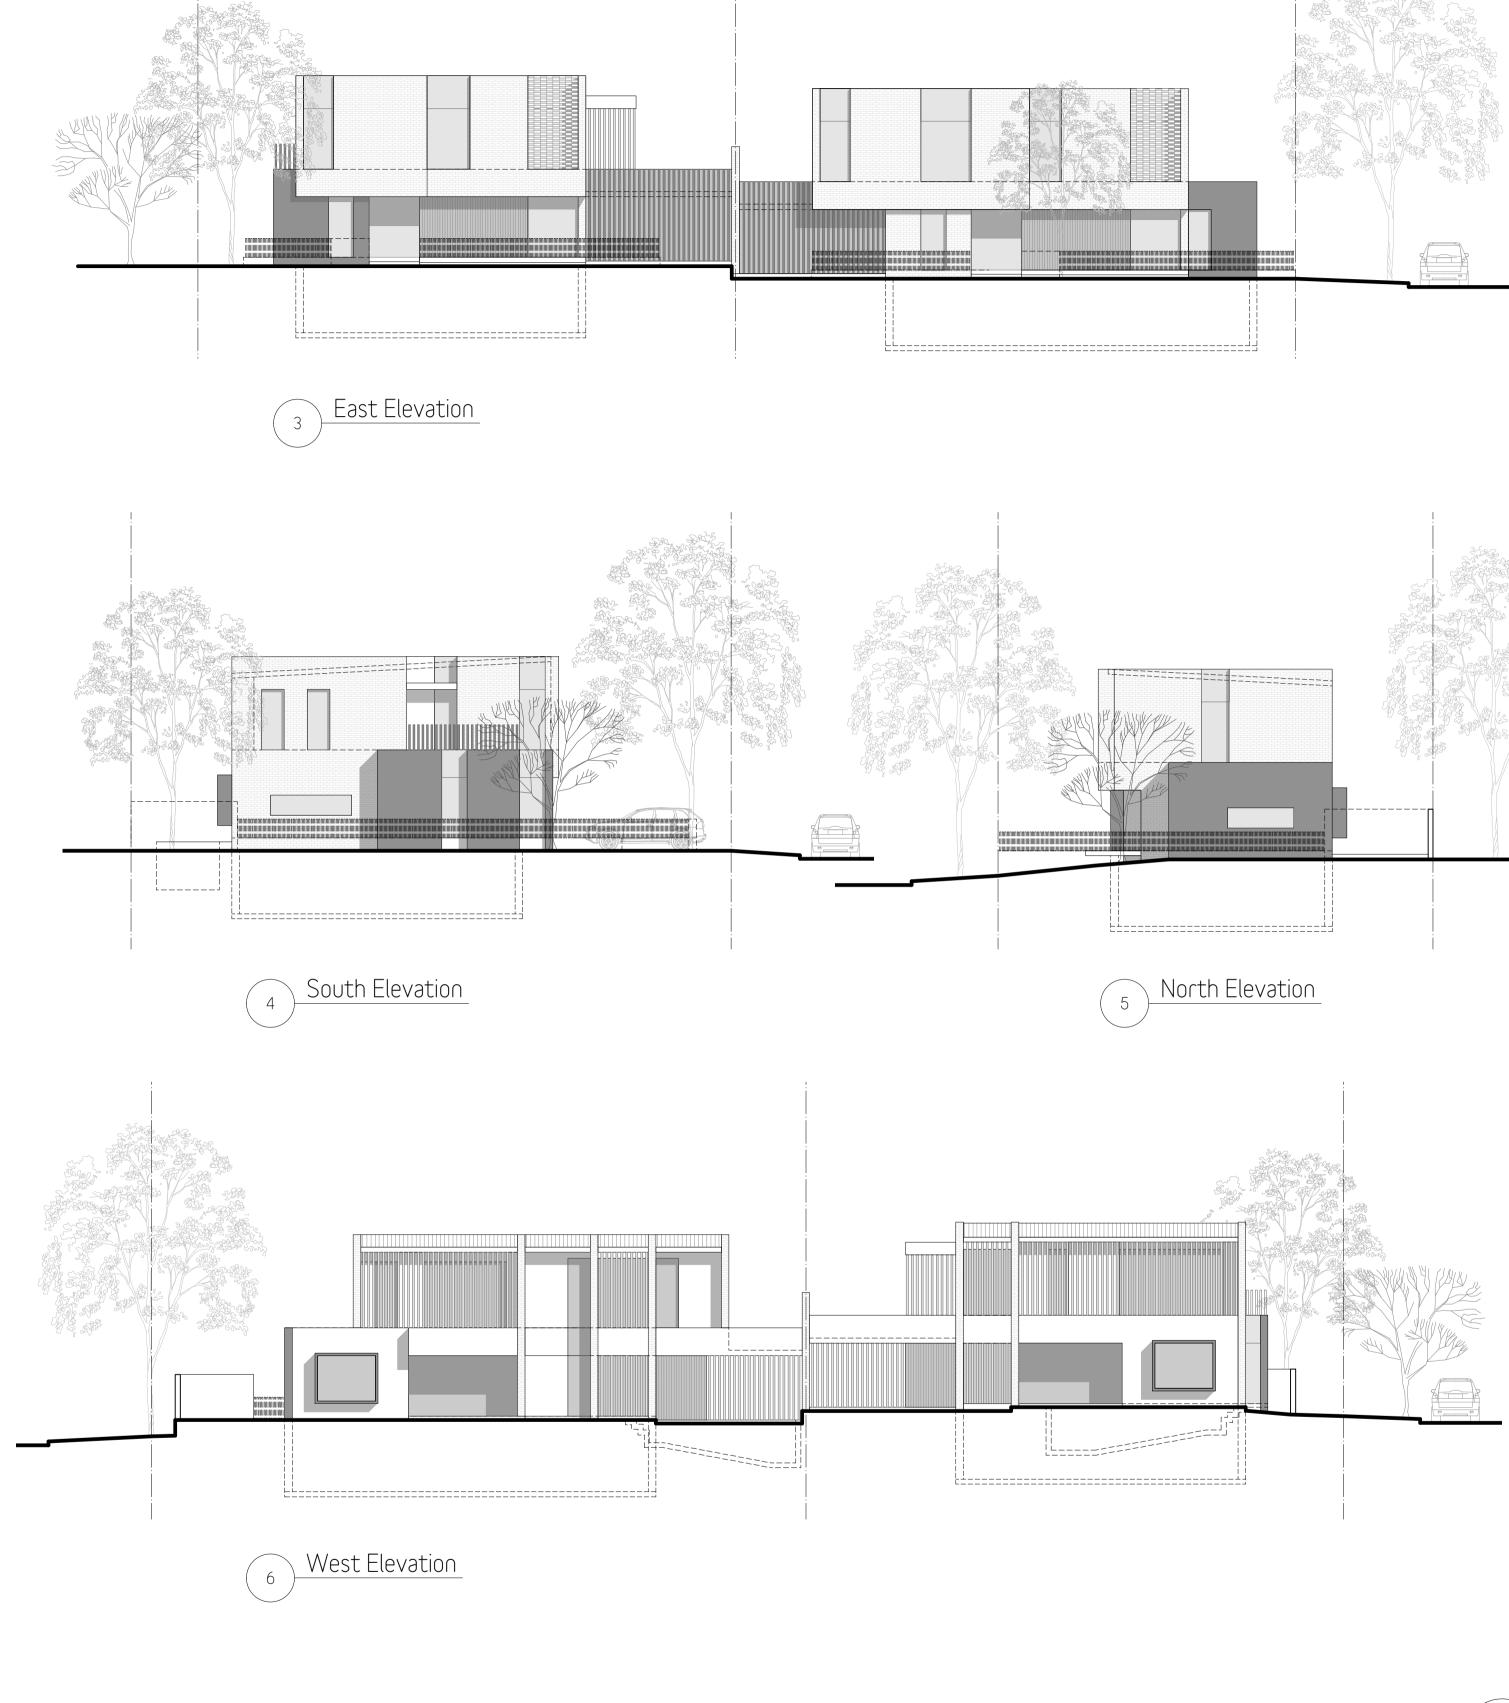

| Project:              | Drawu: BD   | Date: 20/07/21           |
|-----------------------|-------------|--------------------------|
| 12 CLERMONT AVE, RYDE |             | Scale: 1:200@A3 1:100@A1 |
|                       | Checked: BD | Sheet Size: A3/A1        |
| Title:                | Job No:     | Drawing No: Rev:         |
| SOUTH ELEVATION       | 781DA_A_    | 10 E                     |
|                       |             |                          |

| Project:              | Drawn:   | BD    | [           | Date: 20/07/21    |        |
|-----------------------|----------|-------|-------------|-------------------|--------|
| 12 CLERMONT AVE, RYDE |          |       | S           | Scale: 1:200@A3   | 1:100@ |
|                       | Checked: | BD    | Ç           | Sheet Size: A3/A1 |        |
| Title:                | Job No:  |       | Drawing No: |                   | Rev    |
| SOUTH ELEVATION       | 781D     | )A_A_ | 10          |                   | Е      |

| rioject.              | prawn. BD   | Date. 20/0 //21   |          |
|-----------------------|-------------|-------------------|----------|
| 12 CLERMONT AVE, RYDE |             | Scale: 1:200@A3   | 1:100@A1 |
|                       | Checked: BD | Sheet Size: A3/A1 |          |
| Title:                | Job No:     | Drawing No:       | Rev:     |
| WEST ELEVATION        | 781DA_A_    | 11                | Е        |
|                       |             |                   |          |

| Project:              | Duawu: BD   | Date: 20/07/21           |
|-----------------------|-------------|--------------------------|
| 12 CLERMONT AVE, RYDE |             | Scale: 1:200@A3 1:100@A1 |
|                       | Checked: BD | Sheet Size: A3/A1        |
| Title:                | Job No:     | Drawing No: Rev:         |
| NORTH ELEVATION       | 781DA_A_    | 12 E                     |
|                       |             |                          |