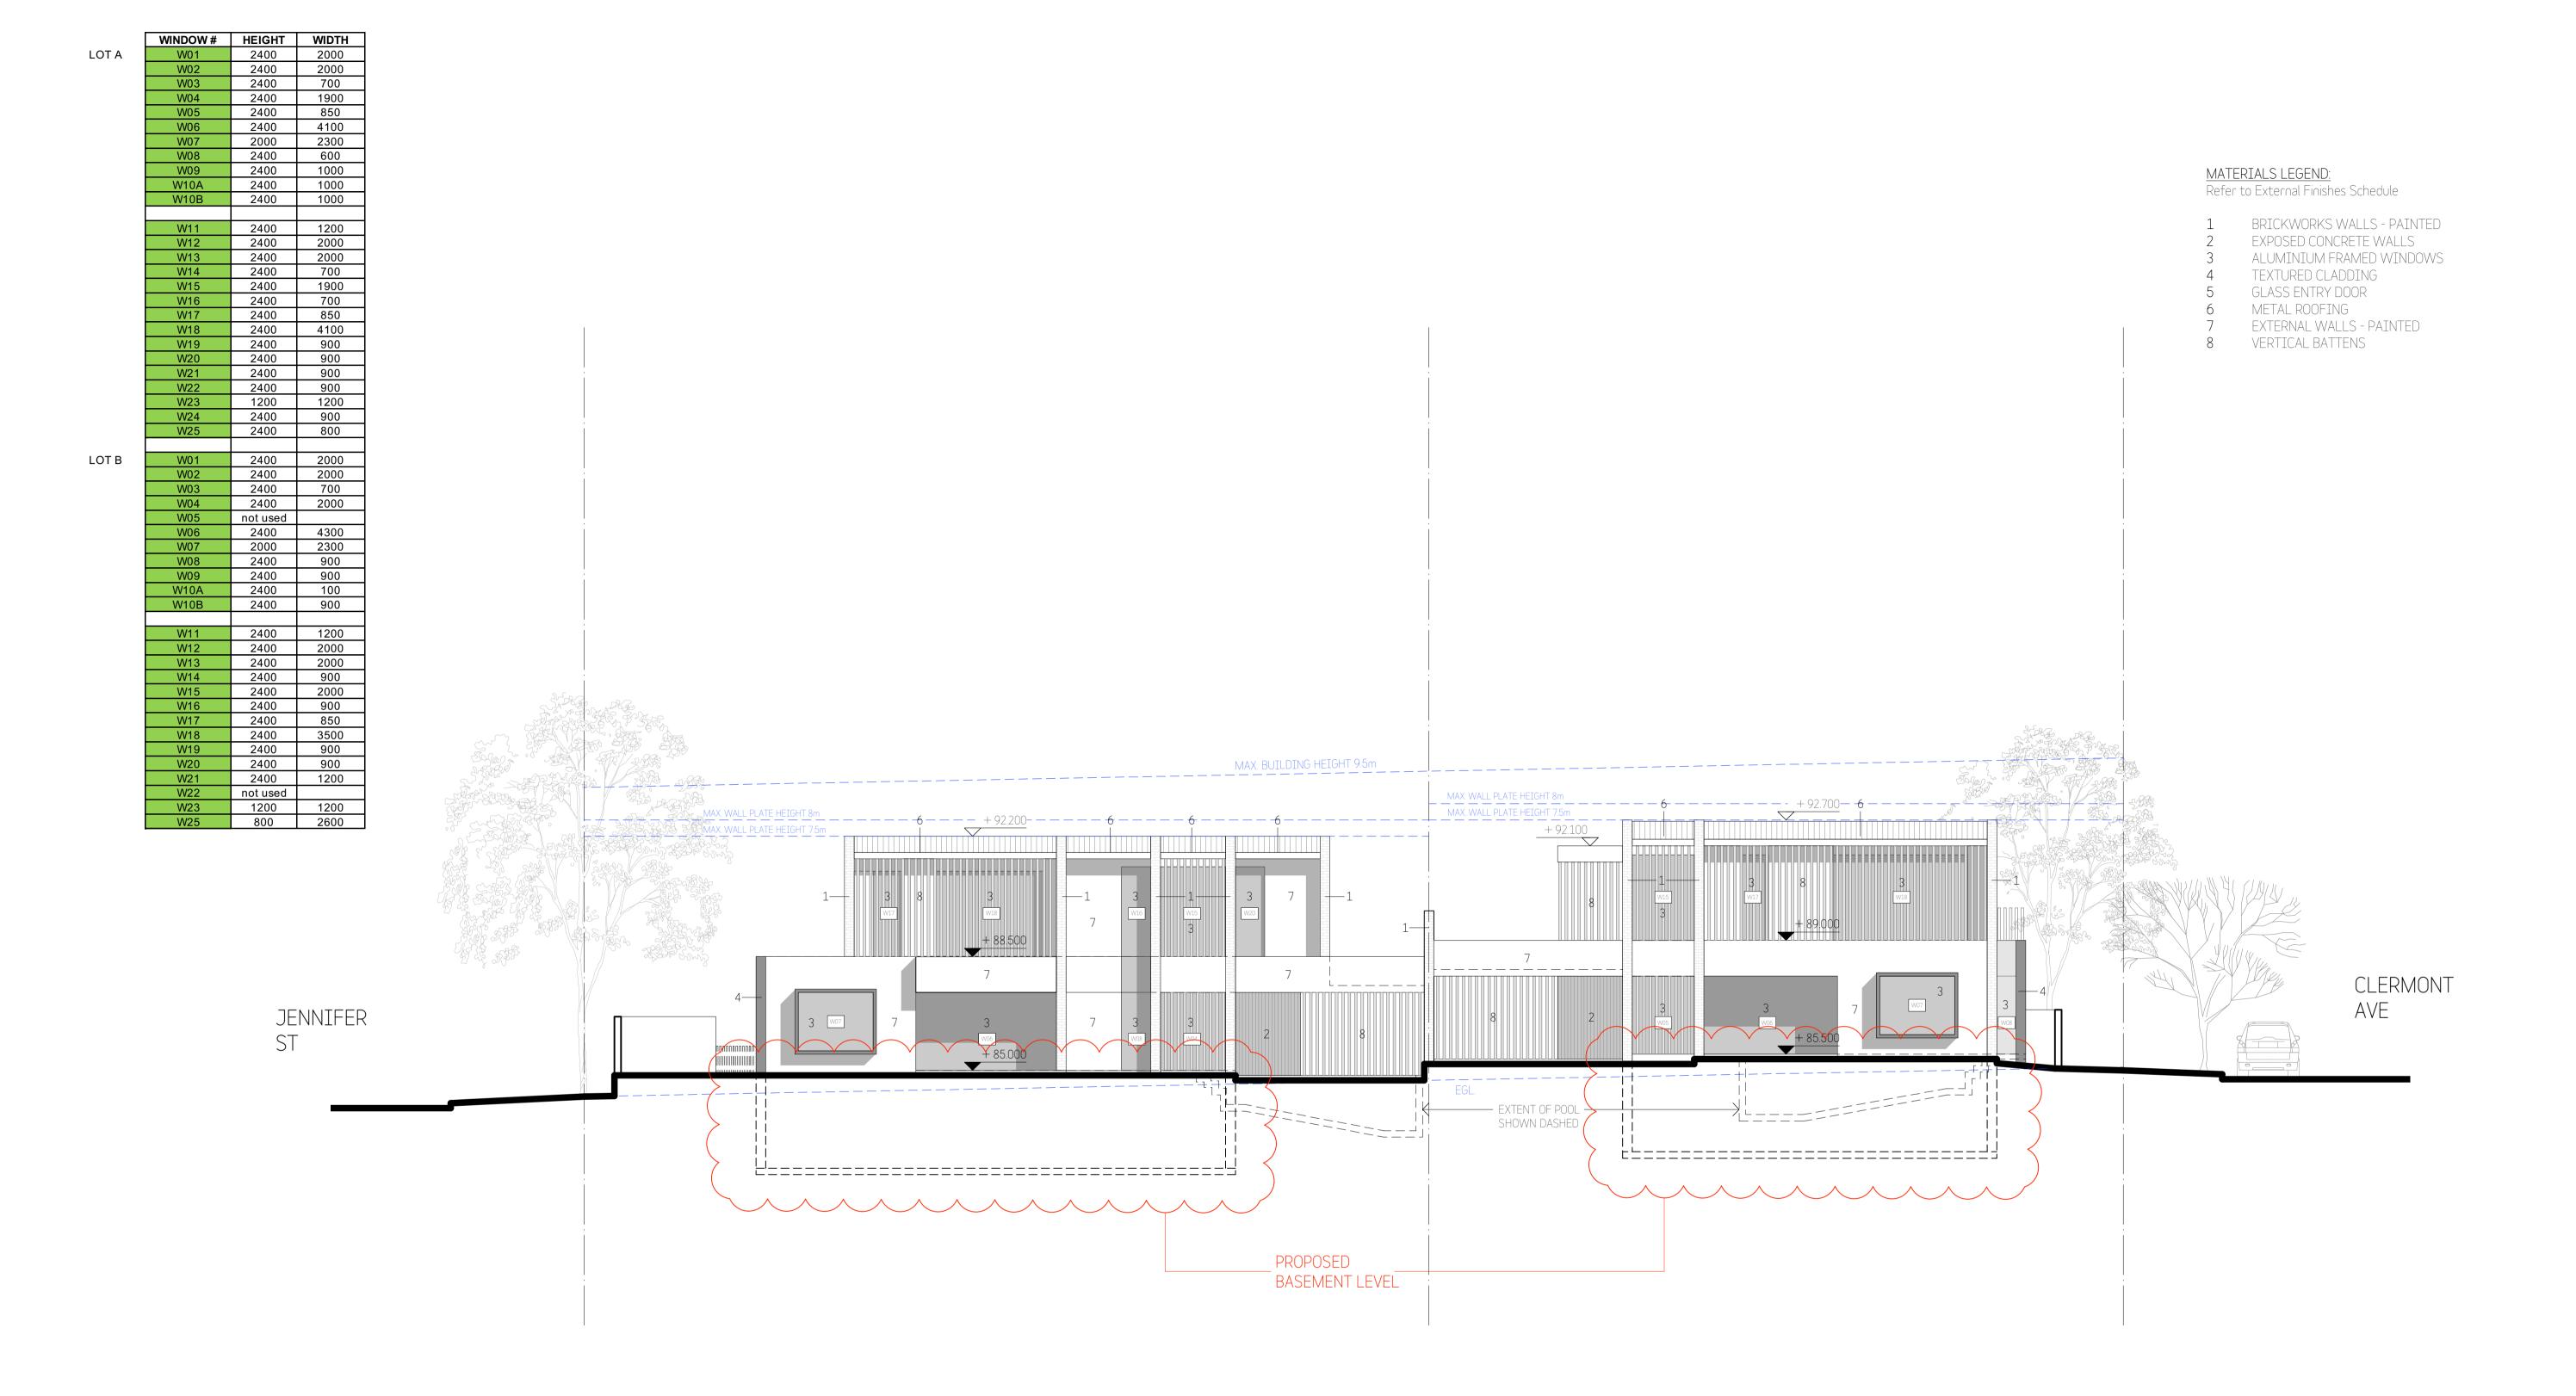

|       | WINDOW # | HEIGHT   | WIDTH |
|-------|----------|----------|-------|
| LOT A | W01      | 2400     | 2000  |
|       | W02      | 2400     | 2000  |
|       | W03      | 2400     | 700   |
|       | W04      | 2400     | 1900  |
|       | W05      | 2400     | 850   |
|       | W06      | 2400     | 4100  |
|       | W07      | 2000     | 2300  |
|       | W08      | 2400     | 600   |
|       | W09      | 2400     | 1000  |
|       | W10A     | 2400     | 1000  |
|       | W10B     | 2400     | 1000  |
|       | W11      | 2400     | 1200  |
|       | W12      | 2400     | 2000  |
|       | W13      |          |       |
|       |          | 2400     | 2000  |
|       | W14      | 2400     | 700   |
|       | W15      | 2400     | 1900  |
|       | W16      | 2400     | 700   |
|       | W17      | 2400     | 850   |
|       | W18      | 2400     | 4100  |
|       | W19      | 2400     | 900   |
|       | W20      | 2400     | 900   |
|       | W21      | 2400     | 900   |
|       | W22      | 2400     | 900   |
|       | W23      | 1200     | 1200  |
|       | W24      | 2400     | 900   |
|       | W25      | 2400     | 800   |
| LOT B | W01      | 2400     | 2000  |
|       | W02      | 2400     | 2000  |
|       | W03      | 2400     | 700   |
|       | W04      | 2400     | 2000  |
|       | W05      | not used |       |
|       | W06      | 2400     | 4300  |
|       | W07      | 2000     | 2300  |
|       | W08      | 2400     | 900   |
|       | W09      | 2400     | 900   |
|       | W10A     | 2400     | 100   |
|       | W10B     | 2400     | 900   |
|       | W11      | 2400     | 1200  |
|       | W12      | 2400     | 2000  |
|       | W13      | 2400     | 2000  |
|       | W14      | 2400     | 900   |
|       | W15      | 2400     | 2000  |
|       | W16      | 2400     | 900   |
|       | W17      | 2400     | 850   |
|       | W18      | 2400     | 3500  |
|       | W19      | 2400     | 900   |
|       | W20      | 2400     | 900   |
|       | W21      | 2400     | 1200  |
|       | W22      | not used | 1200  |
|       | W23      | 1200     | 1200  |

MATERIALS LEGEND:

Refer to External Finishes Schedule

2 EXPOSED CONCRETE WALLS

7 EXTERNAL WALLS - PAINTED

4 TEXTURED CLADDING

5 GLASS ENTRY DOOR

8 VERTICAL BATTENS

6 METAL ROOFING

1 BRICKWORKS WALLS - PAINTED

3 ALUMINIUM FRAMED WINDOWS

| daises                                |    |        |
|---------------------------------------|----|--------|
| visions:                              |    |        |
| Description                           | Ву | Date   |
| Draft DA Issue - 2                    | BD | 13/09/ |
| Development Application Issue         | BD | 28/09/ |
| Revised Development Application Issue | BD | 28/01/ |
| Costino 155 Tosus                     | DN | 20/06/ |

| MAX BUILDING HEIGHT 9.5m  + 92.700-  + 92.700-  MAX WALL PLATE HEIGHT 8m  MAX WALL PLATE HEIGHT 7.5m  MAX WALL PLA |                |
|--------------------------------------------------------------------------------------------------------------------------------------------------------------------------------------------------------------------------------------------------------------------------------------------------------------------------------------------------------------------------------------------------------------------------------------------------------------------------------------------------------------------------------------------------------------------------------------------------------------------------------------------------------------------------------------------------------------------------------------------------------------------------------------------------------------------------------------------------------------------------------------------------------------------------------------------------------------------------------------------------------------------------------------------------------------------------------------------------------------------------------------------------------------------------------------------------------------------------------------------------------------------------------------------------------------------------------------------------------------------------------------------------------------------------------------------------------------------------------------------------------------------------------------------------------------------------------------------------------------------------------------------------------------------------------------------------------------------------------------------------------------------------------------------------------------------------------------------------------------------------------------------------------------------------------------------------------------------------------------------------------------------------------------------------------------------------------------------------------------------------------|----------------|
| + 89,000<br>1<br>1<br>3<br>3<br>4<br>3<br>4<br>3<br>4<br>3<br>4<br>3<br>4<br>3<br>4<br>3<br>4<br>3<br>4<br>3<br>4<br>3<br>4<br>3<br>4<br>3<br>4<br>3<br>4<br>3<br>4<br>3<br>4<br>3<br>4<br>3<br>4<br>4<br>4<br>4<br>4<br>4<br>4<br>4<br>4<br>4<br>4<br>4<br>4                                                                                                                                                                                                                                                                                                                                                                                                                                                                                                                                                                                                                                                                                                                                                                                                                                                                                                                                                                                                                                                                                                                                                                                                                                                                                                                                                                                                                                                                                                                                                                                                                                                                                                                                                                                                                                                                  | CLERMON<br>AVE |
| EXTENT OF POOL SHOWN DASHED                                                                                                                                                                                                                                                                                                                                                                                                                                                                                                                                                                                                                                                                                                                                                                                                                                                                                                                                                                                                                                                                                                                                                                                                                                                                                                                                                                                                                                                                                                                                                                                                                                                                                                                                                                                                                                                                                                                                                                                                                                                                                                    |                |

PROPOSED BASEMENT LEVEL

| Revisi | Revisions:                            |    |          |  |  |
|--------|---------------------------------------|----|----------|--|--|
| No     | Description                           | Ву | Date     |  |  |
| В      | Draft DA Issue - 2                    | BD | 13/09/21 |  |  |
| С      | Development Application Issue         | BD | 28/09/21 |  |  |
| D      | Revised Development Application Issue | BD | 28/01/22 |  |  |
| E      | Section 4.55 Issue                    | BD | 20/06/22 |  |  |