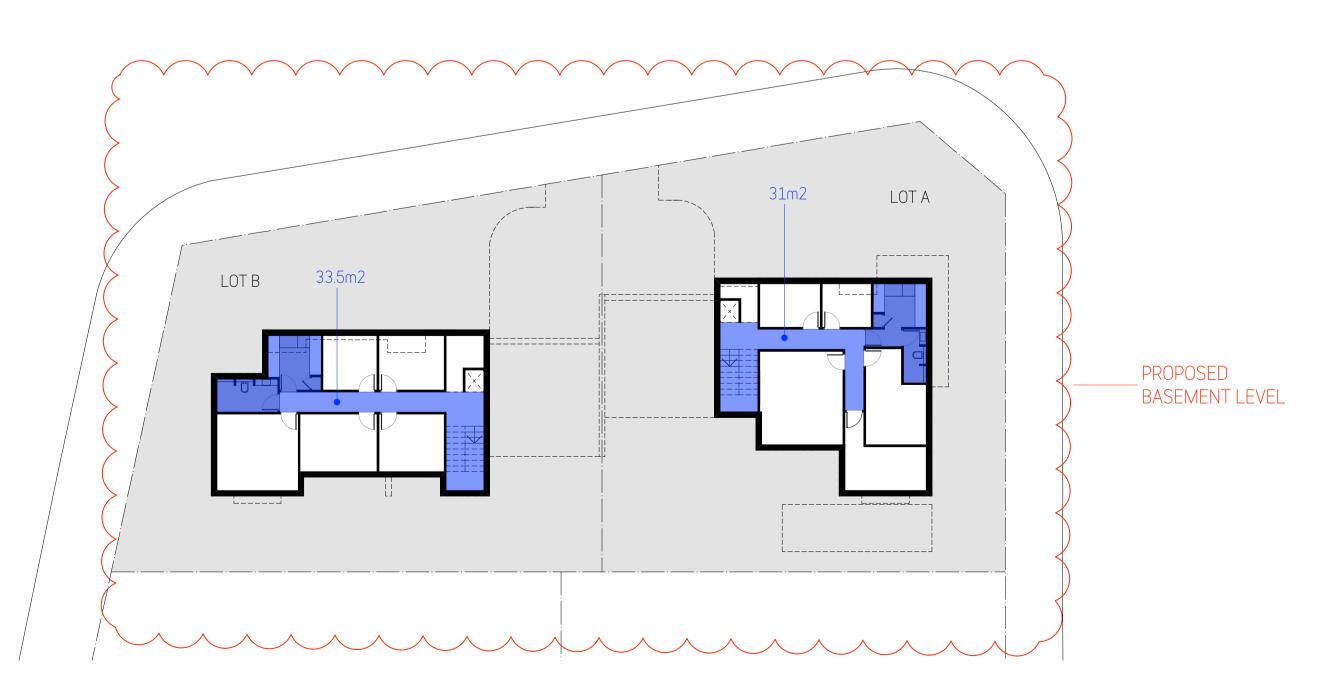

PROPOSED BASEMENT LEVEL

| Revisi | Revisions:                            |    |          |  |  |
|--------|---------------------------------------|----|----------|--|--|
| No     | Description                           | Ву | Date     |  |  |
| В      | Draft DA Issue - 2                    | BD | 13/09/21 |  |  |
| С      | Development Application Issue         | BD | 28/09/21 |  |  |
| D      | Revised Development Application Issue | BD | 28/01/22 |  |  |
| E      | Section 4.55 Issue                    | BD | 20/06/22 |  |  |