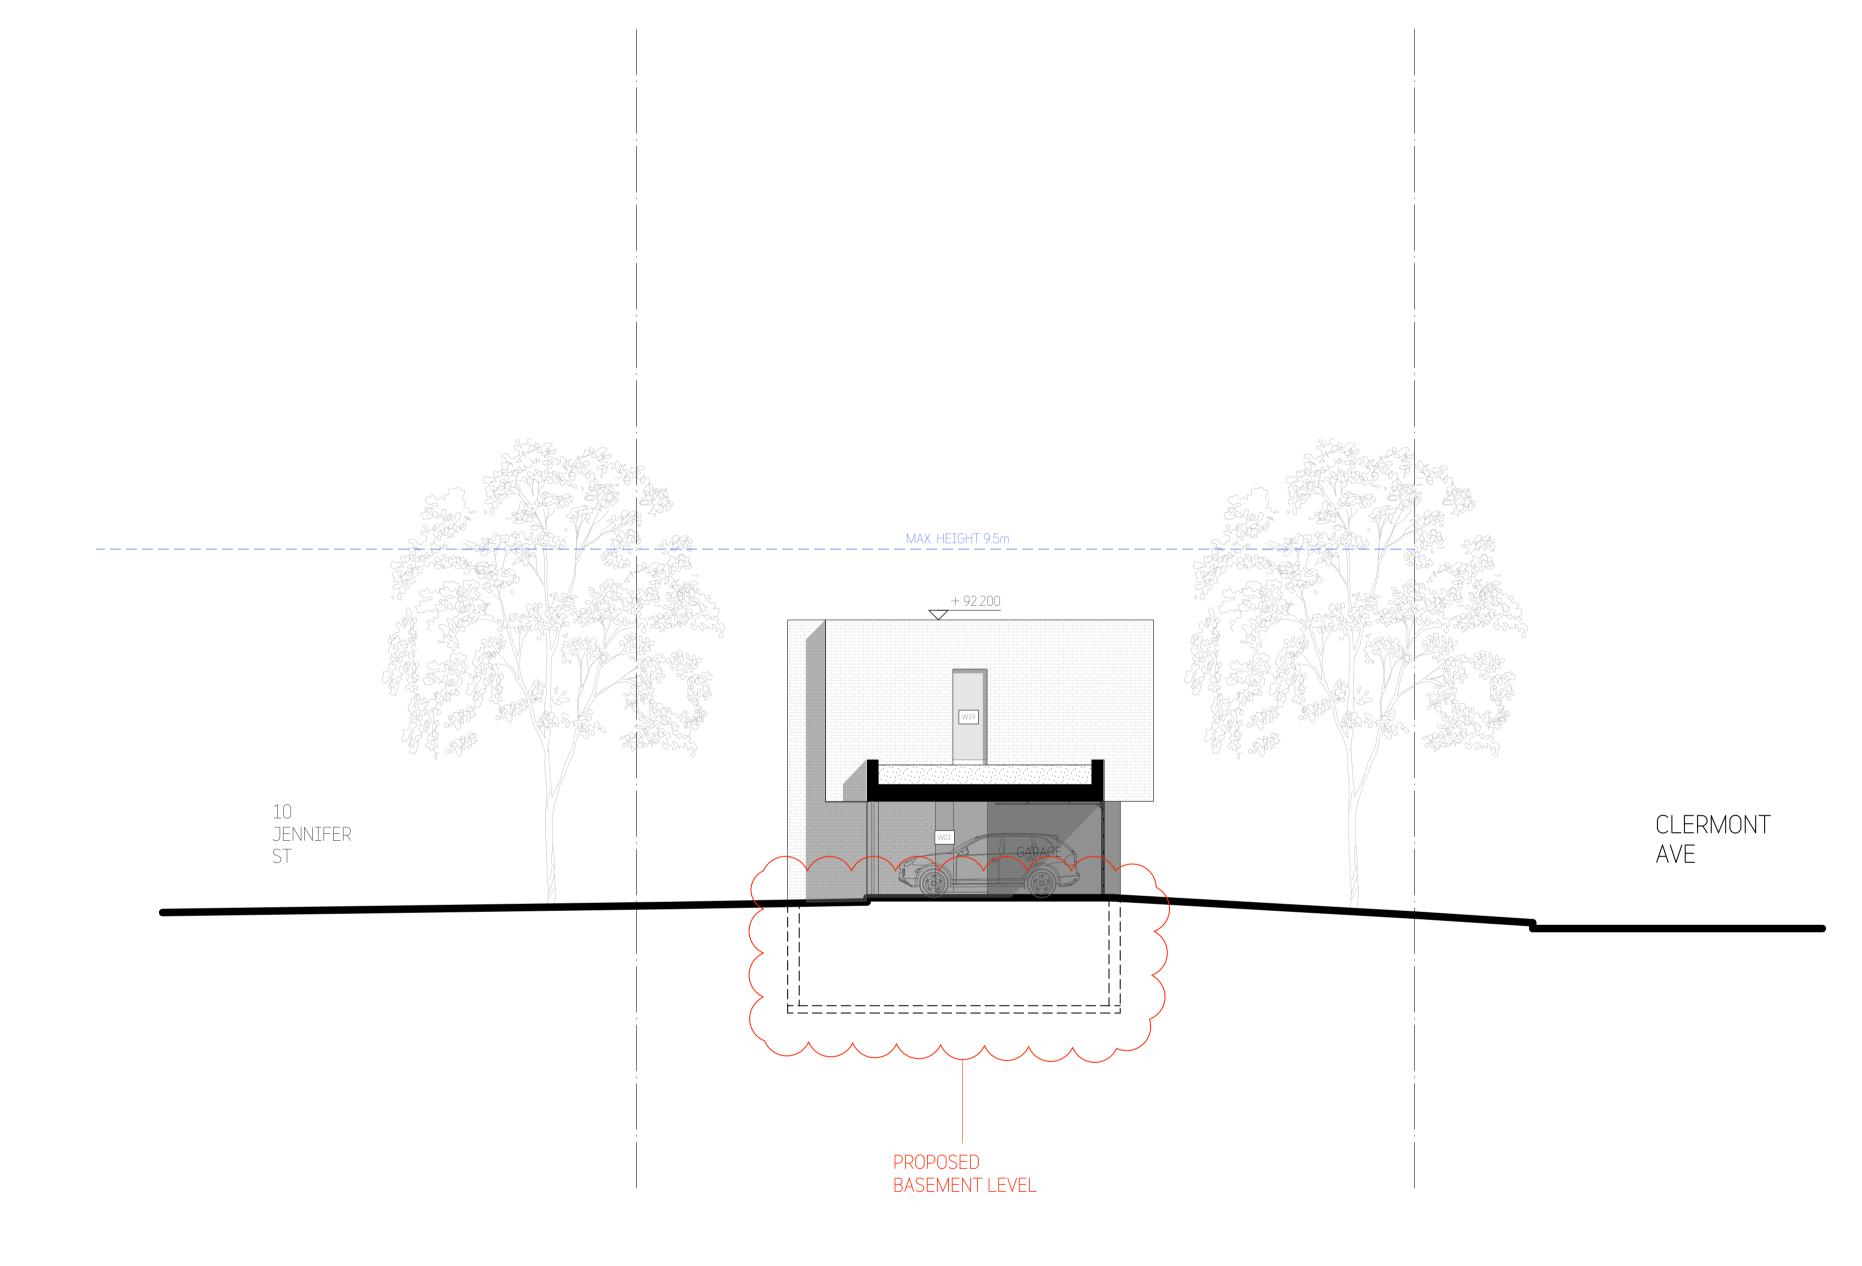

| MAX BUILDING HEIGHT 9.5m  + 92.700-  + 92.700-  MAX WALL PLATE HEIGHT 8m  MAX WALL PLATE HEIGHT 7.5m  MAX WALL PLA |                |
|--------------------------------------------------------------------------------------------------------------------------------------------------------------------------------------------------------------------------------------------------------------------------------------------------------------------------------------------------------------------------------------------------------------------------------------------------------------------------------------------------------------------------------------------------------------------------------------------------------------------------------------------------------------------------------------------------------------------------------------------------------------------------------------------------------------------------------------------------------------------------------------------------------------------------------------------------------------------------------------------------------------------------------------------------------------------------------------------------------------------------------------------------------------------------------------------------------------------------------------------------------------------------------------------------------------------------------------------------------------------------------------------------------------------------------------------------------------------------------------------------------------------------------------------------------------------------------------------------------------------------------------------------------------------------------------------------------------------------------------------------------------------------------------------------------------------------------------------------------------------------------------------------------------------------------------------------------------------------------------------------------------------------------------------------------------------------------------------------------------------------------|----------------|
| + 89,000<br>1<br>1<br>3<br>3<br>4<br>3<br>4<br>3<br>4<br>3<br>4<br>3<br>4<br>3<br>4<br>3<br>4<br>3<br>4<br>3<br>4<br>3<br>4<br>3<br>4<br>3<br>4<br>3<br>4<br>3<br>4<br>3<br>4<br>3<br>4<br>3<br>4<br>4<br>4<br>4<br>4<br>4<br>4<br>4<br>4<br>4<br>4<br>4<br>4                                                                                                                                                                                                                                                                                                                                                                                                                                                                                                                                                                                                                                                                                                                                                                                                                                                                                                                                                                                                                                                                                                                                                                                                                                                                                                                                                                                                                                                                                                                                                                                                                                                                                                                                                                                                                                                                  | CLERMON<br>AVE |
| EXTENT OF POOL SHOWN DASHED                                                                                                                                                                                                                                                                                                                                                                                                                                                                                                                                                                                                                                                                                                                                                                                                                                                                                                                                                                                                                                                                                                                                                                                                                                                                                                                                                                                                                                                                                                                                                                                                                                                                                                                                                                                                                                                                                                                                                                                                                                                                                                    |                |

PROPOSED BASEMENT LEVEL

| Revisi | Revisions:                            |    |          |  |  |
|--------|---------------------------------------|----|----------|--|--|
| No     | Description                           | Ву | Date     |  |  |
| В      | Draft DA Issue - 2                    | BD | 13/09/21 |  |  |
| С      | Development Application Issue         | BD | 28/09/21 |  |  |
| D      | Revised Development Application Issue | BD | 28/01/22 |  |  |
| E      | Section 4.55 Issue                    | BD | 20/06/22 |  |  |

| CLERMONT | MAX BUILDING HEIGHT 95m  + 92 200  MAX W  MAX W  1  3  1  3  1  4  1  3  WISS  4  1  1  3  WISS  4  1  1  1  1  1  1  1  1  1  1  1  1 | ALL PLATE HEIGHT 8mp ALL PLATE HEIGHT 75m  **TORRORD DEROSCORORD (NODE DORROND DEROSCOROR)  **TORRORD DEROSCORORD (NODE DORROND DEROSCORORD)  **TORRORD DEROSCORORD (NODE DORROND DEROSCORORD DEROSCORORD)  **TORRORD DEROSCORORD (NODE DORROND DEROSCORORD DEROSCORORD)  **TORRORD DEROSCORORD (NODE DORROND DEROSCORORD)  **TORRORD DEROSCORORD (NODE DORROND DEROSCORORD DEROSCORORD)  **TORRORD DEROSCORORD (NODE DORROND DEROSCORORD DEROSCOR | 10<br>JENNIFER<br>ST |
|----------|----------------------------------------------------------------------------------------------------------------------------------------|--------------------------------------------------------------------------------------------------------------------------------------------------------------------------------------------------------------------------------------------------------------------------------------------------------------------------------------------------------------------------------------------------------------------------------------------------------------------------------------------------------------------------------------------------------------------------------------------------------------------------------------------------------------------------------------------------------------------------------------------------------------------------------------------------------------------------------------------------------------------------------------------------------------------------------------------------------------------------------------------------------------------------------------------------------------------------------------------------------------------------------------------------------------------------------------------------------------------------------------------------------------------------------------------------------------------------------------------------------------------------------------------------------------------------------------------------------------------------------------------------------------------------------------------------------------------------------------------------------------------------------------------------------------------------------------------------------------------------------------------------------------------------------------------------------------------------------------------------------------------------------------------------------------------------------------------------------------------------------------------------------------------------------------------------------------------------------------------------------------------------------|----------------------|
|          | PROPOSED<br>BASEMENT LEVEL                                                                                                             |                                                                                                                                                                                                                                                                                                                                                                                                                                                                                                                                                                                                                                                                                                                                                                                                                                                                                                                                                                                                                                                                                                                                                                                                                                                                                                                                                                                                                                                                                                                                                                                                                                                                                                                                                                                                                                                                                                                                                                                                                                                                                                                                |                      |