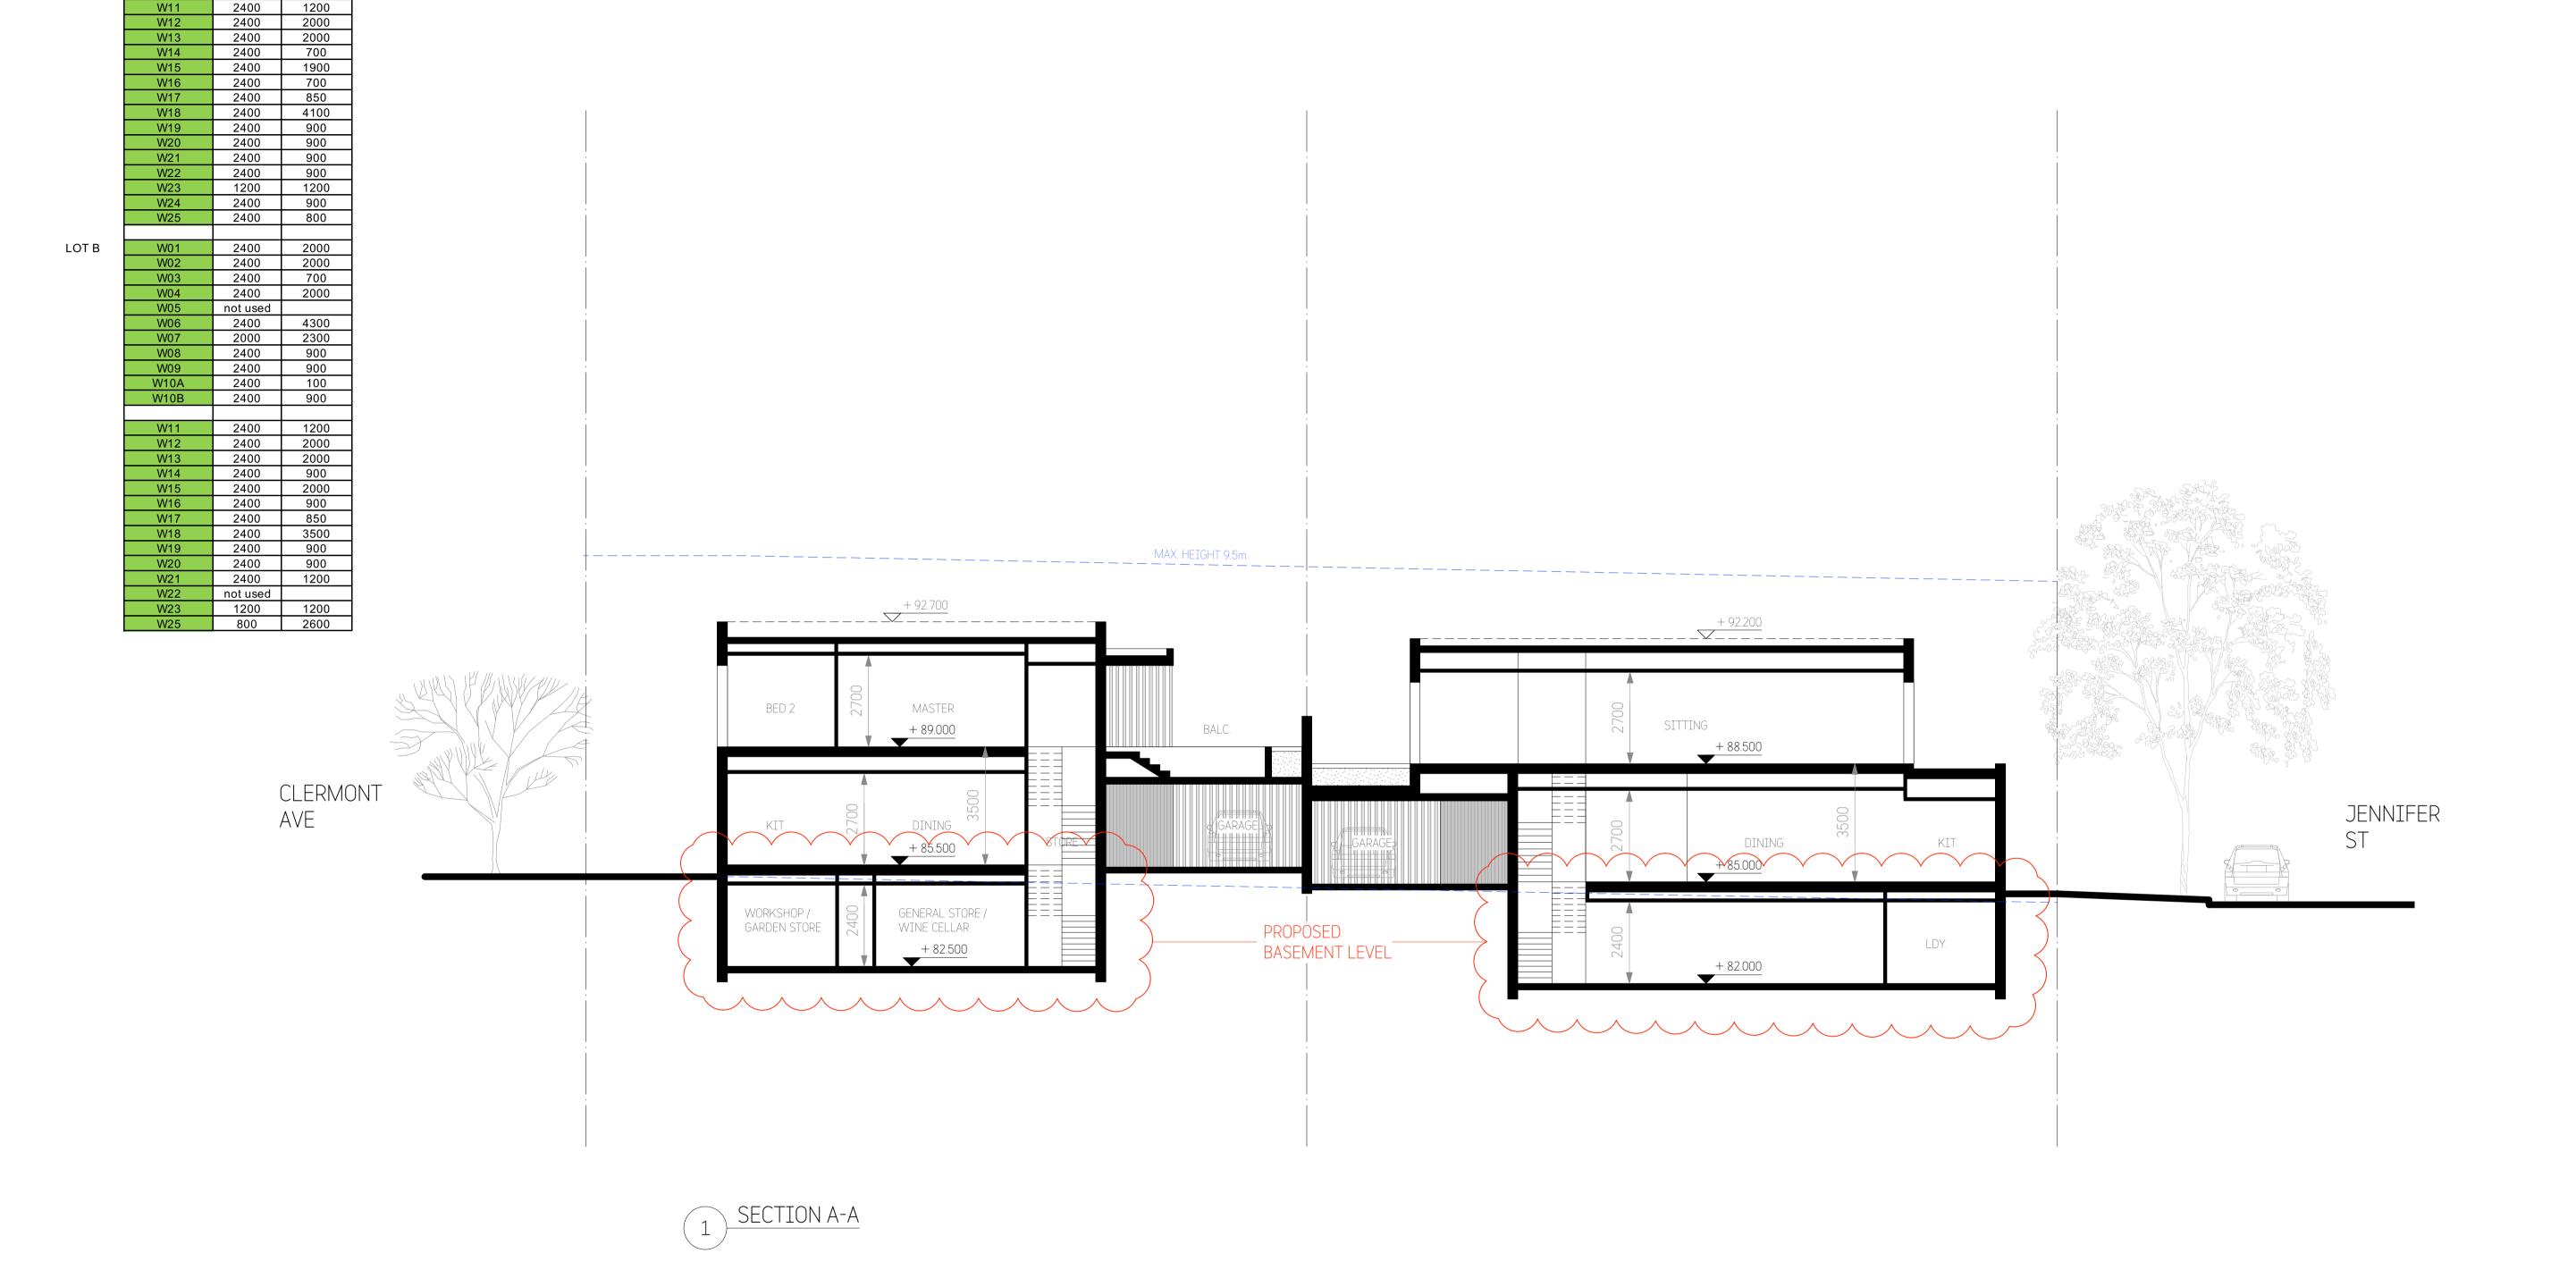

WINDOW # HEIGHT WIDTH 

2000 700

900

2600

| No | Description                           | Ву | Date     |
|----|---------------------------------------|----|----------|
| D  | Draft DA Issue - 2                    | BD | 13/09/21 |
| Е  | Development Application Issue         | BD | 28/09/21 |
| F  | Revised Development Application Issue | BD | 28/01/22 |
| G  | Section 4.55 Issue                    | BD | 20/06/22 |

| 3.0    |          |
|--------|----------|
| /07/21 |          |
| 00@A3  | 1:100@A1 |

 WINDOW #
 HEIGHT
 WIDTH

 W01
 2400
 2000

2400

2400 2400

2400 2400 2400

W10A W10B

W12 W13 W14 W15

W16

W25

W01 W02 W03

W04

W10A

W14

W15 W16 W17

W18 W19 W20 W21 W22 W23 W25

1000

2300 900

900 900

2600

|    | The first of the f |    |          |
|----|--------------------------------------------------------------------------------------------------------------------------------------------------------------------------------------------------------------------------------------------------------------------------------------------------------------------------------------------------------------------------------------------------------------------------------------------------------------------------------------------------------------------------------------------------------------------------------------------------------------------------------------------------------------------------------------------------------------------------------------------------------------------------------------------------------------------------------------------------------------------------------------------------------------------------------------------------------------------------------------------------------------------------------------------------------------------------------------------------------------------------------------------------------------------------------------------------------------------------------------------------------------------------------------------------------------------------------------------------------------------------------------------------------------------------------------------------------------------------------------------------------------------------------------------------------------------------------------------------------------------------------------------------------------------------------------------------------------------------------------------------------------------------------------------------------------------------------------------------------------------------------------------------------------------------------------------------------------------------------------------------------------------------------------------------------------------------------------------------------------------------------|----|----------|
| No | Description                                                                                                                                                                                                                                                                                                                                                                                                                                                                                                                                                                                                                                                                                                                                                                                                                                                                                                                                                                                                                                                                                                                                                                                                                                                                                                                                                                                                                                                                                                                                                                                                                                                                                                                                                                                                                                                                                                                                                                                                                                                                                                                    | Ву | Date     |
| С  | Draft DA Issue - 2                                                                                                                                                                                                                                                                                                                                                                                                                                                                                                                                                                                                                                                                                                                                                                                                                                                                                                                                                                                                                                                                                                                                                                                                                                                                                                                                                                                                                                                                                                                                                                                                                                                                                                                                                                                                                                                                                                                                                                                                                                                                                                             | BD | 13/09/21 |
| D  | Development Application Issue                                                                                                                                                                                                                                                                                                                                                                                                                                                                                                                                                                                                                                                                                                                                                                                                                                                                                                                                                                                                                                                                                                                                                                                                                                                                                                                                                                                                                                                                                                                                                                                                                                                                                                                                                                                                                                                                                                                                                                                                                                                                                                  | BD | 28/09/21 |
| Е  | Revised Development Application Issue                                                                                                                                                                                                                                                                                                                                                                                                                                                                                                                                                                                                                                                                                                                                                                                                                                                                                                                                                                                                                                                                                                                                                                                                                                                                                                                                                                                                                                                                                                                                                                                                                                                                                                                                                                                                                                                                                                                                                                                                                                                                                          | BD | 28/01/22 |
| F  | Section 4.55 Issue                                                                                                                                                                                                                                                                                                                                                                                                                                                                                                                                                                                                                                                                                                                                                                                                                                                                                                                                                                                                                                                                                                                                                                                                                                                                                                                                                                                                                                                                                                                                                                                                                                                                                                                                                                                                                                                                                                                                                                                                                                                                                                             | BD | 20/06/22 |

WINDOW# HEIGHT WIDTH W01 2400 2000

| LEGEND:  + 63.80 PROPOSED LEVELS PS PRIVACY SCREEN DP DOWNPIPE MR METAL ROOFING G GUTTER PV PHOTO VOLTAIC PANELS  EXTENT OF FRONT SETBACK NON-COMPLIANCE | CLERMONT                                                       | AVE  B 14                                    | MINDOW # HEIGHT WIDTH  W01 2400 2000  W02 2400 2000  W03 2400 700  W04 2400 1900  W05 2400 850  W06 2400 4100  W07 2000 2300  W08 2400 600  W09 2400 1000  W10A 2400 1000  W10B 2400 1000  W10B 2400 1000  W11 2400 2000  W11 2400 2000  W12 2400 2000  W14 2400 700  W15 2400 1900  W16 2400 1900  W17 2400 850  W17 2400 850  W18 2400 4100  W19 2400 900  W19 2400 900  W20 2400 900  W22 2400 900  W22 2400 900 |
|----------------------------------------------------------------------------------------------------------------------------------------------------------|----------------------------------------------------------------|----------------------------------------------|---------------------------------------------------------------------------------------------------------------------------------------------------------------------------------------------------------------------------------------------------------------------------------------------------------------------------------------------------------------------------------------------------------------------|
| JENNIFER ST                                                                                                                                              | LOT B  LOT B  S2200  RV PV | 92700 PV | LOTB    W23                                                                                                                                                                                                                                                                                                                                                                                                         |
|                                                                                                                                                          |                                                                |                                              | 0007852130 04 Jul 2022                                                                                                                                                                                                                                                                                                                                                                                              |

| LOT A  Window # Height Width  W02 2400 2000  W03 2400 700  W04 2400 1900  W05 2400 850  W06 2400 4100  W07 2000 2300  W08 2400 600  W08 2400 600  W09 2400 1000  W104 2400 1000  W105 2400 1000  W107 2000 2300  W108 2400 600  W109 2400 1000                                                                                                                                                                                                                                                                                                                                                                                                                                                                                                                                                                                                                                                                                                                                                                                                                                                                                                                                                                                                                                                                                                                                                                                                                                                                                                                                                                                                                                                                                                                                                                                                                                                                                                                                                                                                                                                                              | MATERIALS LEGEND: Refer to External Finishes Schedule                                                                                                                                                                                                                                                                                                                                                                                                                                                                                                                                                                                                                                                                                                                                                                                                                                                                                                                                                                                                                                                                                                                                                                                                                                                                                                                                                                                                                                                                                                                                                                                                                                                                                                                                                                                                                                                                                                                                                                                                                                                                          |
|-----------------------------------------------------------------------------------------------------------------------------------------------------------------------------------------------------------------------------------------------------------------------------------------------------------------------------------------------------------------------------------------------------------------------------------------------------------------------------------------------------------------------------------------------------------------------------------------------------------------------------------------------------------------------------------------------------------------------------------------------------------------------------------------------------------------------------------------------------------------------------------------------------------------------------------------------------------------------------------------------------------------------------------------------------------------------------------------------------------------------------------------------------------------------------------------------------------------------------------------------------------------------------------------------------------------------------------------------------------------------------------------------------------------------------------------------------------------------------------------------------------------------------------------------------------------------------------------------------------------------------------------------------------------------------------------------------------------------------------------------------------------------------------------------------------------------------------------------------------------------------------------------------------------------------------------------------------------------------------------------------------------------------------------------------------------------------------------------------------------------------|--------------------------------------------------------------------------------------------------------------------------------------------------------------------------------------------------------------------------------------------------------------------------------------------------------------------------------------------------------------------------------------------------------------------------------------------------------------------------------------------------------------------------------------------------------------------------------------------------------------------------------------------------------------------------------------------------------------------------------------------------------------------------------------------------------------------------------------------------------------------------------------------------------------------------------------------------------------------------------------------------------------------------------------------------------------------------------------------------------------------------------------------------------------------------------------------------------------------------------------------------------------------------------------------------------------------------------------------------------------------------------------------------------------------------------------------------------------------------------------------------------------------------------------------------------------------------------------------------------------------------------------------------------------------------------------------------------------------------------------------------------------------------------------------------------------------------------------------------------------------------------------------------------------------------------------------------------------------------------------------------------------------------------------------------------------------------------------------------------------------------------|
| W11     2400     1200       W12     2400     2000       W13     2400     2000       W14     2400     700       W15     2400     1900       W16     2400     700       W17     2400     850       W18     2400     4100       W19     2400     900       W20     2400     900       W21     2400     900       W22     2400     900       W23     1200     1200       W24     2400     900       W24     2400     900       W24     2400     900       W25     2400     800                                                                                                                                                                                                                                                                                                                                                                                                                                                                                                                                                                                                                                                                                                                                                                                                                                                                                                                                                                                                                                                                                                                                                                                                                                                                                                                                                                                                                                                                                                                                                                                                                                                  | 1 BRICKWORKS WALLS - PAINTED 2 EXPOSED CONCRETE WALLS 3 ALUMINIUM FRAMED WINDOWS 4 TEXTURED CLADDING 5 GLASS ENTRY DOOR 6 METAL ROOFING 7 EXTERNAL WALLS - PAINTED 8 VERTICAL BATTENS                                                                                                                                                                                                                                                                                                                                                                                                                                                                                                                                                                                                                                                                                                                                                                                                                                                                                                                                                                                                                                                                                                                                                                                                                                                                                                                                                                                                                                                                                                                                                                                                                                                                                                                                                                                                                                                                                                                                          |
| LOT B  W01                                                                                                                                                                                                                                                                                                                                                                                                                                                                                                                                                                                                                                                                                                                                                                                                                                                                                                                                                                                                                                                                                                                                                                                                                                                                                                                                                                                                                                                                                                                                                                                                                                                                                                                                                                                                                                                                                                                                                                                                                                                                                                                  |                                                                                                                                                                                                                                                                                                                                                                                                                                                                                                                                                                                                                                                                                                                                                                                                                                                                                                                                                                                                                                                                                                                                                                                                                                                                                                                                                                                                                                                                                                                                                                                                                                                                                                                                                                                                                                                                                                                                                                                                                                                                                                                                |
| W13 2400 2000 W15 2400 2000 W16 2400 850 W17 2400 850 W18 2400 3500 W19 2400 900 W20 2400 900 W21 2400 900 W21 2400 1200 W22 not used W23 1200 1200 W23 1200 1200 W25 800 2600                                                                                                                                                                                                                                                                                                                                                                                                                                                                                                                                                                                                                                                                                                                                                                                                                                                                                                                                                                                                                                                                                                                                                                                                                                                                                                                                                                                                                                                                                                                                                                                                                                                                                                                                                                                                                                                                                                                                              |                                                                                                                                                                                                                                                                                                                                                                                                                                                                                                                                                                                                                                                                                                                                                                                                                                                                                                                                                                                                                                                                                                                                                                                                                                                                                                                                                                                                                                                                                                                                                                                                                                                                                                                                                                                                                                                                                                                                                                                                                                                                                                                                |
|                                                                                                                                                                                                                                                                                                                                                                                                                                                                                                                                                                                                                                                                                                                                                                                                                                                                                                                                                                                                                                                                                                                                                                                                                                                                                                                                                                                                                                                                                                                                                                                                                                                                                                                                                                                                                                                                                                                                                                                                                                                                                                                             | JENNIFER<br>ST                                                                                                                                                                                                                                                                                                                                                                                                                                                                                                                                                                                                                                                                                                                                                                                                                                                                                                                                                                                                                                                                                                                                                                                                                                                                                                                                                                                                                                                                                                                                                                                                                                                                                                                                                                                                                                                                                                                                                                                                                                                                                                                 |
| PROPERTY   PROPERTY |                                                                                                                                                                                                                                                                                                                                                                                                                                                                                                                                                                                                                                                                                                                                                                                                                                                                                                                                                                                                                                                                                                                                                                                                                                                                                                                                                                                                                                                                                                                                                                                                                                                                                                                                                                                                                                                                                                                                                                                                                                                                                                                                |
| DG-Generic Double Clear Roof Light 4.2/0.72 As per plans  Other: Orientation Terrain Rangehood Recessed Downlights Software Version 70 Suburban Ducted No Bers Pro 4.4                                                                                                                                                                                                                                                                                                                                                                                                                                                                                                                                                                                                                                                                                                                                                                                                                                                                                                                                                                                                                                                                                                                                                                                                                                                                                                                                                                                                                                                                                                                                                                                                                                                                                                                                                                                                                                                                                                                                                      | Assessor Paul Cardwin Liver Studies Assessor Paul Cardwin Assessor Paul Cardwin Address Addres |

WINDOW # HEIGHT WIDTH

W01 2400 2000 
 W02
 2400
 2000

 W03
 2400
 700

 W04
 2400
 1900

 W05
 2400
 850

 W06
 2400
 4100

 W07
 2000
 2300

 W08
 2400
 600

 W09
 3400
 1000

W09 2400 1000

W10A 2400 1000

W10B 2400 1000

W12 2400 2000 W13 2400 2000

W14 2400 700

W19 2400 900 W20 2400 900

W22 2400 900 W23 1200 1200 W24 2400 900

W25 2400 800

W01 2400 2000 W02 2400 2000

W04 2400 2000

W10B 2400 900

W11 2400 1200

W12 2400 2000 W13 2400 2000 W14 2400 900 W15 2400 2000 W16 2400 900

W17 2400 850 W18 2400 3500 W19 2400 900 W20 2400 900

W23 1200 1200 W25 800 2600

W22 not used

not used

W11

W15

W16

W17

W18

W21

W05

W06 W07 W08

W09

W21

W10A

2400 1200

2400 1900

2400 700

2400 850

2400 4100

2400 900

2400 700

2400 4300 2000 2300

2400 900

2400 900 2400 100

2400 1200

|       | WINDOW # | HEIGHT   | WIDTH |
|-------|----------|----------|-------|
| LOT A | W01      | 2400     | 2000  |
|       | W02      | 2400     | 2000  |
|       | W03      | 2400     | 700   |
|       | W04      | 2400     | 1900  |
|       | W05      | 2400     | 850   |
|       | W06      | 2400     | 4100  |
|       | W07      | 2000     | 2300  |
|       | W08      | 2400     | 600   |
|       | W09      | 2400     | 1000  |
|       | W10A     | 2400     | 1000  |
|       | W10B     | 2400     | 1000  |
|       | W11      | 2400     | 1200  |
|       | W12      | 2400     | 2000  |
|       | W13      |          |       |
|       |          | 2400     | 2000  |
|       | W14      | 2400     | 700   |
|       | W15      | 2400     | 1900  |
|       | W16      | 2400     | 700   |
|       | W17      | 2400     | 850   |
|       | W18      | 2400     | 4100  |
|       | W19      | 2400     | 900   |
|       | W20      | 2400     | 900   |
|       | W21      | 2400     | 900   |
|       | W22      | 2400     | 900   |
|       | W23      | 1200     | 1200  |
|       | W24      | 2400     | 900   |
|       | W25      | 2400     | 800   |
| LOT B | W01      | 2400     | 2000  |
|       | W02      | 2400     | 2000  |
|       | W03      | 2400     | 700   |
|       | W04      | 2400     | 2000  |
|       | W05      | not used |       |
|       | W06      | 2400     | 4300  |
|       | W07      | 2000     | 2300  |
|       | W08      | 2400     | 900   |
|       | W09      | 2400     | 900   |
|       | W10A     | 2400     | 100   |
|       | W10B     | 2400     | 900   |
|       | W11      | 2400     | 1200  |
|       | W12      | 2400     | 2000  |
|       | W13      | 2400     | 2000  |
|       | W14      | 2400     | 900   |
|       | W15      | 2400     | 2000  |
|       | W16      | 2400     | 900   |
|       | W17      | 2400     | 850   |
|       | W18      | 2400     | 3500  |
|       | W19      | 2400     | 900   |
|       | W20      | 2400     | 900   |
|       | W21      | 2400     | 1200  |
|       | W22      | not used | 1200  |
|       | W23      | 1200     | 1200  |