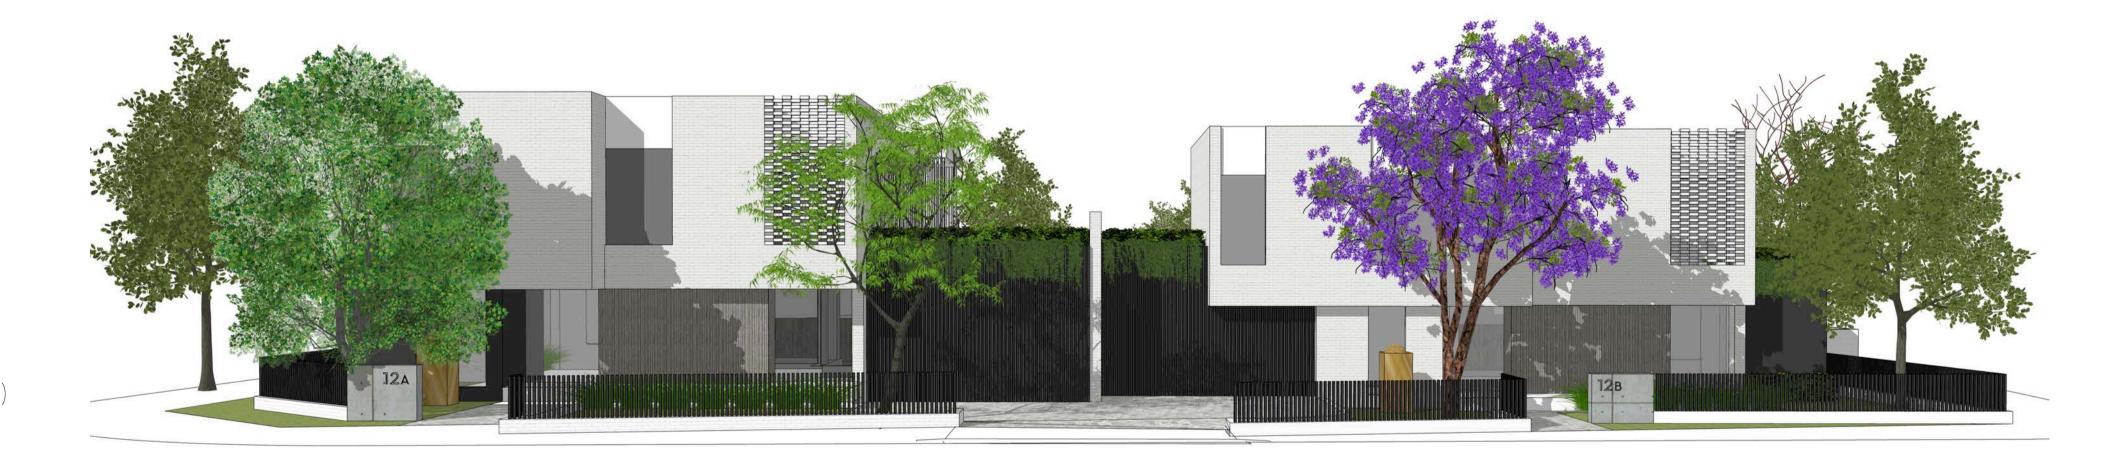

| Project:              | Drawu: BD   | Date: 20/07/21           |
|-----------------------|-------------|--------------------------|
| 12 CLERMONT AVE, RYDE |             | Scale: 1:200@A3 1:100@A1 |
|                       | Checked: BD | Sheet Size: A3/A1        |
| Title:                | Job No:     | Drawing No: Rev:         |
| SOUTH ELEVATION       | 781DA_A_    | 10 E                     |
|                       |             |                          |

CLERMONT AVE

| AF             | UDIO_BD<br>RCHITECTURE |  |
|----------------|------------------------|--|
| <b>&amp;</b> - | INTERIORS              |  |

|           | Project:              |
|-----------|-----------------------|
|           | 12 CLERMONT AVE, RYDE |
| INTERIORS | Title:                |
| RB #7658  | SOUTH ELEVATION       |
|           |                       |

| Project:              | Drawn:   | BD    | [           | Date: 20/07/21    |        |
|-----------------------|----------|-------|-------------|-------------------|--------|
| 12 CLERMONT AVE, RYDE |          |       | S           | Scale: 1:200@A3   | 1:100@ |
|                       | Checked: | BD    | Ç           | Sheet Size: A3/A1 |        |
| Title:                | Job No:  |       | Drawing No: |                   | Rev    |
| SOUTH ELEVATION       | 781D     | )A_A_ | 10          |                   | Е      |