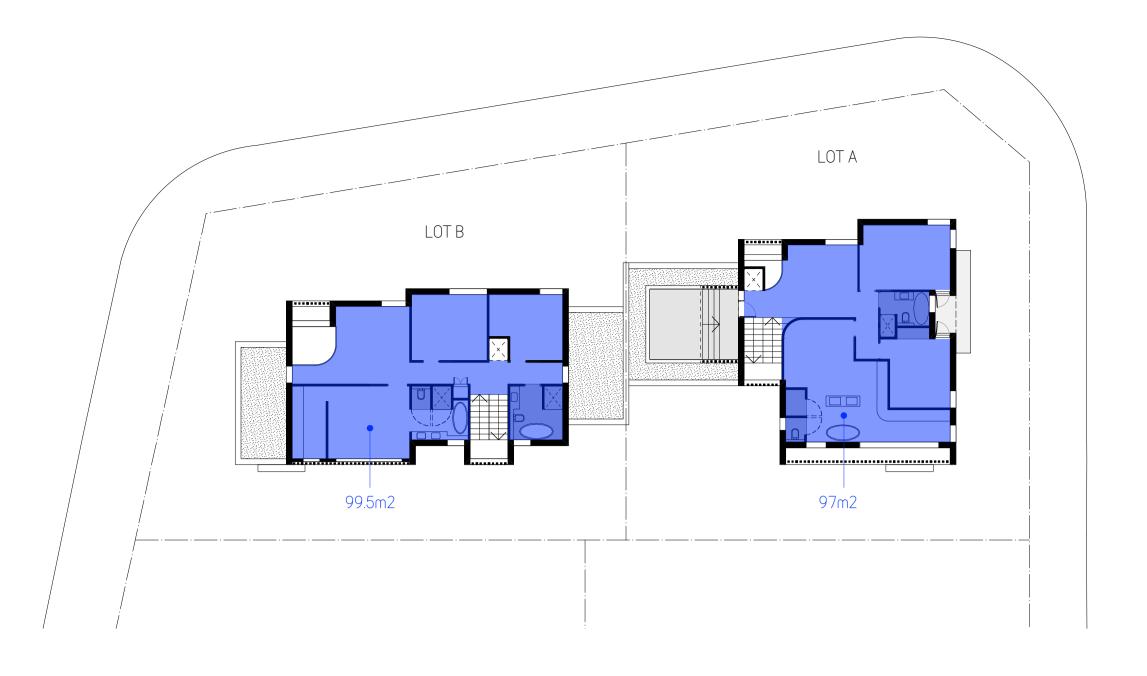

#### <u>Architecturals</u>

| 783DA_A_01 | Cover Sheet        |
|------------|--------------------|
| 783DA_A_04 | Basement Floor Pla |
| 783DA A 05 | Ground Floor Plan  |
| 783DA_A_06 | First Floor Plan   |
| 783DA_A_07 | Roof Plan          |
| 783DA A 09 | East Elevation     |
| 783DA A 10 | South Elevation    |
| 783DA_A_11 | West Elevation     |
| 783DA_A_12 | North Elevation    |
| 783DA_A_13 | Sections (Part 1)  |
| 783DA A 14 | Sections (Part 2)  |
| 783DA A 15 | Sections (Part 3)  |
| 783DA_A_16 | Shadow Diagrams    |
| 783DA_A_18 | Area Schedule      |
| 783DA_A_19 | Notification Plans |

LOT A

LOT B

COPYRIGHT

Copyright in this drawing is the property of **STUDIO\_BD** and may not be retained, copied in whole or in part or used other than for the specific uses, license, and site for which it has been prepared and issued.