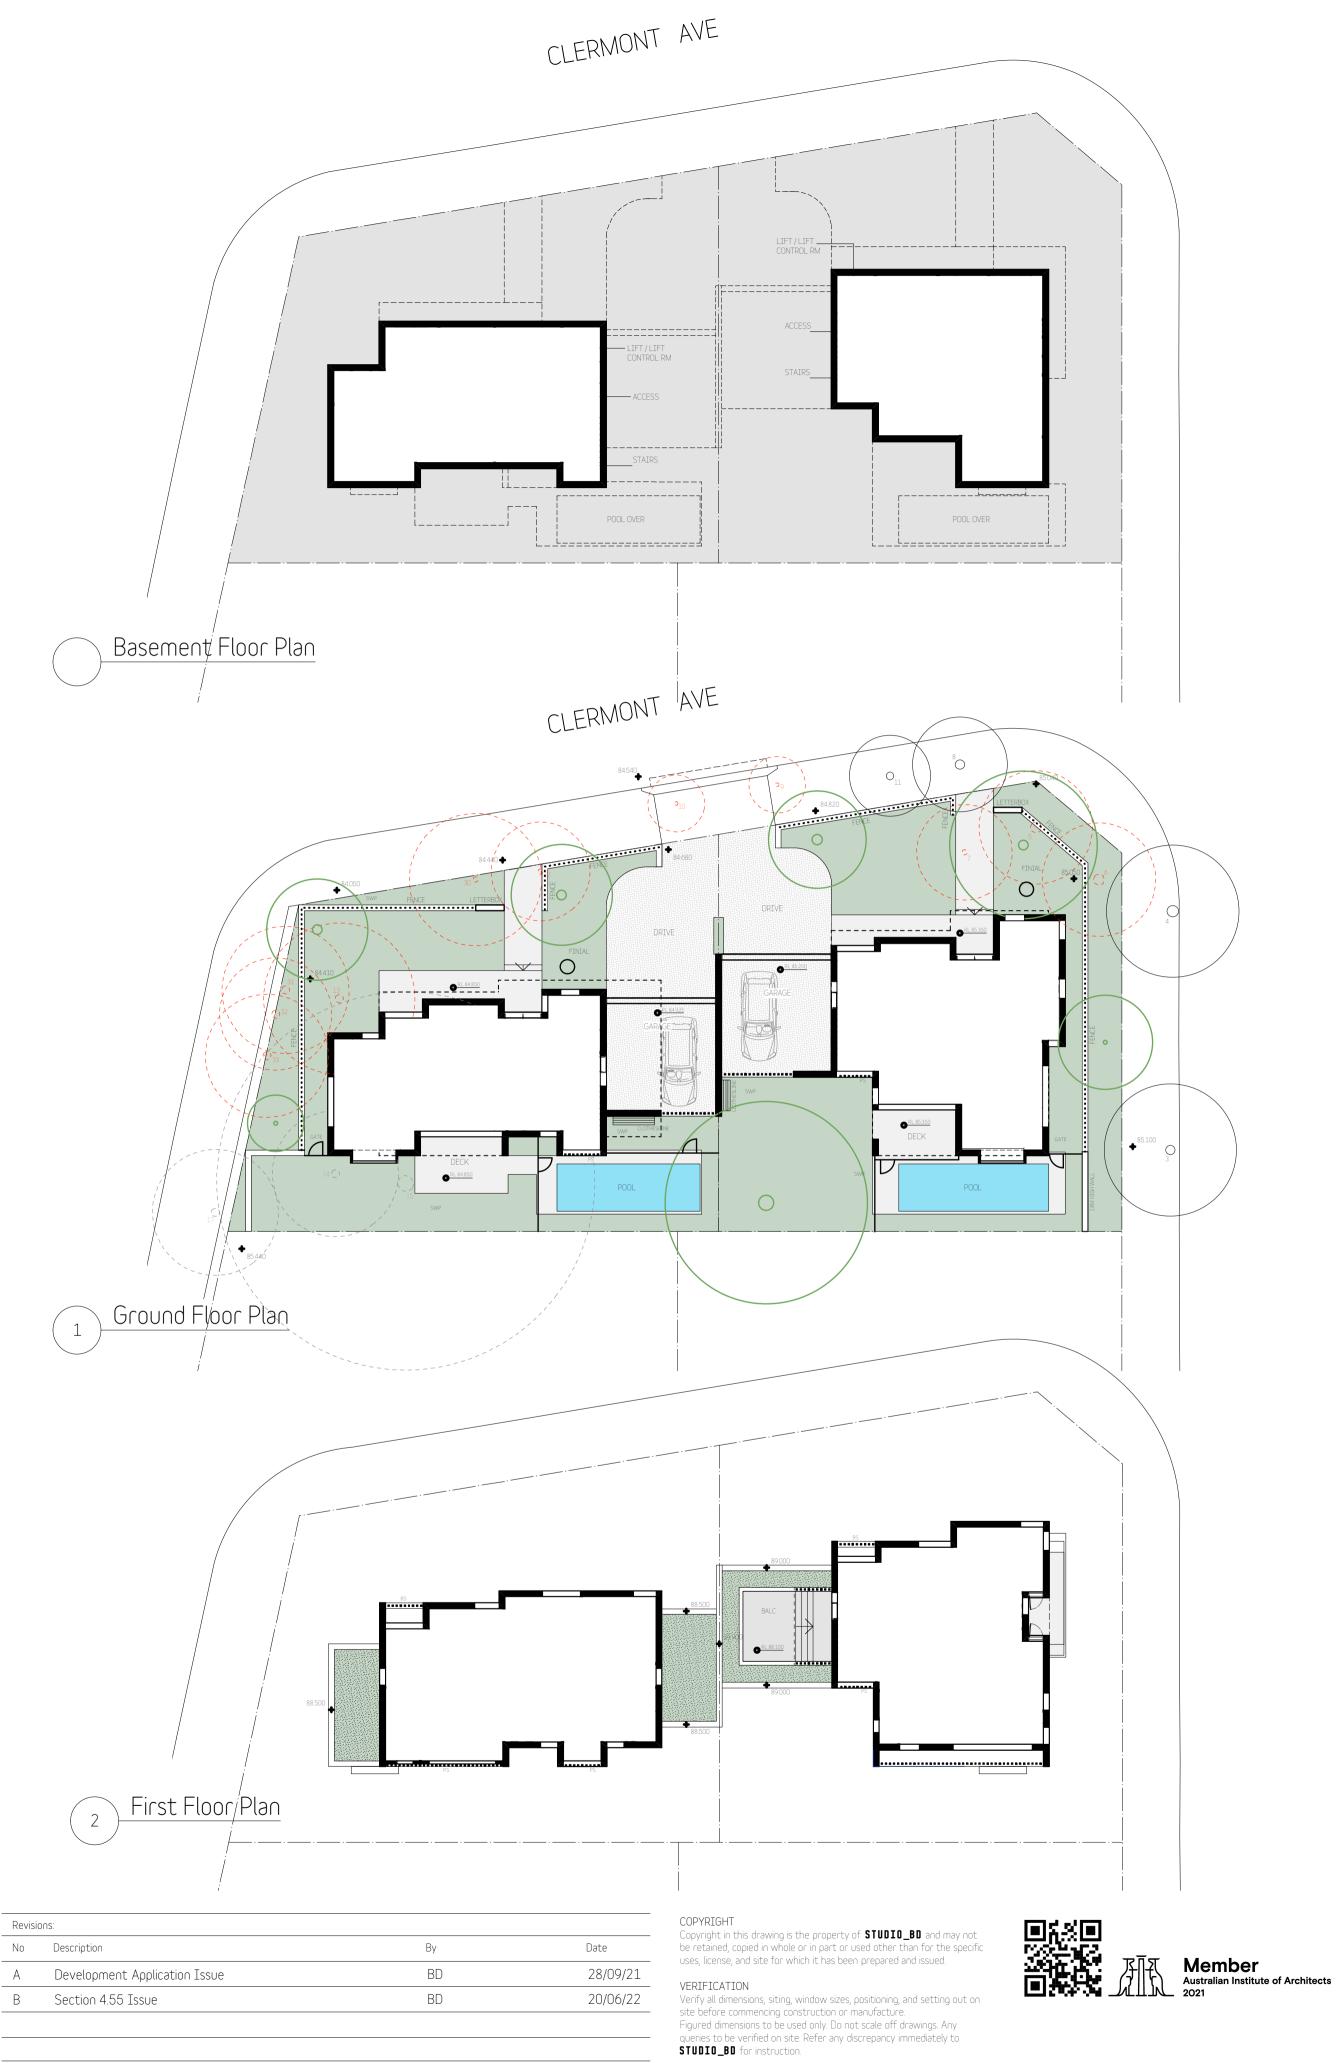

| Project:              | Drawu: BD   | Date: 2     | 0/07/21         |
|-----------------------|-------------|-------------|-----------------|
| 12 CLERMONT AVE, RYDE |             | Scale: 1:   | 200@A3 1:100@A1 |
|                       | Checked: BD | Sheet Size  | 2: A3/A1        |
| Title:                | Job No:     | Drawing No: | Rev:            |
| GROUND FLOOR PLAN     | 783DA_A_    | 05          | G               |
|                       |             |             |                 |

| Project:              | Drawu: BD   | Date: 20/07/21           |
|-----------------------|-------------|--------------------------|
| 12 CLERMONT AVE, RYDE |             | Scale: 1:200@A3 1:100@A1 |
|                       | Checked: BD | Sheet Size: A3/A1        |
| Title:                | Job No:     | Drawing No: Rev:         |
| FIRST FLOOR PLAN      | 783DA_A_    | 06 G                     |
|                       |             |                          |