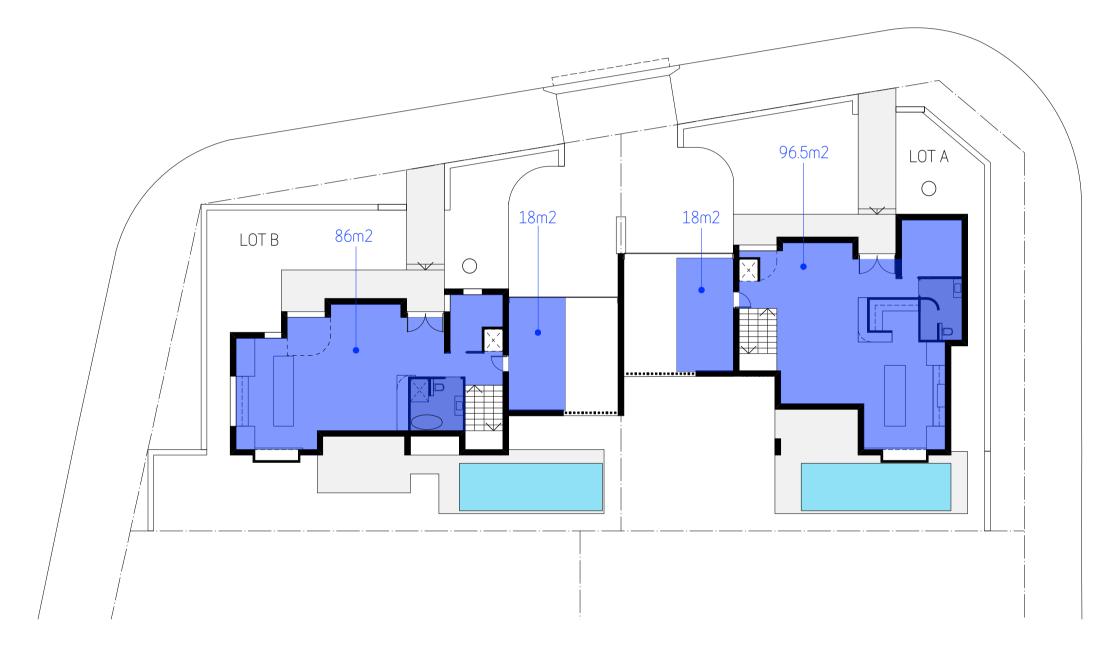

#### <u>Architecturals</u>

| 783DA_A_01 | Cover Sheet        |
|------------|--------------------|
| 783DA_A_04 | Basement Floor Pla |
| 783DA A 05 | Ground Floor Plan  |
| 783DA_A_06 | First Floor Plan   |
| 783DA_A_07 | Roof Plan          |
| 783DA A 09 | East Elevation     |
| 783DA A 10 | South Elevation    |
| 783DA_A_11 | West Elevation     |
| 783DA_A_12 | North Elevation    |
| 783DA_A_13 | Sections (Part 1)  |
| 783DA A 14 | Sections (Part 2)  |
| 783DA A 15 | Sections (Part 3)  |
| 783DA_A_16 | Shadow Diagrams    |
| 783DA_A_18 | Area Schedule      |
| 783DA_A_19 | Notification Plans |

LOT A

LOT B

COPYRIGHT

Copyright in this drawing is the property of **STUDIO\_BD** and may not be retained, copied in whole or in part or used other than for the specific uses, license, and site for which it has been prepared and issued.