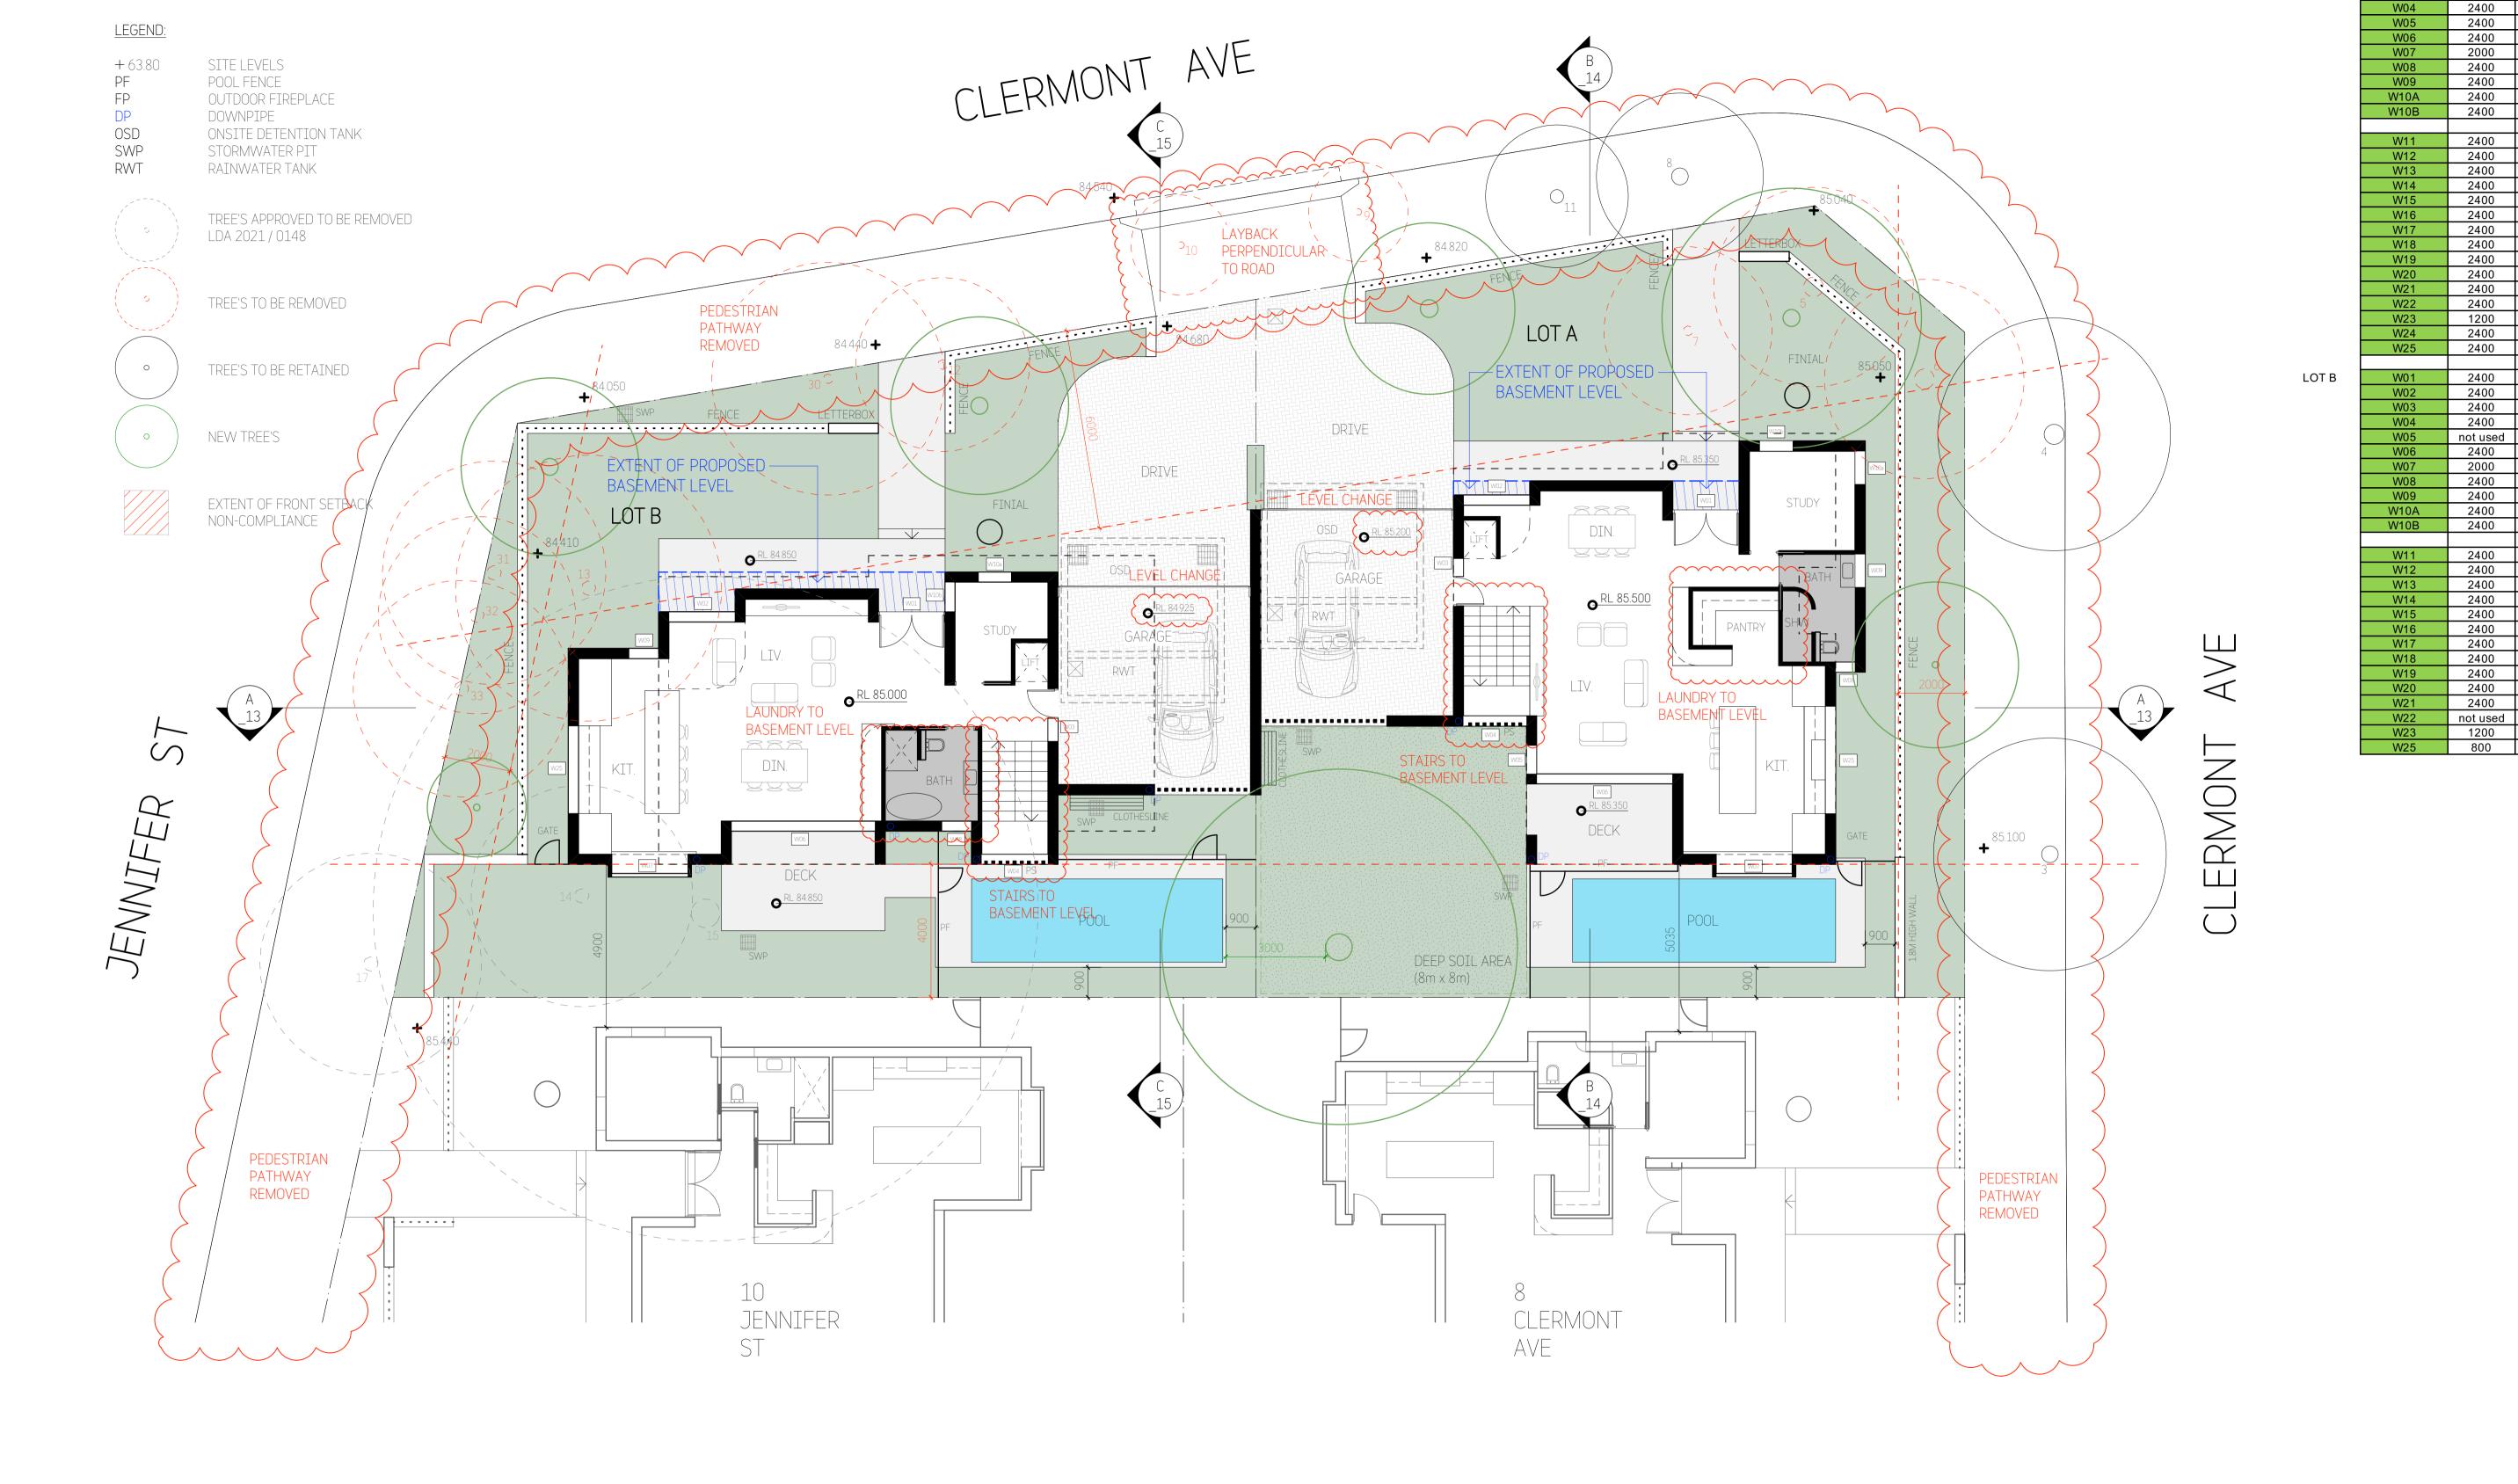

| Project:              | Drawu: BD   | Date: 2     | 0/07/21         |
|-----------------------|-------------|-------------|-----------------|
| 12 CLERMONT AVE, RYDE |             | Scale: 1:   | 200@A3 1:100@A1 |
|                       | Checked: BD | Sheet Size  | 2: A3/A1        |
| Title:                | Job No:     | Drawing No: | Rev:            |
| GROUND FLOOR PLAN     | 783DA_A_    | 05          | G               |
|                       |             |             |                 |