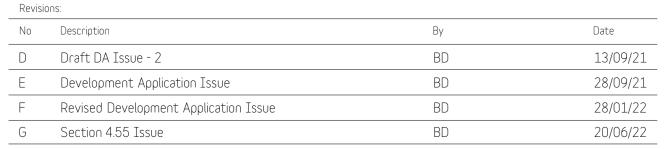

WINDOW # HEIGHT WIDTH 

2000 700

900

2600

| No | Description                           | Ву | Date     |
|----|---------------------------------------|----|----------|
| D  | Draft DA Issue - 2                    | BD | 13/09/21 |
| Е  | Development Application Issue         | BD | 28/09/21 |
| F  | Revised Development Application Issue | BD | 28/01/22 |
| G  | Section 4.55 Issue                    | BD | 20/06/22 |