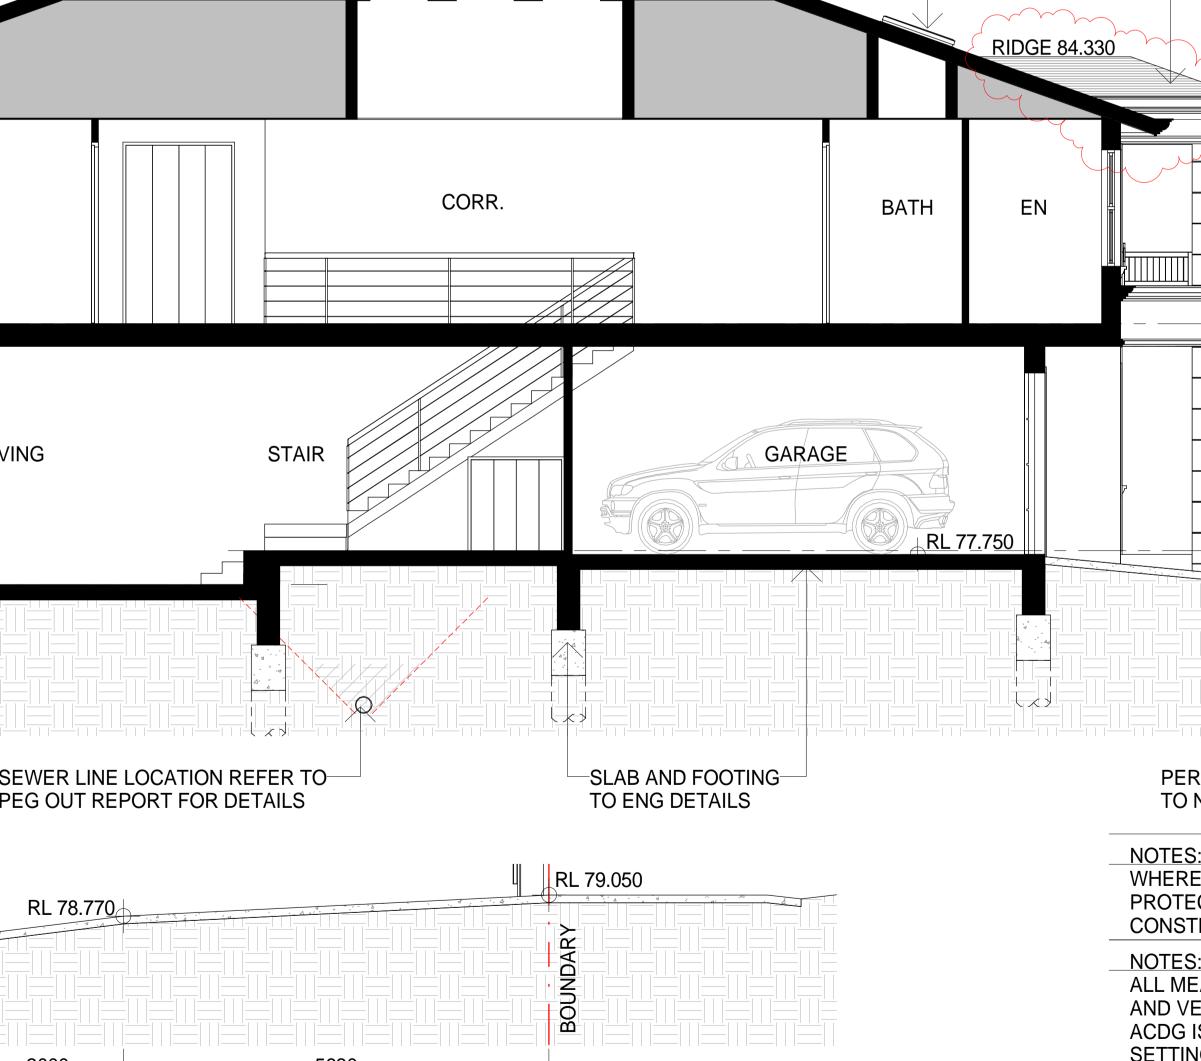

ENTRY-

FEATURE

|                                                                                                                                           | 83.500                                                            |
|-------------------------------------------------------------------------------------------------------------------------------------------|-------------------------------------------------------------------|
|                                                                                                                                           | FIRST LEVEL<br>80.800<br>LG CH<br>80.500                          |
| RL 77.500                                                                                                                                 | GROUND FLOOR<br>77.800                                            |
|                                                                                                                                           |                                                                   |
| PERVIOUS PAVING<br>TO NEW DRIVEWAY                                                                                                        |                                                                   |
| NOTES:<br>WHERE APPLICABLE, WINDOW OPEN<br>PROTECTION IN ACCORDANCE WITH<br>CONSTRUCTION CODE (NCC) BCA.                                  | INGS MUST BE PROVIDED WITH FALL<br>PART 3.9.2 OF CURRENT NATIONAL |
| NOTES:<br>ALL MEASUREMENTS AND DIMENSIO<br>AND VERIFIED ON SITE PRIOR TO FAI<br>ACDG IS TO BE NOTIFIED OF ANY DIS<br>SETTING OUT OF WORK. | BRICATION AND CONSTRUCTION.<br>CREPANCIES IN DIMENSIONS AND       |
| DRAWINGS, SCHEDULES AND SPECIF<br>ALL WORKS TO FULLY COMPLY WITH<br>THE NATIONAL CONSTRUCTION COD                                         | AUSTRALIAN STANDARDS (AS) AND<br>E (NCC).                         |
| DEVELOPMENT APP<br>DRAWING NAME: SECTIONS<br>DRAWING NO:<br>DRAWING SCALE: 1:50 @ A1                                                      | DA 13                                                             |
| DRAWING DATE: 2022.09.30                                                                                                                  |                                                                   |