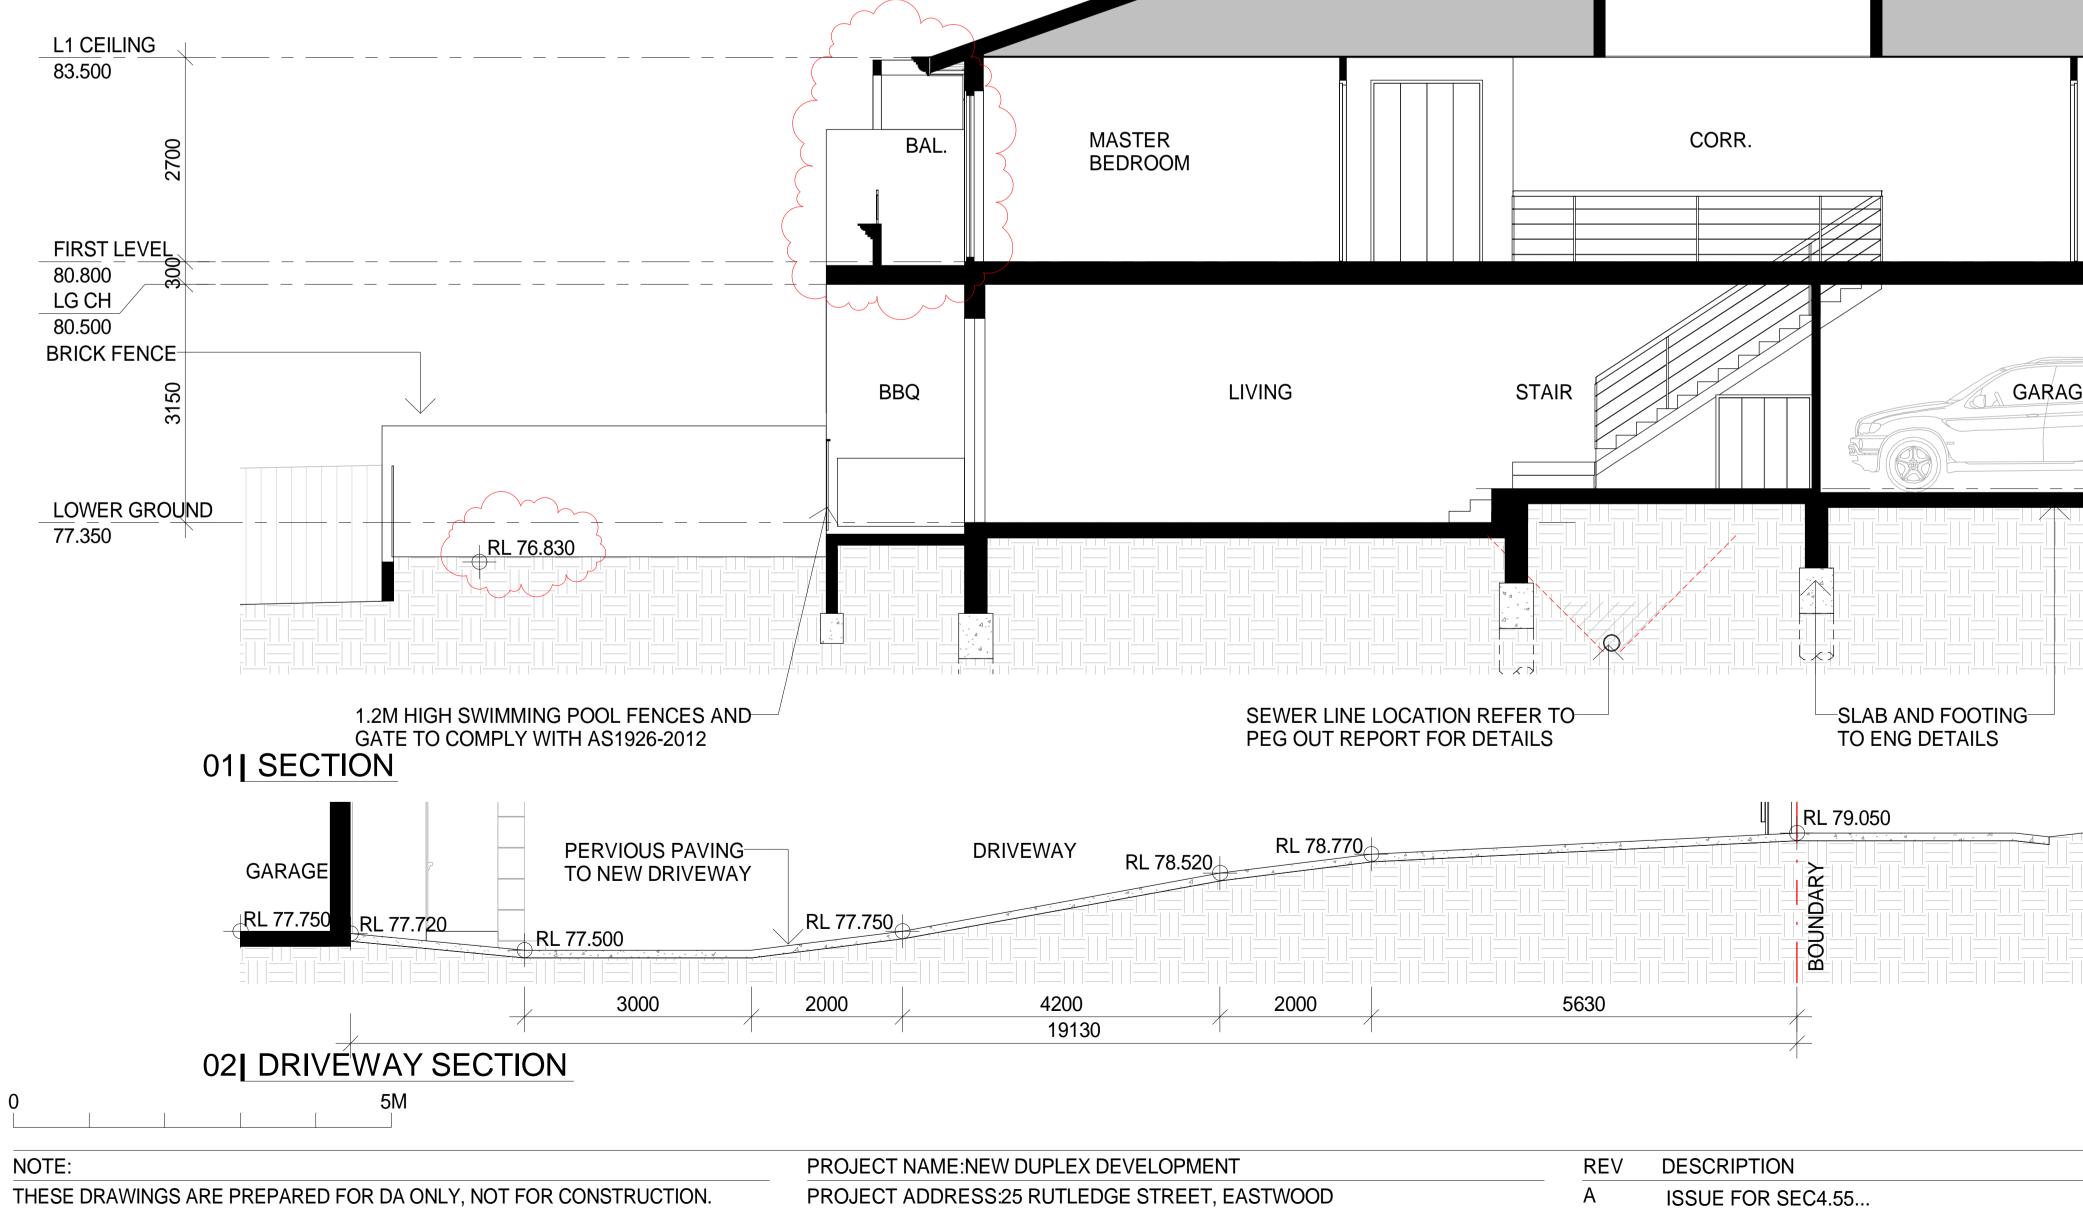

ENTRY-

FEATURE

|                                                                                                                                           | 83.500                                                            |
|-------------------------------------------------------------------------------------------------------------------------------------------|-------------------------------------------------------------------|
|                                                                                                                                           | FIRST LEVEL<br>80.800<br>LG CH<br>80.500                          |
| RL 77.500                                                                                                                                 | GROUND FLOOR<br>77.800                                            |
|                                                                                                                                           |                                                                   |
| PERVIOUS PAVING<br>TO NEW DRIVEWAY                                                                                                        |                                                                   |
| NOTES:<br>WHERE APPLICABLE, WINDOW OPEN<br>PROTECTION IN ACCORDANCE WITH<br>CONSTRUCTION CODE (NCC) BCA.                                  | INGS MUST BE PROVIDED WITH FALL<br>PART 3.9.2 OF CURRENT NATIONAL |
| NOTES:<br>ALL MEASUREMENTS AND DIMENSIO<br>AND VERIFIED ON SITE PRIOR TO FAI<br>ACDG IS TO BE NOTIFIED OF ANY DIS<br>SETTING OUT OF WORK. | BRICATION AND CONSTRUCTION.<br>CREPANCIES IN DIMENSIONS AND       |
| DRAWINGS, SCHEDULES AND SPECIF<br>ALL WORKS TO FULLY COMPLY WITH<br>THE NATIONAL CONSTRUCTION COD                                         | AUSTRALIAN STANDARDS (AS) AND<br>E (NCC).                         |
| DEVELOPMENT APP<br>DRAWING NAME: SECTIONS<br>DRAWING NO:<br>DRAWING SCALE: 1:50 @ A1                                                      | DA 13                                                             |
| DRAWING DATE: 2022.09.30                                                                                                                  |                                                                   |