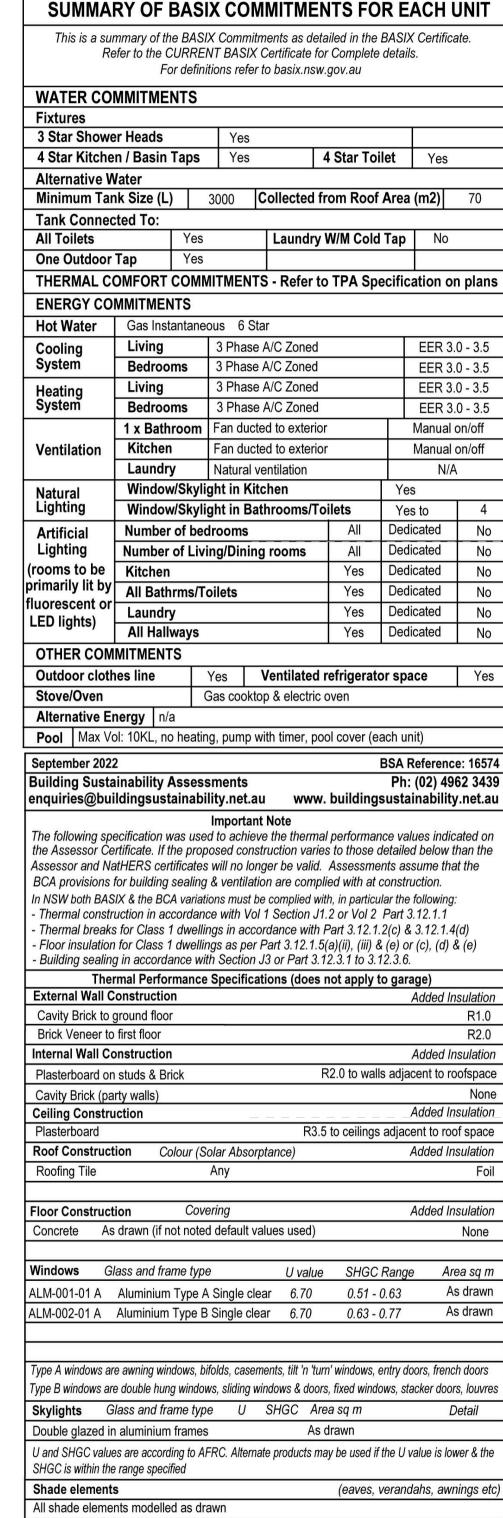

| -TO BE D                                             |                                                            | FILM   |                             |                                 |              |                     |                        |               |          |  |
|------------------------------------------------------|------------------------------------------------------------|--------|-----------------------------|---------------------------------|--------------|---------------------|------------------------|---------------|----------|--|
|                                                      |                                                            | 25     | Rutled                      | lge S                           | treet East   | wood                |                        |               |          |  |
| SUMMA                                                | RY OF I                                                    | BAS    | IX C                        | OM                              | MITME        | NTS FO              | RE                     | ACH I         | JNIT     |  |
| This is a sun<br>Re                                  | fer to the C                                               | URRE   | NT BA                       | SIX                             |              | for Complete        |                        |               | ate.     |  |
| WATER CO                                             | MMITME                                                     | NTS    |                             |                                 |              |                     |                        |               |          |  |
| Fixtures                                             |                                                            |        |                             |                                 |              |                     |                        |               |          |  |
| 3 Star Shower Heads 4 Star Kitchen / Basin Tap       |                                                            |        | Yes<br>Yes                  |                                 |              | 4.04 m T = 1        |                        | 24            |          |  |
|                                                      |                                                            | raps   | Y                           | es                              |              | 4 Star 10           | 4 Star Toilet          |               | Yes      |  |
| Alternative W<br>Minimum Tan                         |                                                            |        | 3000                        |                                 | Collected    | from Roof           | Δrea                   | (m2)          | 70       |  |
| Tank Connec                                          | . , ,                                                      |        | 5000                        |                                 | oncotou      | 11011111001         | 71100                  | . (2/         |          |  |
| All Toilets                                          | 10.                                                        | Yes    |                             | Laundry \                       |              | y W/M Cold          | Тар                    | o No          |          |  |
| AND DESCRIPTION AND DESCRIPTION OF STREET            | One Outdoor Tap Yes                                        |        |                             |                                 |              |                     | ARCES I                |               |          |  |
| THERMAL CO                                           | OMFORT                                                     | COMN   | ЛІТМЕ                       | ENTS                            | - Refer      | to TPA Sp           | ecific                 | ation o       | n plans  |  |
| ENERGY COI                                           | MMITMEN                                                    | ITS    |                             |                                 |              |                     |                        |               |          |  |
| Hot Water                                            | Gas Inst                                                   | antane | ous                         | 6 Sta                           | ır           |                     |                        |               |          |  |
| Cooling<br>System                                    | Living                                                     |        |                             | 3 Phase A/C Zoned               |              |                     |                        | EER 3.0 - 3.5 |          |  |
|                                                      | Bedrooms                                                   |        |                             | 3 Phase A/C Zoned EER 3.0 - 3.5 |              |                     |                        |               | 0 - 3.5  |  |
| Heating                                              |                                                            |        |                             | 3 Phase A/C Zoned EER 3.0 - 3.5 |              |                     |                        |               | 0 - 3.5  |  |
| System                                               | Bedrooms                                                   |        |                             | 3 Phase A/C Zoned               |              |                     |                        | EER 3.0 - 3.5 |          |  |
| Ventilation                                          |                                                            |        |                             | Fan ducted to exterior          |              |                     | Manual on/off          |               |          |  |
|                                                      |                                                            |        |                             | Fan ducted to exterior          |              |                     | _                      | Manual on/off |          |  |
|                                                      | -                                                          |        |                             | Natural ventilation             |              |                     | N/A                    |               | 1        |  |
| Natural                                              | Window/Skylight in Kitchen Window/Skylight in Bathrooms/To |        |                             |                                 |              |                     | Ye                     |               |          |  |
| Lighting                                             |                                                            |        |                             | hrooms/I                        |              | Yes to<br>Dedicated |                        | 4             |          |  |
| Artificial                                           | Number of bedro                                            |        |                             |                                 |              | All                 |                        |               | No       |  |
| 91 101 9                                             |                                                            | Of LIV | ing/Di                      | g/Dining rooms                  |              | All<br>Yes          | Dedicated<br>Dedicated |               | No<br>No |  |
| (rooms to be primarily lit by fluorescent or Laundry |                                                            |        | Toilote                     |                                 |              | Yes                 | Dedicated              |               | No       |  |
|                                                      |                                                            |        | ronets                      |                                 |              | Yes                 | Dedicated              |               | No       |  |
| LED lights)                                          | All Hallways                                               |        |                             |                                 |              | Yes                 | Dedicated              |               | No       |  |
| OTHER COM                                            |                                                            |        |                             |                                 |              | 1 ,00               |                        |               | 110      |  |
| Outdoor cloth                                        |                                                            |        | Yes                         | T 1                             | /entilated   | l refrigerate       | or sp                  | ace           | Yes      |  |
| Stove/Oven                                           |                                                            |        | Gas cooktop & electric oven |                                 |              |                     |                        |               |          |  |
| Alternative Er                                       | nergy n/a                                                  |        |                             | ~~1 XXX (17/6)                  |              | - Committee and     |                        |               |          |  |
|                                                      |                                                            | heatir | ng, pur                     | np wi                           | ith timer, p | ool cover (e        | ach u                  | nit)          |          |  |

BSA Reference: 16574 September 2022 Ph: (02) 4962 3439 **Building Sustainability Assessments** 

Type A windows are awning windows, bifolds, casements, tilt 'n 'turn' windows, entry doors, french doors Detail

Double glazed in aluminium frames SHGC is within the range specified Shade elements All shade elements modelled as drawn

**Ceiling Penetrations** (downlights, exhaust fans, flues etc) Modelled as drawn and/or to comply with the ventilation and sealing requirements of the BCA Ducting is modelled at 150mm. No insulation losses from downlighting have been modelled.