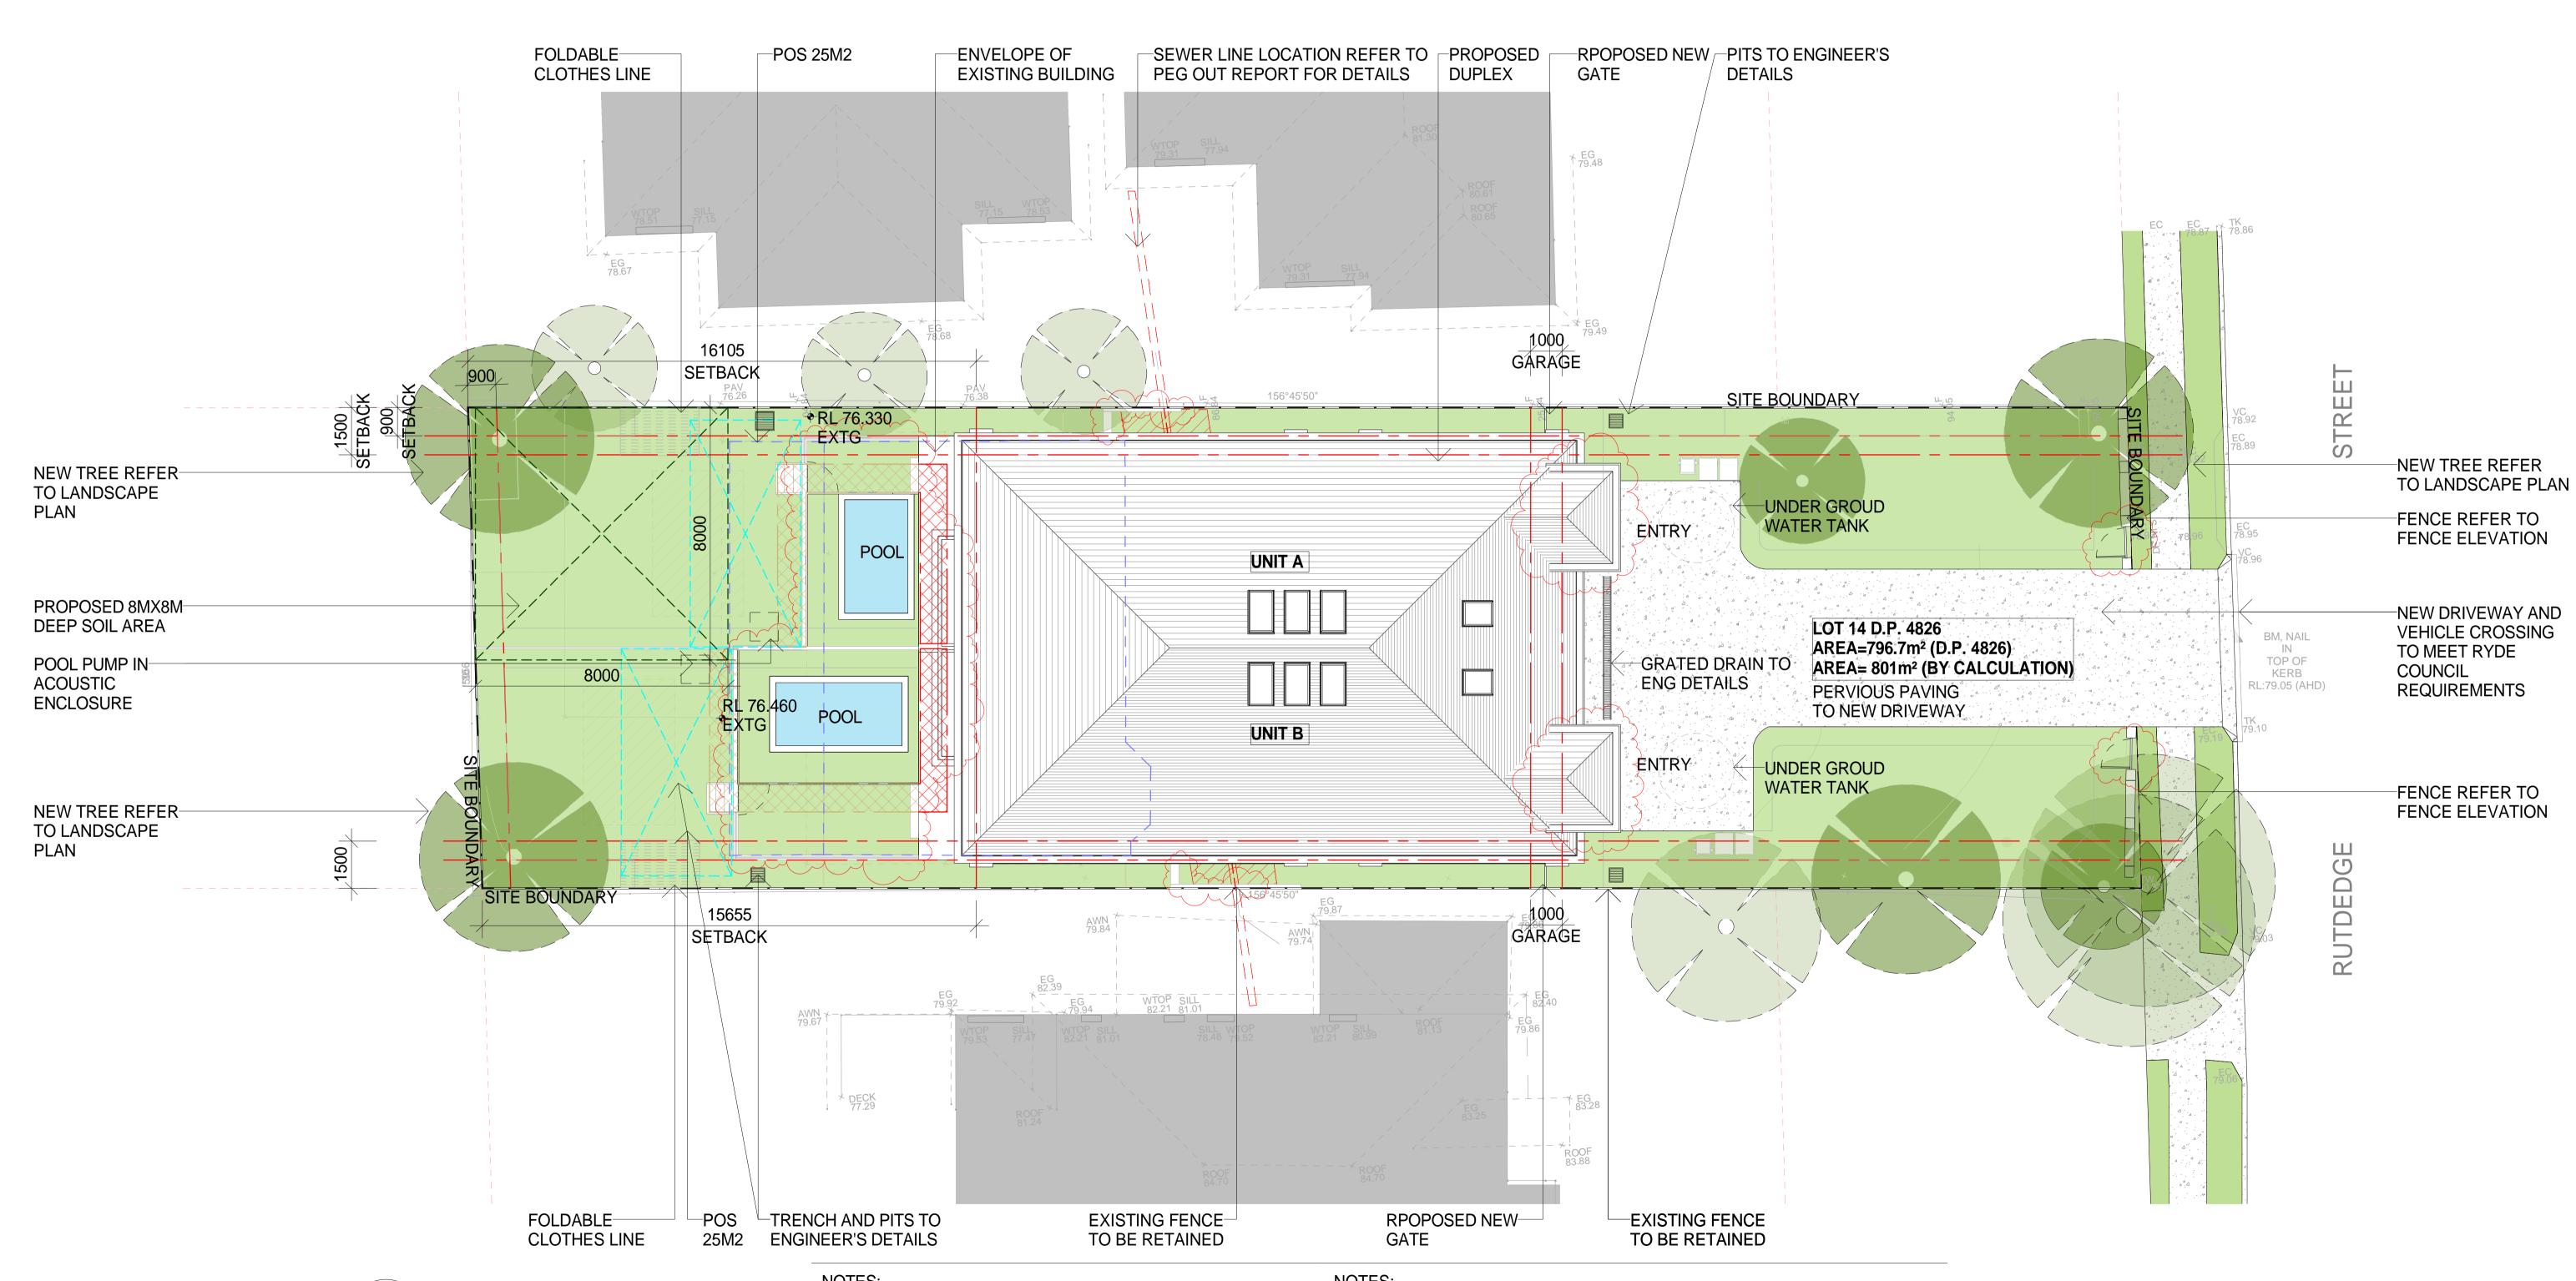

NOTES:

ANY OUTDOOR LIGHTINGS SHALL BE INSTALLED TO ENSURE MINIMAL GLARE AND LIGHT SPILL ONTO ADJOINING PROPERTIES OR ROADWAYS. ALL OUTDOOR LIGHTING SHALL COMPLY WITH AS 4282-2019. ALL EQUIPMENT ASSOCIATED WITH SWIMMING POOL OR SPA POOL SHALL BE LOCATED IN A SOUND PROOFED ENCLOSURE.

PROJECT NAME: NEW DUPLEX DEVELOPMENT

CLIENT: BRIAN ZHAO

DRAWN | REVIEWED:VZ | BW

REFER TO PEG OUT REPORT AND DOCUMENTS BY OLSEN INFRASTRUCTURE FOR DETAIL INFORMATION OF SEWER LINE. REFER TO STRUCTURAL ENG. DRAWINGS FOR STRUCTURAL DESIGN FOR ZONE OF INFLUENCE OF SEWER LINE.

NOTES:

REFER TO LANDSCAPE CONSULTANT'S DOCUMENTATION FOR LANDSCAPE DETAILS.

| REV | DESCRIPTION       | DATE       | DRAWING NAME:  | PROPOSED   |  |
|-----|-------------------|------------|----------------|------------|--|
| A   | ISSUE FOR SEC4.55 | 2022.09.30 | DRAWING NO:    |            |  |
|     |                   |            | DRAWING SCALE: | 1:100 @ A1 |  |
|     |                   |            | DRAWING DATE:  | 2022.09.30 |  |

DEVELOPMENT APPLICATION...

DRAWING NAME: PROPOSED SITE PLAN DA 04 DRAWING NO: DRAWING SCALE: 1:100 @ A1