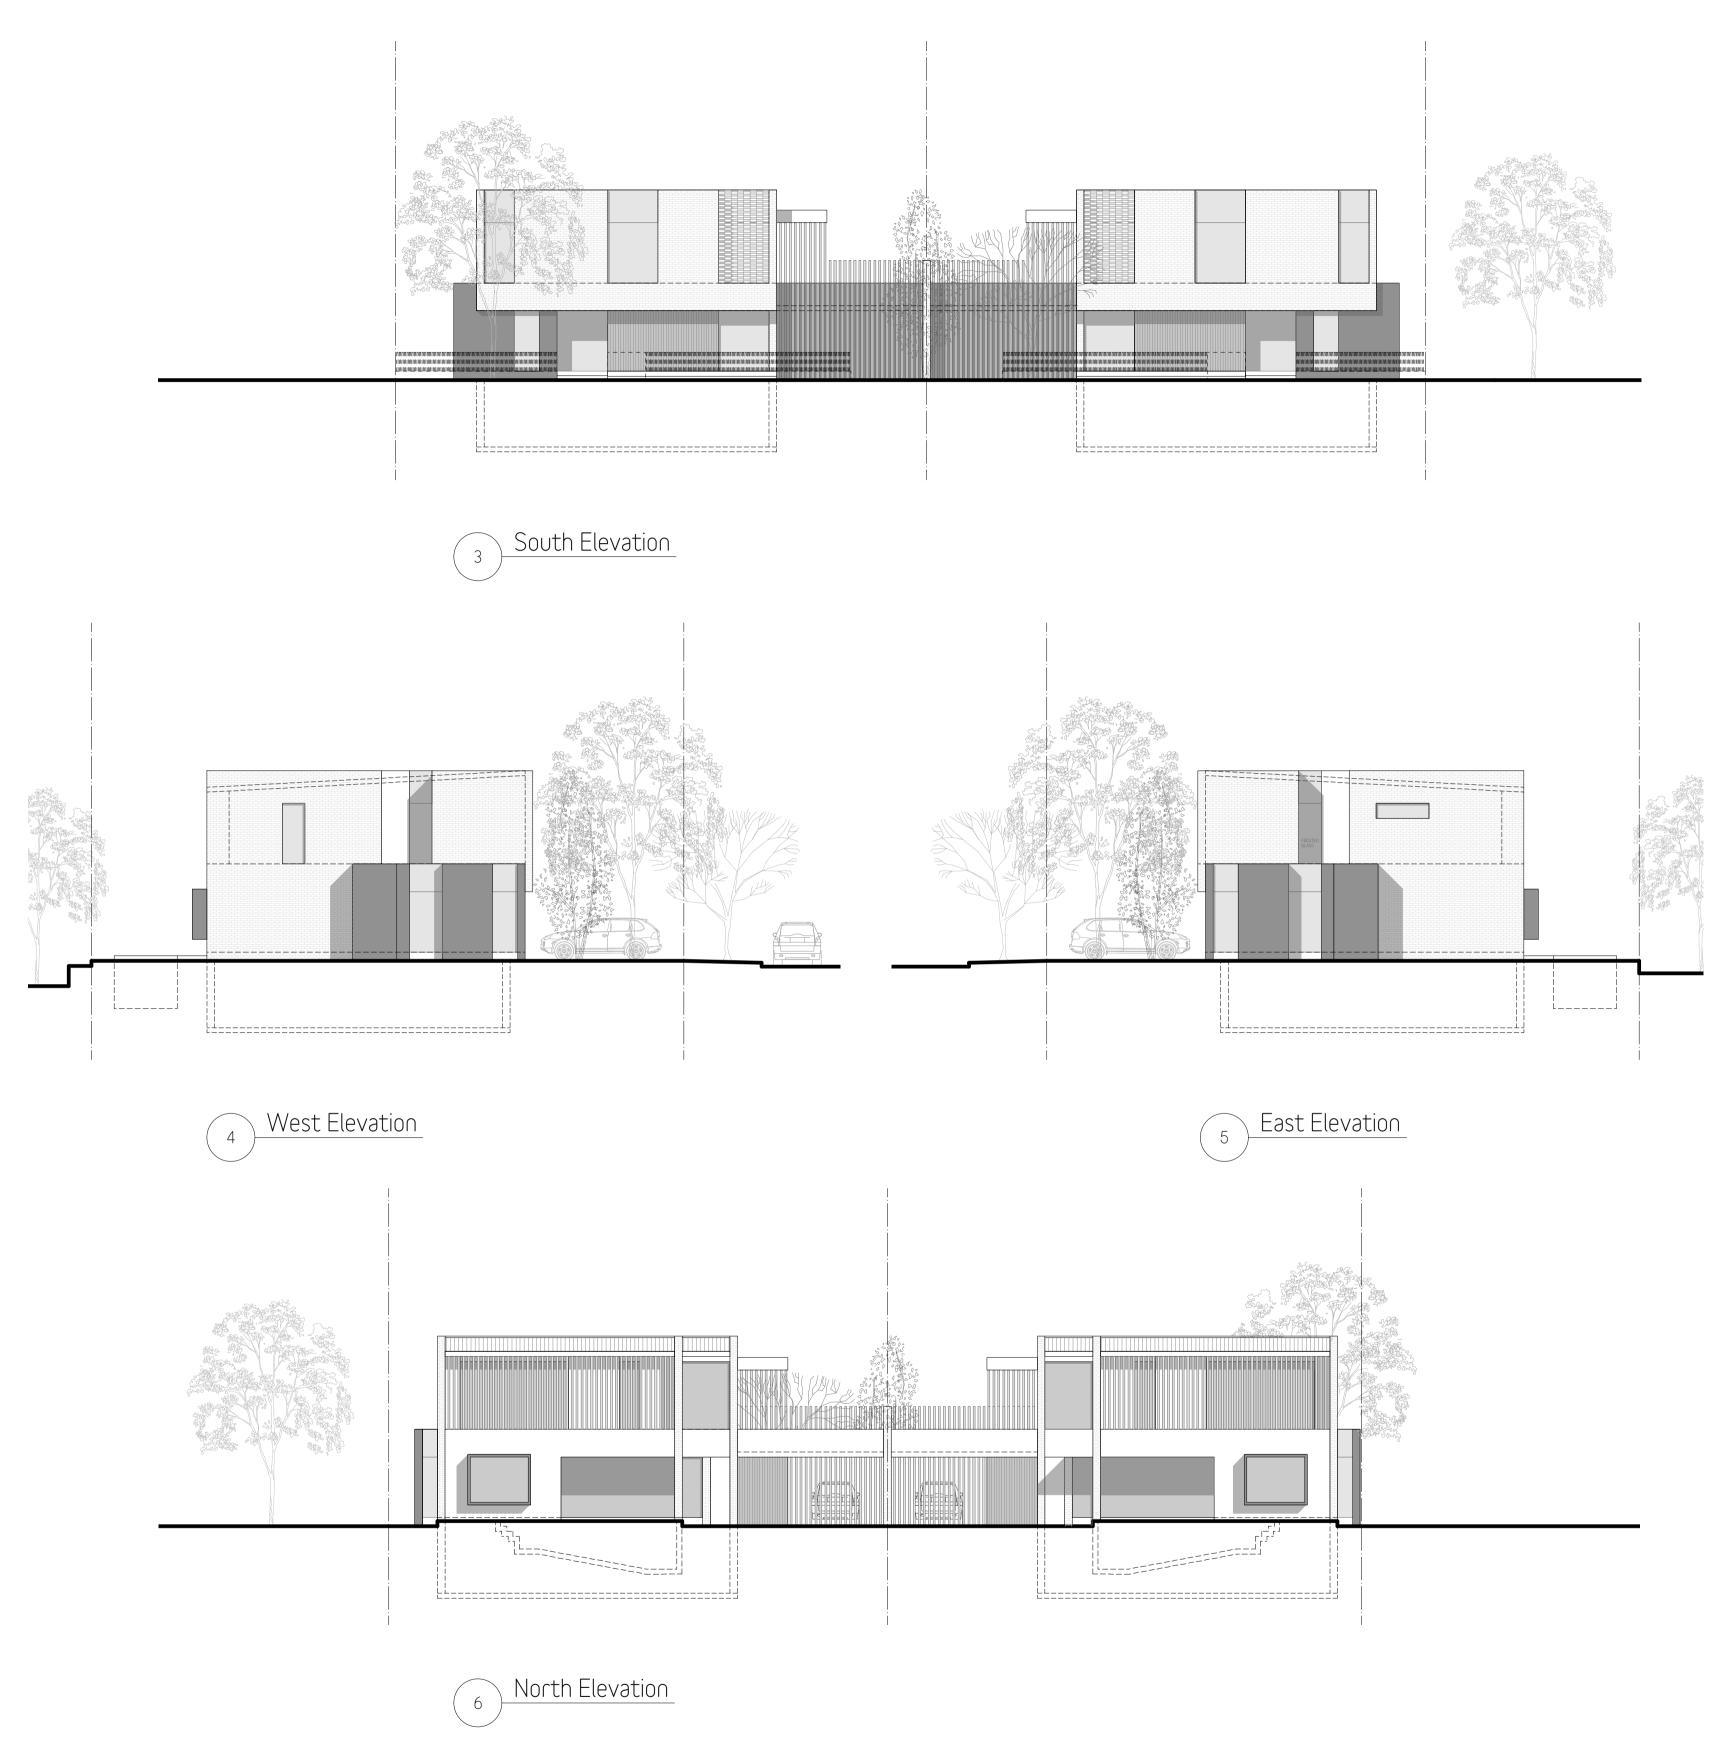

Project: 8 CLERMONT AVE, RYDE

NOTIFICATION PLANS

| Drawn:   | BD |             | Date: 15/07/21        |      |
|----------|----|-------------|-----------------------|------|
|          |    |             | <sup>Scale:</sup> NTS |      |
| Checked: | BD |             | Sheet Size: A4        |      |
| Job No:  |    | Drawing No: |                       | Rev: |
| 781DA_A_ |    | 19          |                       | В    |