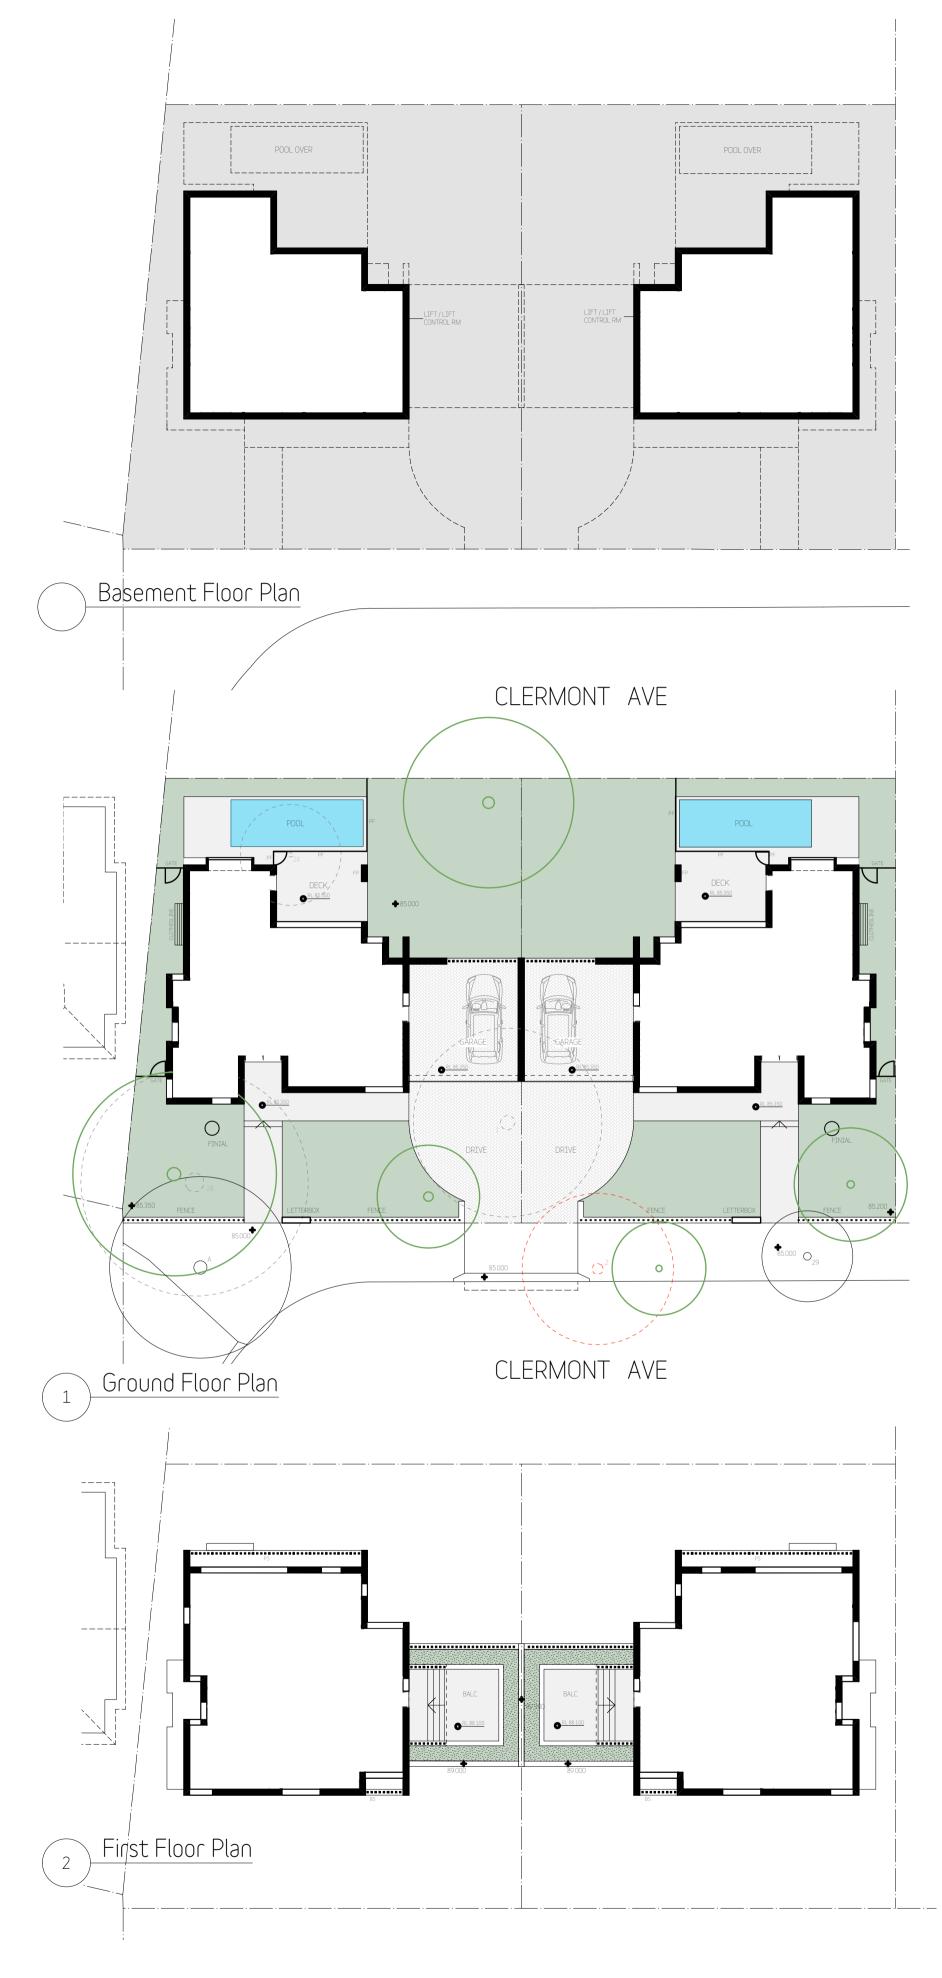

Project: 8 CLERMONT AVE, RYDE

NOTIFICATION PLANS

| Drawn:   | BD |             | Date: 15/07/21        |      |
|----------|----|-------------|-----------------------|------|
|          |    |             | <sup>Scale:</sup> NTS |      |
| Checked: | BD |             | Sheet Size: A4        |      |
| Job No:  |    | Drawing No: |                       | Rev: |
| 781DA_A_ |    | 19          |                       | В    |